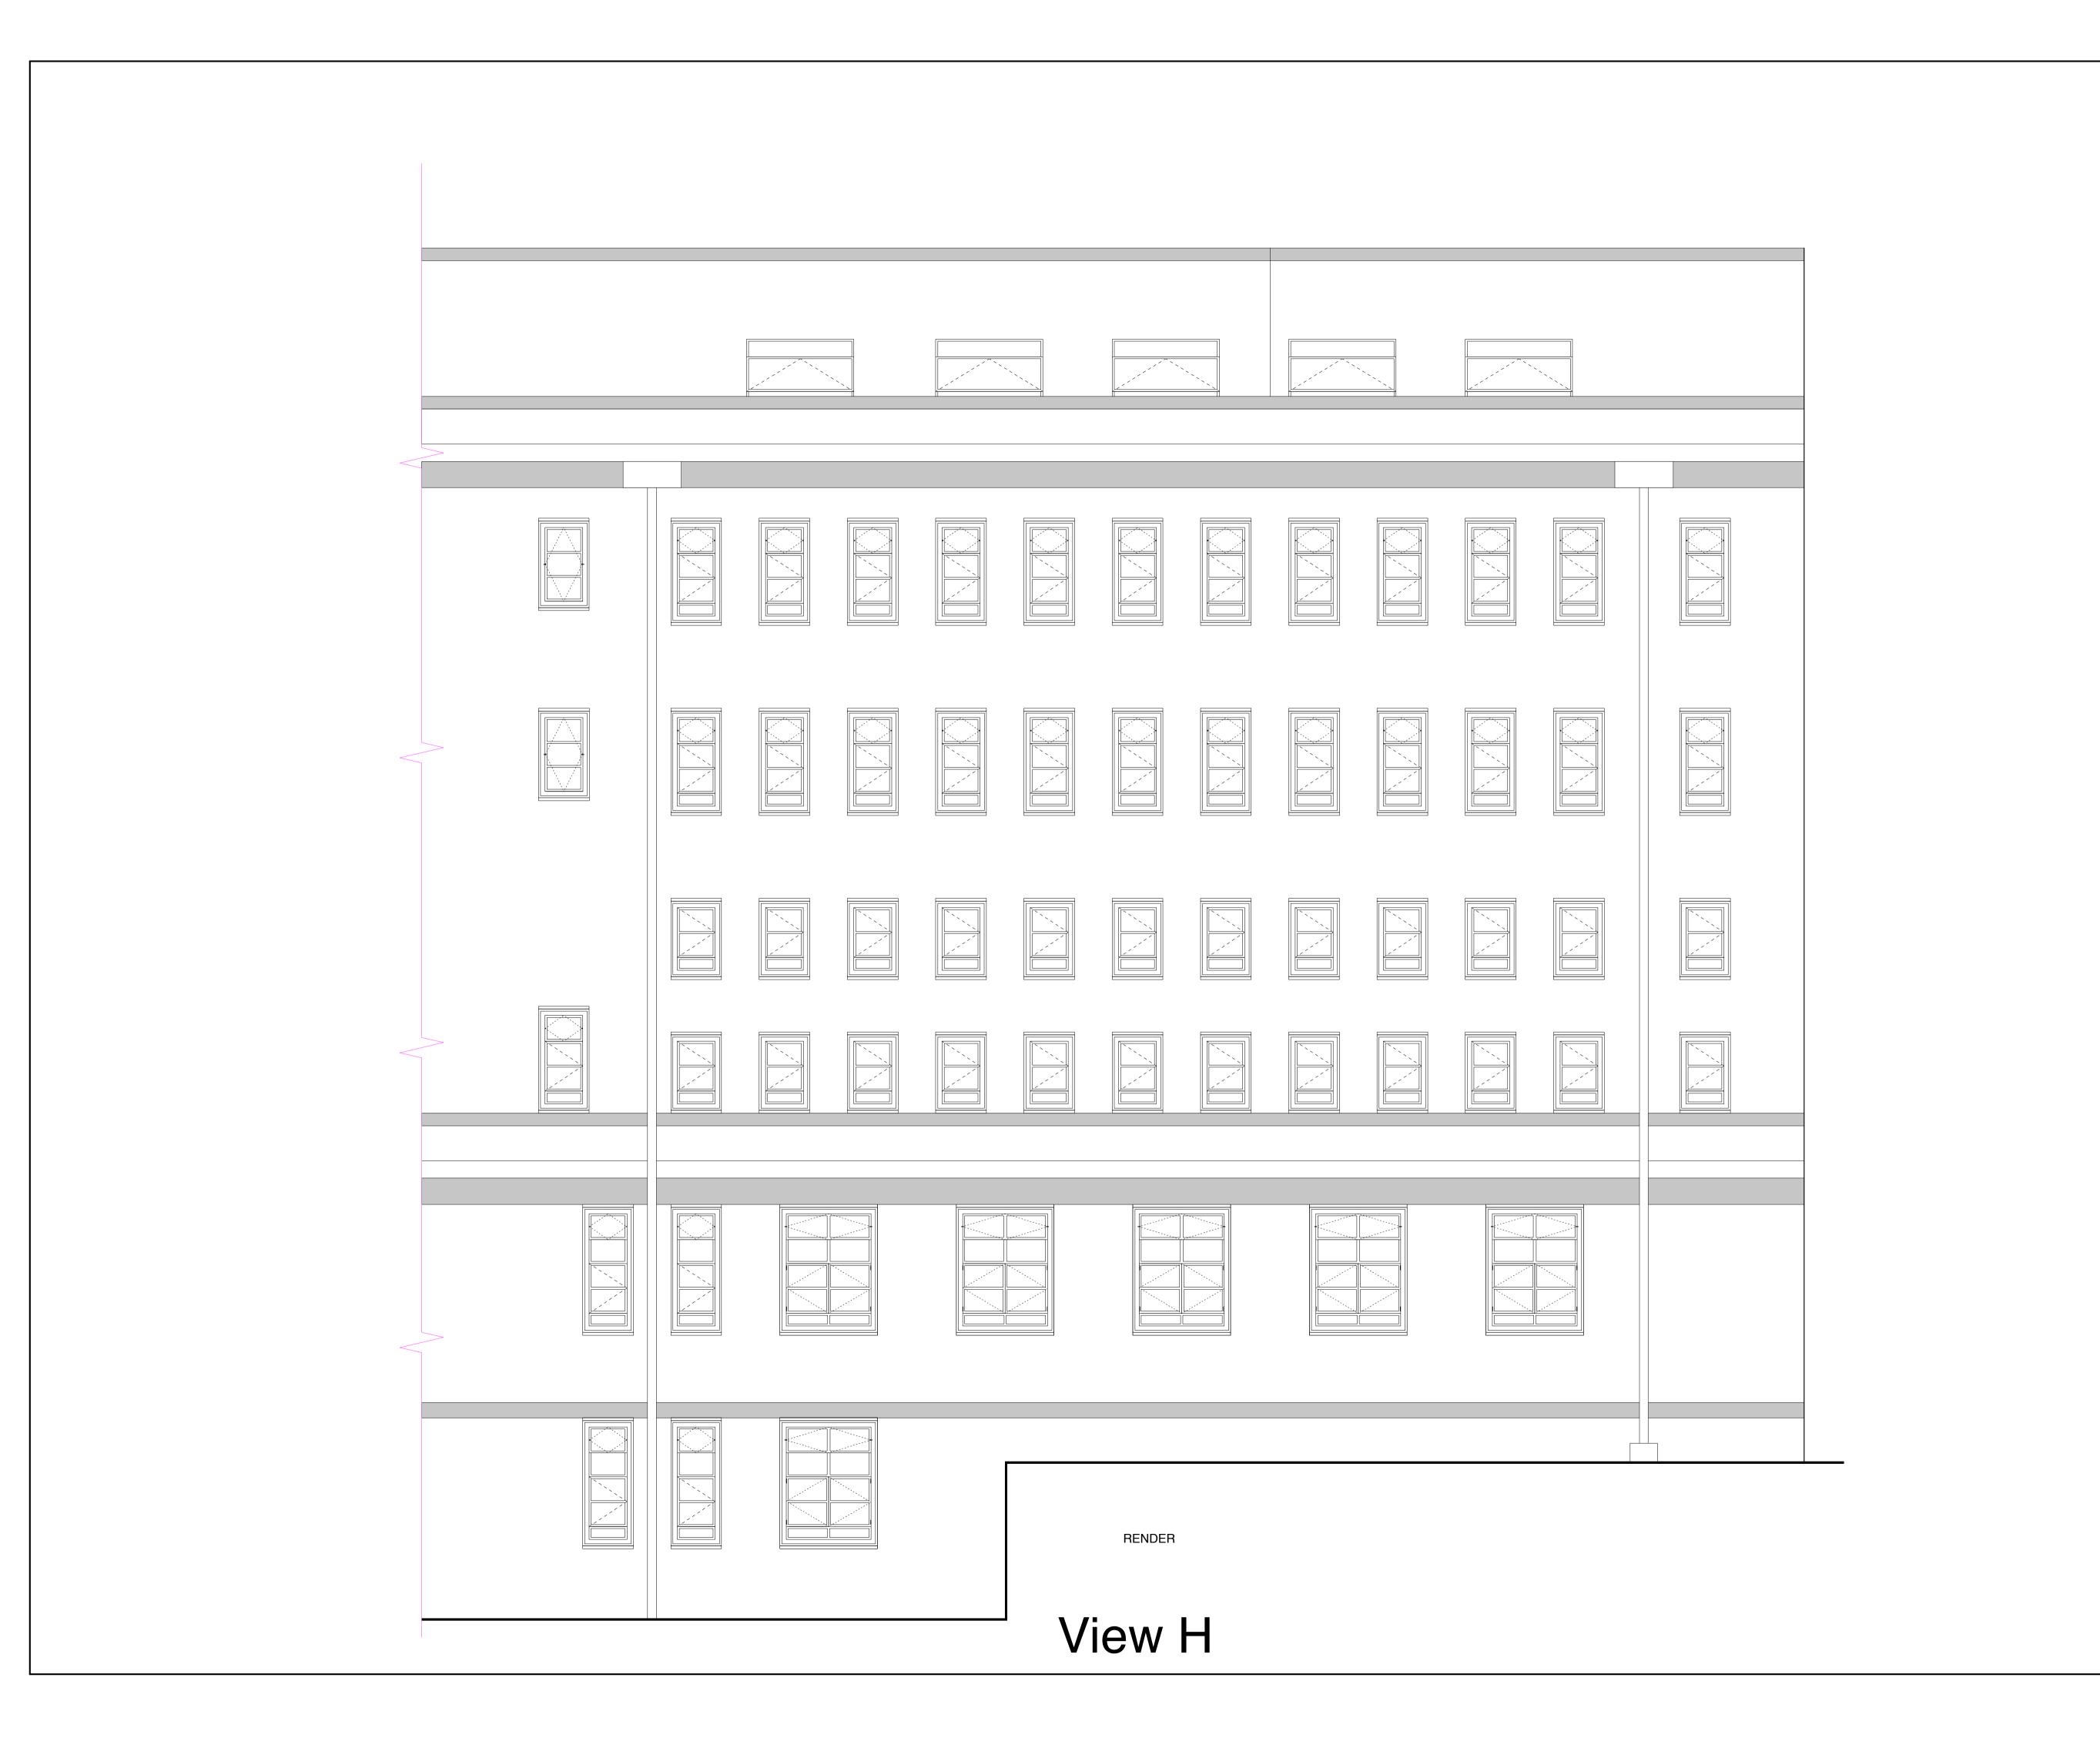

Rev. Date Note

Kendall Kingscott Chartered Architects Chartered Building Surveyors

Project Managers CDM Coordinators Rivendell Court 174 Terrace Road Walton on Thames

Surrey KT12 2ED T 01932 222271 F 01932 243247

www.kendallkingscott.co.uk

THE OLD BUILDING

Refurbishment Of Windows

SOAS

Existing Elevations

Veiw H

080228 E(0)06

**1:50 @ A1** Drawn Date Sept 2009 Checked TS