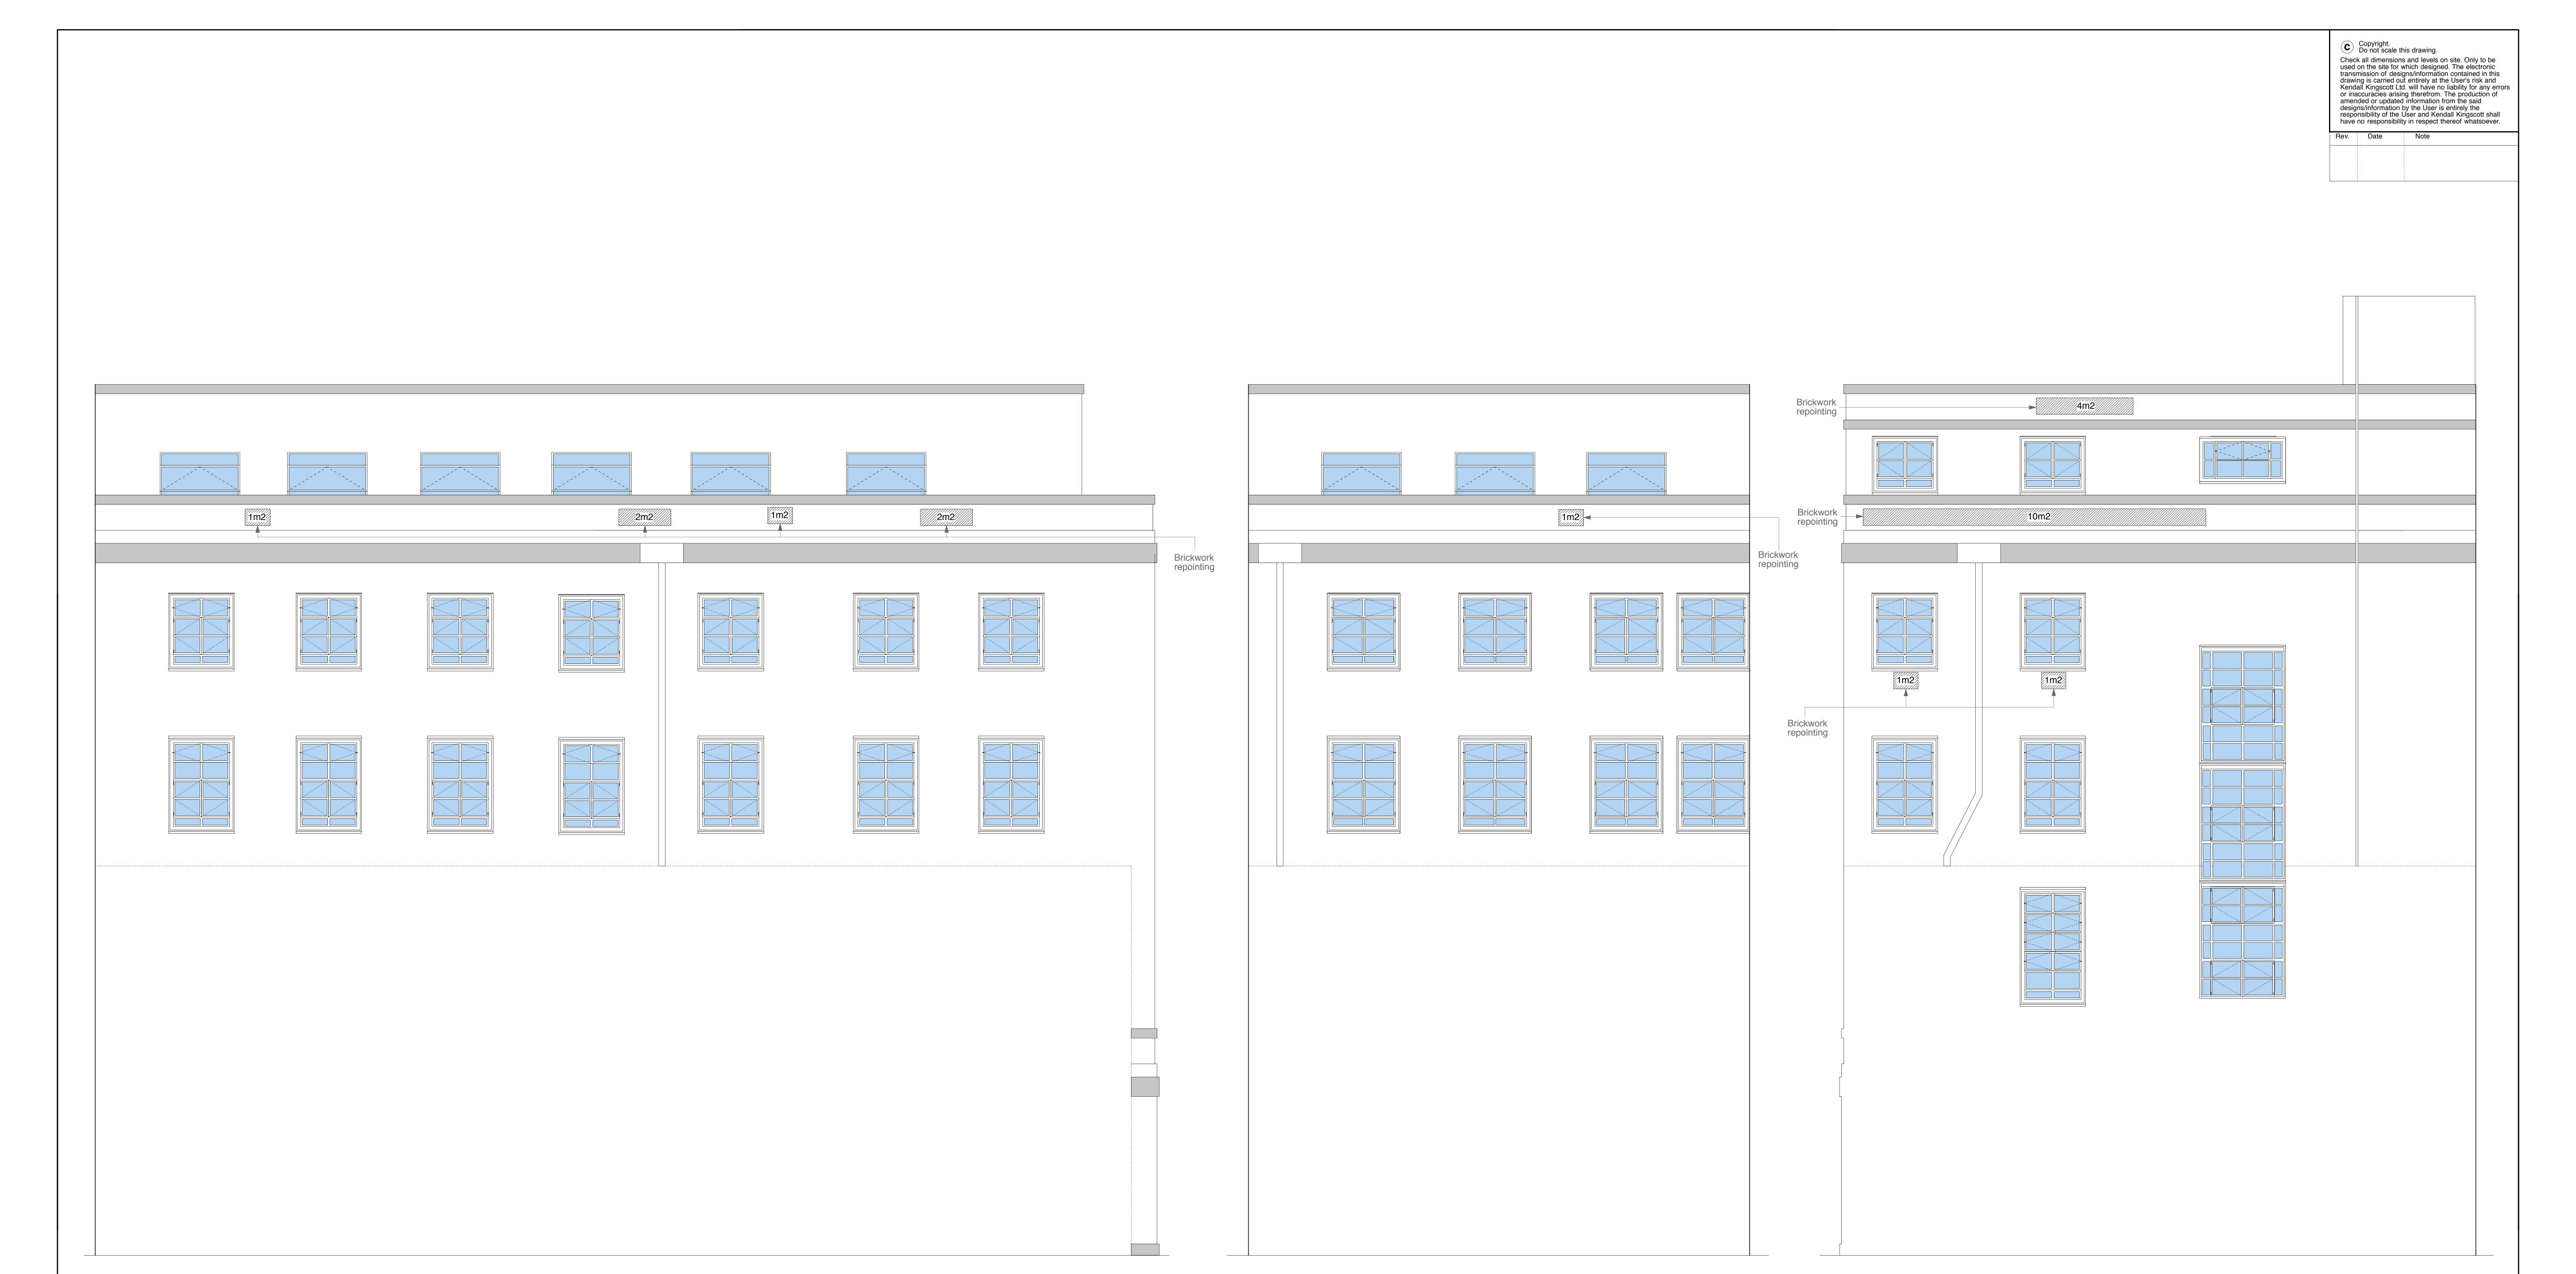

Project
THE OLD BUILDING
Refurbishment Of Windows

Client
SOAS

SOAS

Drawing Title
Proposed Elevation

View C

CAD Ref:1 Status

080228 E(0)10

View E View F