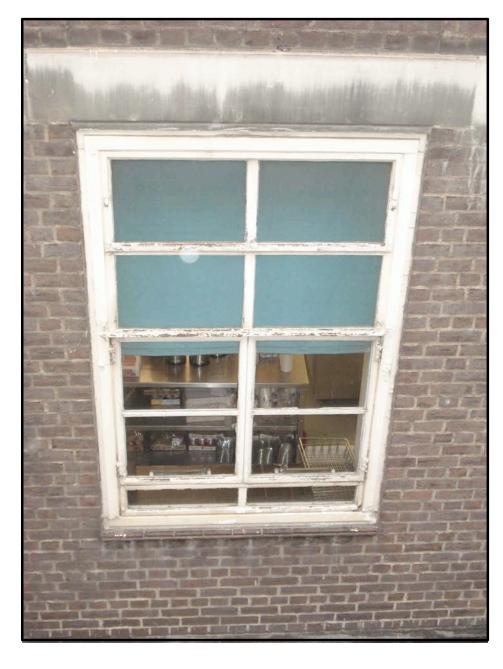

**Existing Window** 

**Proposed Window** 

The sample window, as manufactured by Crittall Windows Ltd, has been installed to the Lower Ground Floor to the South East Elevation. As illustrated in the images above, the window is a replica of the original arrangement. The difference being the new window is provided with double glazed units with the glazing bars matchin the original. The proposed external glazing is provided with an anti-sun solar reflectant glass which gives a slight tint.