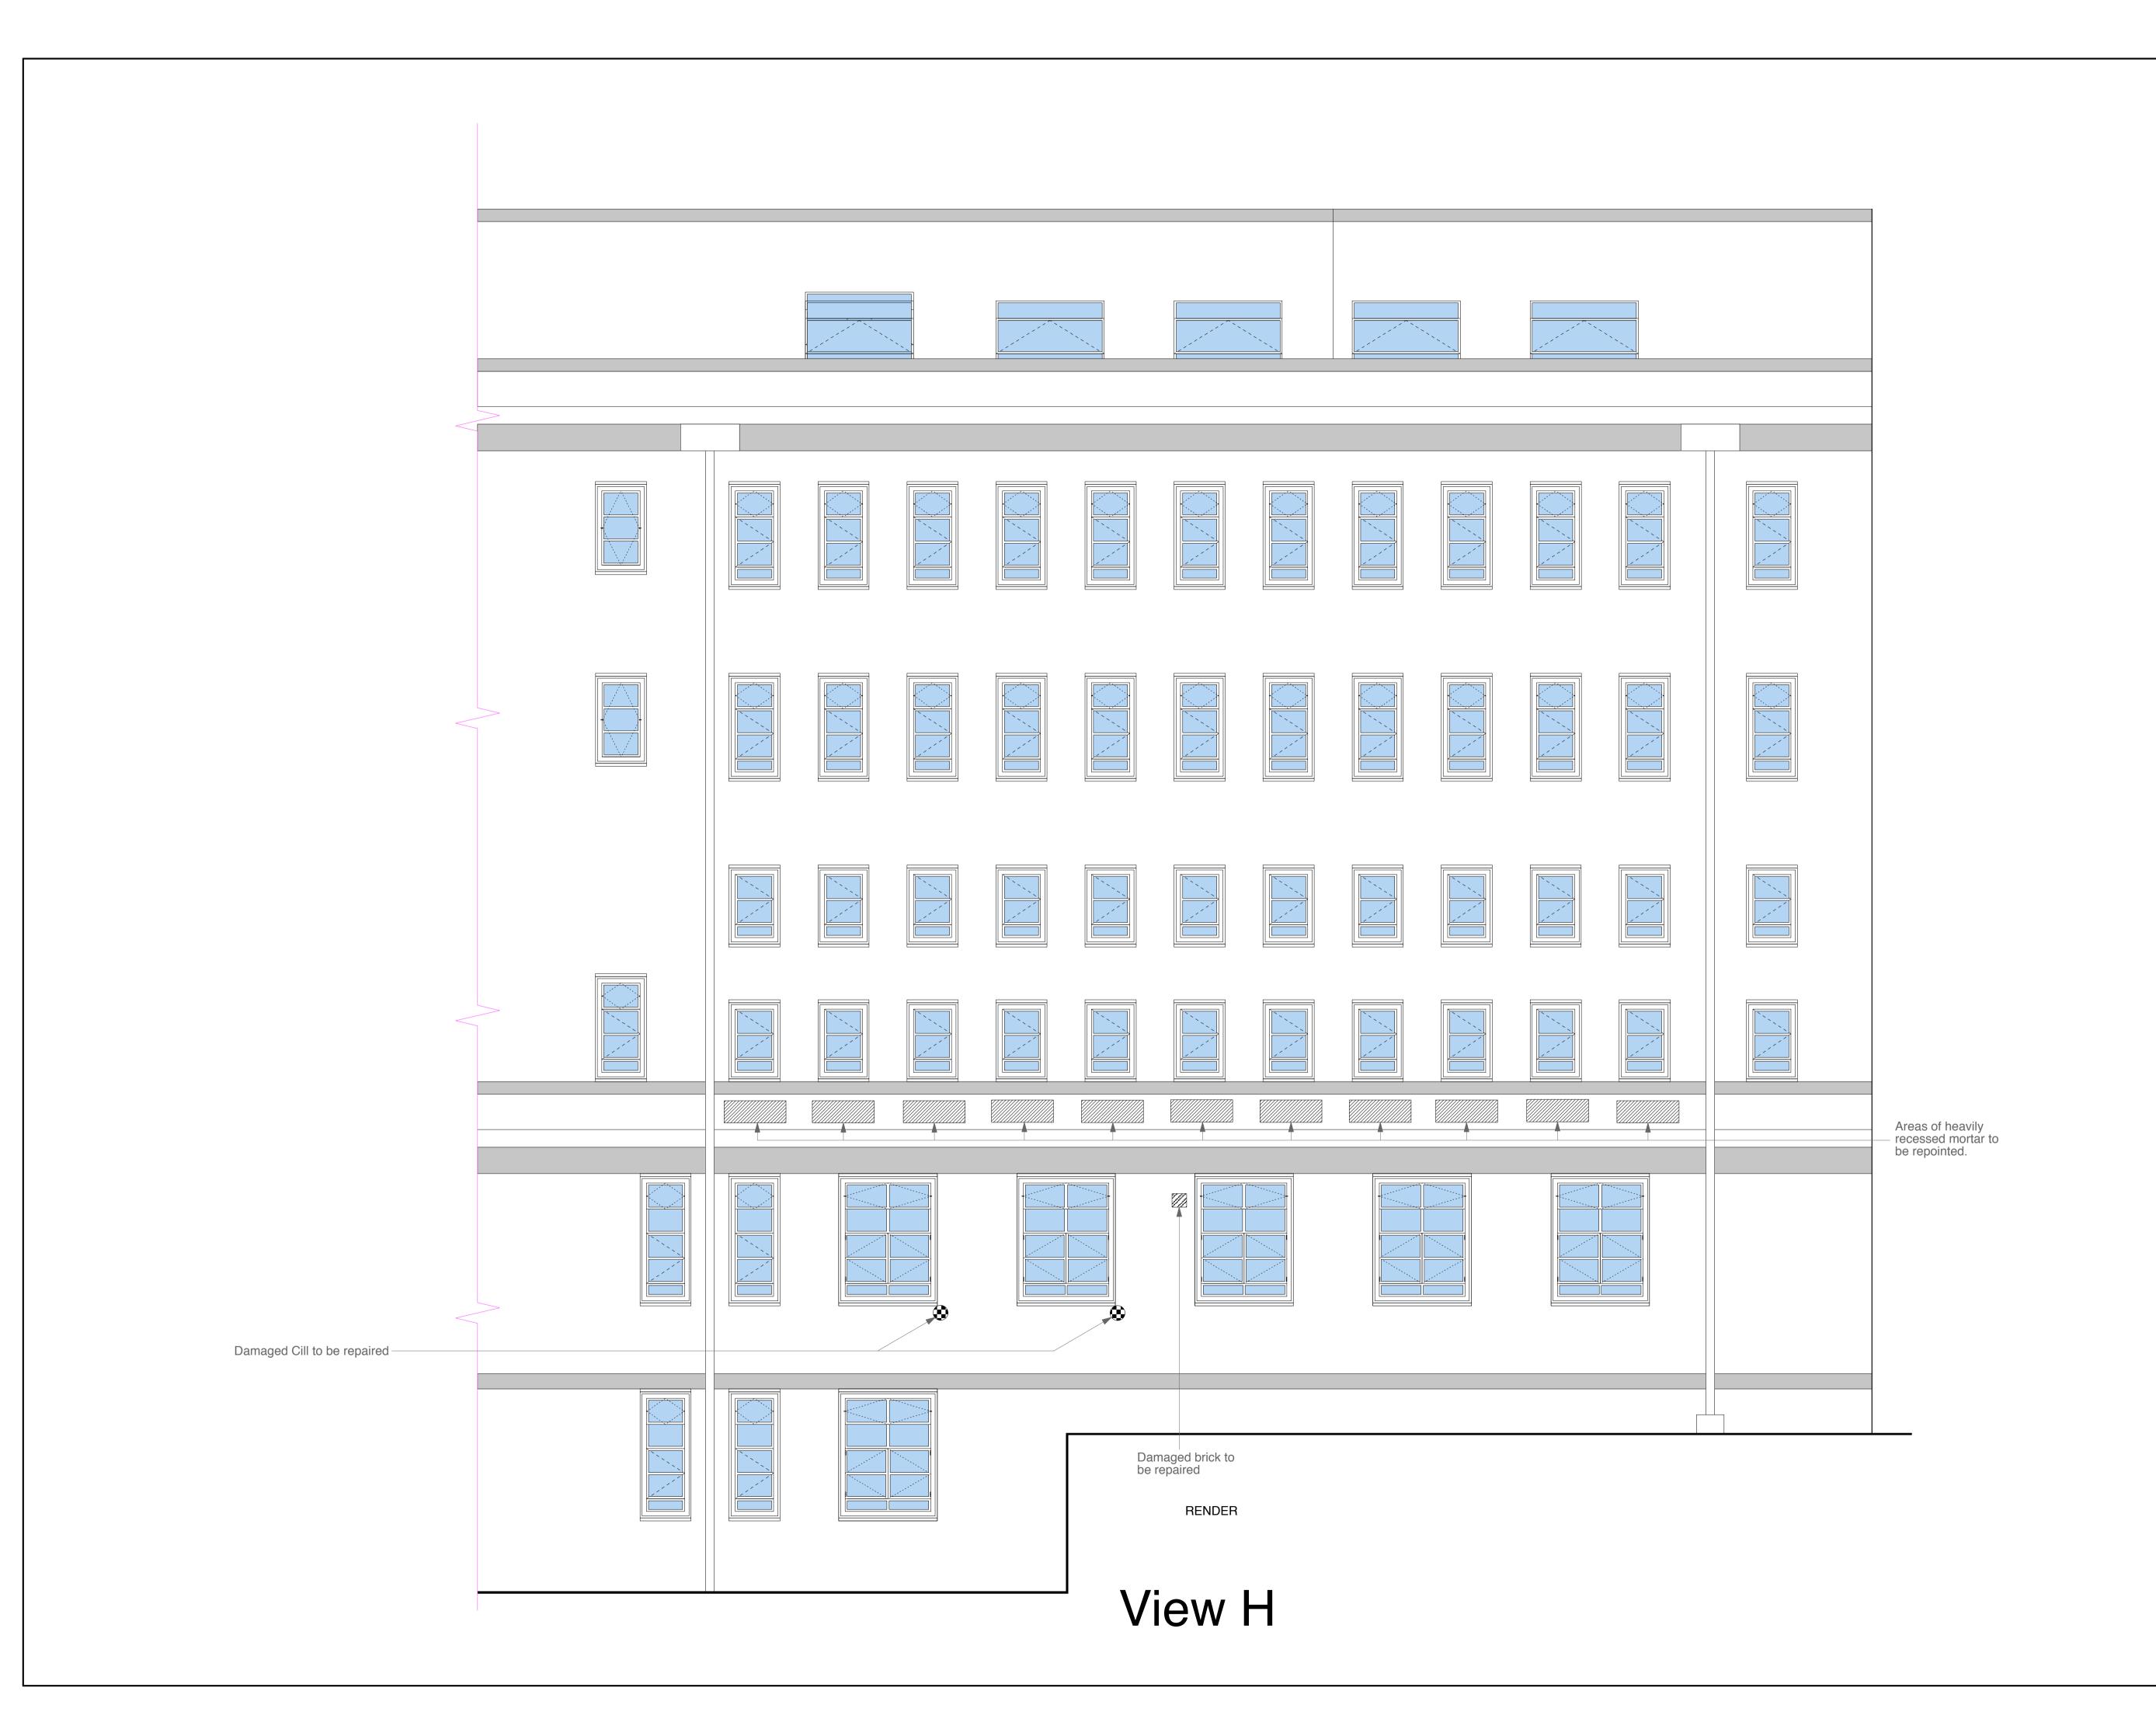

www.kendallkingscott.co.uk

THE OLD BUILDING

Refurbishment Of Windows

SOAS

Existing Elevations

Veiw H

080228 E(0)06

**1:50 @ A1** Drawn Date Sept 2009 Checked TS

THE OLD BUILDING

Refurbishment Of Windows

SOAS

Drawing Title

**Proposed Elevations** 

Veiw H

Date

080228 E(0)12