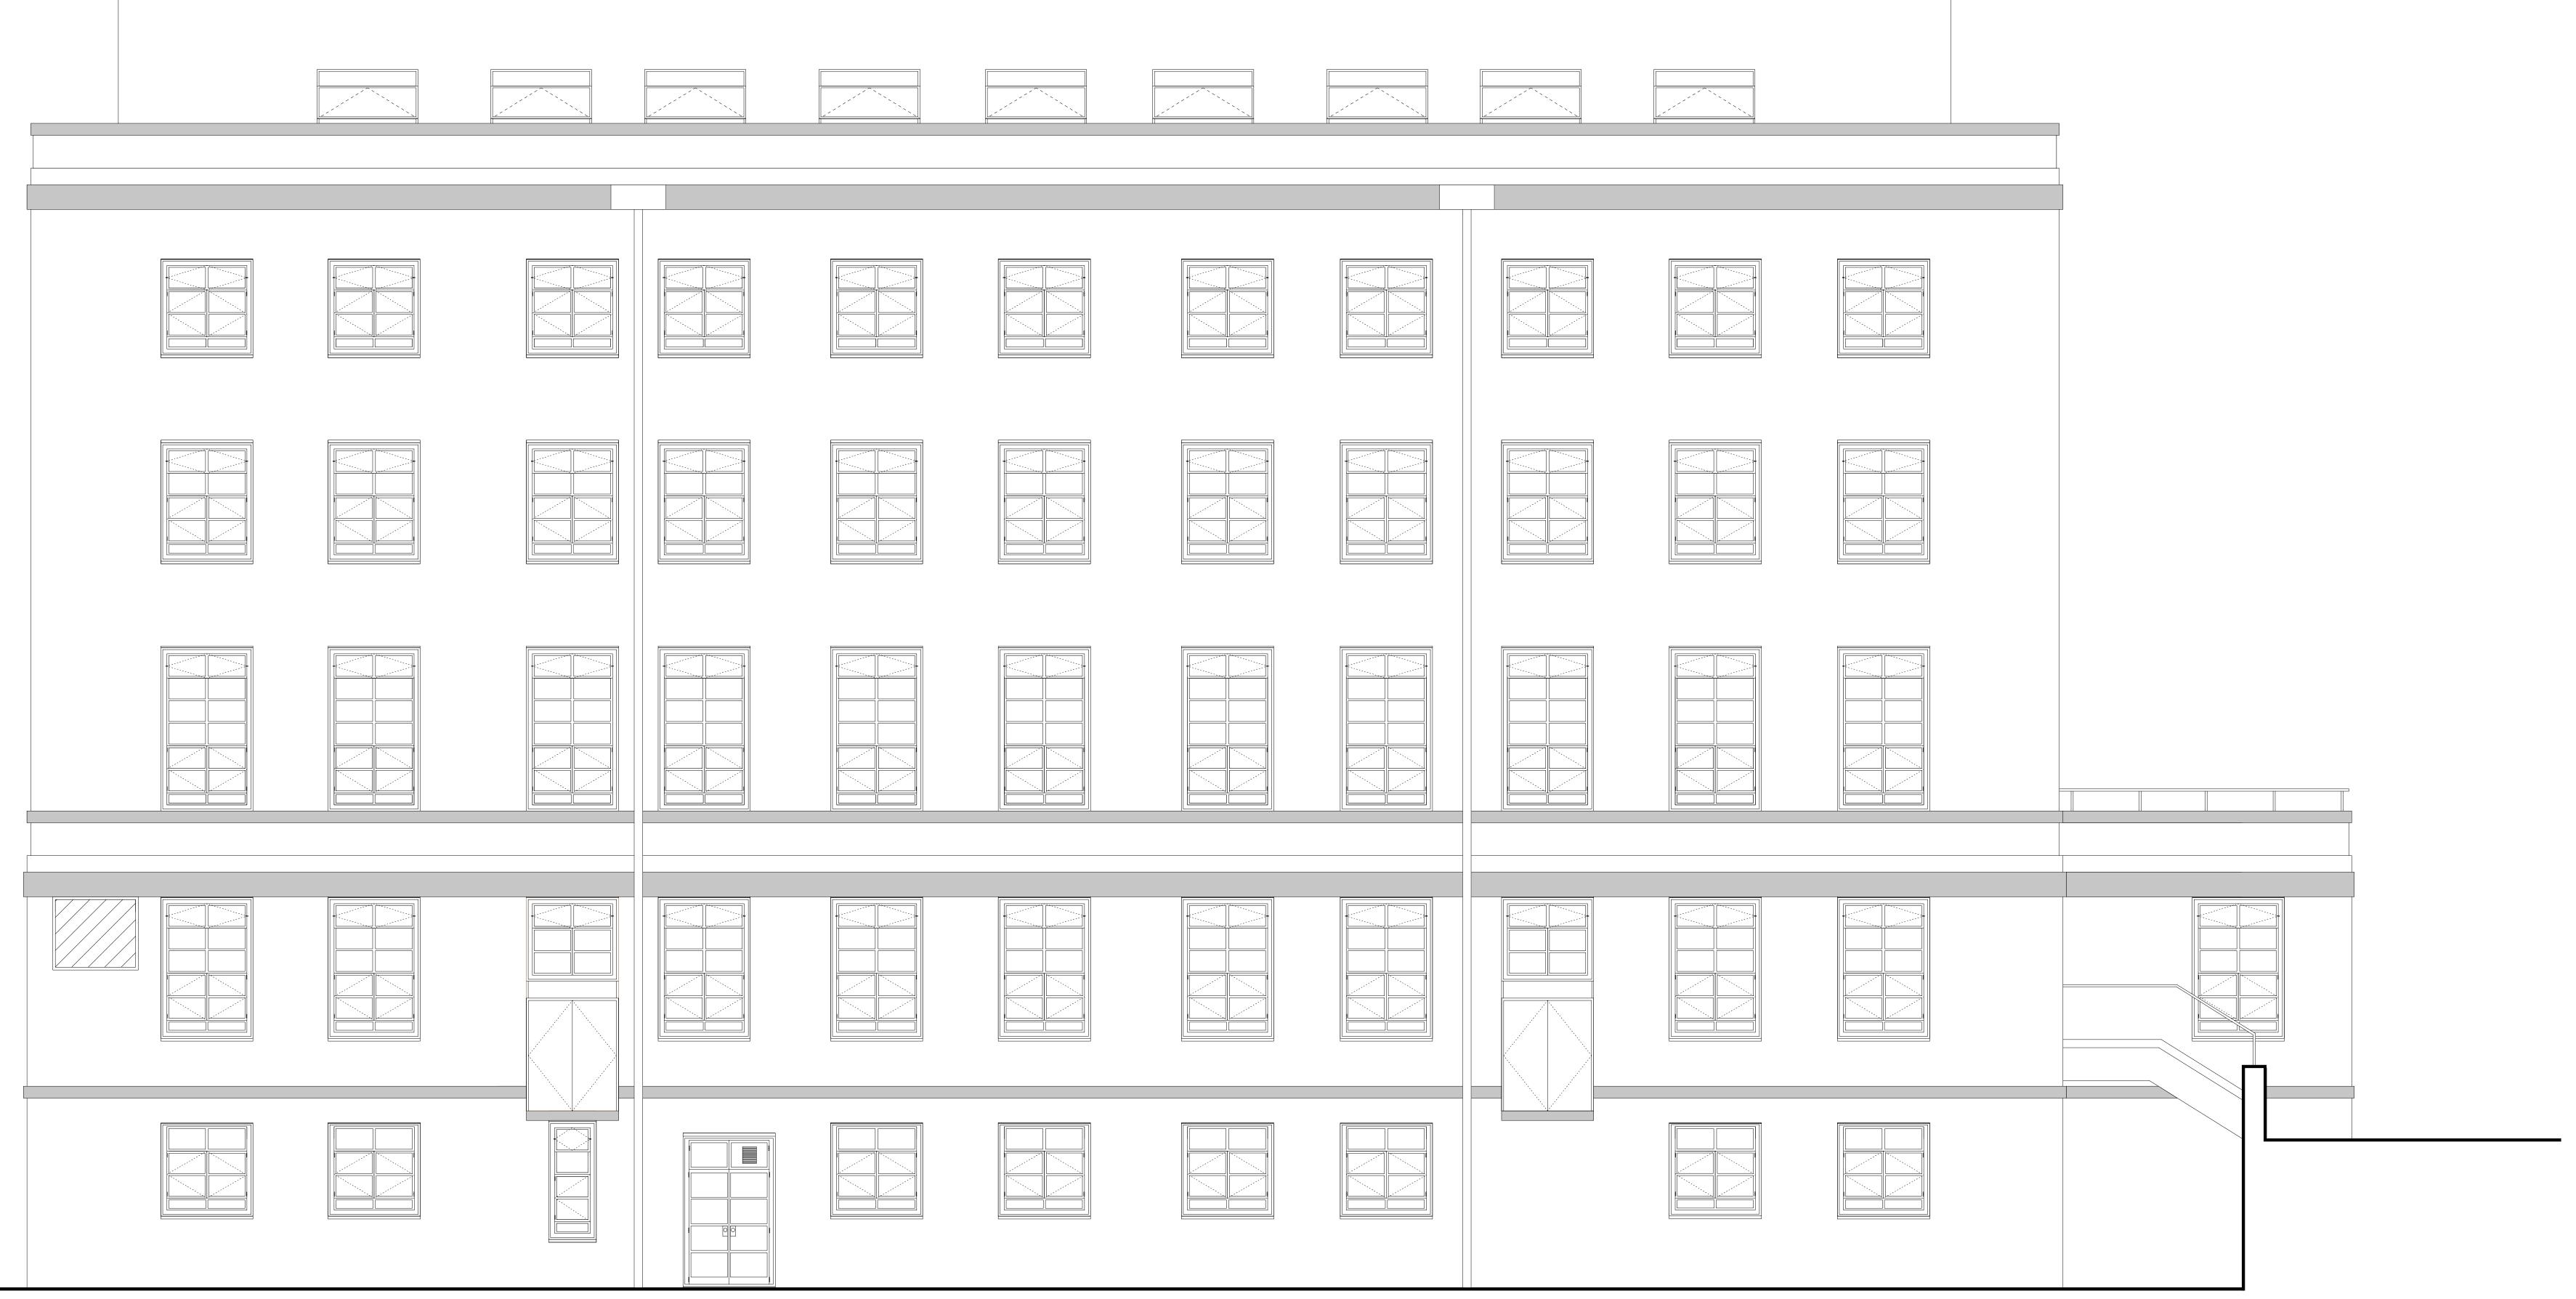

www.kendallkingscott.co.ul

Project

THE OLD BUILDING

Replacement Of Windows

Client

SOAS

Drawing Title

EXISTING ELEVATIONS

Views A & D

CAD Ref:1
AS DRAWING NO.

080228 L(0)1

Scale 1:200
Date September 0:

Drawn BG Checked GC

| Rev | Date | Note |
|-----|------|------|
|     |      |      |
|     |      |      |
|     |      |      |