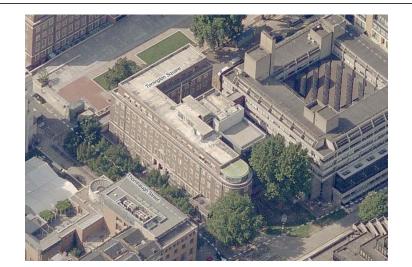

| ev | Date | Note |
|----|------|------|
|    |      |      |
|    |      |      |
|    |      |      |

Shows the general condition of the windows.

Shows a typical internal view of the windows.

Shows the typical external finish of the windows.

Shows a typical corner window détail.