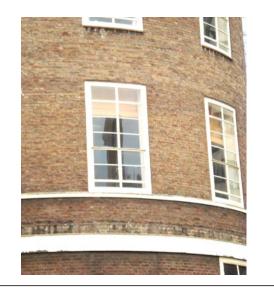

ent Of Windows

SOAS

Drawing Title Proposed Elevations

Veiws A & D

### 080228 E(0)9

 
 1:50 @ A1
 Drawn
 DC

 Sept 2009
 Checked
 TS
 Scale Date





5



C Copyright.
Do not scale this drawi

Check all dimensions and levels on site. Only to be used on the si for which designed. The electronic transmission of designs/information contained in this drawing is carried out entirel at the User's risk and Kerdali Kingscott Ltd. will have no liability for any errors or inaccuractes arising therefrom. The production of amended or updated information from the said designs/information by the User is entirely the responsibility of the User and Kendali to the control of the c

| Rev | Date | Note |
|-----|------|------|
|     |      |      |
|     |      |      |
|     |      |      |



4













Kendall Kingscott
Chartered Architects
Chartered Building Surveyors
Project Managers
CDM Co-ordinators
Rivendell Court
147 Terrace Road
Walton on Thames
Surrey
KT12 2ED
T 01932 222271
F 01932 243247

www.kendallkingscott.co.ul

Project

THE OLD BUILDING

Replacement Of Windows

Client

SOAS

Drawing Title

EXISTING ELEVATIONS

Views A & D

CAD Ref:1
AS DRAWING NO.

080228 L(0)1

Scale 1:200
Date September 0:

Drawn BG Checked GC







| Rev | Date | Note |
|-----|------|------|
|     |      |      |
|     |      |      |
|     |      |      |

Shows the general condition of the stone cills.



Kendall Kingscott

Project Managers CDM Co-ordinators Rivendell Court 147 Terrace Road Walton on Thames

Chartered Building Surv

Surrey KT12 2ED T 01932 222271

F 01932 243247 www.kendallking