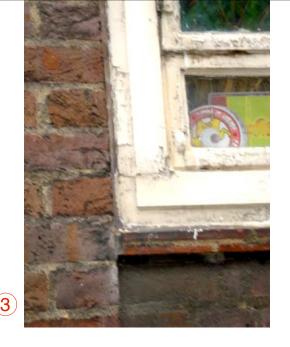

247

www.kendallkingscott.co.ul

Project

THE OLD BUILDING

Replacement Of Windows

Client

SOAS

Drawing Title

EXISTING ELEVATIONS

Views A & D

CAD Ref:1
AS DRAWING NO.

080228 L(0)1

Scale 1:200
Date September 0:

Drawn BG Checked GC







| Rev | Date | Note |
|-----|------|------|
|     |      |      |
|     |      |      |
|     |      |      |

Shows the general condition of the stone cills.



Kendall Kingscott

Project Managers CDM Co-ordinators Rivendell Court 147 Terrace Road Walton on Thames

Chartered Building Surv

Surrey KT12 2ED T 01932 222271

F 01932 243247 www.kendallkingscott.co.uk

THE OLD BUILDING

Refurbishment Of Windows

Client

SOAS

Drawing Title **EXISTING ELEVATION** 

View B

CAD Ref:1 AS DRAWING NO.

080228 L(0)2

Drawn Checked









6





7 Z 7 Z 6 B



C Copyright.
Do not scale this drawing.

Check all dimensions and levels on site. Only to be used on the site for which designed. The electronic transmission of designs/information contained in this drawing is carried out entirely at the User's risk and Kendall Kingscott Ltd. will have no liability for

| ev | Date | Note |
|----|------|------|
|    |      |      |
|    |      |      |
|    |      |      |



Shows the general condition of the windows.

Shows a typical internal view of the windows.

Shows the typical external finish of the windows.

Shows a typical corner window détail.

#### Kendall Kingscott

**Chartered Building Surveyors** CDM Co-ordinators

Rivendell Court 147 Terrace Road Walton on Thames KT12 2ED

T 01932 222271 F 01932 243247

www.kendallkingscott.co.uk

THE OLD