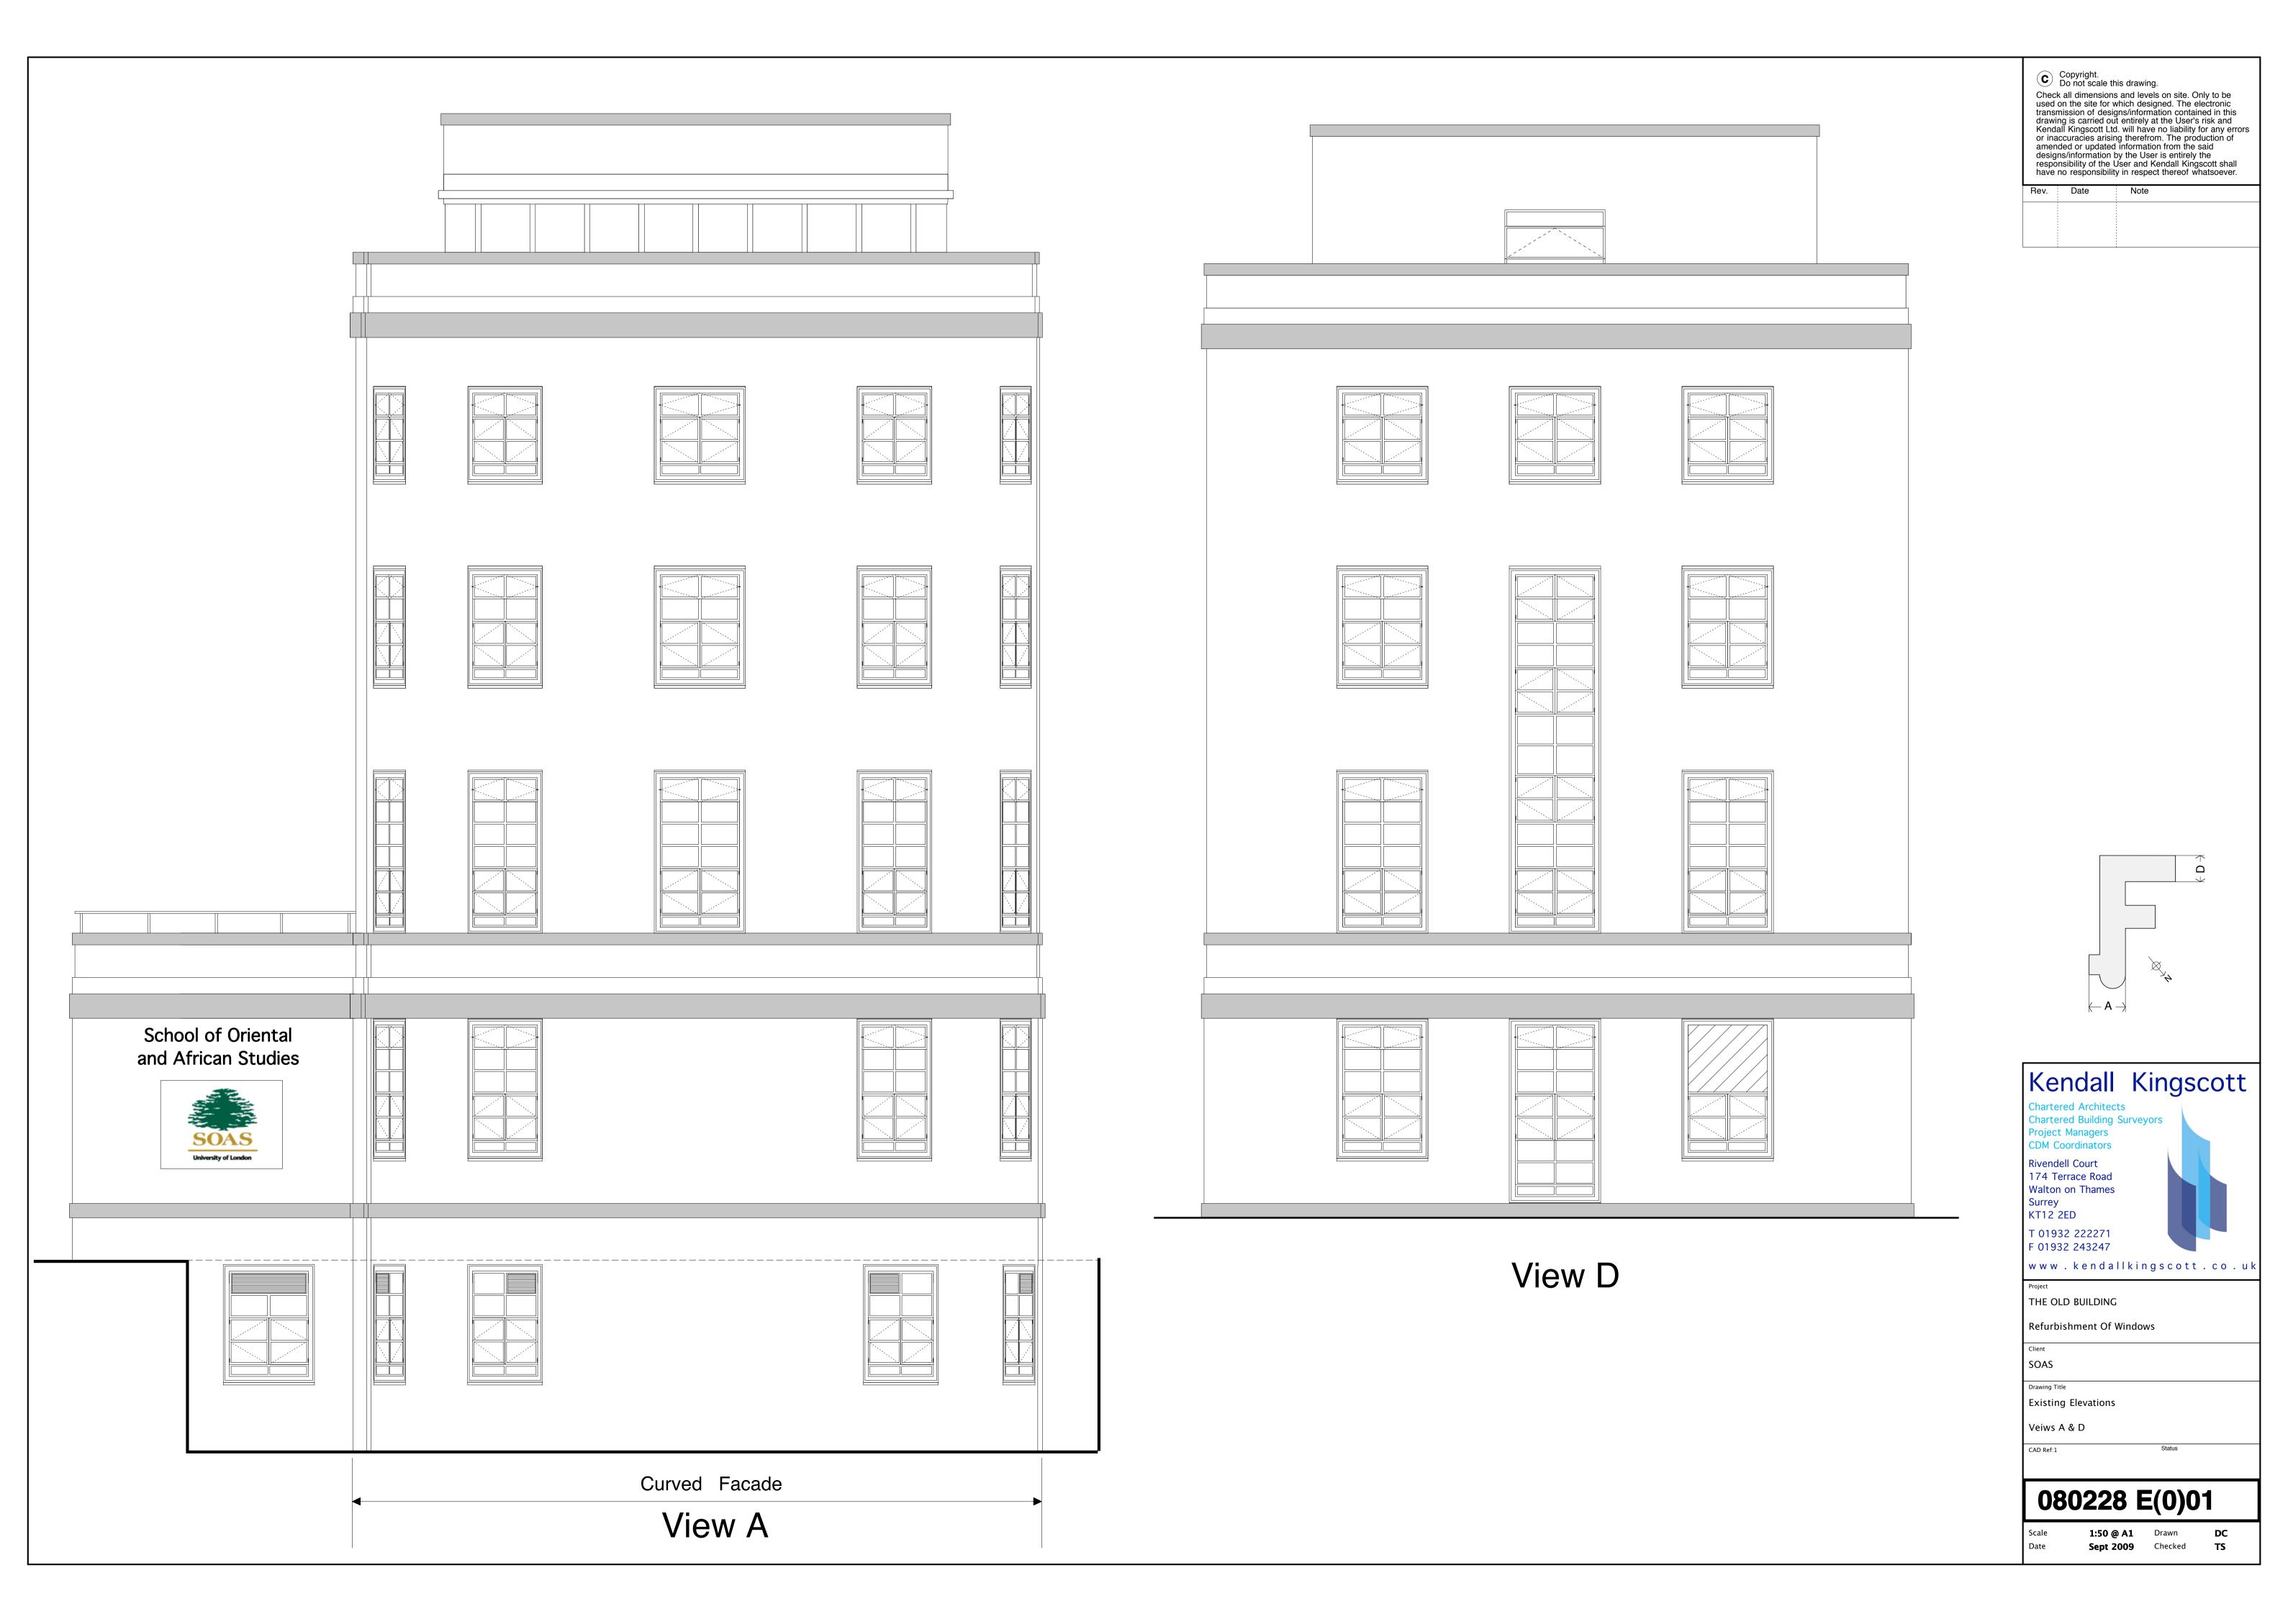

THE OLD BUILDING

Refurbishment Of Windows

SOAS

Drawing Title Existing Elevations

Veiws A & D