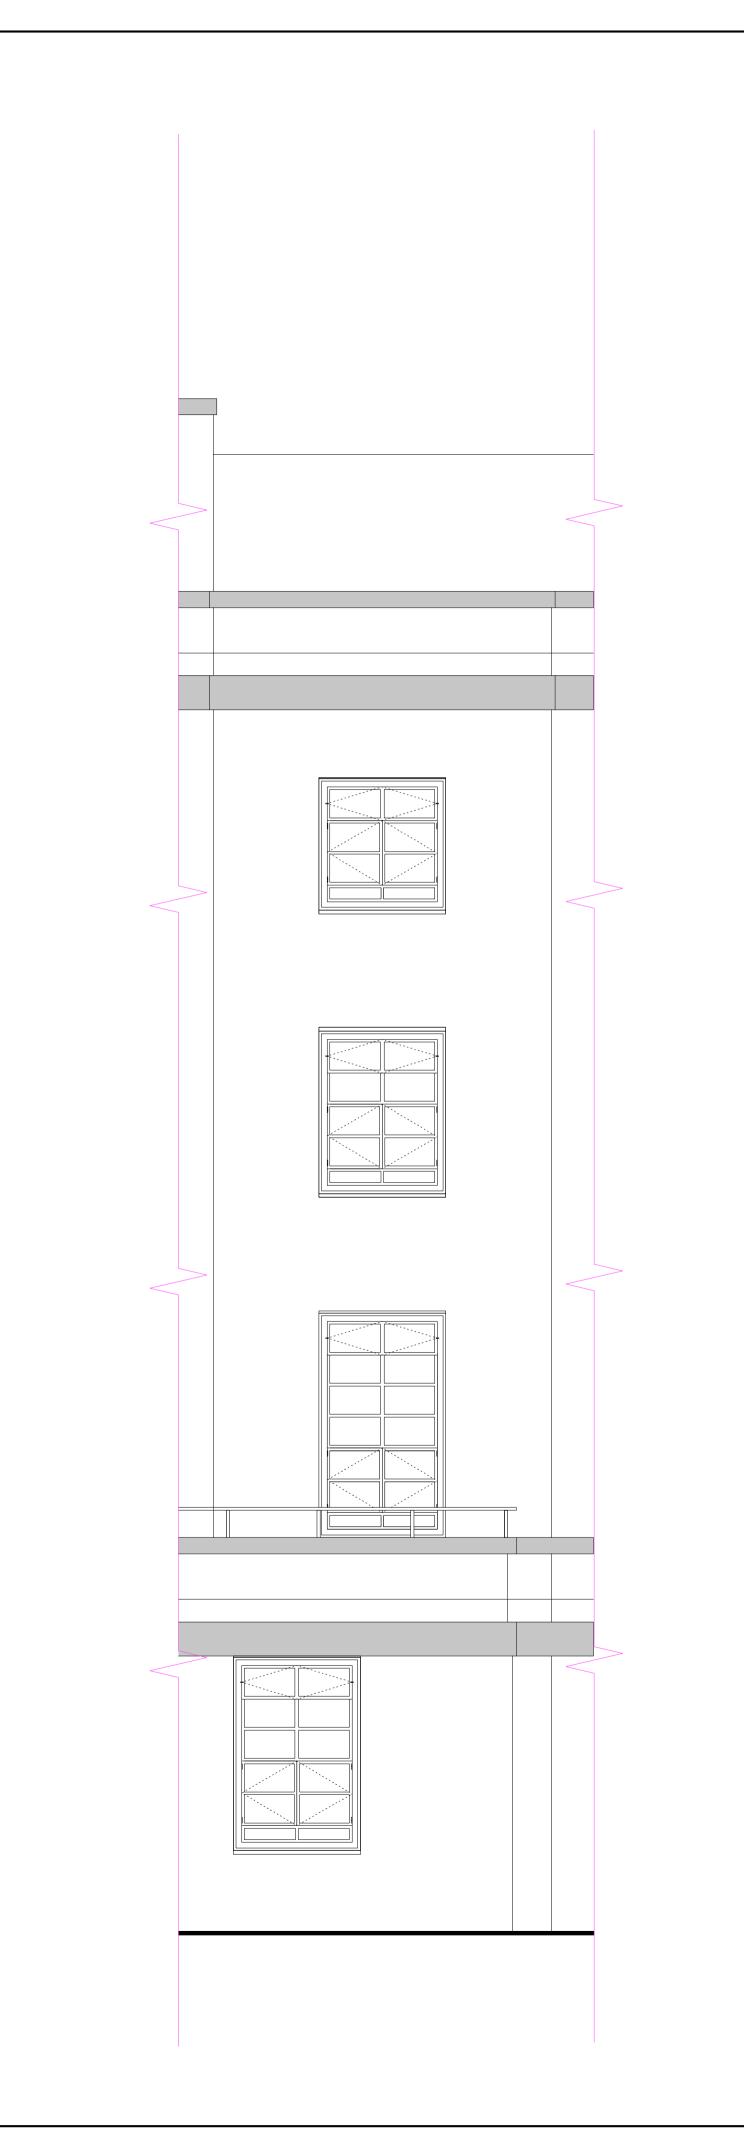

Project

THE OLD BUILDING

Refurbishment Of Windows

Client
SOAS

Drawing Title
Existing Elevations
Views B

B Status

080228 E(0)02
Scale 1:50 @ A0 Drawn DC

Copyright.
Do not scale this drawing.