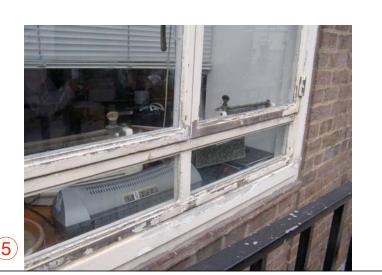

| ev | Date | Note |
|----|------|------|
|    |      |      |
|    |      |      |
|    |      |      |

Shows the general condition of the windows.

Shows a typical internal view of the windows.

Shows the typical external finish of the windows.