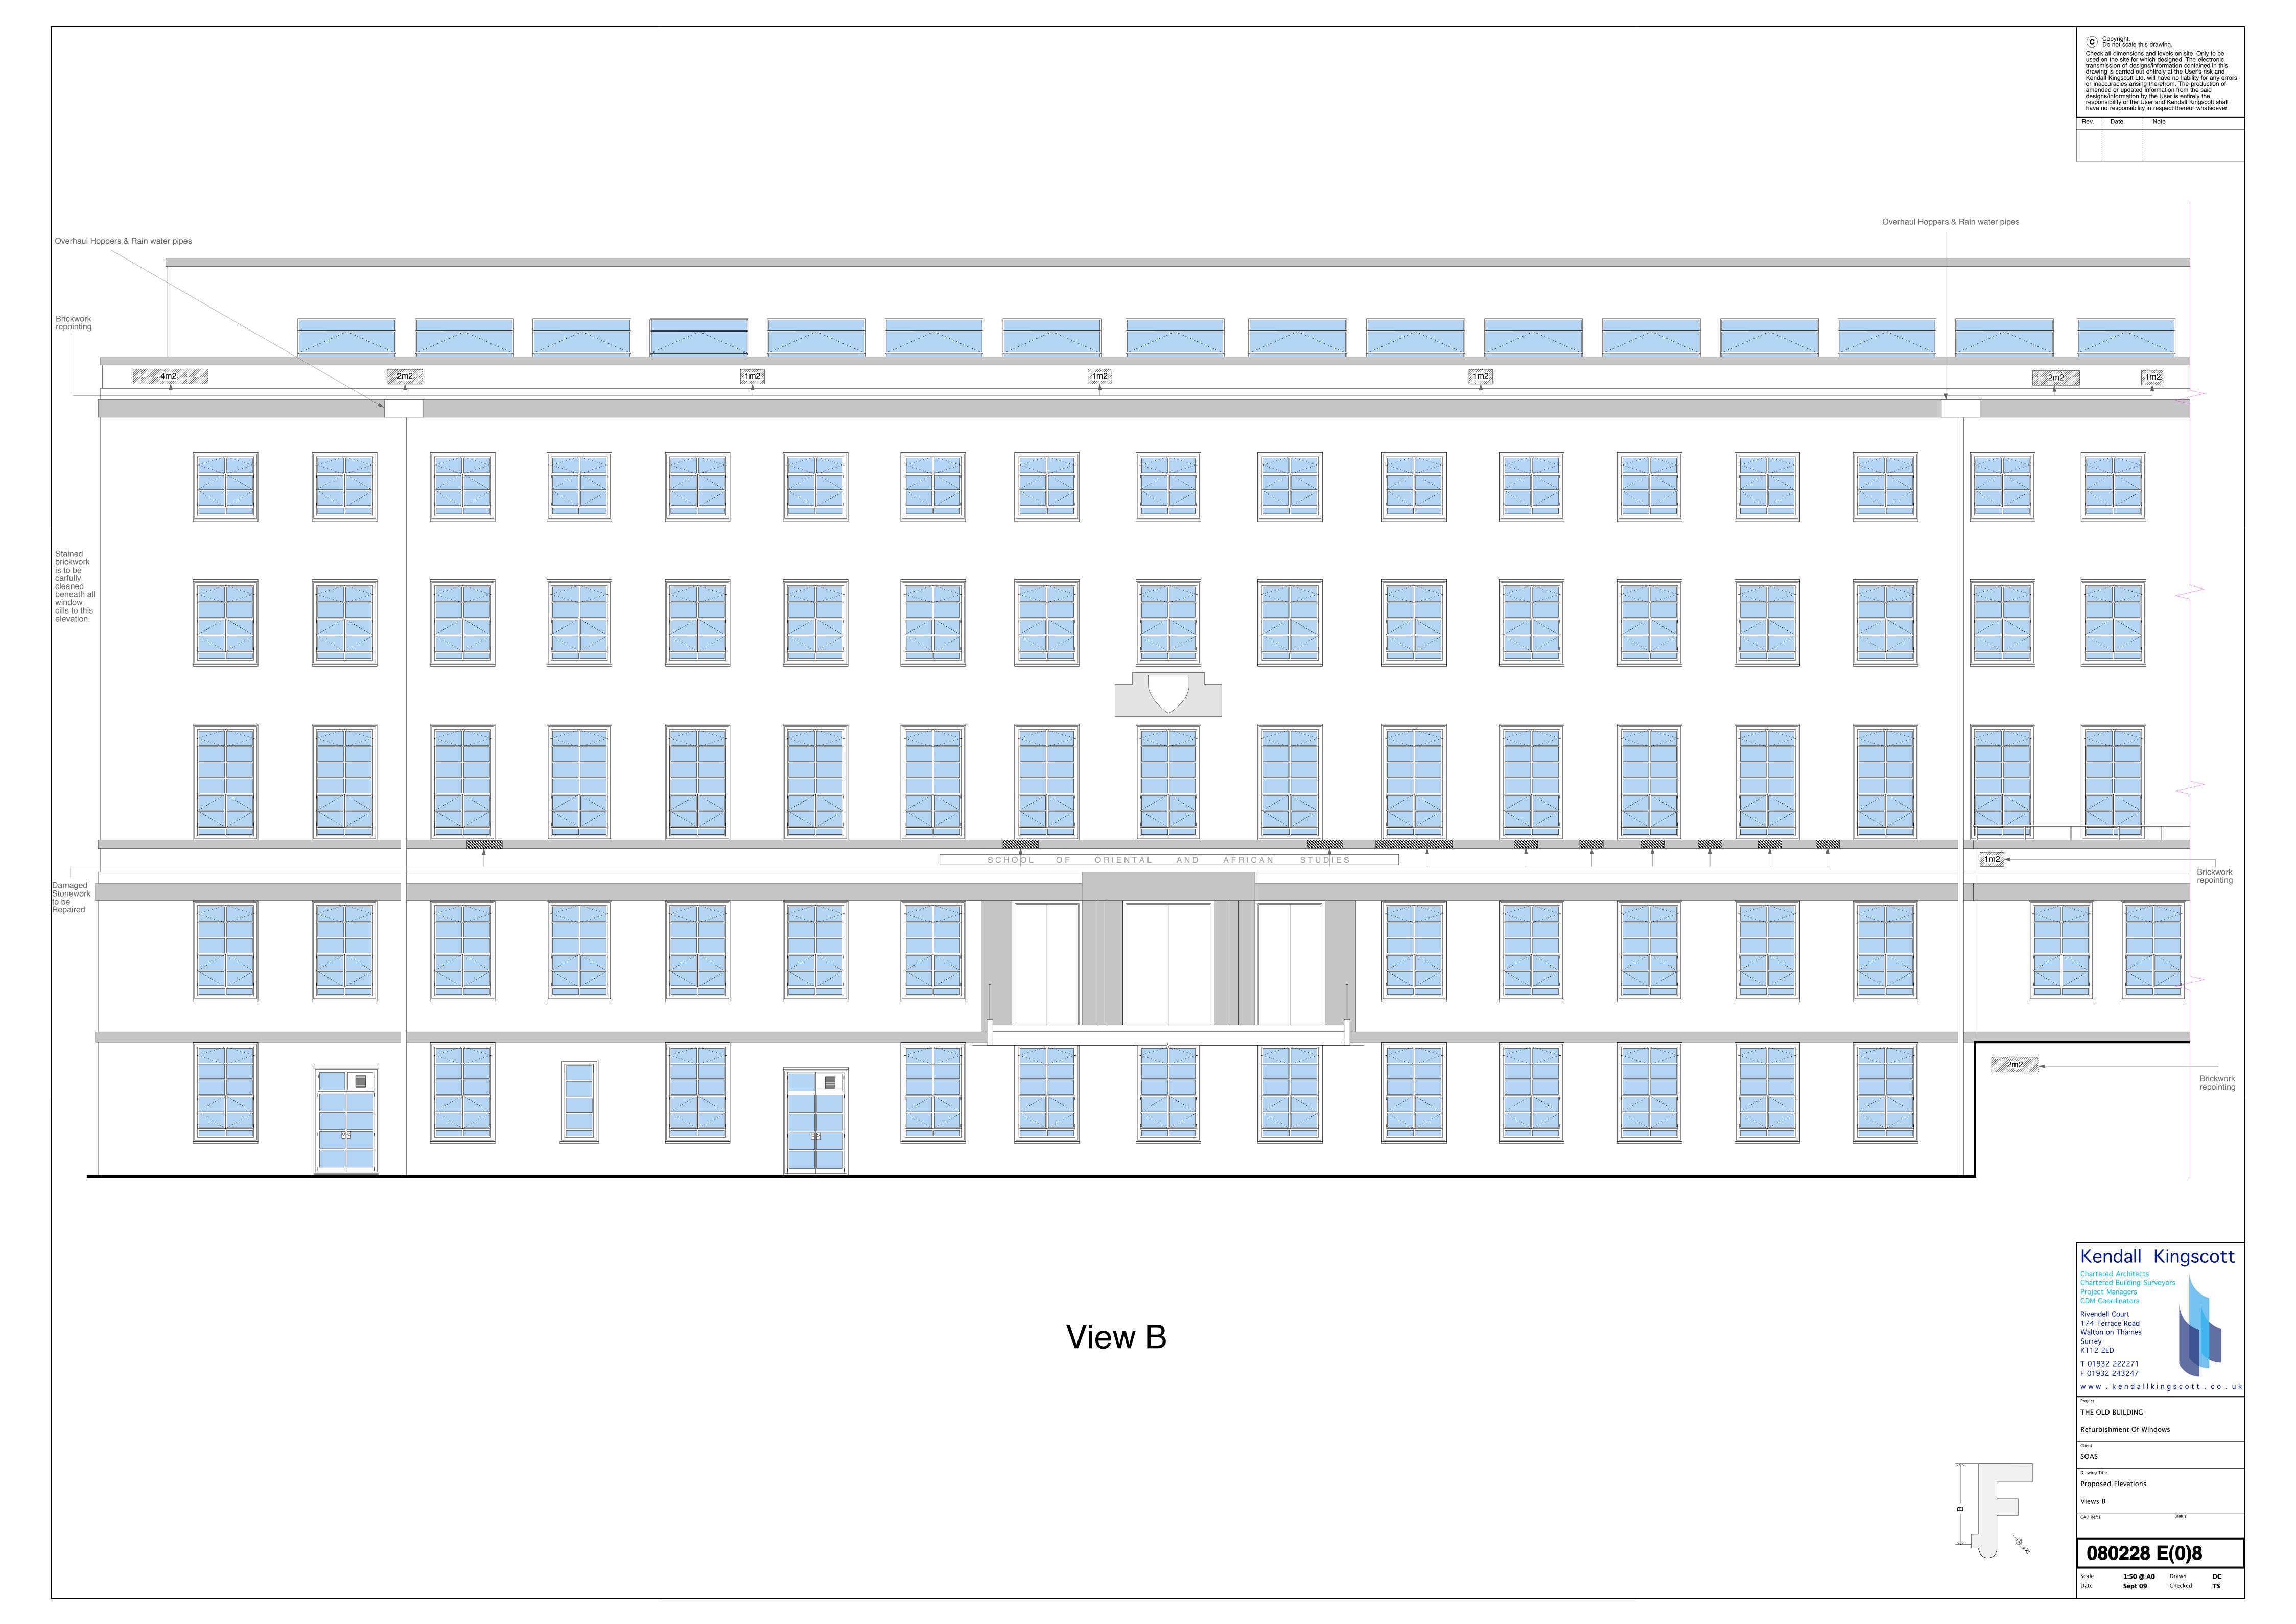

View B

| Kendall                                                                               | Kingscott      |
|---------------------------------------------------------------------------------------|----------------|
| Chartered Architects<br>Chartered Building Su<br>Project Managers<br>CDM Coordinators | rveyors        |
| Rivendell Court<br>174 Terrace Road<br>Walton on Thames<br>Surrey<br>KT12 2ED         |                |
| T 01932 222271<br>F 01932 243247                                                      |                |
| www . kendall                                                                         | kingscott.co.u |

Project

THE OLD BUILDING

Refurbishment Of Windows

Client
SOAS

Drawing Title
Existing Elevations
Views B

B Status

080228 E(0)02
Scale 1:50 @ A0 Drawn DC

Copyright.
Do not scale this drawing.