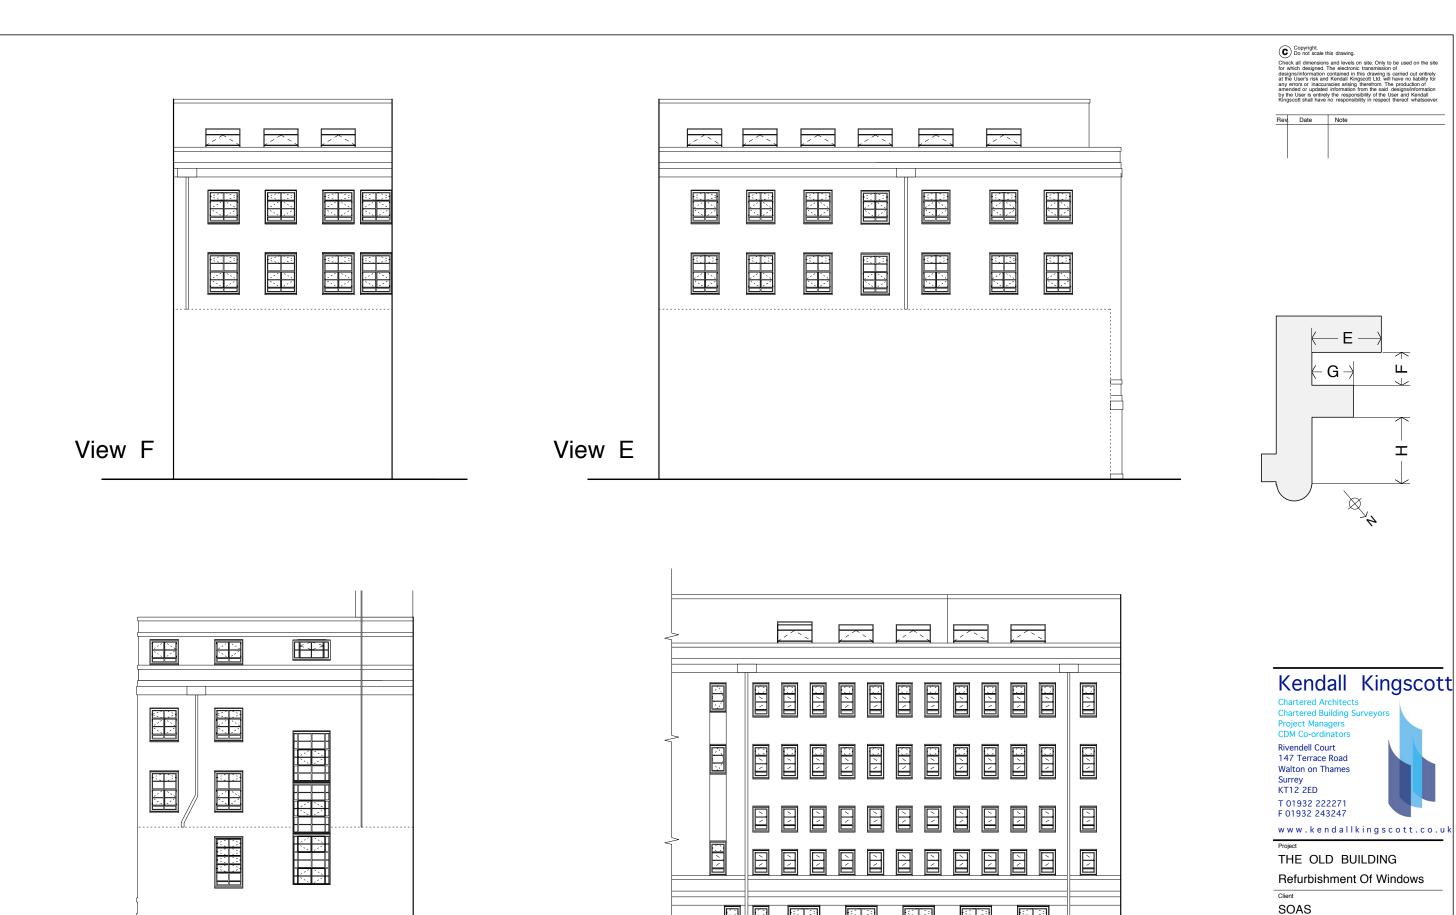

| ev | Date | Note |
|----|------|------|
|    |      |      |
|    |      |      |
|    |      |      |

Shows the general condition of the windows.

Shows a typical internal view of the windows.

Shows the typical external finish of the windows.