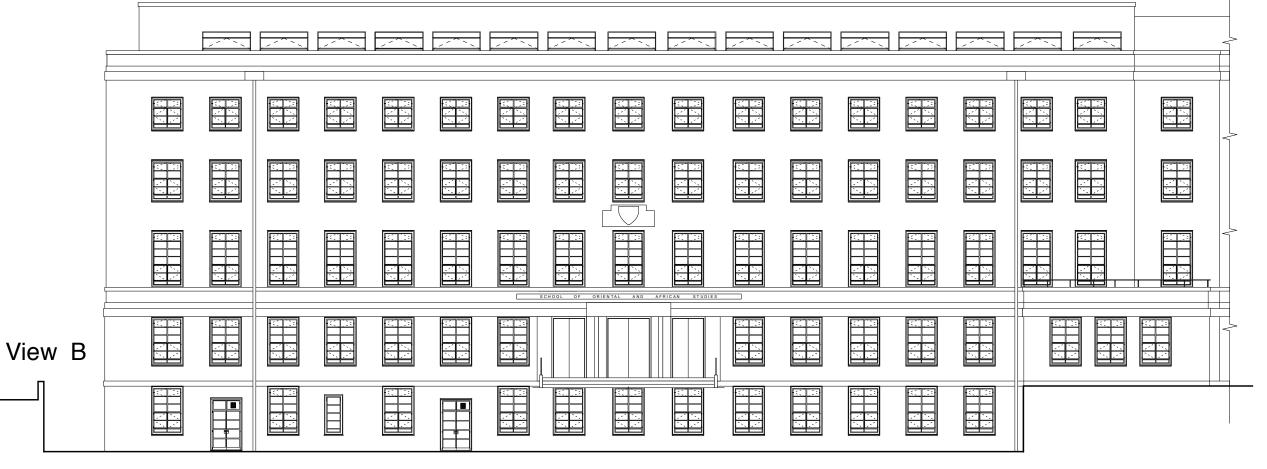

View B

| Kendall                                                                               | Kingscott      |
|---------------------------------------------------------------------------------------|----------------|
| Chartered Architects<br>Chartered Building Su<br>Project Managers<br>CDM Coordinators | rveyors        |
| Rivendell Court<br>174 Terrace Road<br>Walton on Thames<br>Surrey<br>KT12 2ED         |                |
| T 01932 222271<br>F 01932 243247                                                      |                |
| www . kendall                                                                         | kingscott.co.u |

Project

THE OLD BUILDING

Refurbishment Of Windows

Client
SOAS

Drawing Title
Existing Elevations
Views B

B Status

080228 E(0)02
Scale 1:50 @ A0 Drawn DC

Copyright.
Do not scale this drawing.