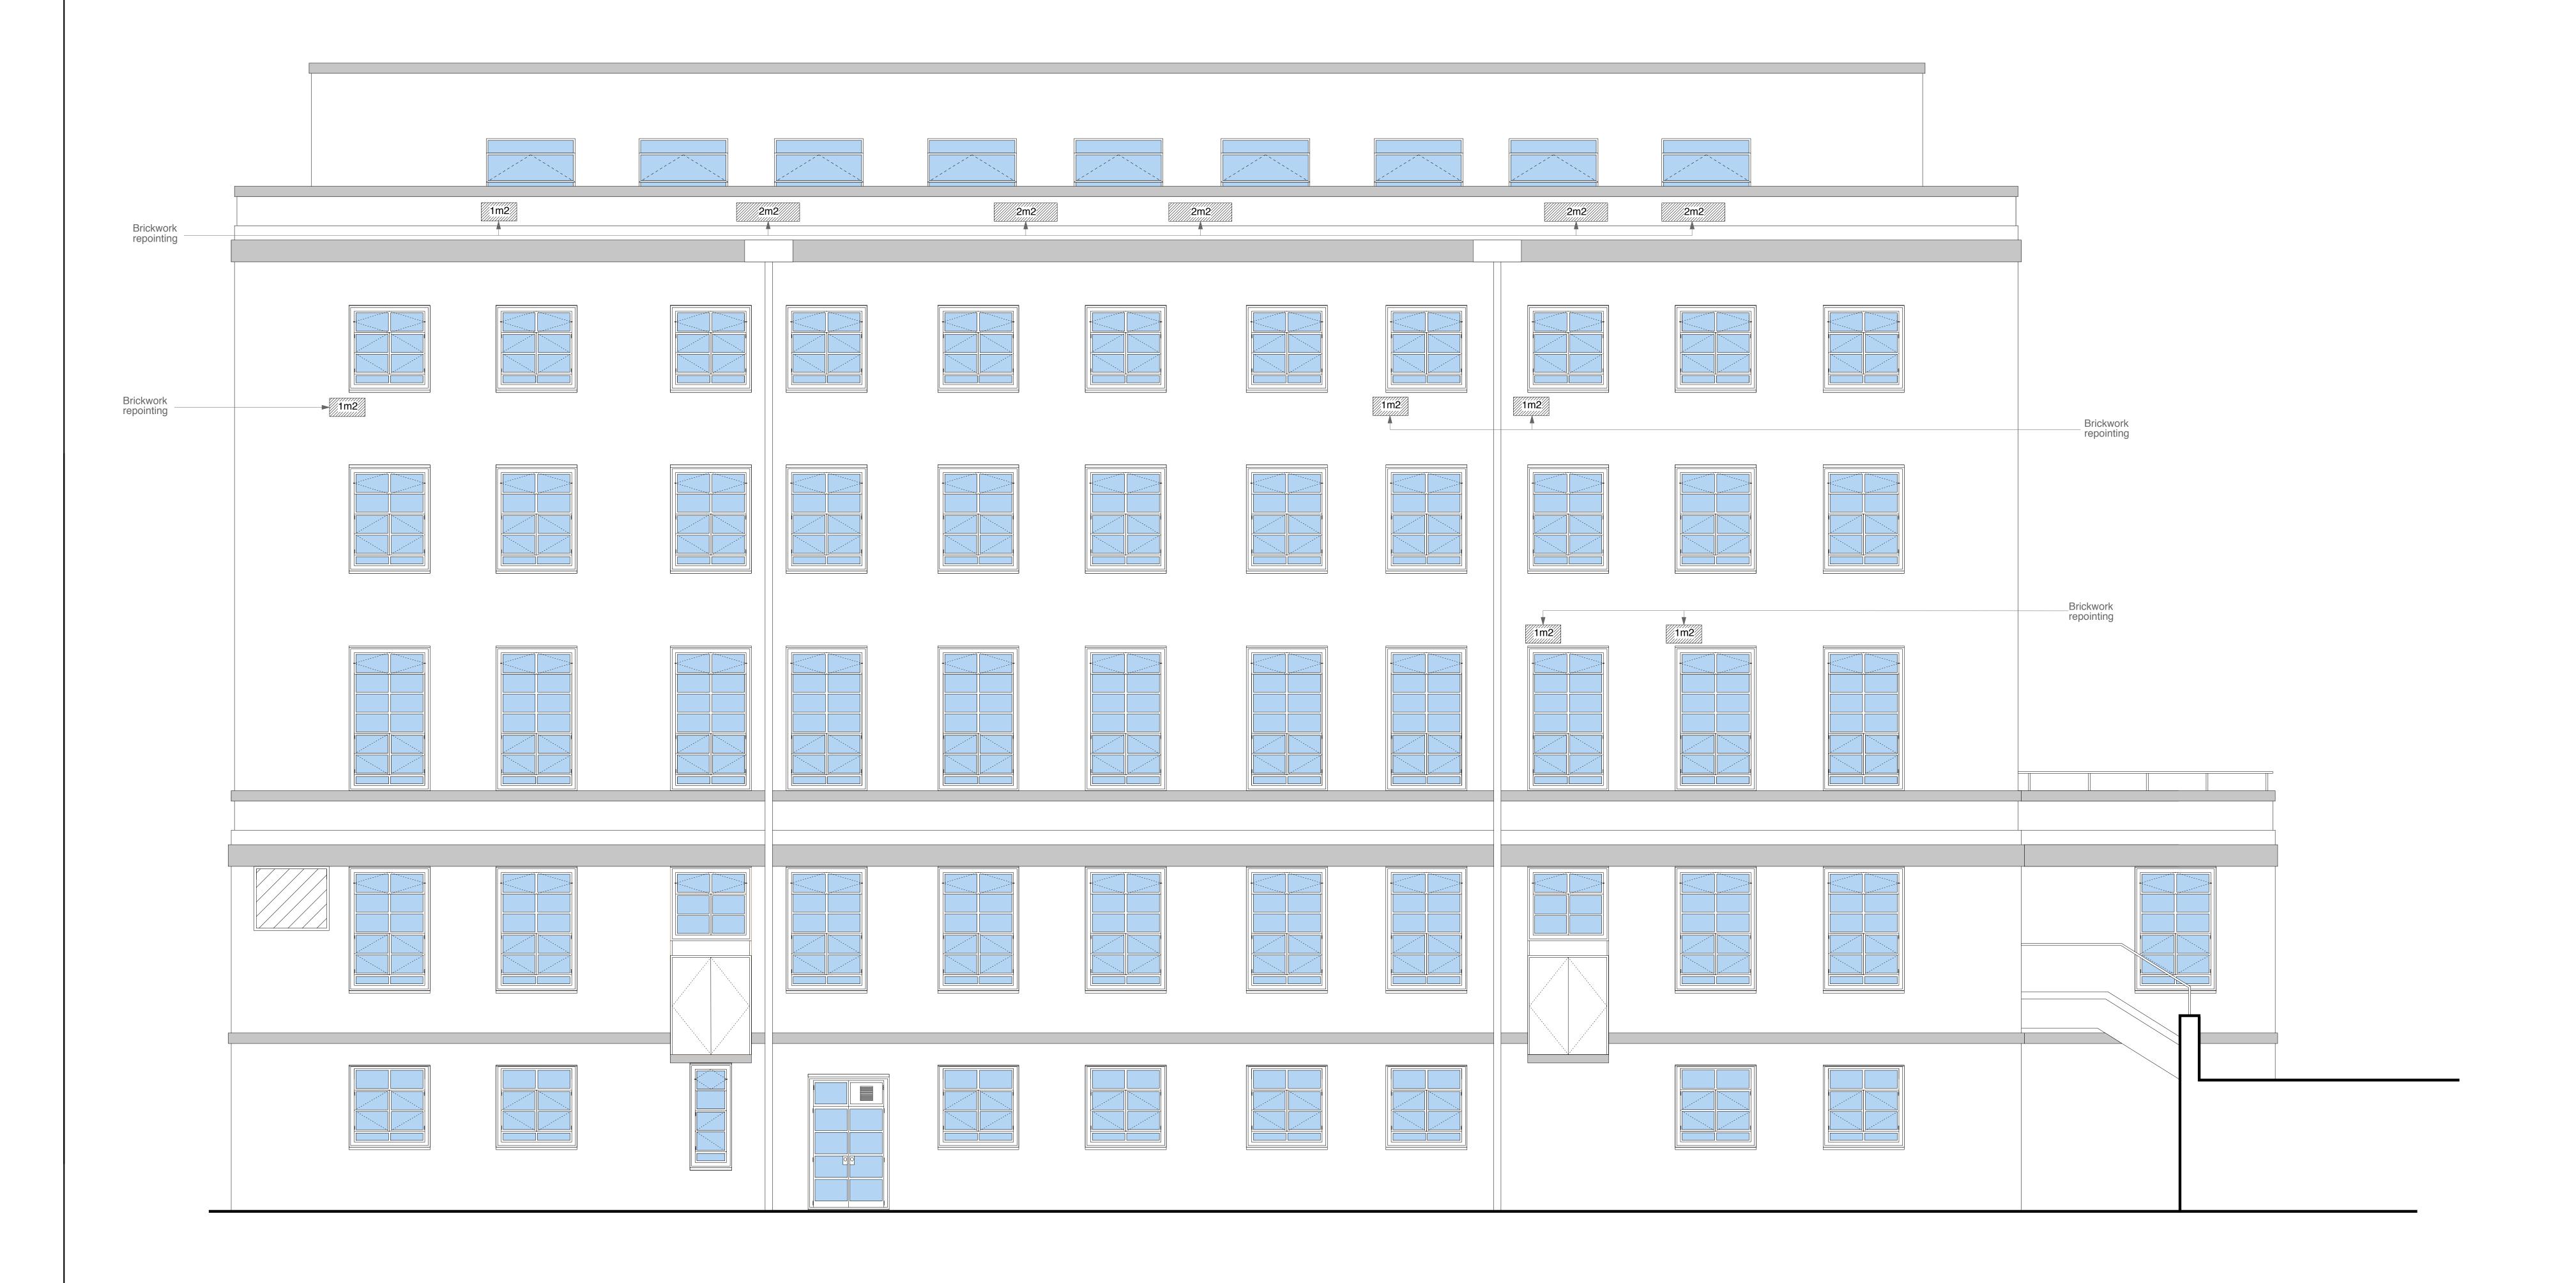

Shows the general condition of the stone cills.

Kendall Kingscott

Project Managers CDM Co-ordinators Rivendell Court 147 Terrace Road Walton on Thames

Chartered Building Surv

Surrey KT12 2ED T 01932 222271

| ev | Date | Note |
|----|------|------|
|    |      |      |
|    |      |      |
|    |      |      |

Shows the general condition of the windows.

Shows a typical internal view of the windows.

Shows the typical external finish of the windows.

Shows a typical corner window détail.