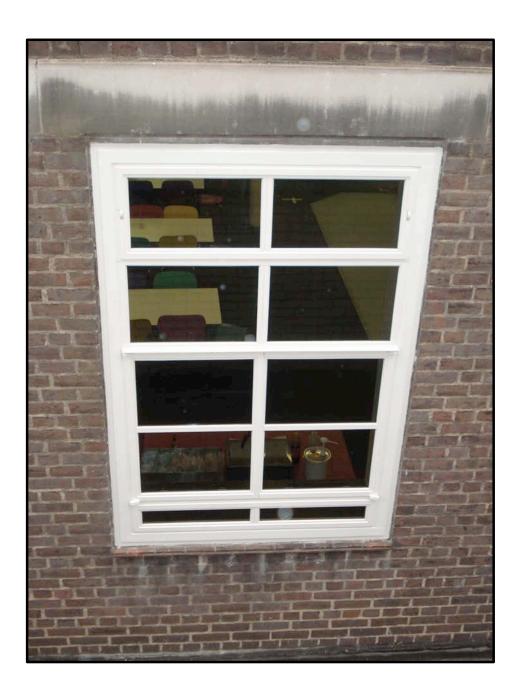

**Existing Window** 

**Proposed Window** 

The sample window, as manufactured by Crittall Windows Ltd, has been installed to the Lower Ground Floor to the South East Elevation. As illustrated in the images above, the window is a replica of the original arrangement. The difference being the new window is provided with double glazed units with the glazing bars matchin the original. The proposed external glazing is provided with an anti-sun solar reflectant glass which gives a slight tint.