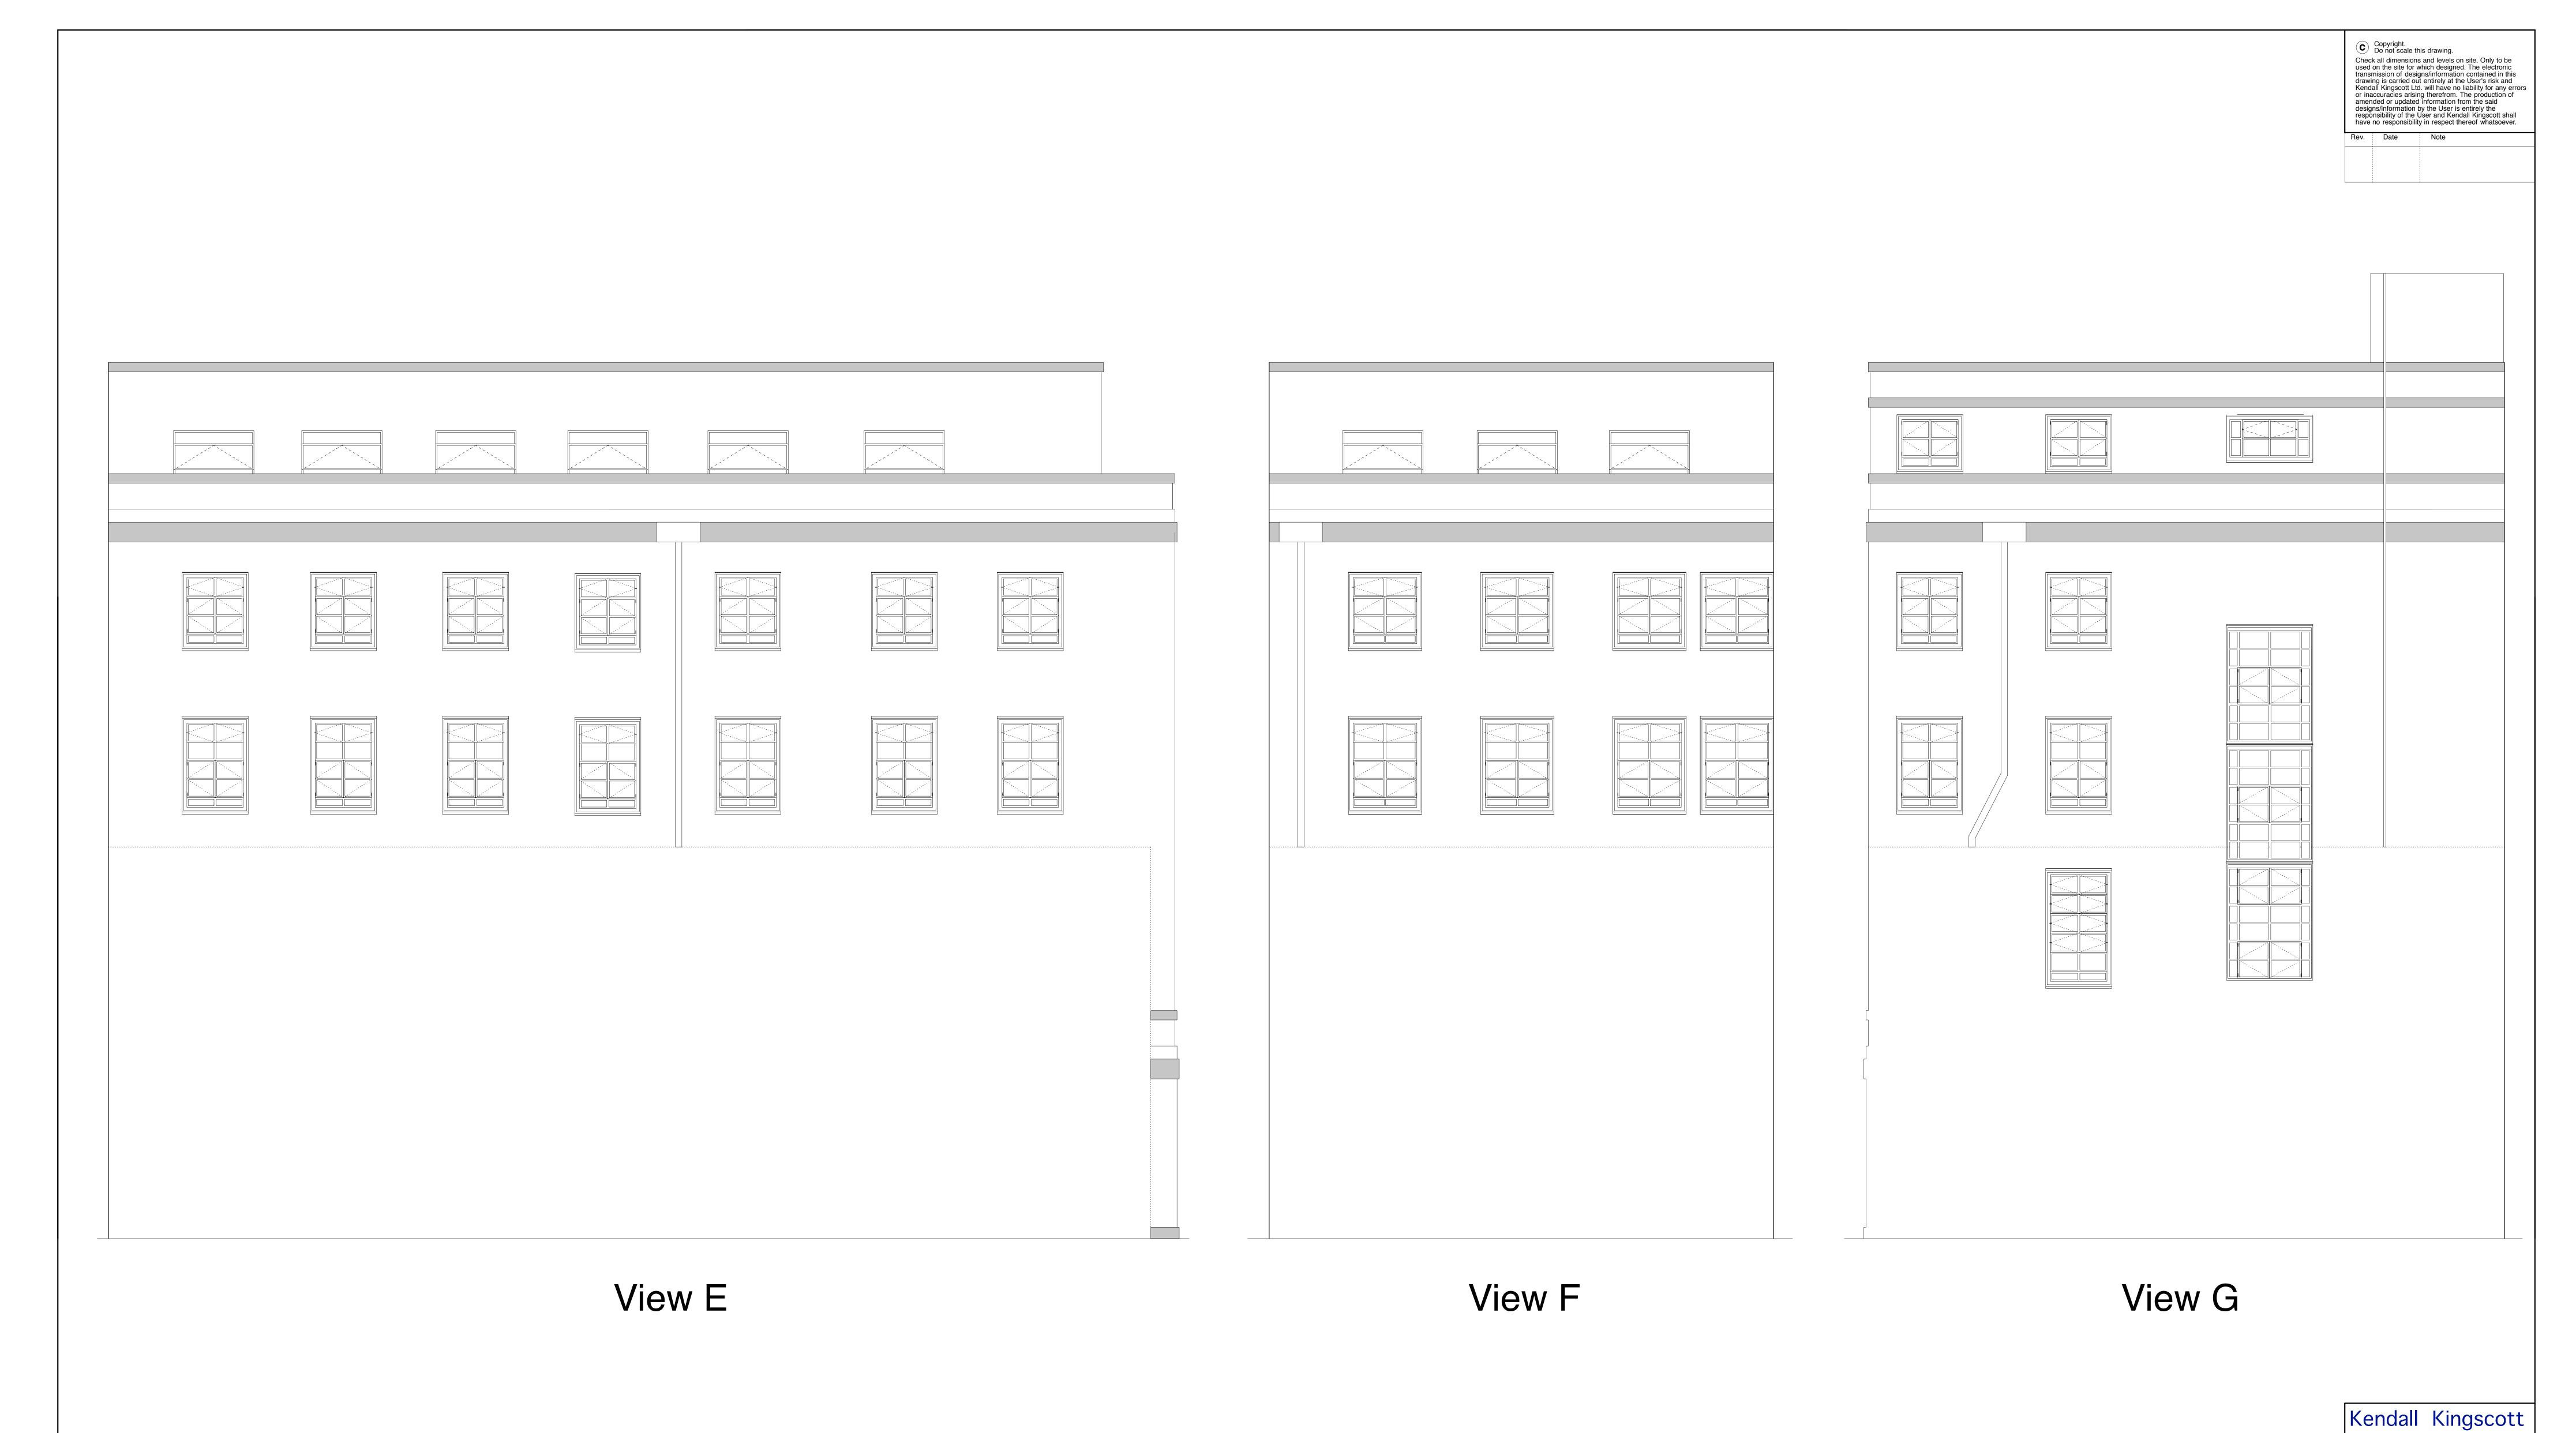

View C

| Kendall                                                                               | Kingscott      |
|---------------------------------------------------------------------------------------|----------------|
| Chartered Architects<br>Chartered Building St<br>Project Managers<br>CDM Coordinators |                |
| Rivendell Court<br>174 Terrace Road<br>Walton on Thames<br>Surrey<br>KT12 2ED         |                |
| T 01932 222271<br>F 01932 243247                                                      |                |
| www . kendall                                                                         | kingscott.co.u |

Project
THE OLD BUILDING
Refurbishment Of Windows

Client
SOAS

SOAS

Drawing Title
Proposed Elevation

View C

CAD Ref:1 Status

080228 E(0)10

View E View F