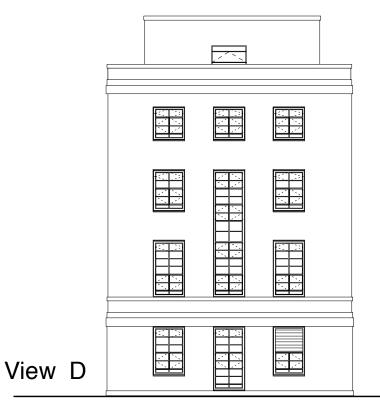

THE OLD BUILDING

Refurbishment Of Windows

SOAS

Drawing Title Existing Elevations

Veiws A & D

## 080228 E(0)03

 
 1:50 @ A1
 Drawn
 DC

 Sept 2009
 Checked
 TS
 Scale Date

View C

| Kendall                                                                               | Kingscot      |
|---------------------------------------------------------------------------------------|---------------|
| Chartered Architects<br>Chartered Building St<br>Project Managers<br>CDM Coordinators |               |
| Rivendell Court<br>174 Terrace Road<br>Walton on Thames<br>Surrey<br>KT12 2ED         |               |
| T 01932 222271<br>F 01932 243247                                                      |               |
| www . kendall                                                                         | kingscott.co. |
| Project THE OLD BUILDING                                                              |               |
| Refurbishment Of Wi                                                                   | indows        |
| Client                                                                                |               |
| SOAS                                                                                  |               |
| Drawing Title                                                                         |               |
| Existing Elevations                                                                   |               |
| Existing Lievations                                                                   |               |