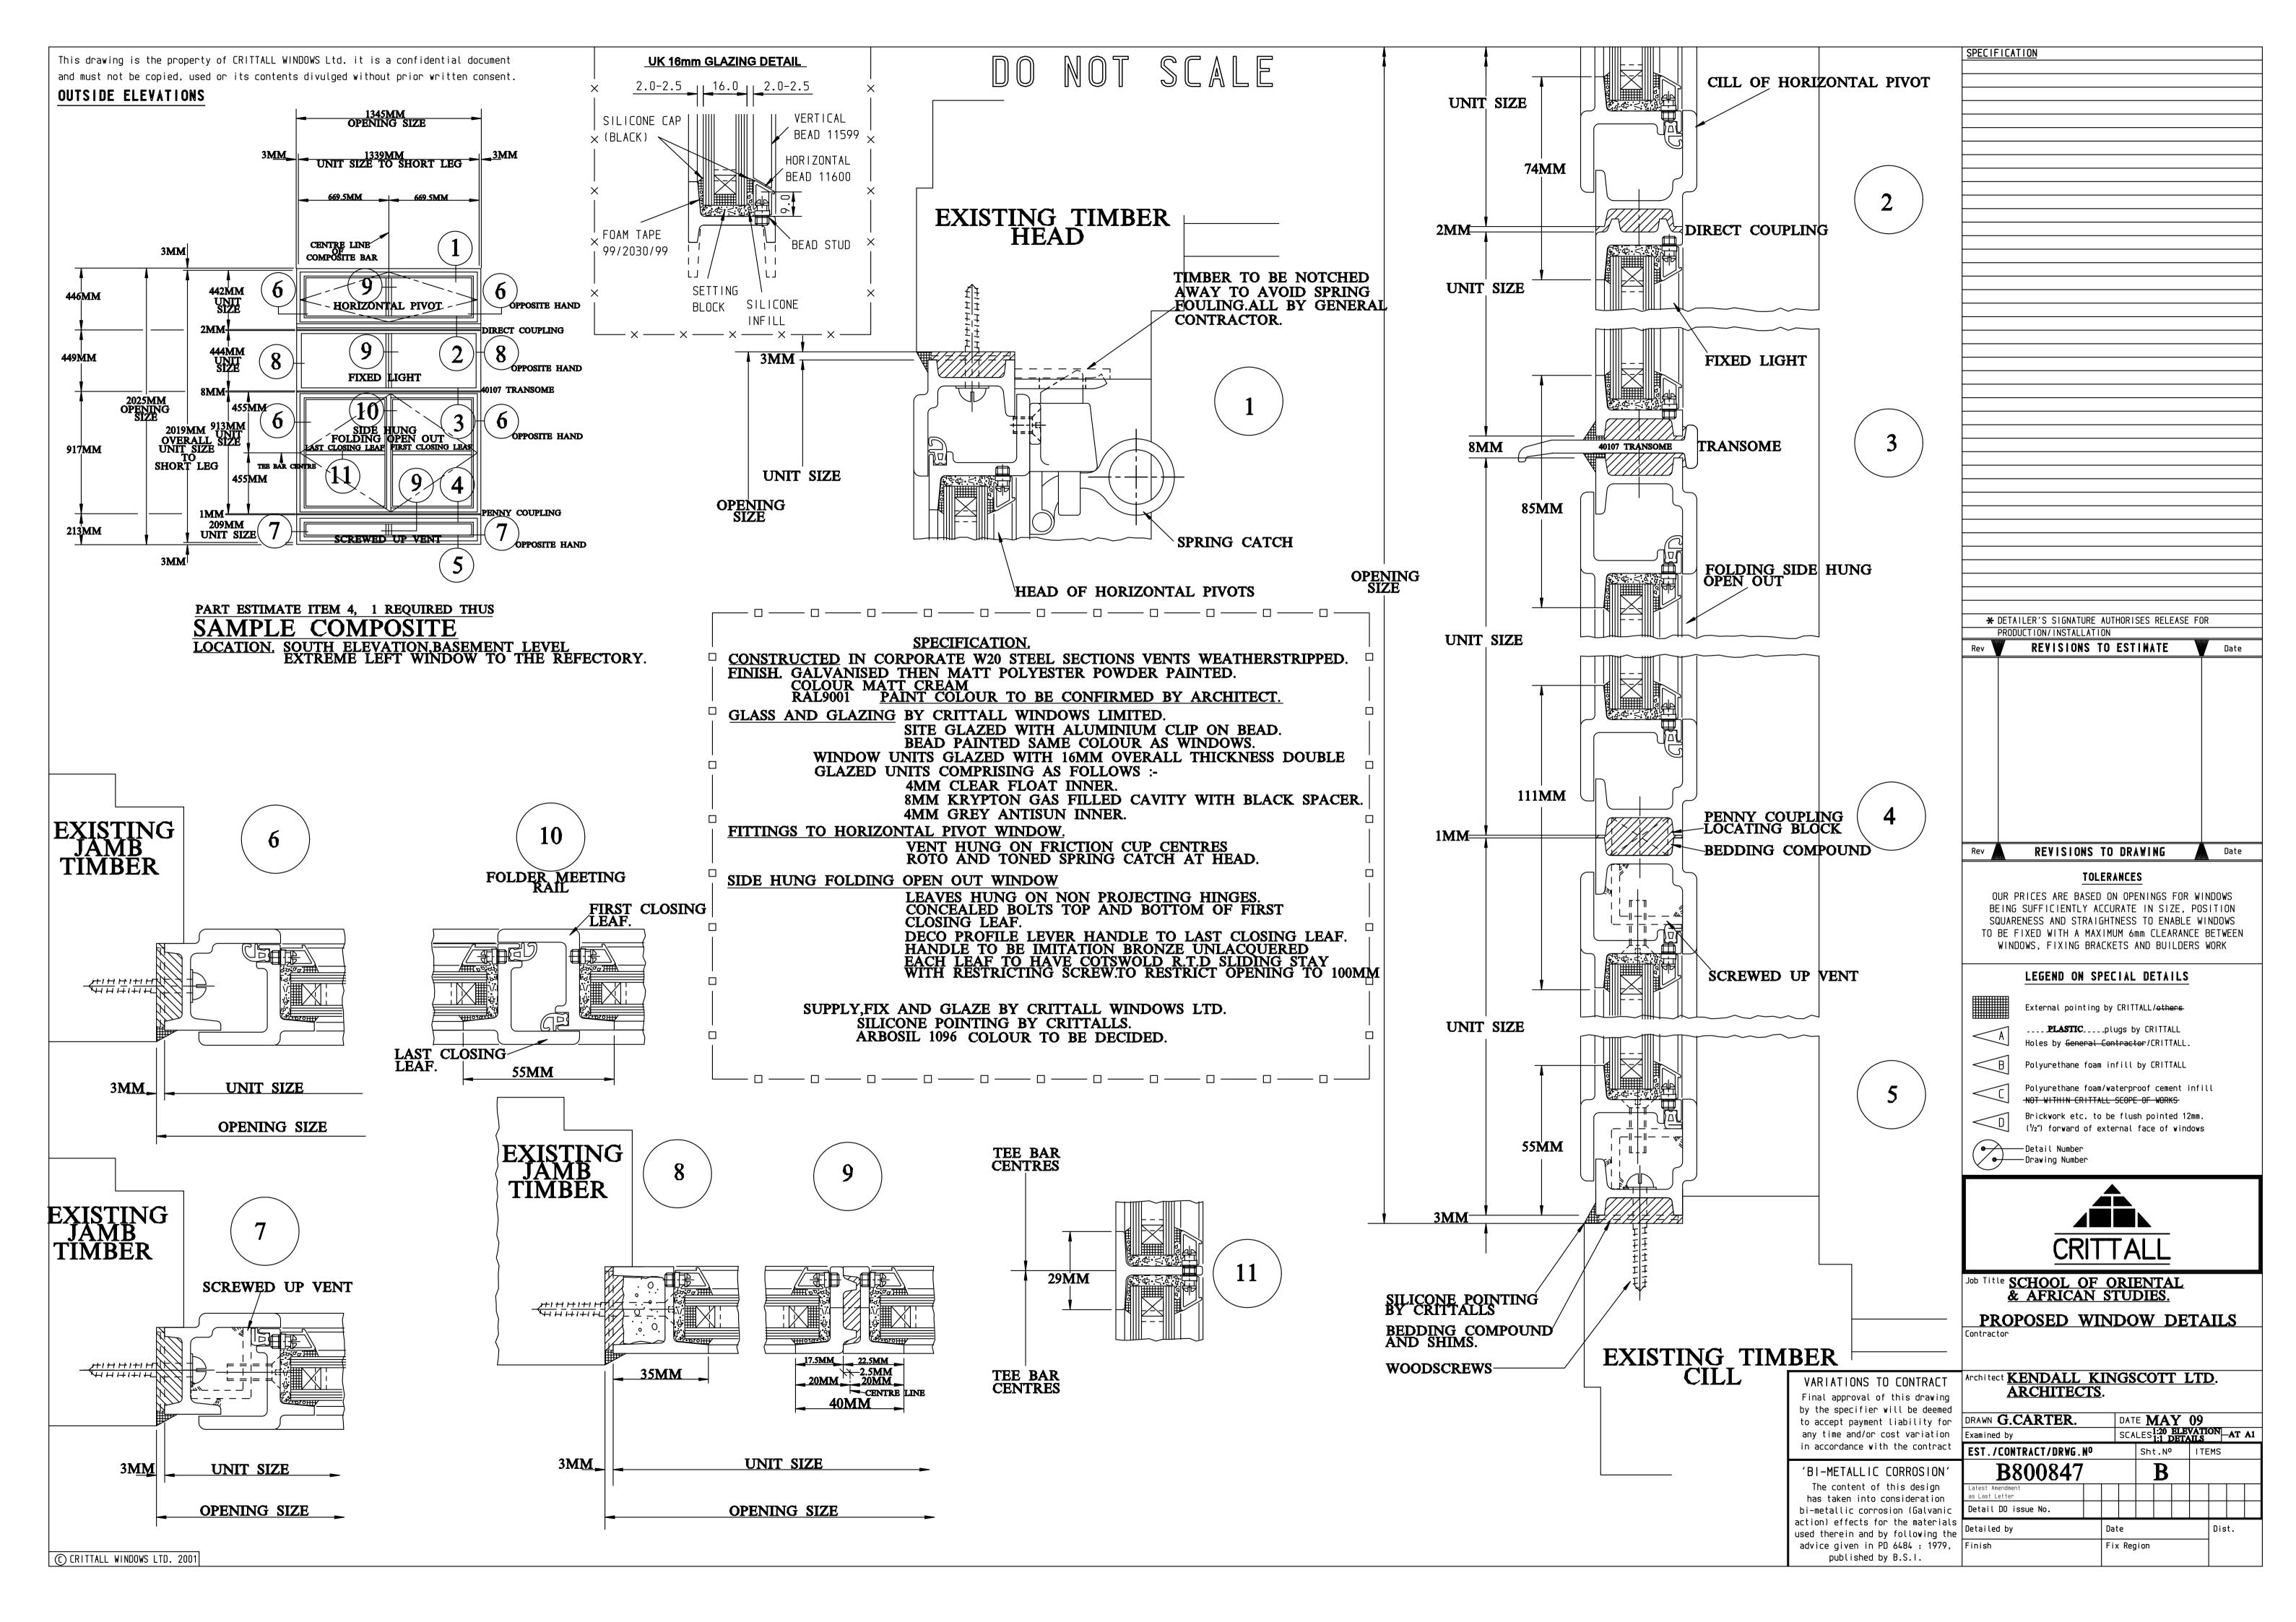

**Existing Window** 

**Proposed Window** 

The sample window, as manufactured by Crittall Windows Ltd, has been installed to the Lower Ground Floor to the South East Elevation. As illustrated in the images above, the window is a replica of the original arrangement. The difference being the new window is provided with double glazed units with the glazing bars matchin the original. The proposed external glazing is provided with an anti-sun solar reflectant glass which gives a slight tint.

Crittal Windows Ltd have confirmed that they have ceased production of the small openable light located at the bottom of the window arrangement. Therefore this will now be a fixed light.

School of Oriental and African Studies