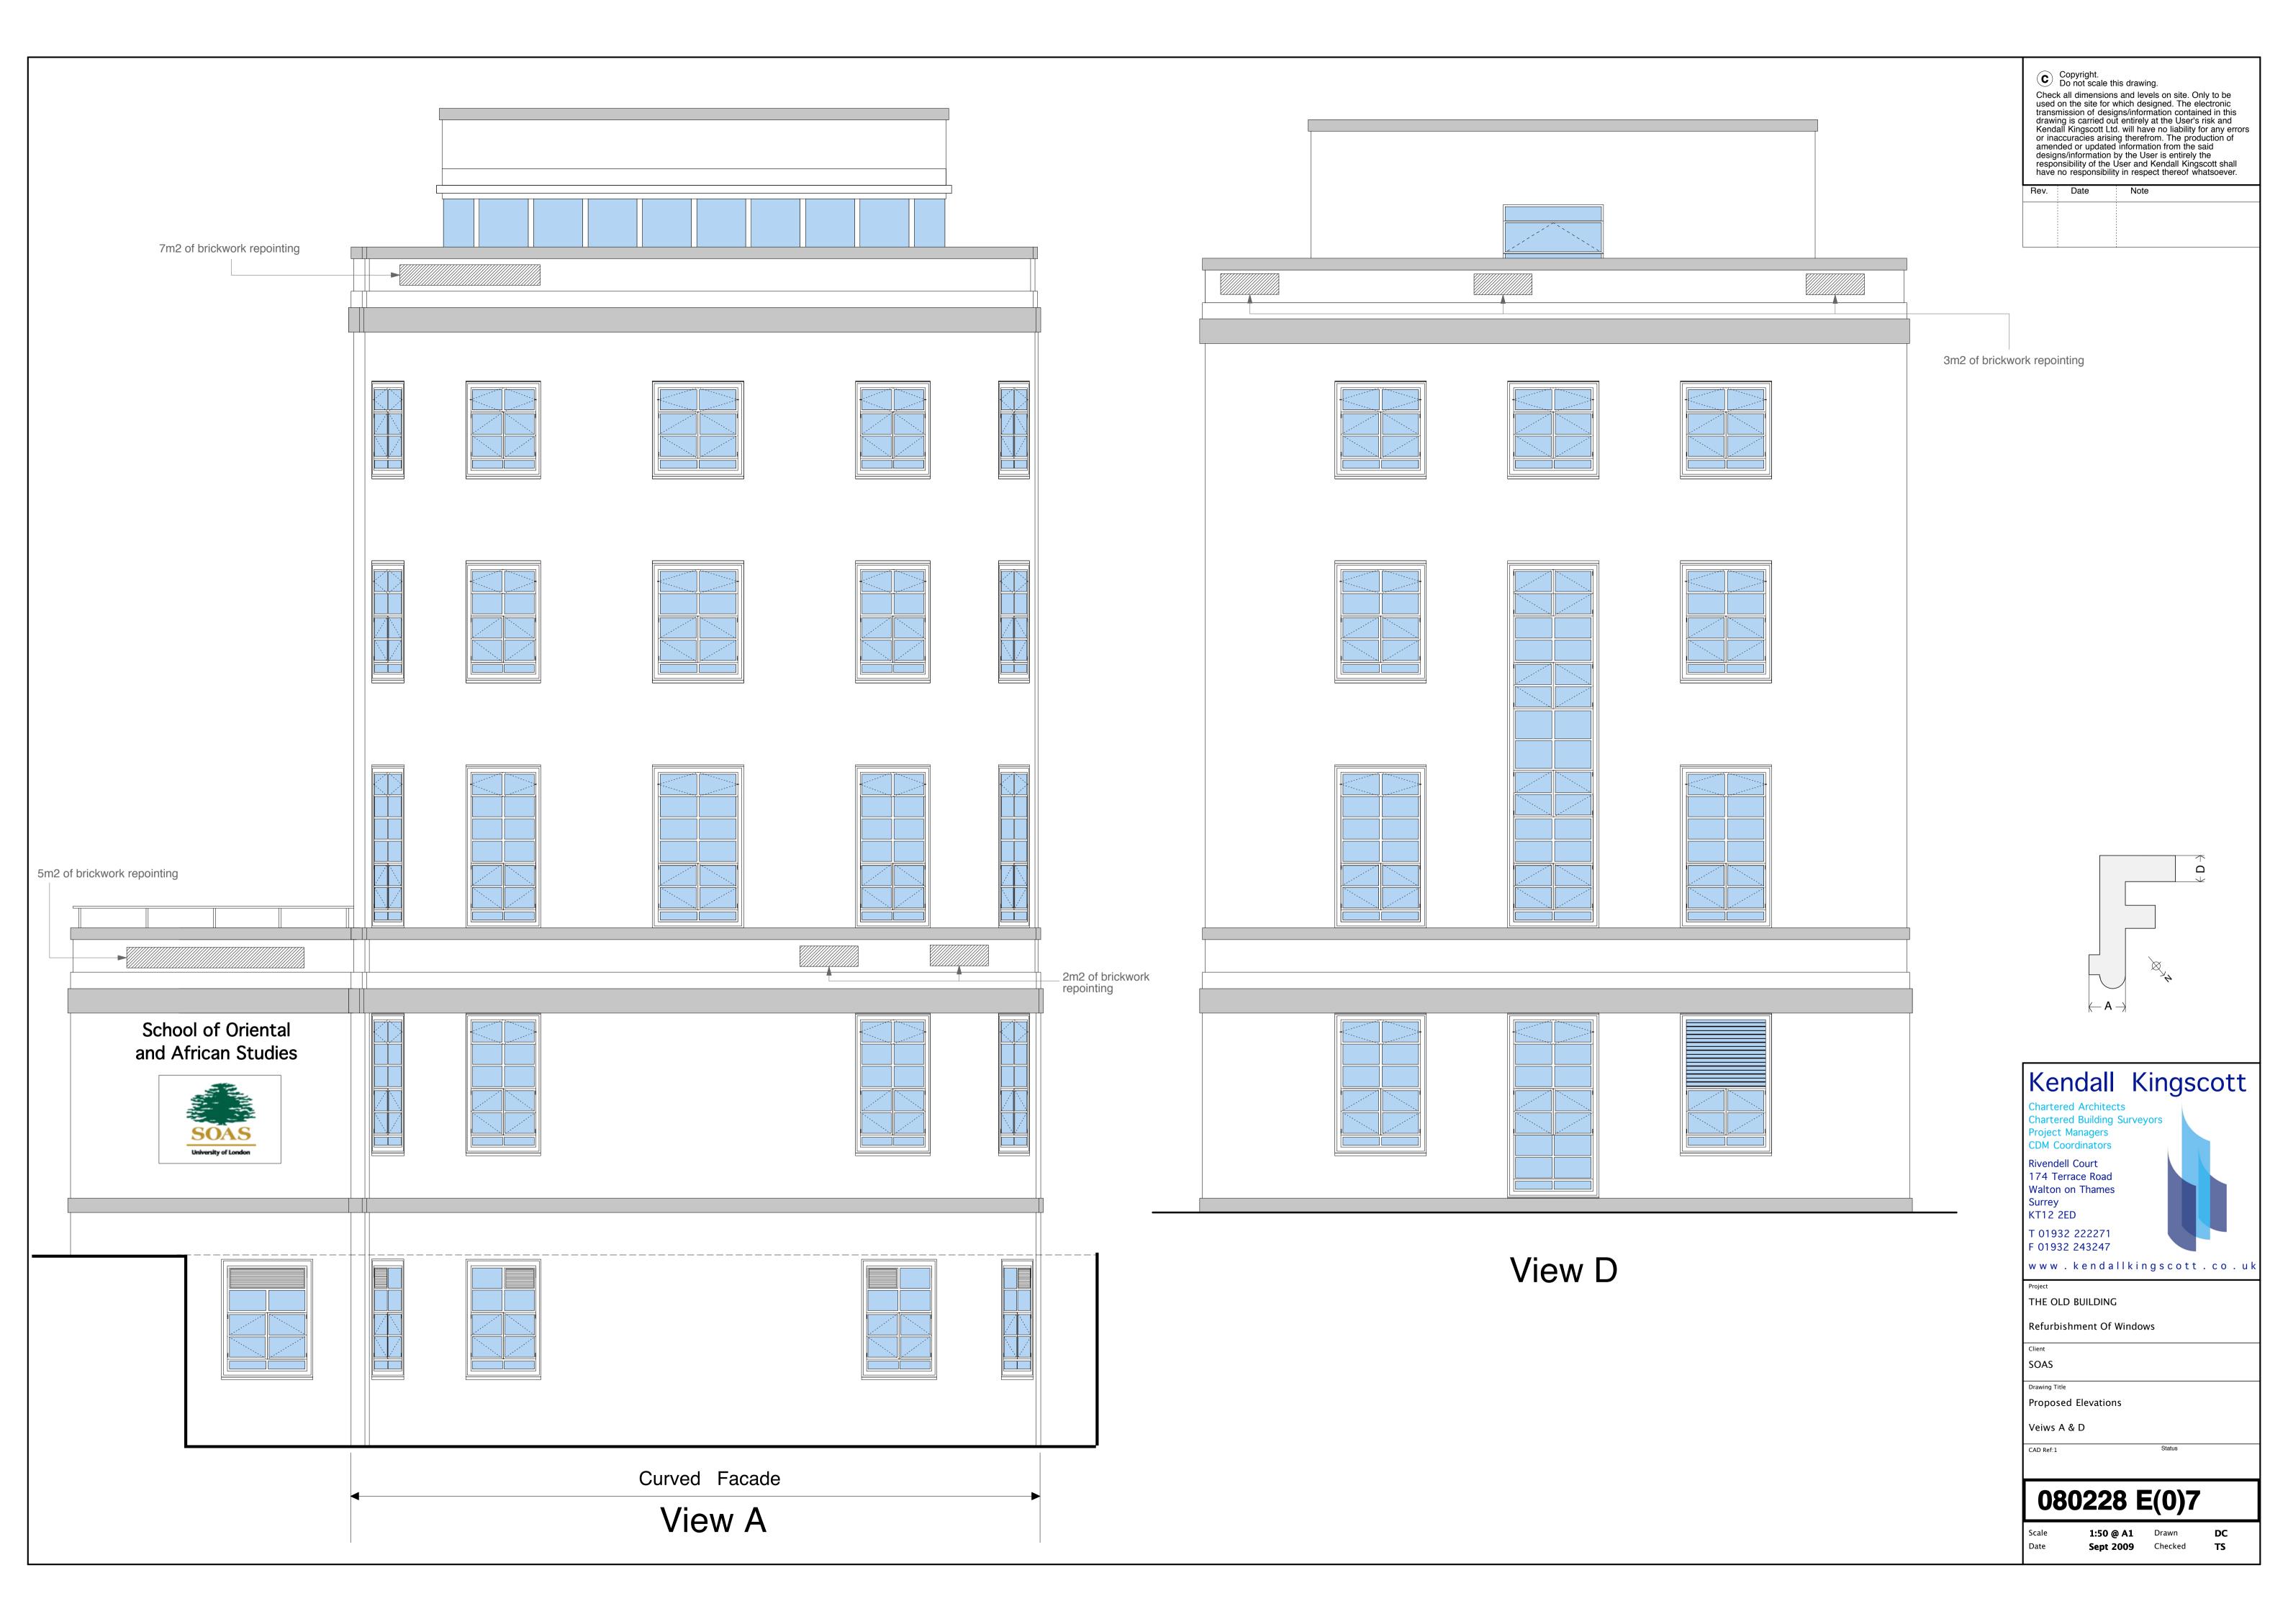

THE OLD BUILDING

Refurbishment Of Windows

SOAS

Drawing Title Existing Elevations

Veiws A & D

## 080228 E(0)03

 
 1:50 @ A1
 Drawn
 DC

 Sept 2009
 Checked
 TS
 Scale Date

View C

| Kendall                                                                               | Kingscot      |
|---------------------------------------------------------------------------------------|---------------|
| Chartered Architects<br>Chartered Building St<br>Project Managers<br>CDM Coordinators |               |
| Rivendell Court<br>174 Terrace Road<br>Walton on Thames<br>Surrey<br>KT12 2ED         |               |
| T 01932 222271<br>F 01932 243247                                                      |               |
| www . kendall                                                                         | kingscott.co. |
| Project THE OLD BUILDING                                                              |               |
| Refurbishment Of Wi                                                                   | indows        |
| Client                                                                                |               |
| SOAS                                                                                  |               |
| Drawing Title                                                                         |               |
| Existing Elevations                                                                   |               |
| Existing Lievations                                                                   |               |