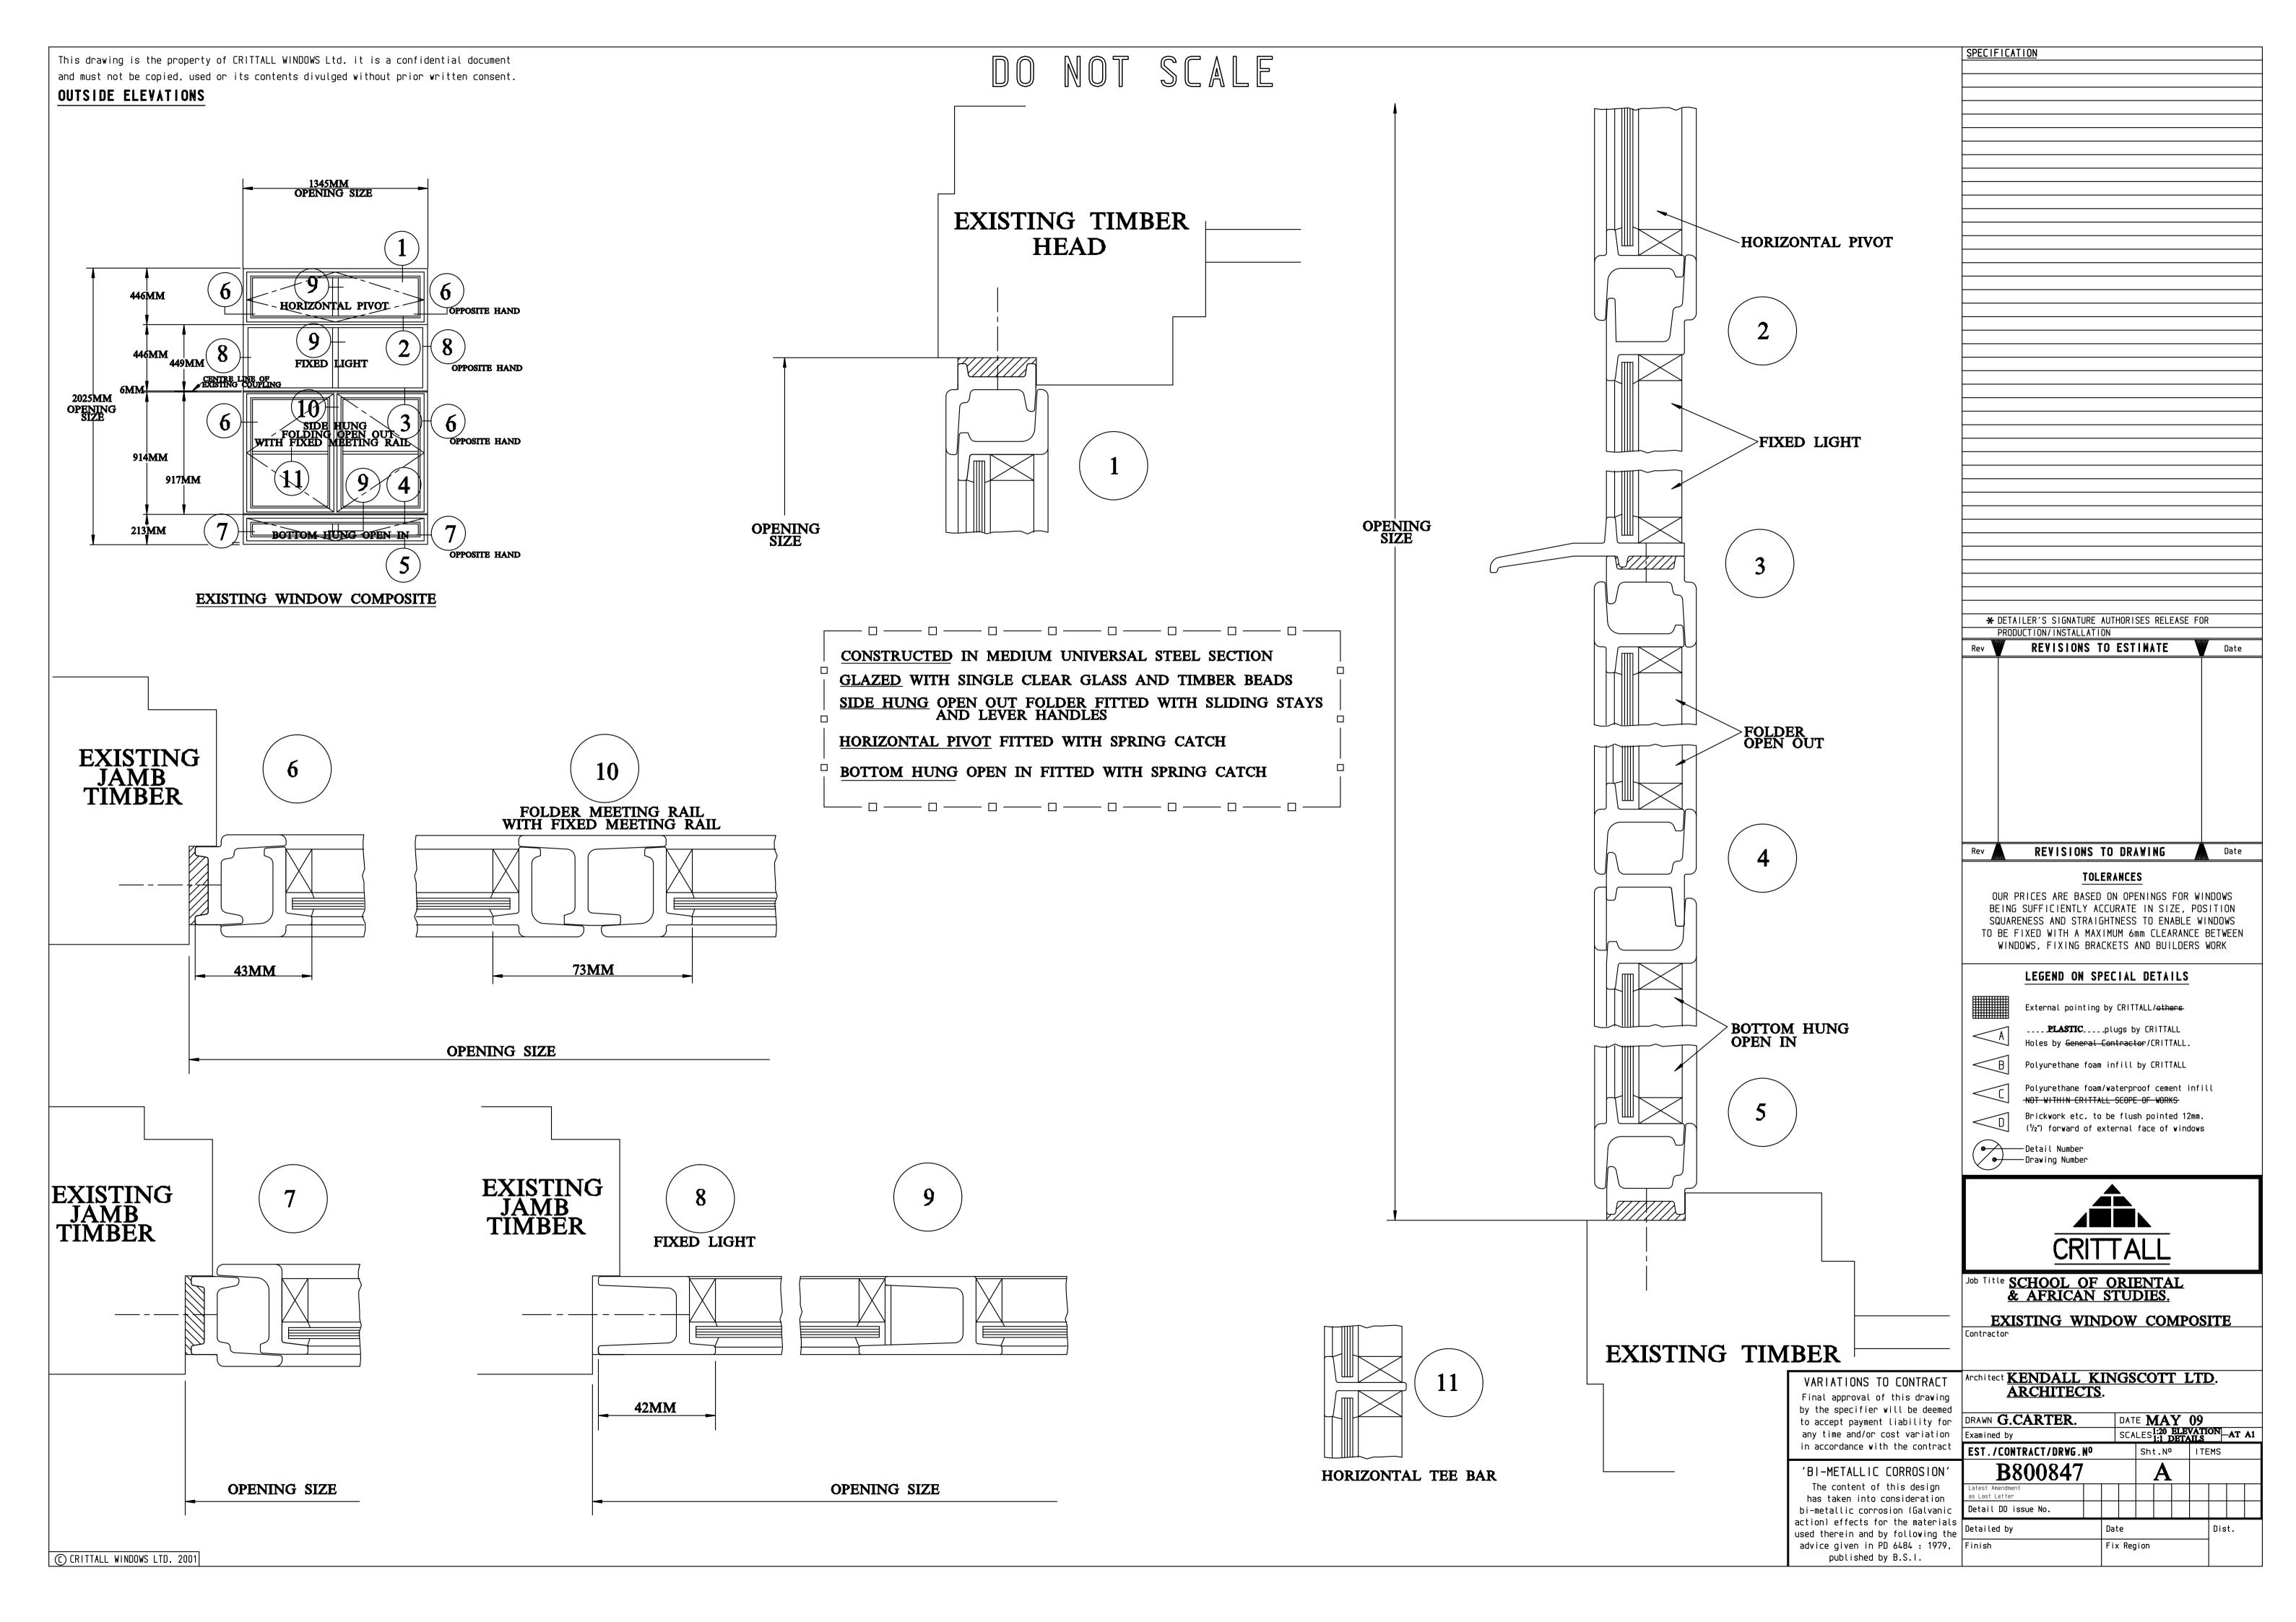

**Existing Window** 

**Proposed Window** 

The sample window, as manufactured by Crittall Windows Ltd, has been installed to the Lower Ground Floor to the South East Elevation. As illustrated in the images above, the window is a replica of the original arrangement. The difference being the new window is provided with double glazed units with the glazing bars matchin the original. The proposed external glazing is provided with an anti-sun solar reflectant glass which gives a slight tint.

Crittal Windows Ltd have confirmed that they have ceased production of the small openable light located at the bottom of the window arrangement. Therefore this will now be a fixed light.

School of Oriental and African Studies