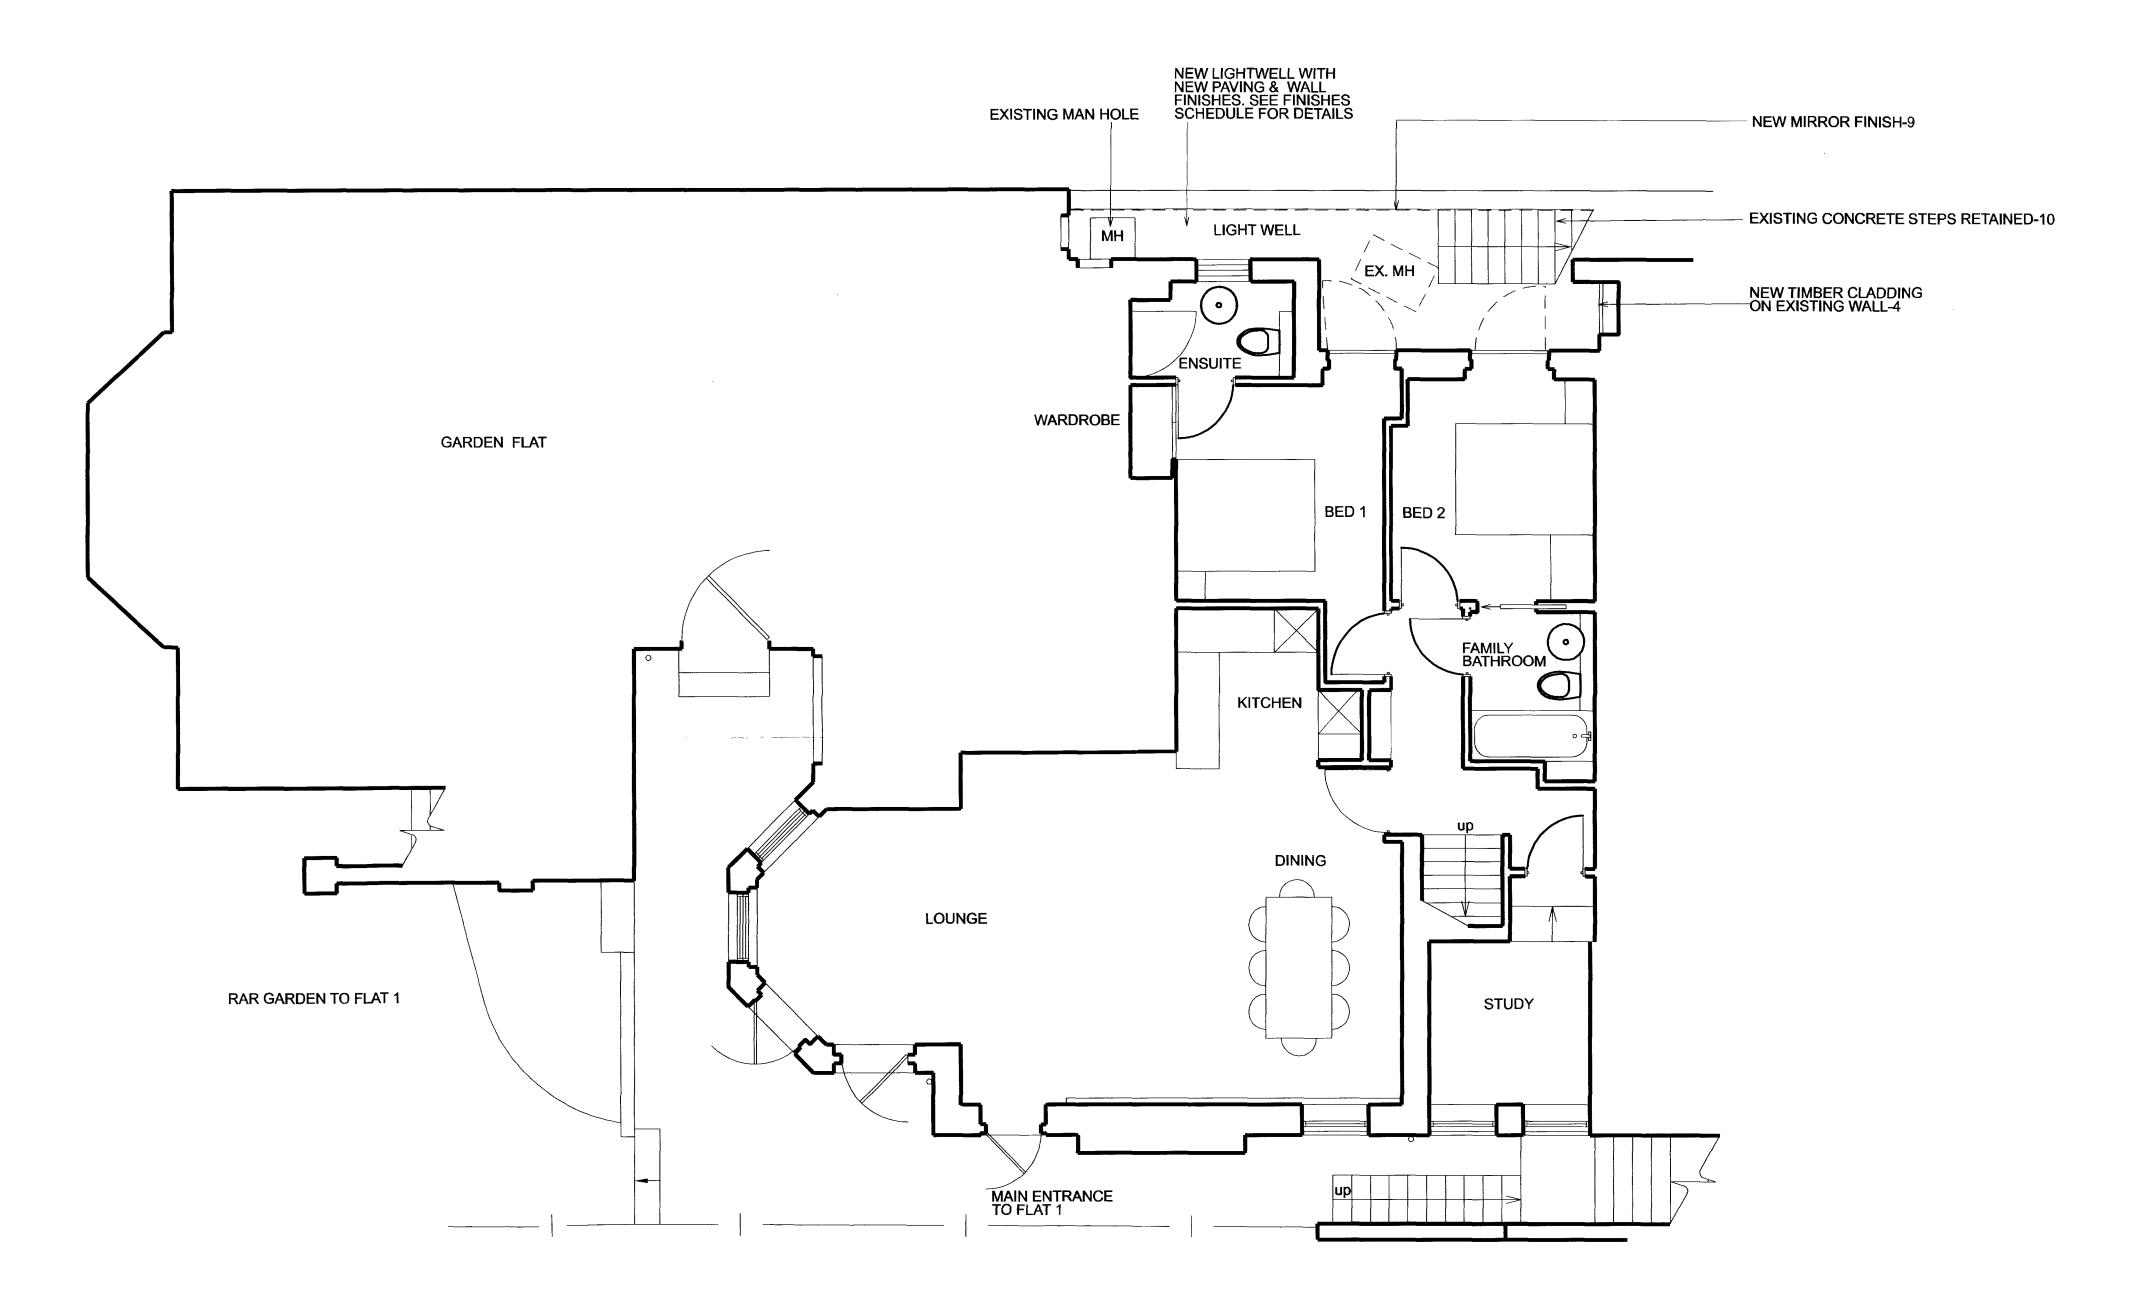

LOWER GROUND FLOOR PLAN

| SITE FIT BASED ON SURVEY BY G<br>REFER TO SURVEY DRG No. 1317<br>0.00 = TBC<br>THESE DARWINGS ARE PROVIDED |                                  |     |      | LIGHTWELL NOTES REVISED EXTENSION REVISED EXTENSION AND LIGHT WELL DETAILS AMENDED AFTER CONSULTATION WITH JOINT FREEHOLDERS & NEIGHBOURS | PROJECT 9 LINDFIELD G | ARDENS L | LONDON NW3 6P | X    | PASTINA VIVANTE STUDIO T: +44 (0)1992 6 |
|------------------------------------------------------------------------------------------------------------|----------------------------------|-----|------|-------------------------------------------------------------------------------------------------------------------------------------------|-----------------------|----------|---------------|------|-----------------------------------------|
| THIS DRAWING IS THE COPYRIGH                                                                               | T OF PASTINA MATTHEWS ARCHITECTS | REV | DATE | DÉTAILS                                                                                                                                   | SCALE 1:100 @A3, 1    | :50 @A1  | DATE MAY' 09  | DR'N | TITLE PROPOSE<br>GROUND                 |

|        |      | PASTINA MATTHEWS ARCHITECTS                                                |  |  |  |  |  |  |  |  |
|--------|------|----------------------------------------------------------------------------|--|--|--|--|--|--|--|--|
| W3 6PX |      | VIVANTE STUDIOS 106 CHURCHGATE CHESHUNT HERTS. EN8 9ND                     |  |  |  |  |  |  |  |  |
|        |      | T: +44 (0)1992 626 500 F +44 (0)1992 626 501 E: info@pastinamatthews.co.uk |  |  |  |  |  |  |  |  |
| (° 09  | DR'N | TITLE PROPOSED PLANS AT LOWER DRAWING 82 /PP /01 REV 03                    |  |  |  |  |  |  |  |  |