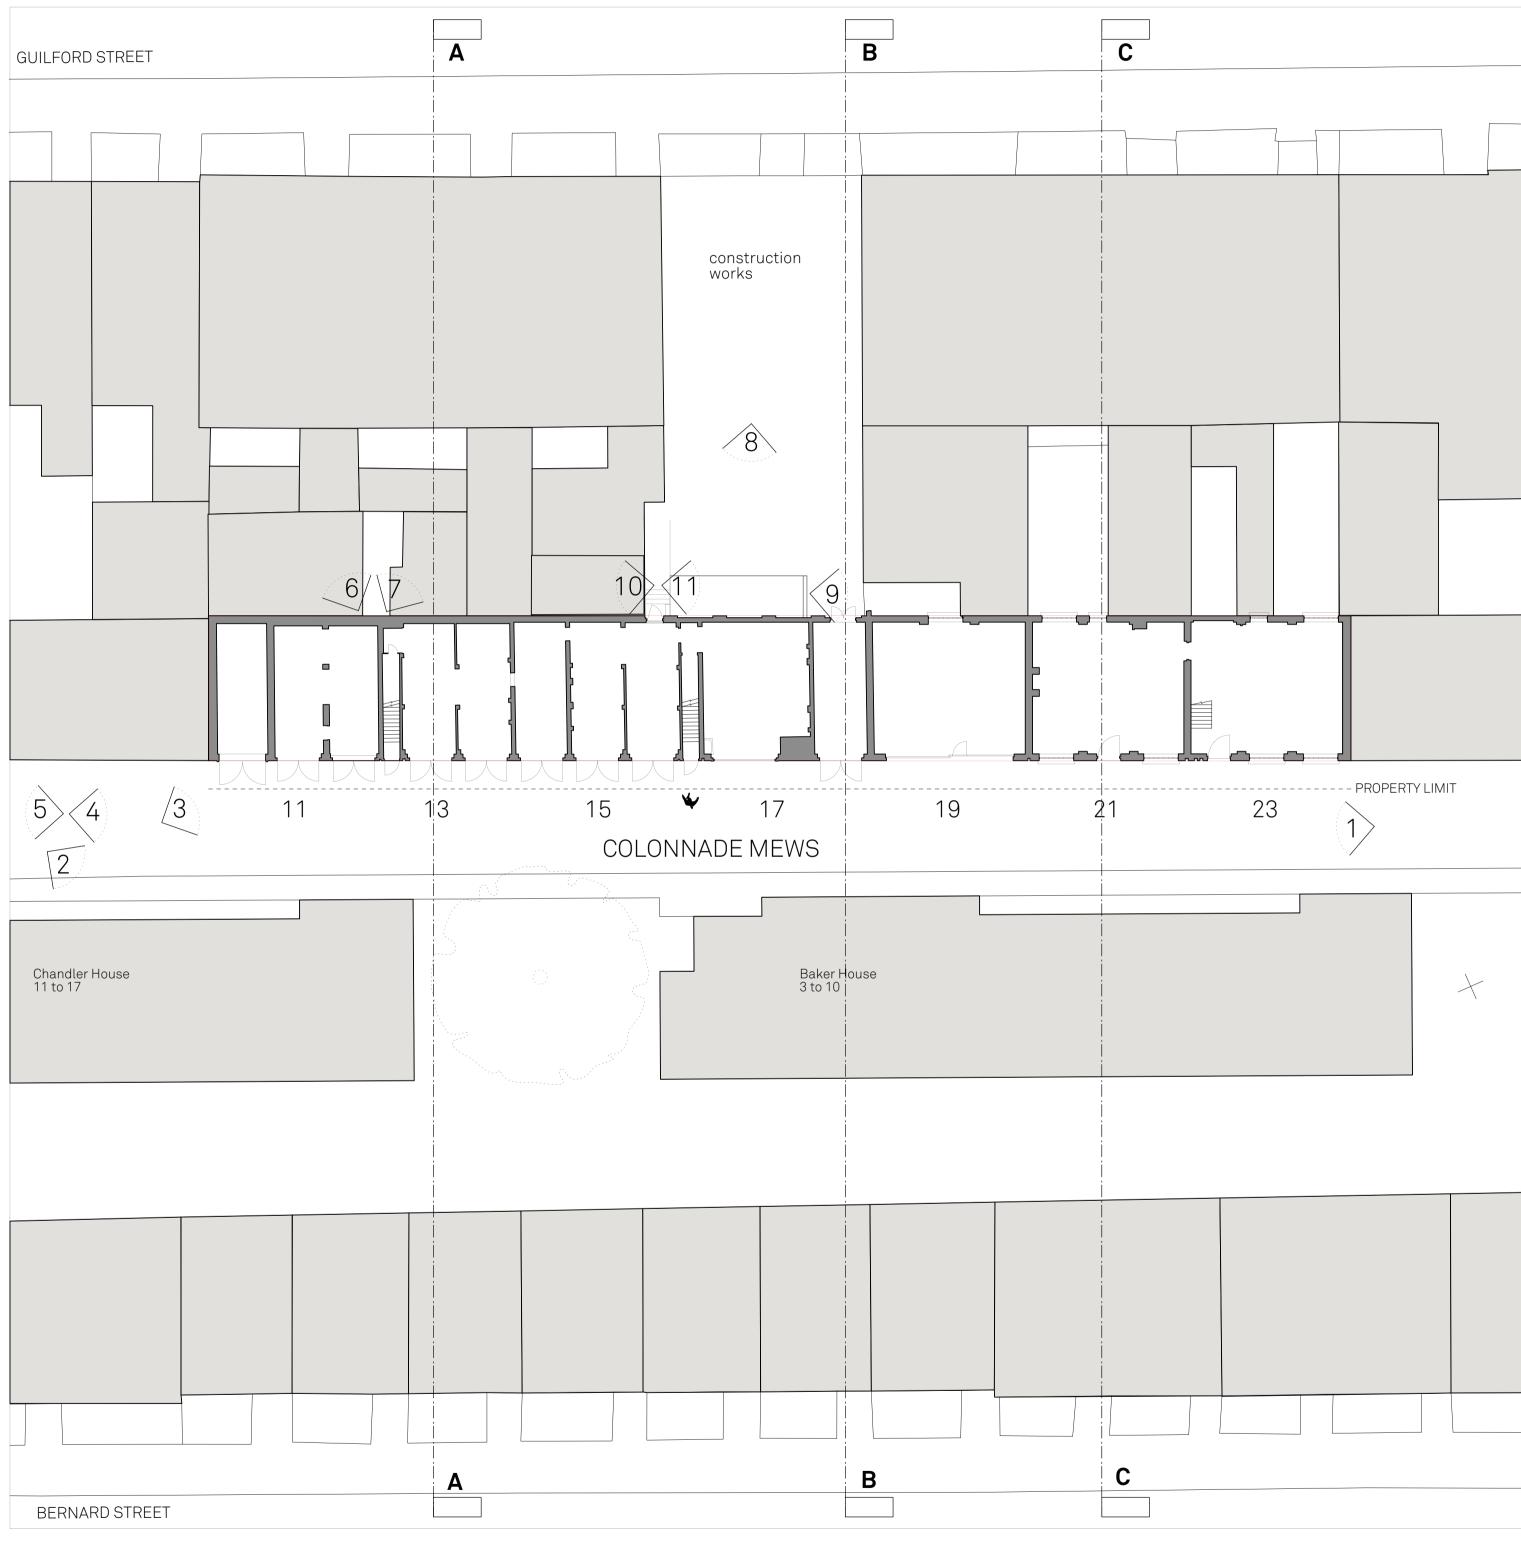

view 3

► N



SITE SURVEY PLAN 1:200







view 6

view 7

view 8







view 5







view 11

| EXISTING BUILDIN                                                     | GS                                                                    |
|----------------------------------------------------------------------|-----------------------------------------------------------------------|
|                                                                      |                                                                       |
| VIEW ANGLE                                                           |                                                                       |
|                                                                      |