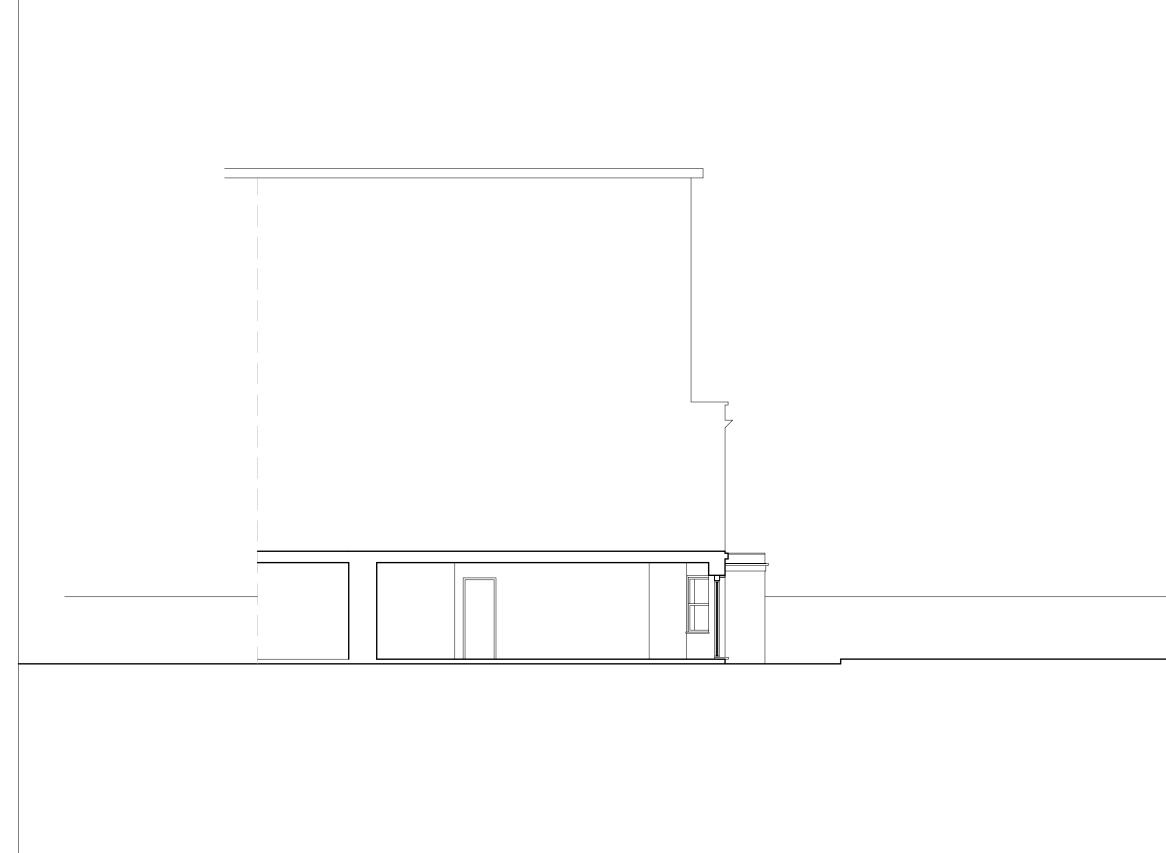

| Project                 |   |
|-------------------------|---|
| BELSIZE PARK GARDENS    |   |
| Drawing Title           | D |
| EXISTING SIDE ELEVATION | s |

| <br><del>n</del> |
|------------------|
|                  |
|                  |
|                  |
|                  |
|                  |
|                  |
|                  |
|                  |