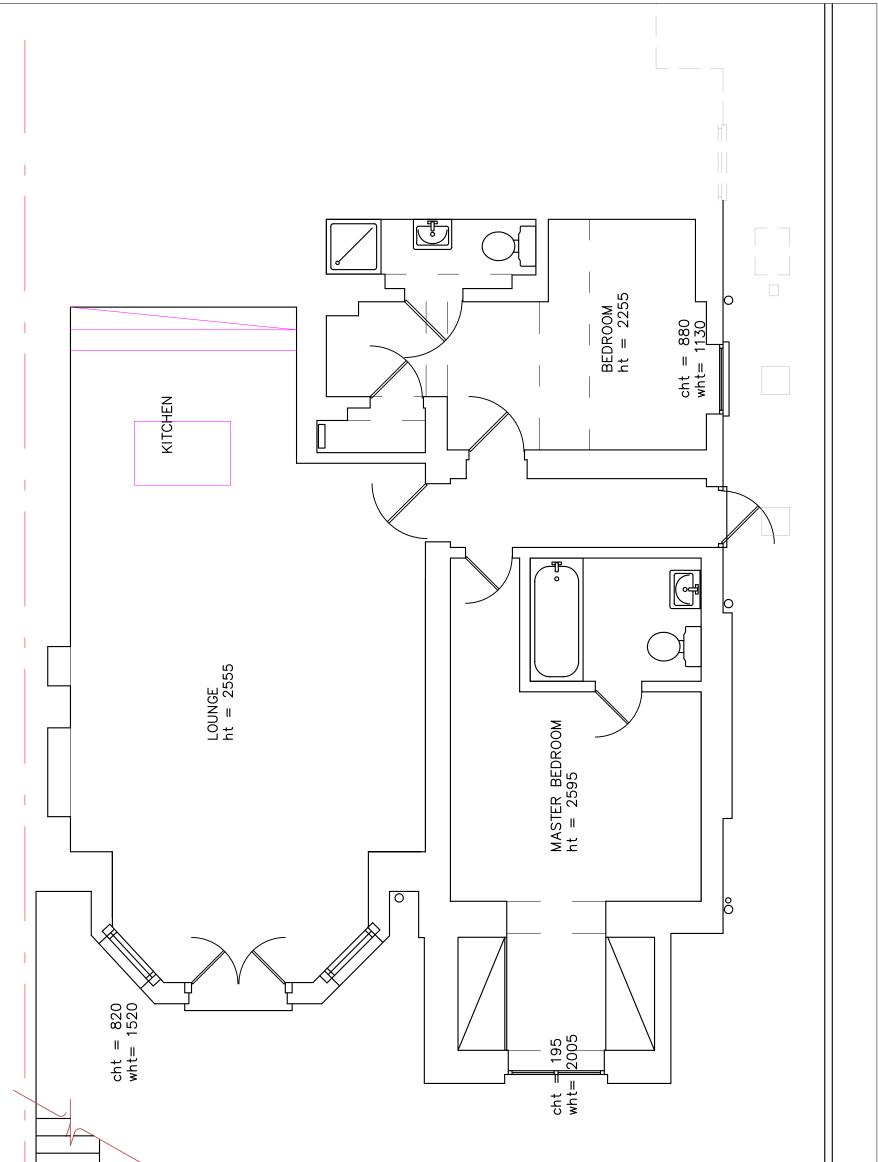

| Project               |              |                   |                           |                |                          |  |
|-----------------------|--------------|-------------------|---------------------------|----------------|--------------------------|--|
| BELSIZE PARK GARDENS  | COUPDEVILLE  |                   |                           |                |                          |  |
|                       | Unit 1A      | Woodstock Studios | 36 Woodstock Grove        | London         | W12 8LE                  |  |
|                       | Tel : +44 (0 | ) 208 811 2660    | Fax: +44 (0) 208 740 7642 | E-Mall: Info@  | coupdev <b>ill</b> e.net |  |
| Drawing Title         | Date         |                   | Drawn By                  | Drawing Number |                          |  |
|                       |              | JUNE 09           | PM                        | 930 EX-02      |                          |  |
| EXISTING GROUND FLOOR | Scale        |                   | Checked By                | Revision       |                          |  |
|                       |              | 1:50              |                           |                |                          |  |
|                       |              |                   |                           |                |                          |  |