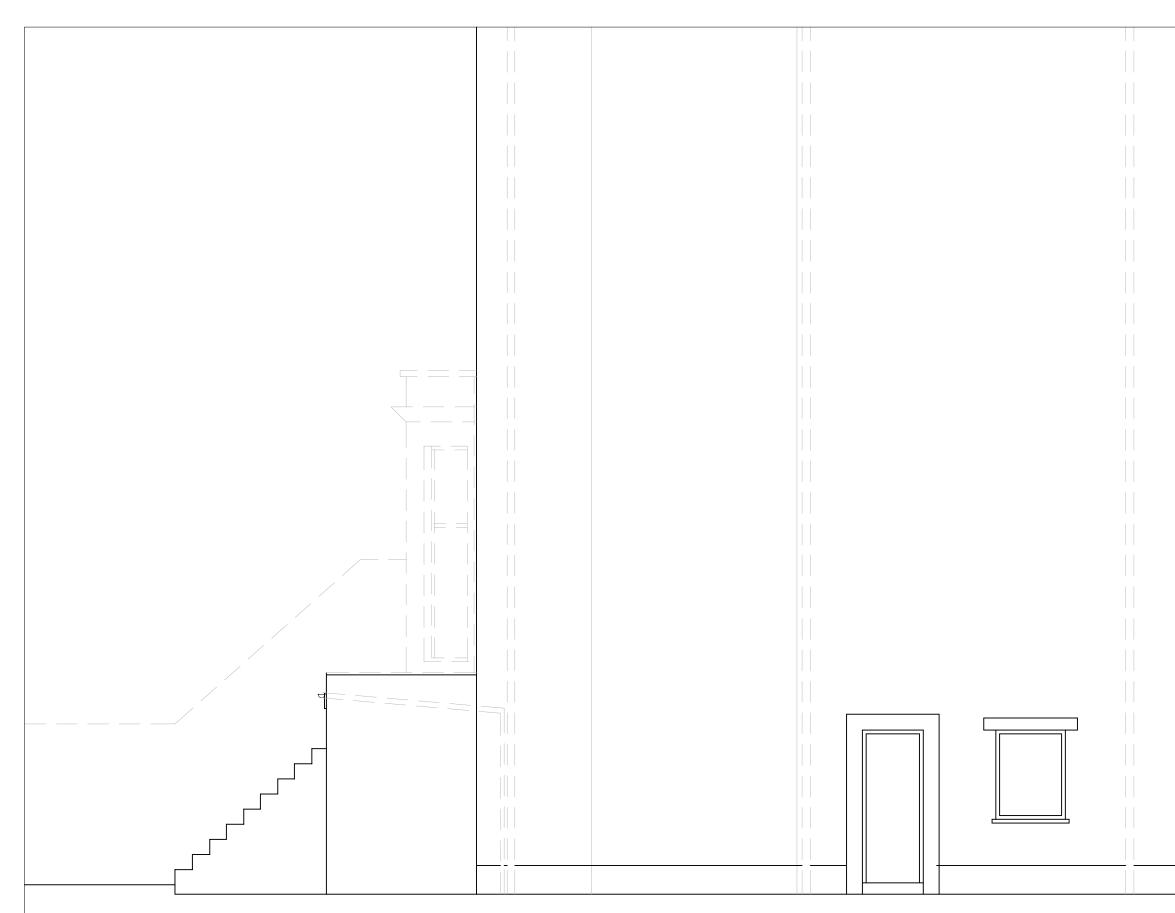

| Project                 |   |
|-------------------------|---|
| BELSIZE PARK GARDENS    |   |
| Drawing Title           | D |
| EXISTING SIDE ELEVATION | s |

| <br><del>n</del> |
|------------------|
|                  |
|                  |
|                  |
|                  |
|                  |
|                  |
|                  |
|                  |