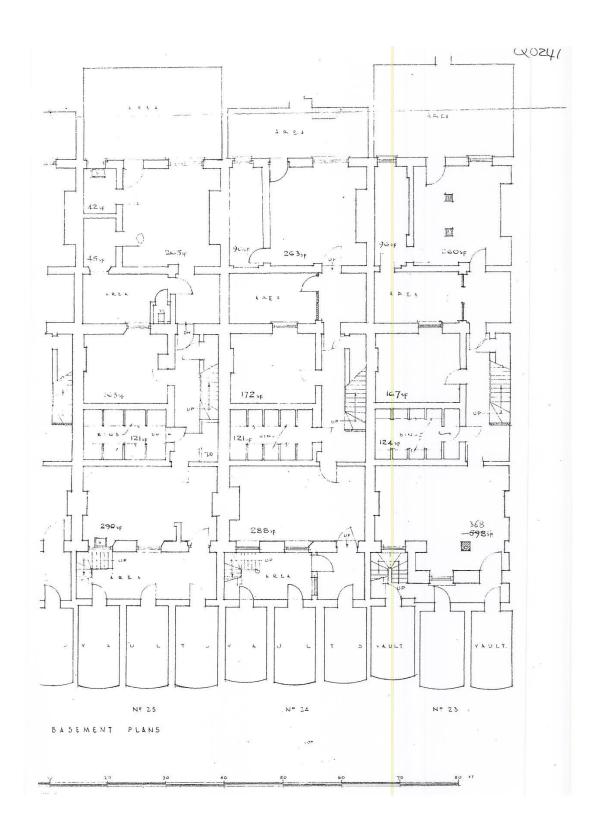

Fig 5. - 35-34 Chester Terrace taken 1943 Herbert Felton. National Monuments Record

Fig 6. - Extract from Ministry of Works Plans April 1946 Basement Plans Nos: 25-23 Chester Terrace – The Crown Estate Archives