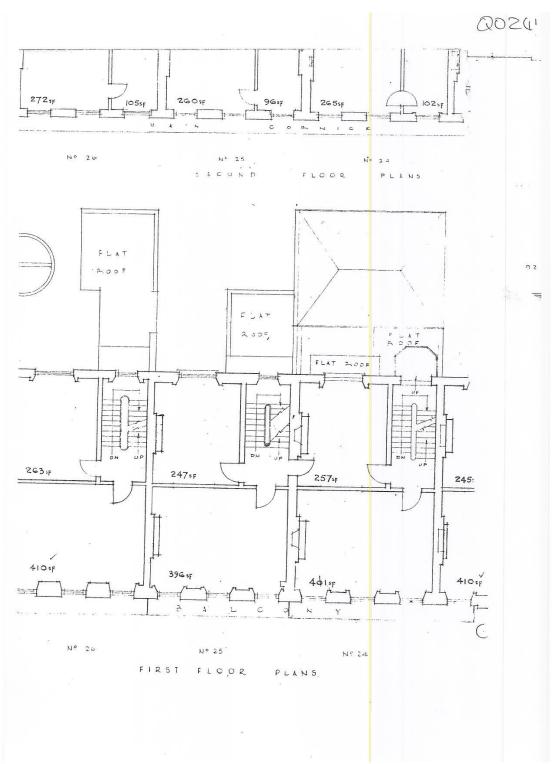

Fig 7. - Extract from Ministry of Works Plans April 1946 Ground Floor Plans Nos: 25-23 Chester Terrace – The Crown Estate Archives

Fig 8. - Extract from Ministry of Works Plans April 1946 First Floor Plans Nos: 26 – 24 Chester Terrace – The Crown Estate Archives

Fig 9 - Extract from Ministry of Works Plans April 1946 Second Floor Plans Nos: 26-24 Chester Terrace – The Crown Estate Archives

Fig 10 - Extract from Ministry of Works Plans April 1946 Third Floor Plans Nos: 26-23 Chester Terrace – The Crown Estate Archives