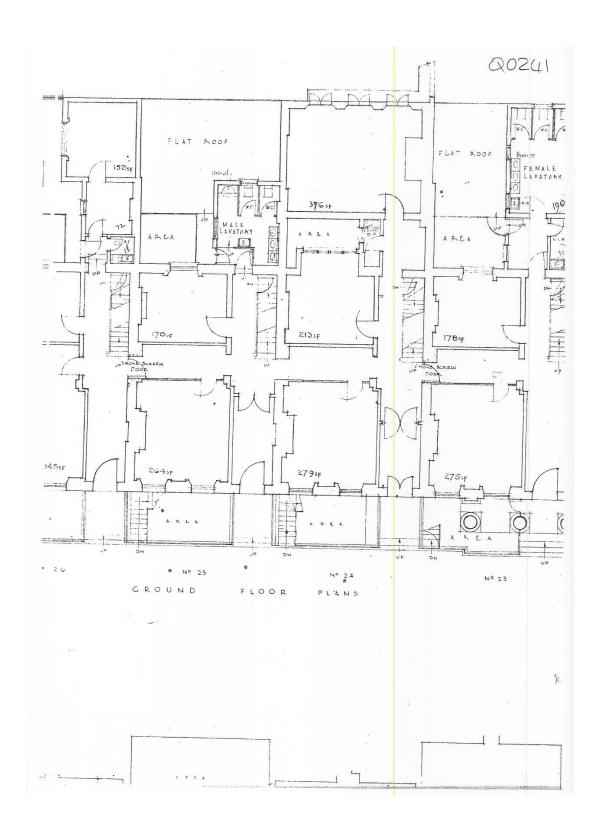

Fig 7. - Extract from Ministry of Works Plans April 1946 Ground Floor Plans Nos: 25-23 Chester Terrace – The Crown Estate Archives

Fig 8. - Extract from Ministry of Works Plans April 1946 First Floor Plans Nos: 26 – 24 Chester Terrace – The Crown Estate Archives