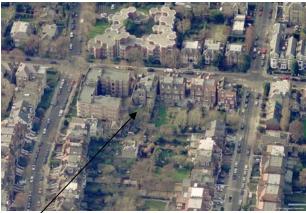

Ordnance Survey Plan Scale 1:1250

Subject Site:/ ∠76 Priory Road√

Aerial Photographs Not to scale.

Subject Site: / 76 Priory Road

Aerial Photograph Scale approx. 1:1250

Project: 76 Priory Road, St Johns Wood, NW6 3NT

James Lambert Architects
50 Kingsway Place Sans Walk London EC1R 0LU T: 020 7608 0833 F: 020 7608 0090 E. jla@jlarch.co.uk **Planning Application:** 

Scale:

**76PR** 

OS Site Map & Aerial Photograph: 14th January 2008 Date: