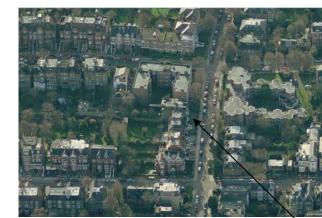

Ordnance Survey Plan Scale 1:1250

Subject Site:/ ∠76 Priory Road√

Aerial Photographs Not to scale.

Subject Site: / 76 Priory Road

Aerial Photograph Scale approx. 1:1250

Project: 76 Priory Road, St Johns Wood, NW6 3NT

James Lambert Architects
50 Kingsway Place Sans Walk London EC1R 0LU T: 020 7608 0833 F: 020 7608 0090 E. jla@jlarch.co.uk **Planning Application:** 

Scale:

**76PR** 

OS Site Map & Aerial Photograph: 14th January 2008 Date: