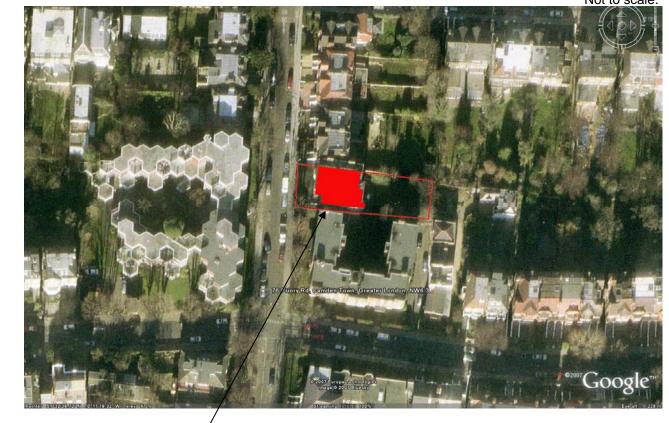

Ordnance Survey Plan Scale 1:1250

Subject Site:/ ∠76 Priory Road√

Aerial Photographs Not to scale.

Subject Site: / 76 Priory Road

Aerial Photograph Scale approx. 1:1250

Project: 76 Priory Road, St Johns Wood, NW6 3NT