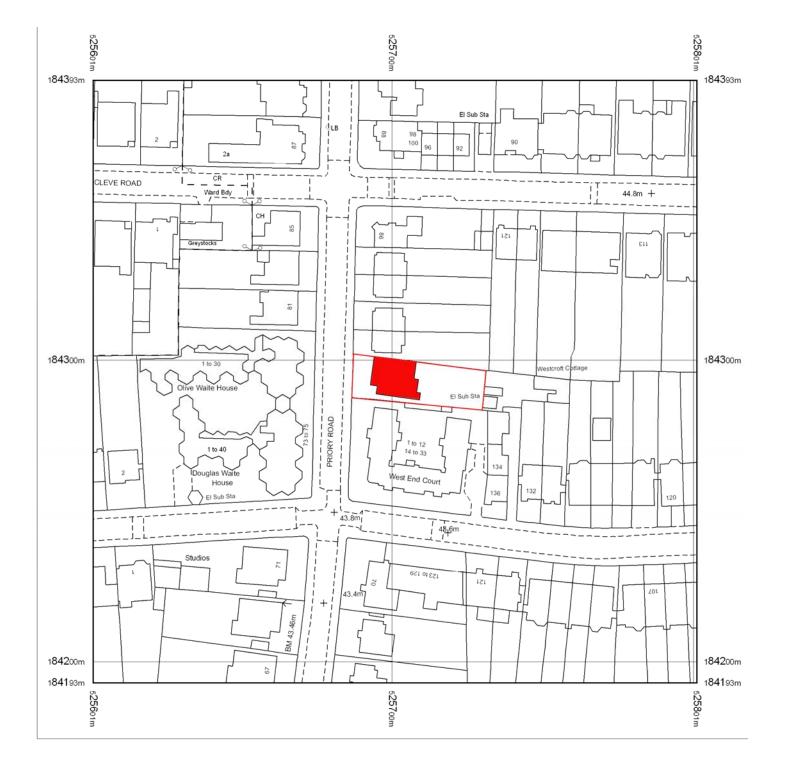

Ordnance Survey Plan Scale 1:1250

Subject Site:/ ∠76 Priory Road√

Aerial Photographs Not to scale.

Subject Site: / 76 Priory Road

Aerial Photograph Scale approx. 1:1250

Project: 76 Priory Road, St Johns Wood, NW6 3NT

James Lambert Architects
50 Kingsway Place Sans Walk London EC1R 0LU T: 020 7608 0833 F: 020 7608 0090 E. jla@jlarch.co.uk **Planning Application:** 

Scale:

**76PR** 

OS Site Map & Aerial Photograph: 14th January 2008 Date: