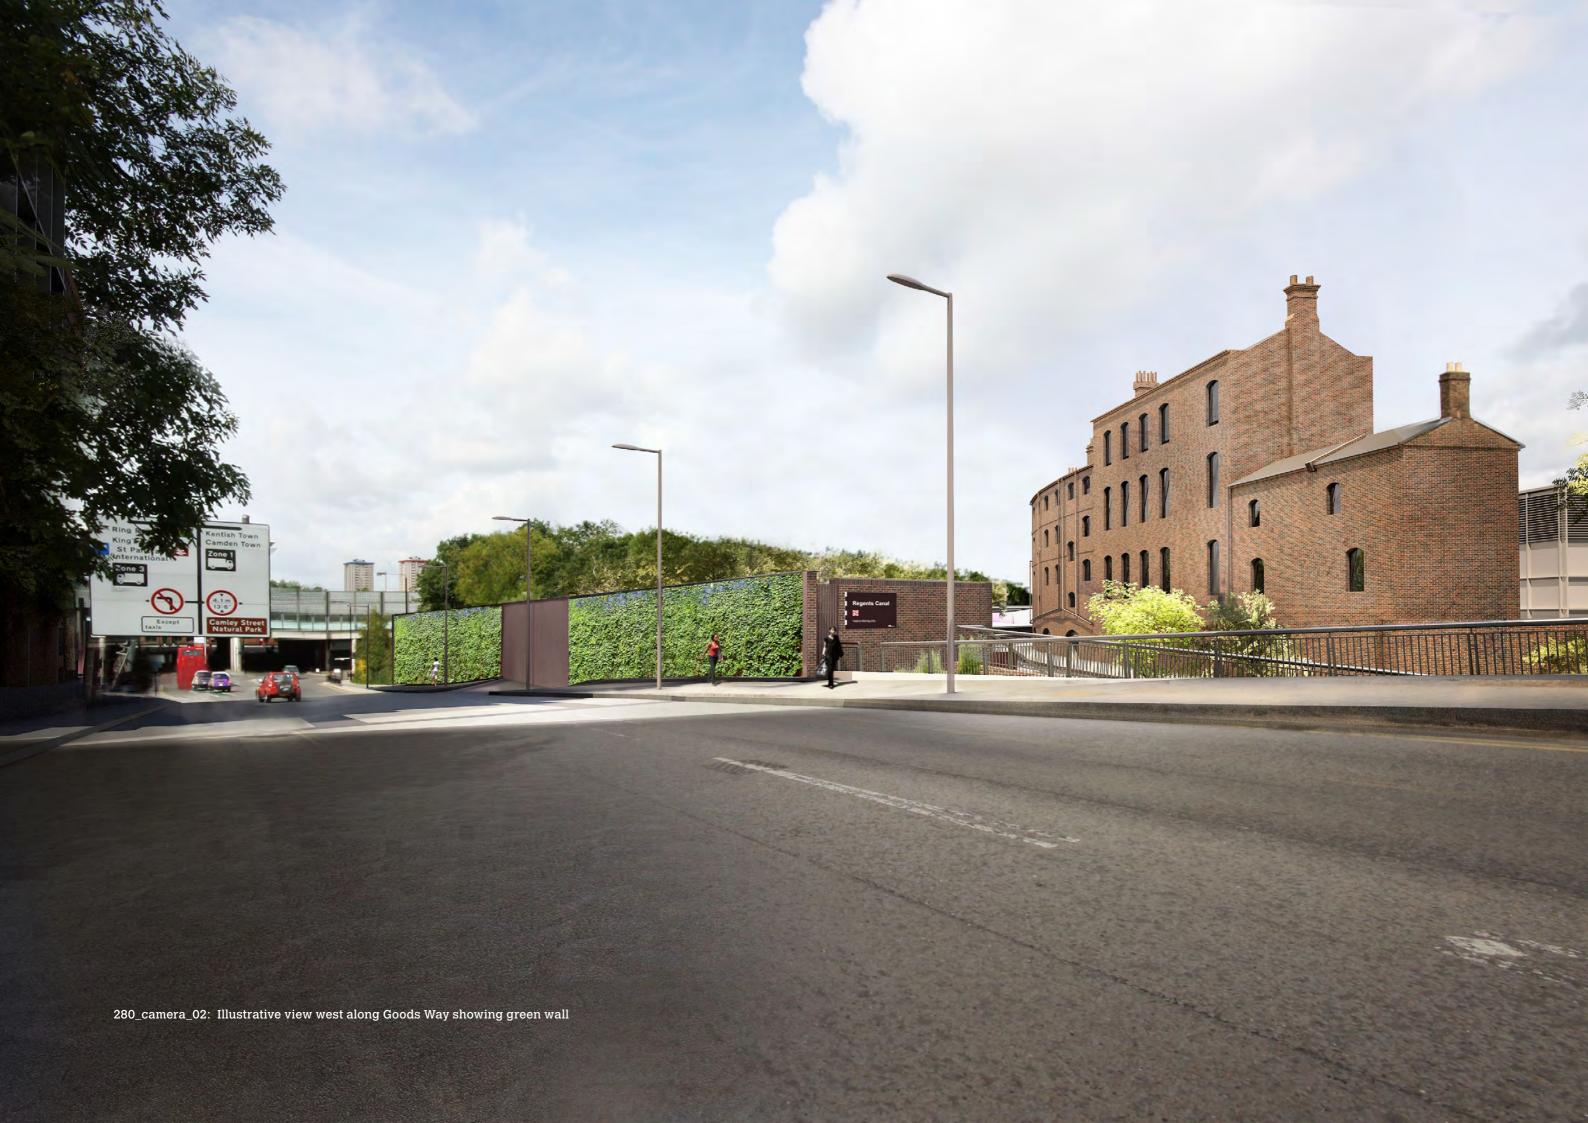

| Dryopteris filix – mas    | CG   | TBC                    | TBC                    | 7 per sqm | Bushy well formed plants. | 2L Pots        | 118 |

| Groundcover                     | Туре | Rootball Depth | Rootball Diameter | Spacing   | Notes                     | Plant size | No. |
|---------------------------------|------|----------------|-------------------|-----------|---------------------------|------------|-----|
|                                 |      | Max.           | Max.              |           |                           |            |     |
| Rubus pentalobus 'Green Carpet' | CG   | TBC            | TBC               | 6 per sqm | Bushy well formed plants. | 2L Pots    | 23  |

KEY:

CG=CONTAINER GROWN.

RB=ROOTBALL



## PART II CGIs and plans for information























5 Albany Courtyard London W1J 0HF

T +44 (0)20 7339 0400

www.argentkingscross.com