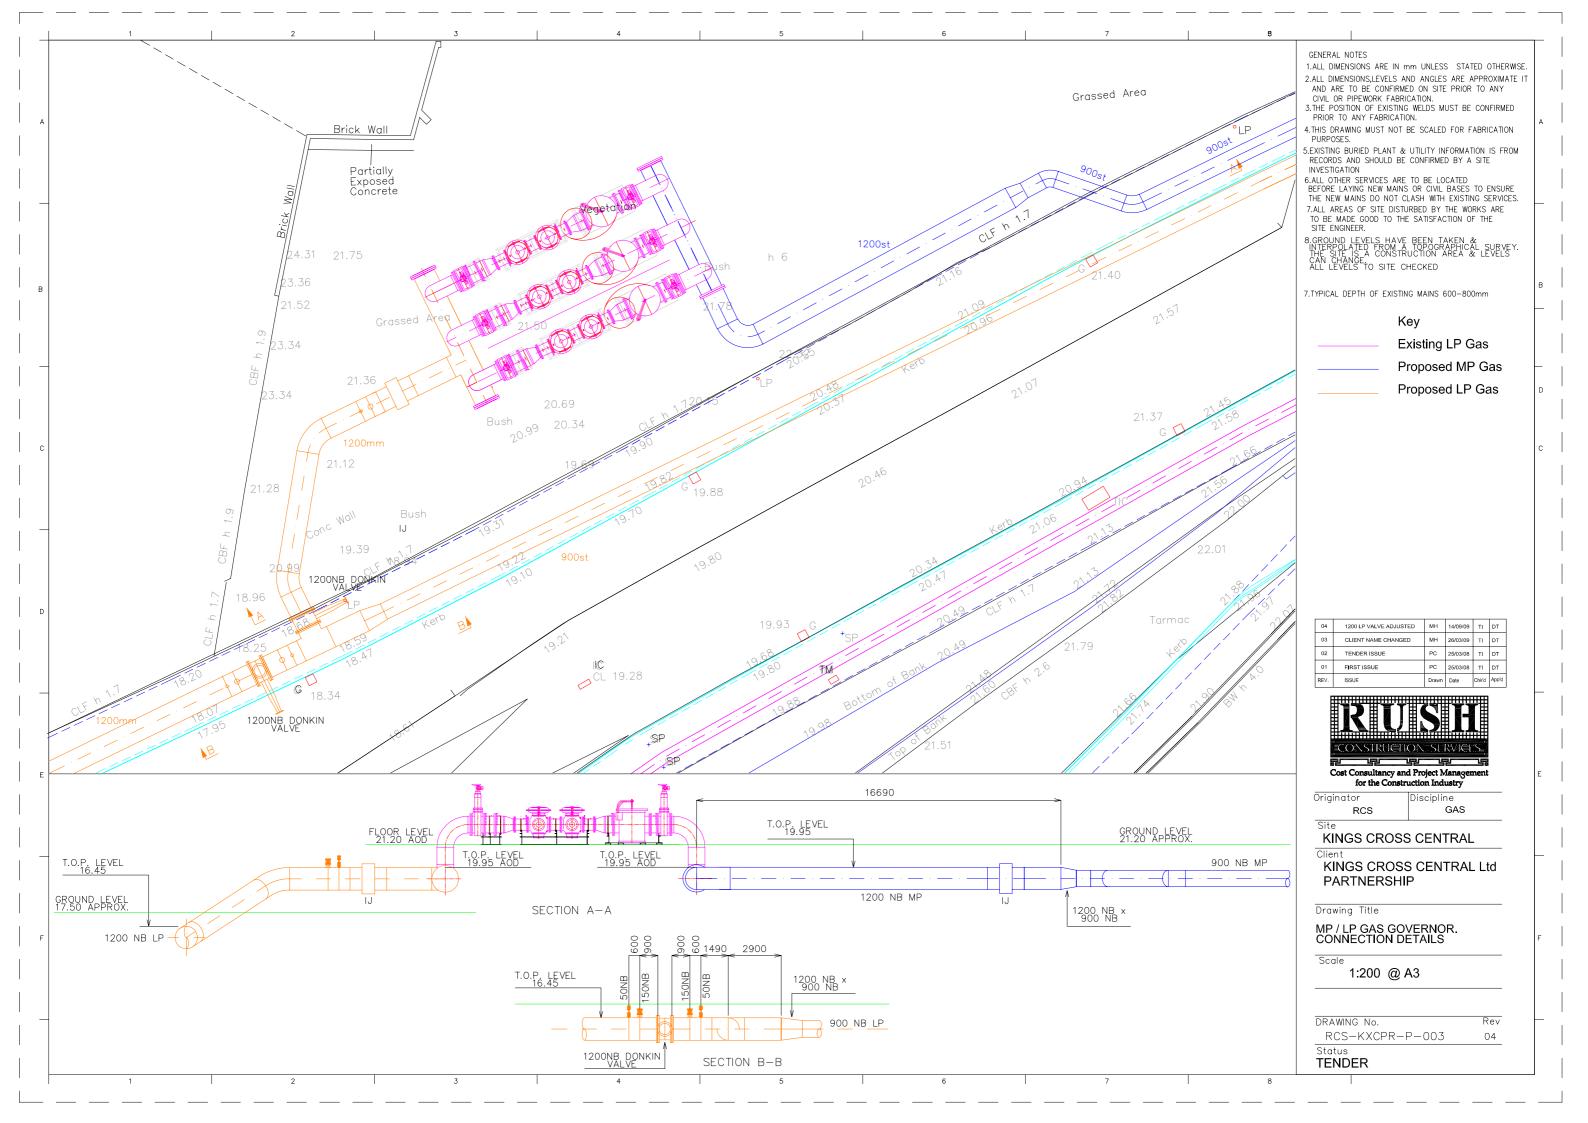

ris filix – mas    | CG   | TBC                    | TBC                    | 7 per sqm | Bushy well formed plants. | 2L Pots        | 118 |

| Groundcover                     | Туре | Rootball Depth | Rootball Diameter | Spacing   | Notes                     | Plant size | No. |
|---------------------------------|------|----------------|-------------------|-----------|---------------------------|------------|-----|
|                                 |      | Max.           | Max.              |           |                           |            |     |
| Rubus pentalobus 'Green Carpet' | CG   | TBC            | TBC               | 6 per sqm | Bushy well formed plants. | 2L Pots    | 23  |

KEY:

CG=CONTAINER GROWN.

RB=ROOTBALL



## PART II CGIs and plans for information























5 Albany Courtyard London W1J 0HF

T +44 (0)20 7339 0400

www.argentkingscross.com