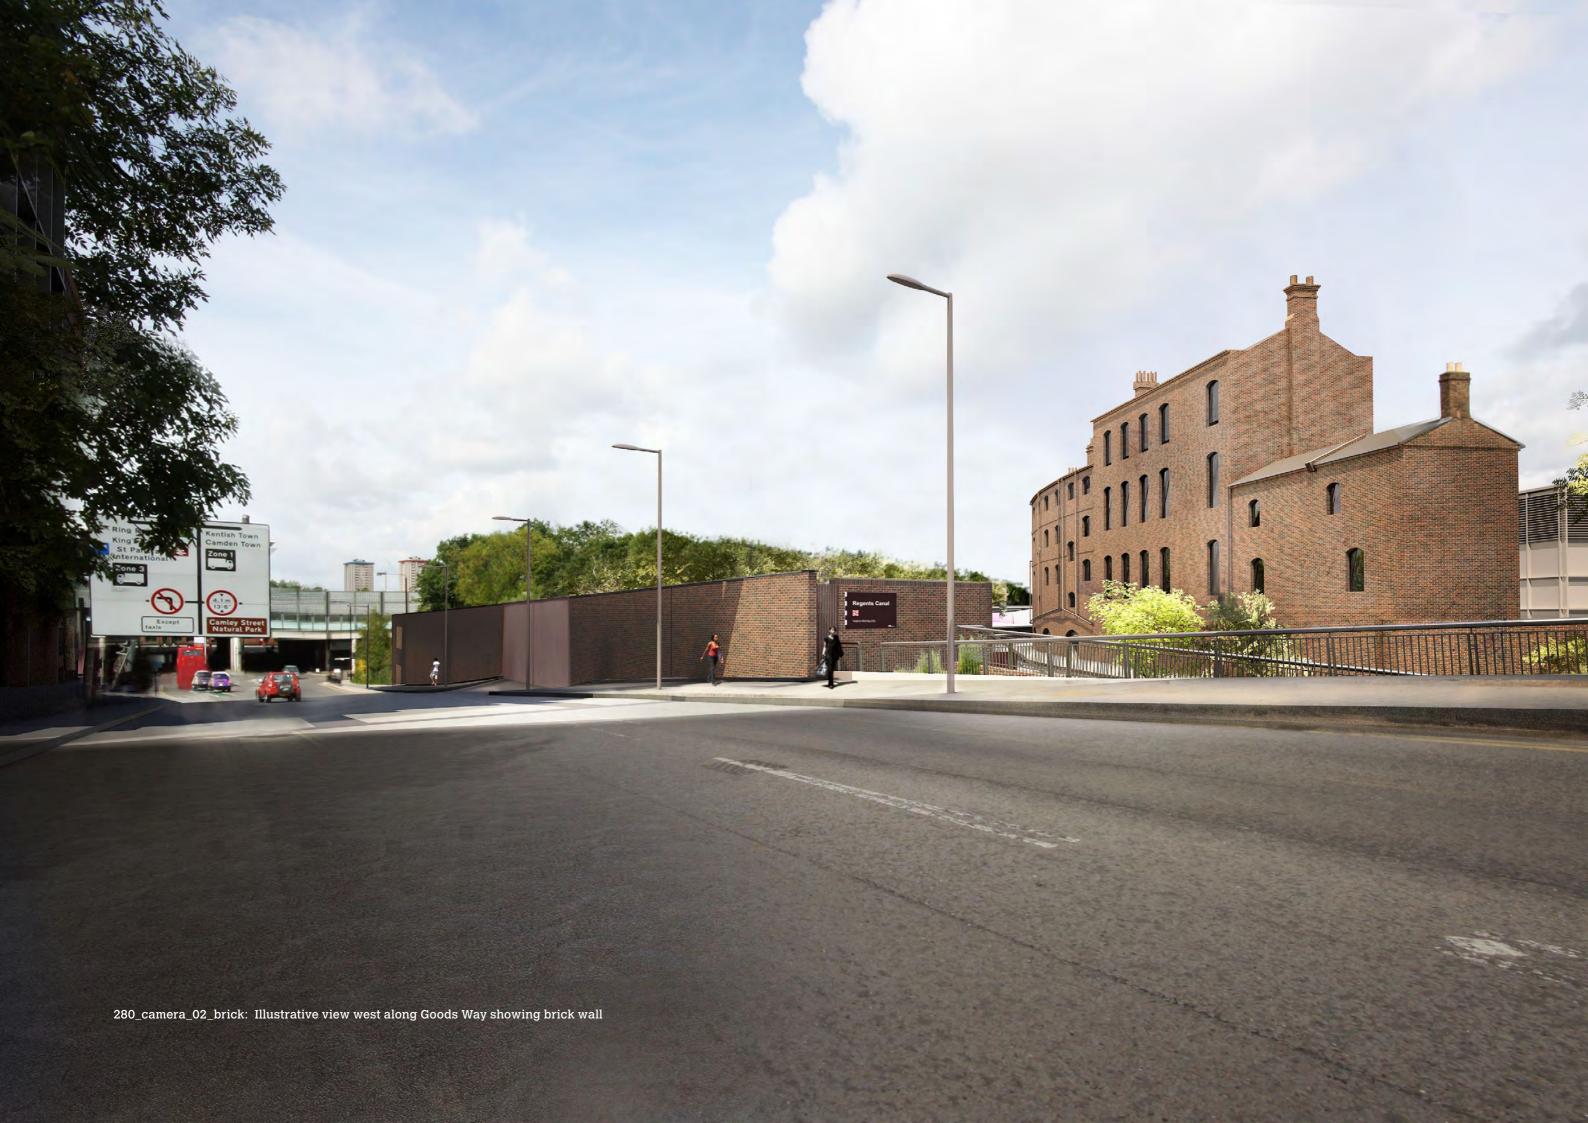

Dryopteris filix – mas    | CG   | TBC                    | TBC                    | 7 per sqm | Bushy well formed plants. | 2L Pots        | 118 |

| Groundcover                     | Туре | Rootball Depth | Rootball Diameter | Spacing   | Notes                     | Plant size | No. |
|---------------------------------|------|----------------|-------------------|-----------|---------------------------|------------|-----|
|                                 |      | Max.           | Max.              |           |                           |            |     |
| Rubus pentalobus 'Green Carpet' | CG   | TBC            | TBC               | 6 per sqm | Bushy well formed plants. | 2L Pots    | 23  |

KEY:

CG=CONTAINER GROWN.

RB=ROOTBALL



## PART II CGIs and plans for information























5 Albany Courtyard London W1J 0HF

T +44 (0)20 7339 0400

www.argentkingscross.com