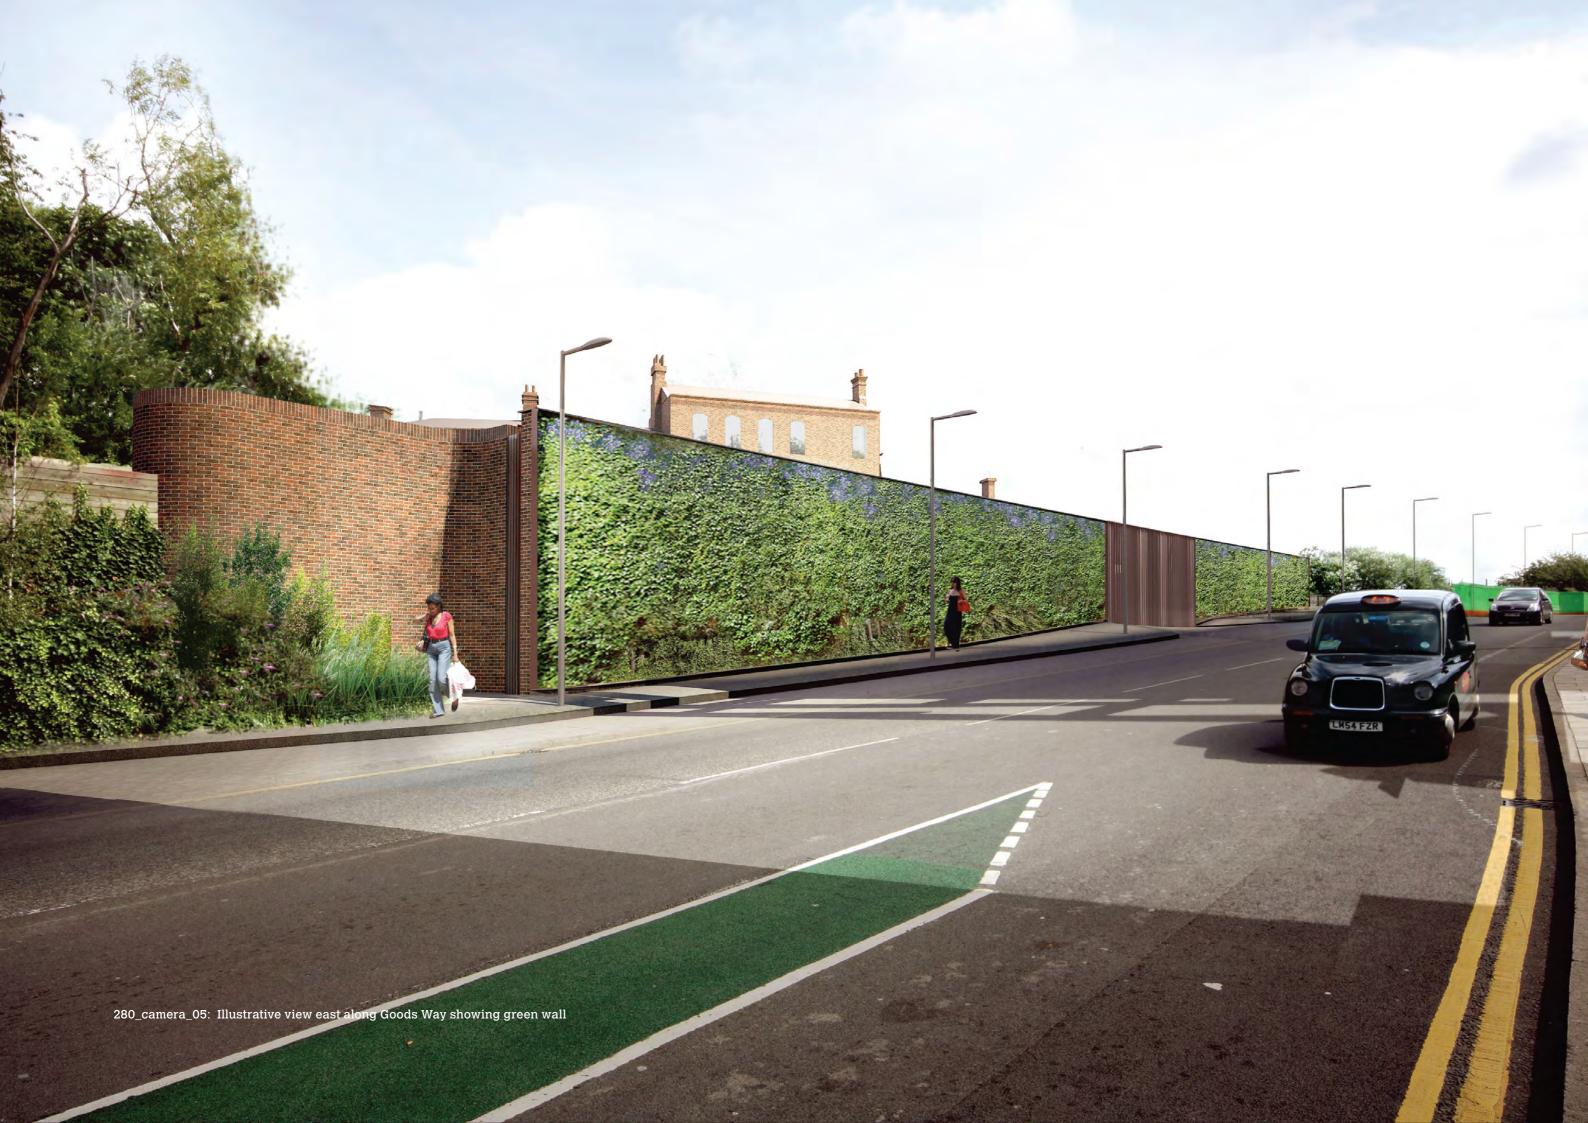

ryopteris filix – mas    | CG   | TBC                    | TBC                    | 7 per sqm | Bushy well formed plants. | 2L Pots        | 118 |

| Groundcover                     | Туре | Rootball Depth | Rootball Diameter | Spacing   | Notes                     | Plant size | No. |
|---------------------------------|------|----------------|-------------------|-----------|---------------------------|------------|-----|
|                                 |      | Max.           | Max.              |           |                           |            |     |
| Rubus pentalobus 'Green Carpet' | CG   | TBC            | TBC               | 6 per sqm | Bushy well formed plants. | 2L Pots    | 23  |

KEY:

CG=CONTAINER GROWN.

RB=ROOTBALL



## PART II CGIs and plans for information























5 Albany Courtyard London W1J 0HF

T +44 (0)20 7339 0400

www.argentkingscross.com