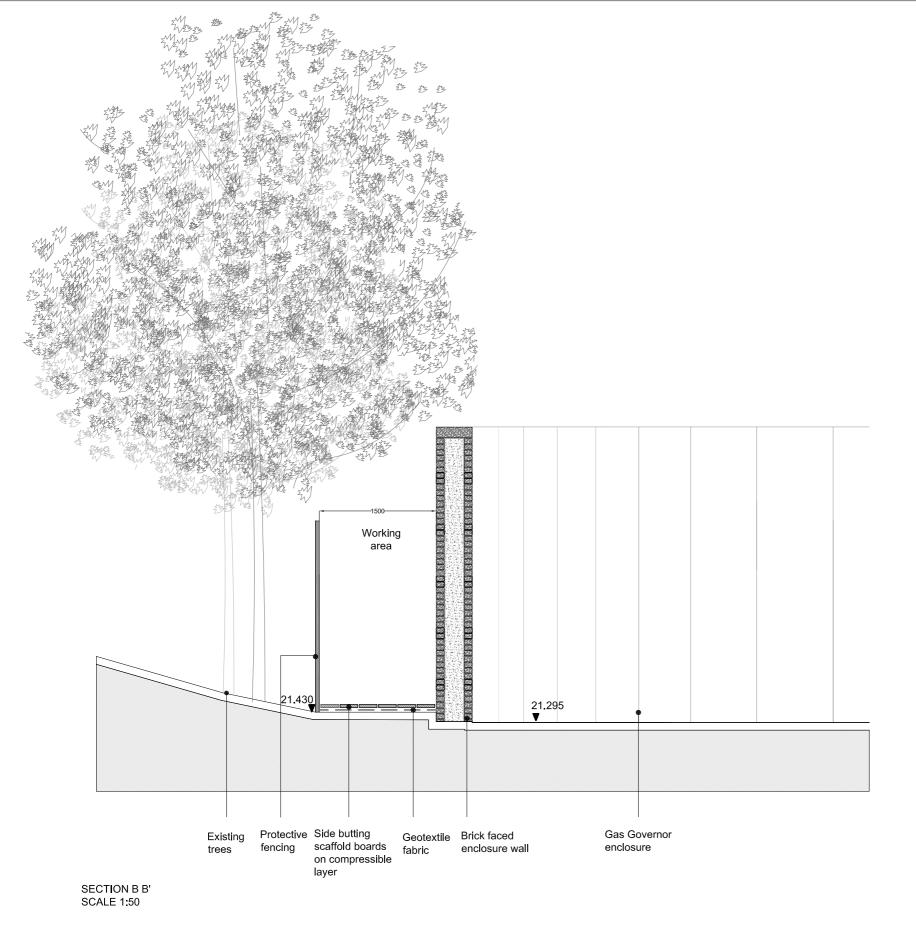

Note:
The possible effects of construction activity should be addressed by a combination of barriers and ground protection. Branches overhanging site boundary will be trimmed back to avoid damage during works.

In accordance with BS5837-2005

Extent and design of tree protection measures to be agreed, prior to construction, with Camley Street Natural Park

| Project               | Drawing Title        | Revision                           | Date     | Consultant                                  | Project No. | Scale        | Approved By | Drawing No. | Revision               |
|-----------------------|----------------------|------------------------------------|----------|---------------------------------------------|-------------|--------------|-------------|-------------|------------------------|
| KXC: SI GAS GOVERNOR  | SECTION B-B' THROUGH | R01- Amendments to text and levels | 17-09-09 | TOWNSHEND 11/26                             | 279.3       | 1:50         | MA          |             | R02                    |
|                       | THE GAS GOVERNOR     | R02 - Minor amendment              | 01-10-09 | Landscape Architects                        | Dete        |              | D D         |             |                        |
| Client                | AND WORKING AREA     |                                    |          | Unit 3A Zetland House<br>London EC2A 4HJ    | Date        | Drawing Size | Drawn By    |             |                        |
| ARGENT (KING'S CROSS) | AND WORKING AREA     |                                    |          | Telephone: 020 7729 9333 Fax: 020 7729 3300 | JUL 09      | A3           | LO          | TOWN279.3   | 3(08)7002 <sup>1</sup> |
|                       |                      |                                    |          | E-Mail tla@townshendla.com                  | 00200       | ,            |             | 1 . 0       | /(00)1002              |