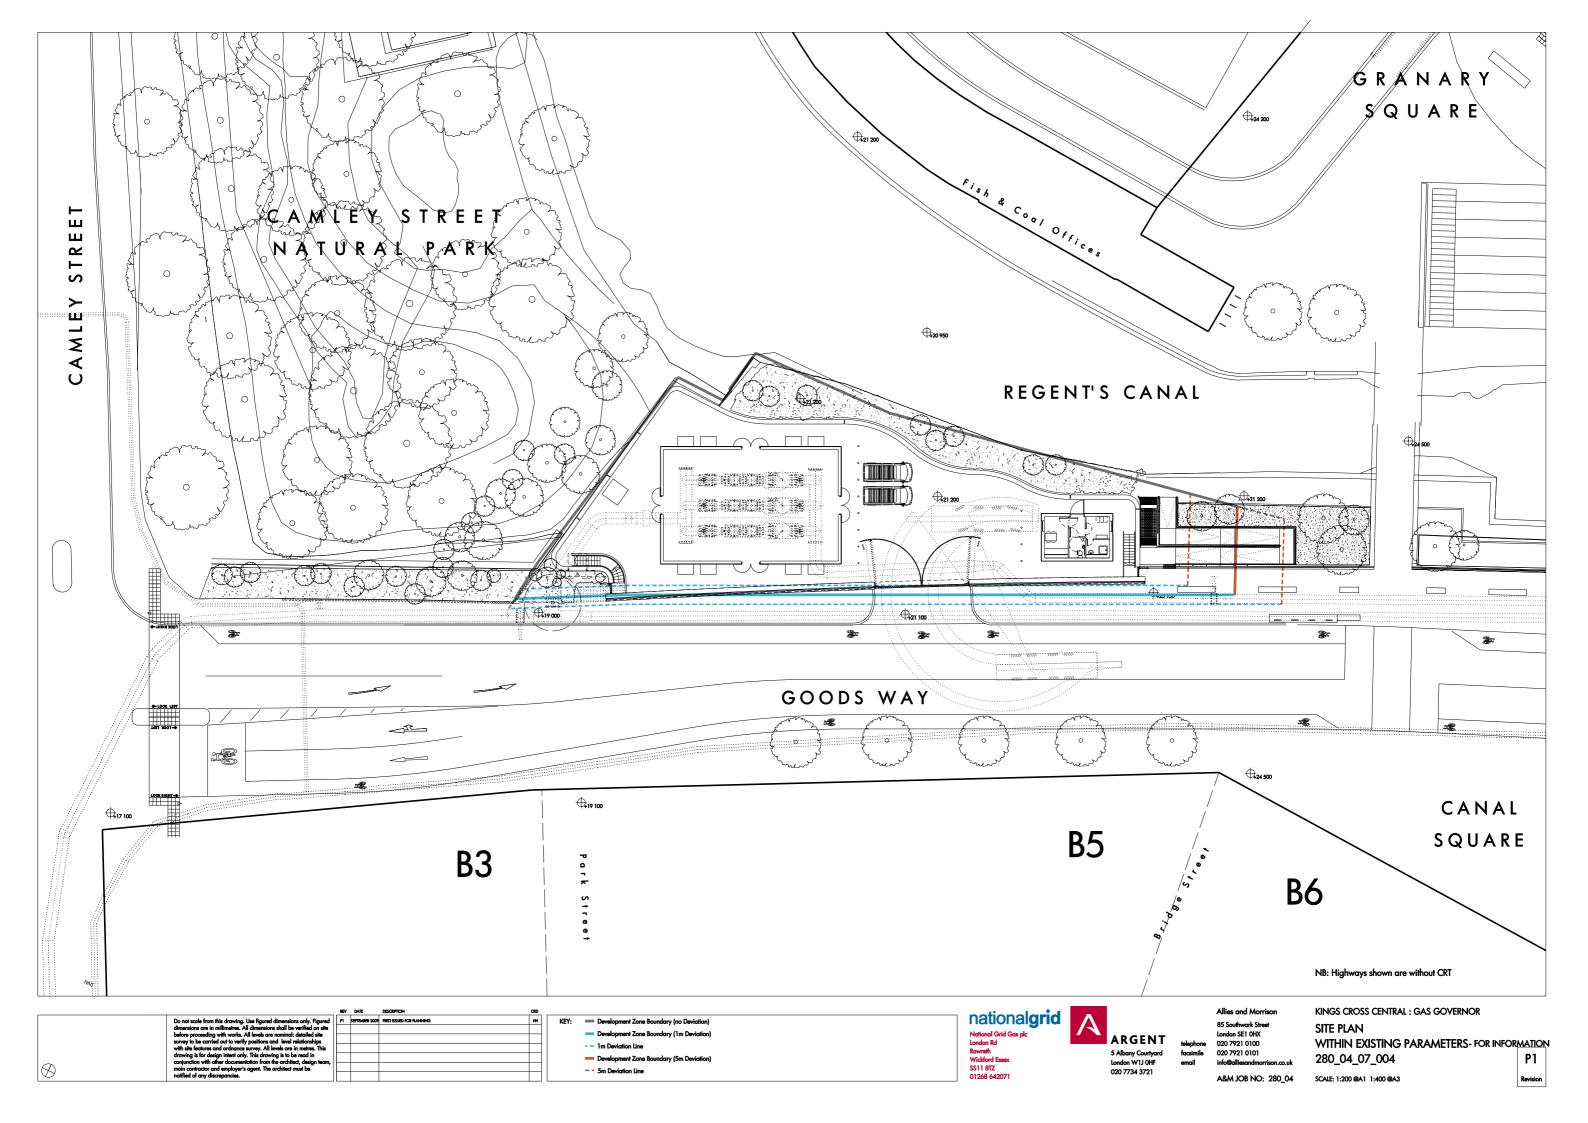

4  |
| Dryopteris filix – mas    | CG   | TBC                    | TBC                    | 7 per sqm | Bushy well formed plants. | 2L Pots        | 118 |

| Groundcover                     | Туре | Rootball Depth | Rootball Diameter | Spacing   | Notes                     | Plant size | No. |
|---------------------------------|------|----------------|-------------------|-----------|---------------------------|------------|-----|
|                                 |      | Max.           | Max.              |           |                           |            |     |
| Rubus pentalobus 'Green Carpet' | CG   | TBC            | TBC               | 6 per sqm | Bushy well formed plants. | 2L Pots    | 23  |

KEY:

CG=CONTAINER GROWN.

RB=ROOTBALL



## PART II CGIs and plans for information























5 Albany Courtyard London W1J 0HF

T +44 (0)20 7339 0400

www.argentkingscross.com