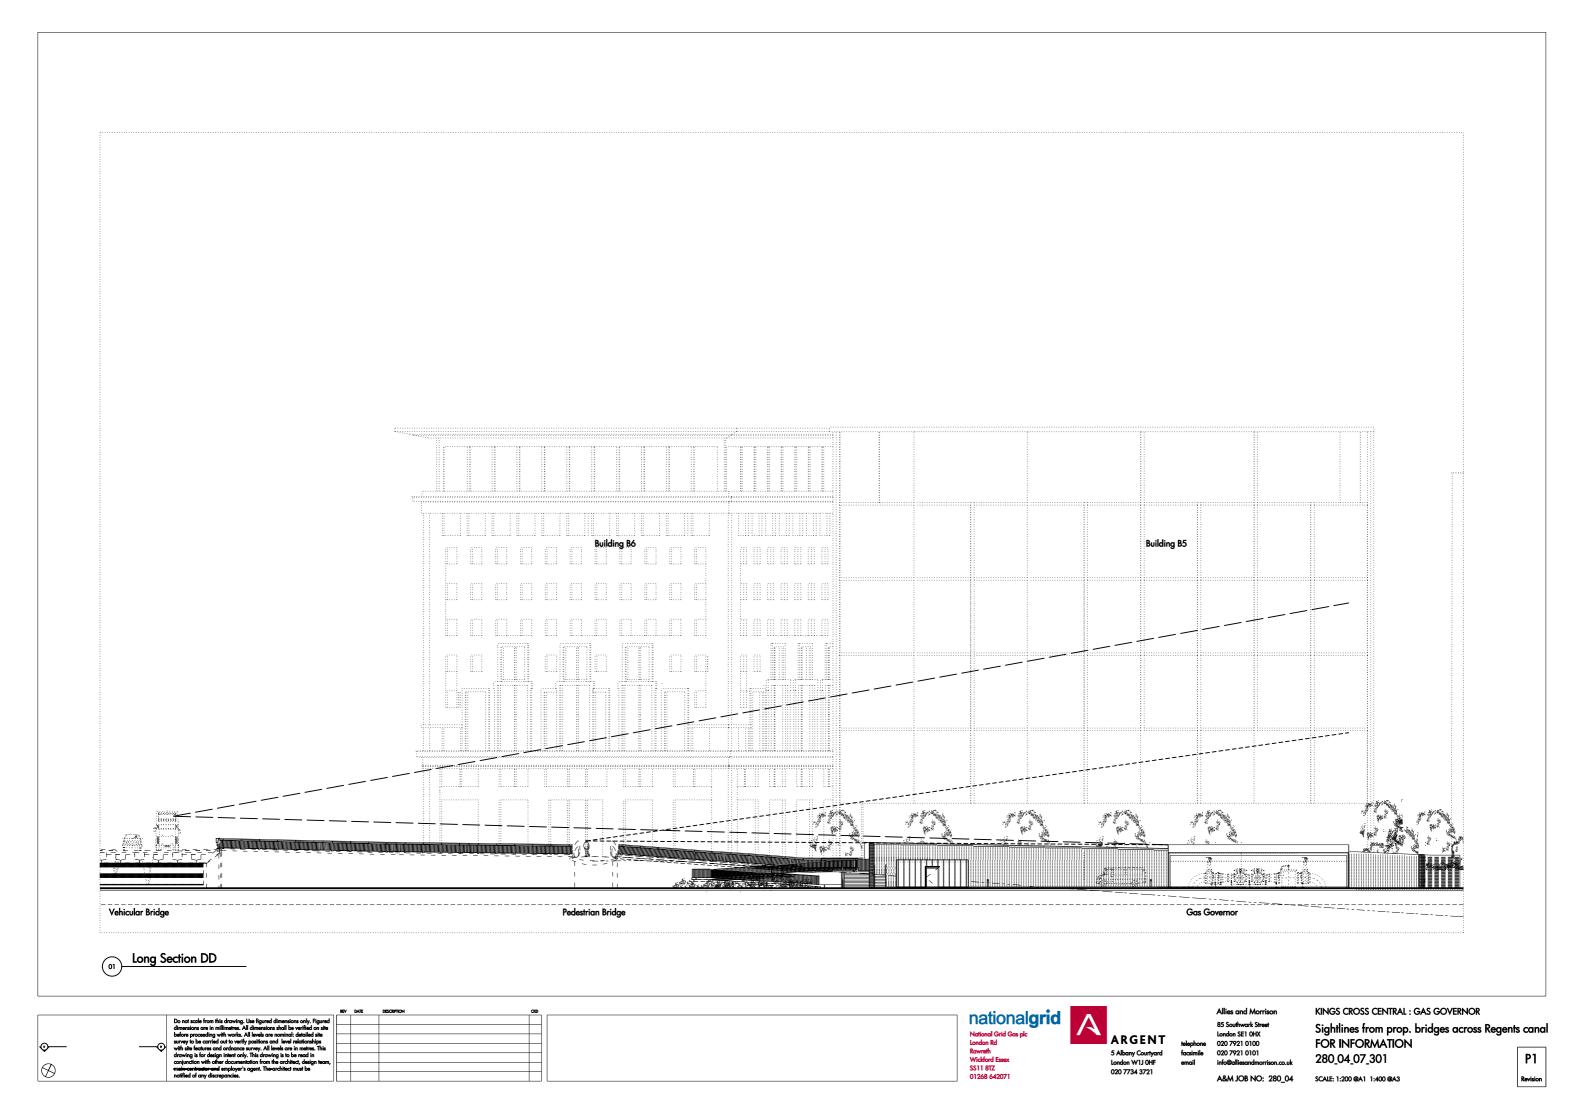

|
| Dryopteris filix – mas    | CG   | TBC                    | TBC                    | 7 per sqm | Bushy well formed plants. | 2L Pots        | 118 |

| Groundcover                     | Туре | Rootball Depth | Rootball Diameter | Spacing   | Notes                     | Plant size | No. |
|---------------------------------|------|----------------|-------------------|-----------|---------------------------|------------|-----|
|                                 |      | Max.           | Max.              |           |                           |            |     |
| Rubus pentalobus 'Green Carpet' | CG   | TBC            | TBC               | 6 per sqm | Bushy well formed plants. | 2L Pots    | 23  |

KEY:

CG=CONTAINER GROWN.

RB=ROOTBALL



## PART II CGIs and plans for information























5 Albany Courtyard London W1J 0HF

T +44 (0)20 7339 0400

www.argentkingscross.com