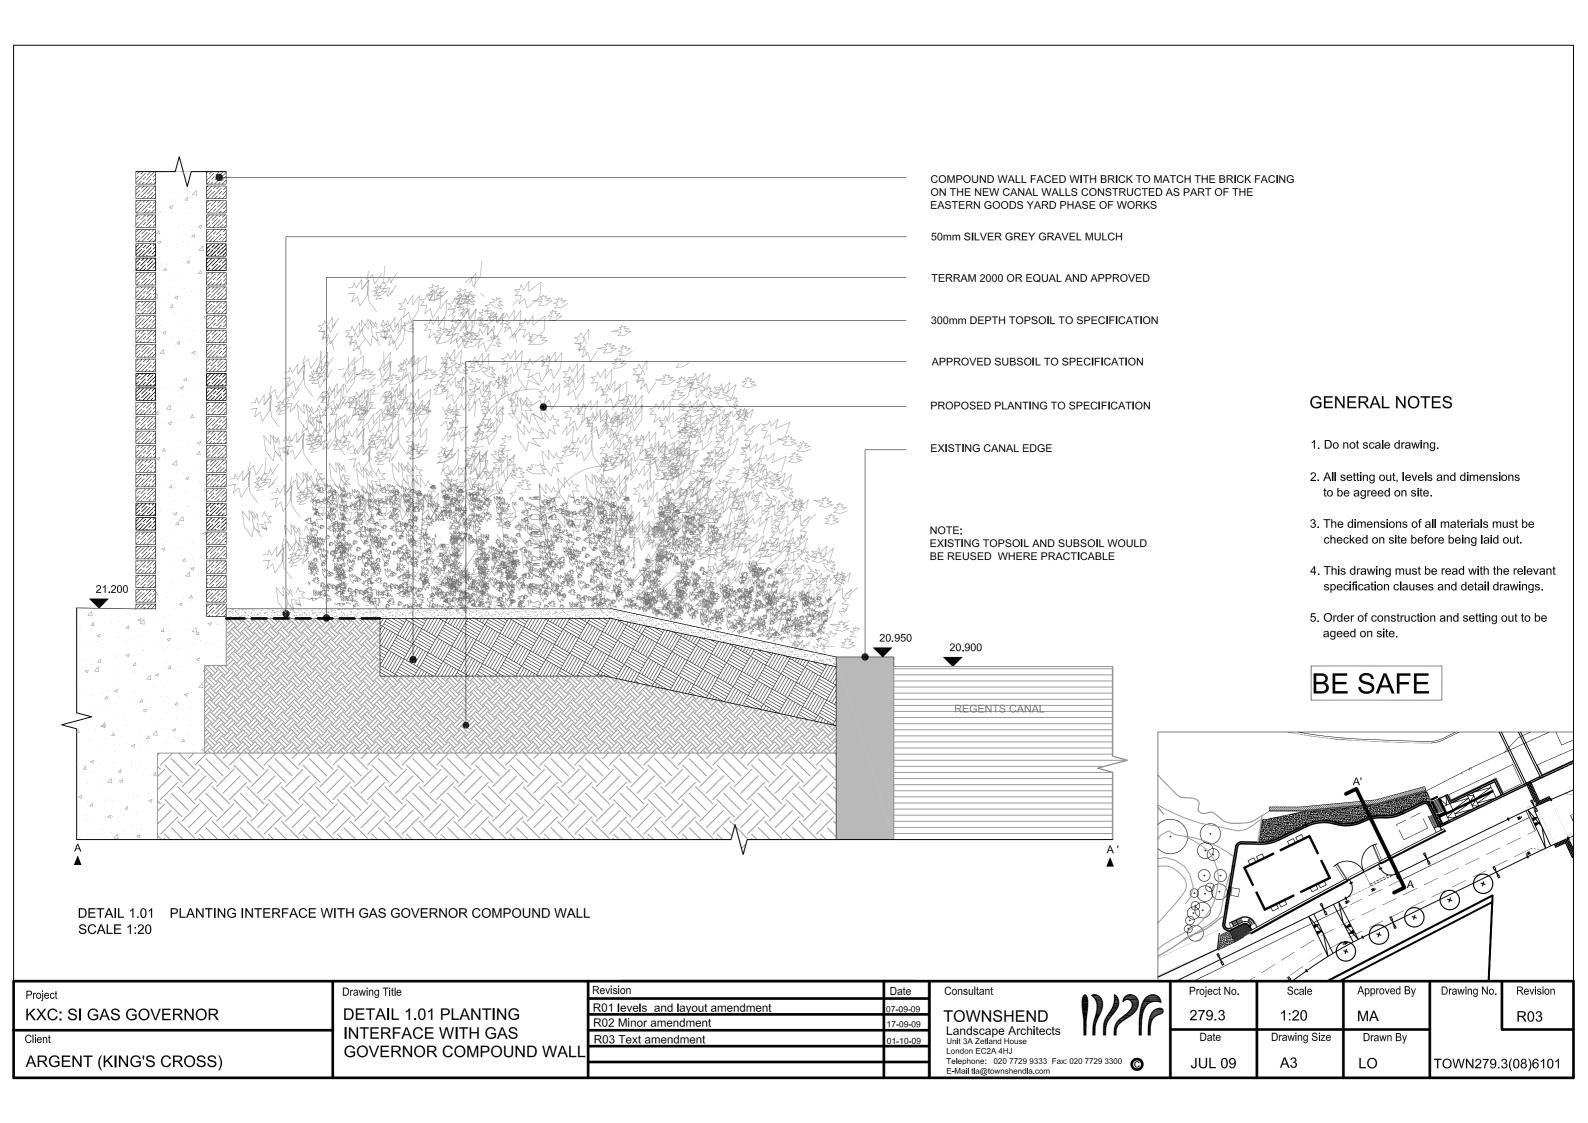

Note:
The possible effects of construction activity should be addressed by a combination of barriers and ground protection. Branches overhanging site boundary will be trimmed back to avoid damage during works.

In accordance with BS5837-2005

Extent and design of tree protection measures to be agreed, prior to construction, with Camley Street Natural Park



| Project               | Drawing Title        | Revision                           | Date     | Consultant                                  | Project No. | Scale        | Approved By | Drawing No. | Revision               |
|-----------------------|----------------------|------------------------------------|----------|---------------------------------------------|-------------|--------------|-------------|-------------|-----------