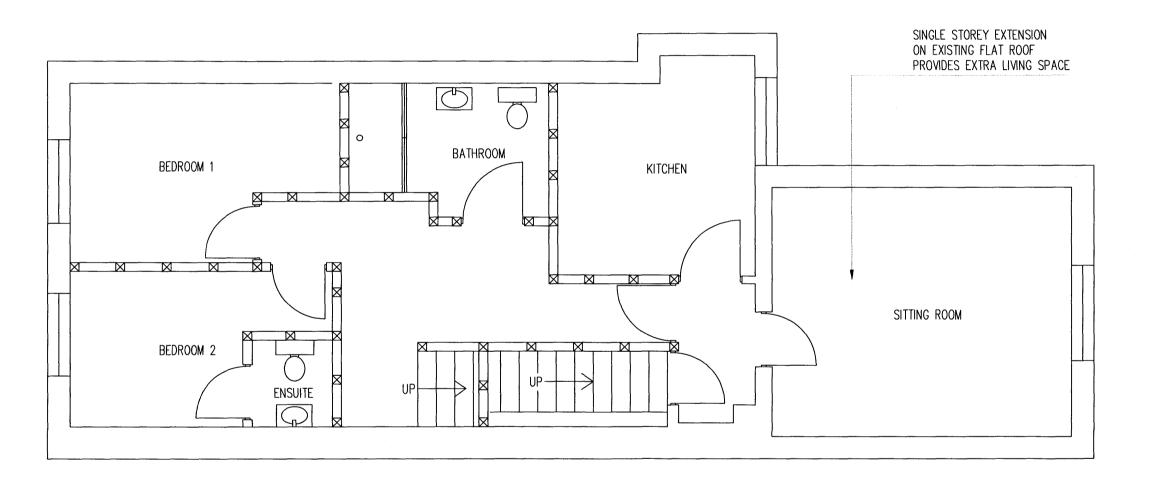

PROPOSED SECOND FLOOR PLAN

TOTAL AREA OF FLAT 2, 3 BED = 76.5SQM

| MINOR AMENDMENTS AND DRAWING No. AMENDED | 19.03.08 | T  | l                                                                      |
|------------------------------------------|----------|----|------------------------------------------------------------------------|
| Revision                                 | Date     | Ву | ckd                                                                    |
|                                          |          |    | MINOR AMENDMENTS AND DRAWING No. AMENDED 19.03.08 JL  Revision Date By |

RINGLEY CHARTERED SURVEYORS

Contract 3 CASTLE ROAD, KENTISH TOWN LONDON, NW1 8PQ

SECOND FLOOR PLAN PROPOSED 1:50

| Designed MM | Checked DF  | Date 22.01.08  |
|-------------|-------------|----------------|
| Drawn JL    | Approved DF | Scale AS SHOWN |
| DRAWING No. | 902-08      | REVISION B     |