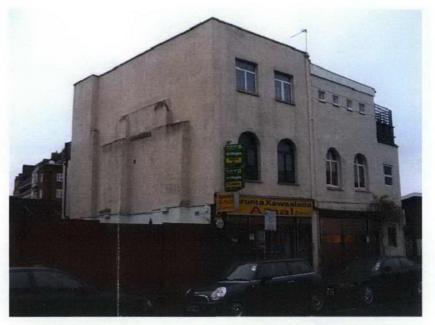

FRONT VIEW OF 3 CASTLE ROAD

VIEW FROM REAR OF 3 CASTLE ROAD, PUBLIC HOUSE YARD, INDUSTRIAL UNIT & 6 STOREY HOUSING BEYOND

| ٨   | MINOR AMENDMENTS AND DRAWING No. AMENDED |                            |         | 19.03.08 | T       |        |       |
|-----|------------------------------------------|----------------------------|---------|----------|---------|--------|-------|
| No. | Revision                                 |                            |         |          | Date    | By ckd |       |
|     |                                          | PU                         | RPOSE   | OF ISSU  | E       |        |       |
| • A | pproval                                  | <ul><li>Planning</li></ul> | ● Legal | O Const  | ruction | O As   | -buil |
| -   |                                          |                            | in      | _        | 7       |        |       |