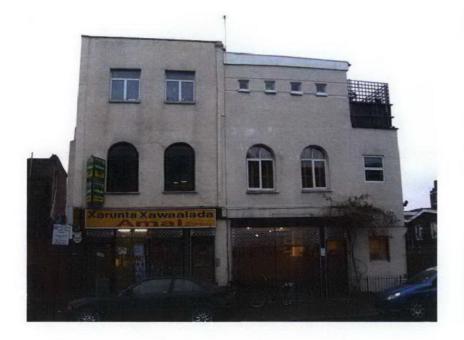

FRONT VIEW OF 3 CASTLE ROAD

VIEW FROM REAR OF 3 CASTLE ROAD, PUBLIC HOUSE YARD, INDUSTRIAL UNIT & 6 STOREY HOUSING BEYOND

| ٨   | MINOR AMENDMENTS AND DRAWING No. AMENDED |                            |         | 19.03.08 | T       |        |       |
|-----|------------------------------------------|----------------------------|---------|----------|---------|--------|-------|
| No. | Revision                                 |                            |         |          | Date    | By ckd |       |
|     |                                          | PU                         | RPOSE   | OF ISSU  | E       |        |       |
| • A | pproval                                  | <ul><li>Planning</li></ul> | ● Legal | O Const  | ruction | O As   | -buil |
| -   |                                          |                            | in      | _        | 7       |        |       |