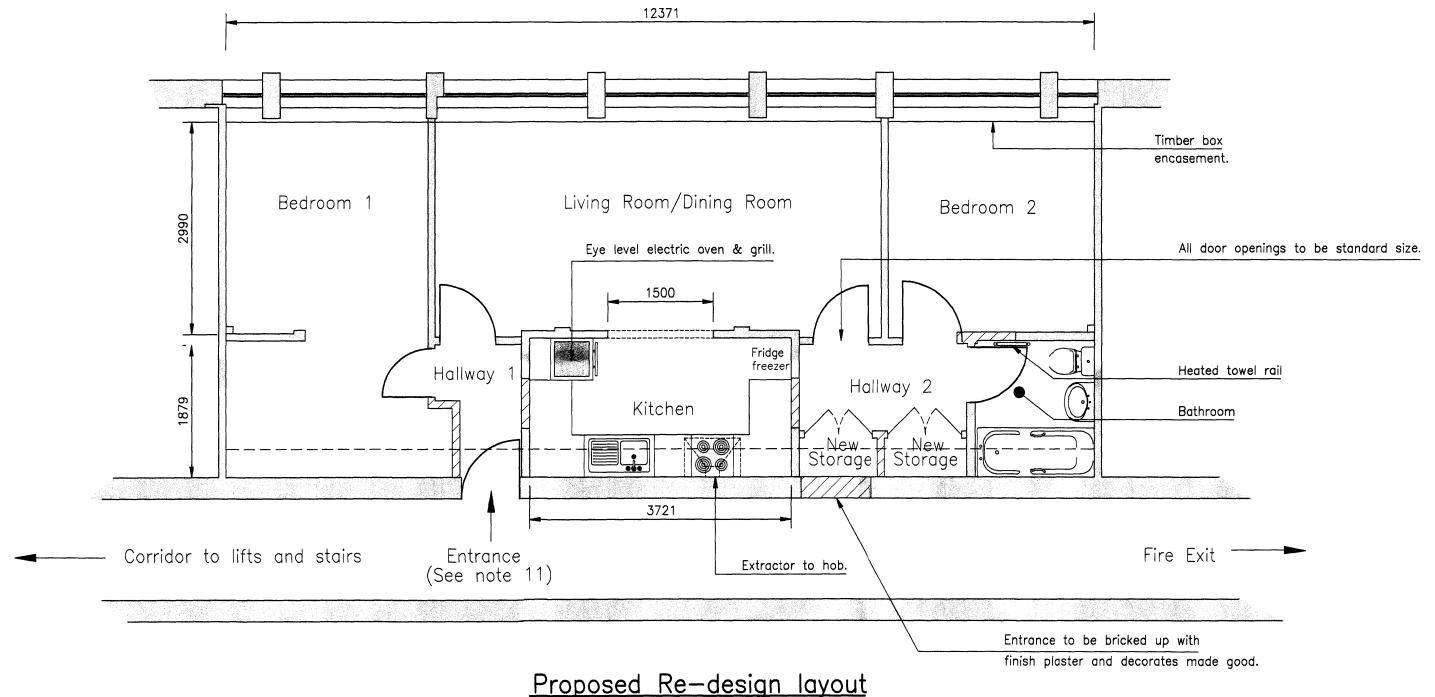

Denotes existing walls to be removed.

Denotes existing walls to be retained.

ZZZZ Denotes new blockwork wall

Scale 1:50 at A2

NOTES

- ALL ERRORS AND OMISSIONS ARE TO BE REPORTED TO THE ENGINEER.
- 2. THIS DRAWING IS THE COPYRIGHT OF 'WYATT CARRUTHERS JEBB LTD.'
- 3. THIS DRAWING SHOULD NOT BE SCALED.

THIS DRAWING IS TO BE READ IN CONJUNCTION WITH SECTION 2 — SCHEDULE OF WORKS WITHIN THE TENDER DOCUMENTS.

BY PRIOR ARRANGEMENT WITH WCJ THE TENANT IS TO BE ALLOWED SUPERVISED ACCESS TO THE PROPERTY DURING THE REFURBISHMENT. THESE VISITS ARE TO AGREE THE FOLLOWING:

a) FULL HEIGHT FRIDGE FREEZER b) SEPARATE EYE LEVEL OVEN AND GRILL (ELECTRIC FAN ASSISTED)
c) SEPARATE WORKTOP GAS HOB d) WASHING MACHINE (PLUMBED IN) e) COOKER HOOD OVER HOB.
f) BASE UNITS OF KITCHEN TO HAVE DRAWER LINE

DOOR OPENINGS TO ALL ROOMS TO REMAIN AS STANDARD.

CONTRACTOR TO INSTALL COAT HOOKS AND CURTAIN RAILS TO AREAS SPECIFIED BY TENANT.

CONTRACTOR TO INSTALL NEW 5 LEVER CHUBB LOCK TO FRONT DOOR WITH "SPY" HOLE AND SECURITY CHAIN.

TELEPHONE SOCKETS TO BE FITTED TO EACH BEDROOM AND TO LOUNGE.

Proposed Refurbishment for disabled use at 12a & 12b Maple House. 30/40 Grafton Way

Proposed Floor Plan

Date Drawn Drawn by ΚE AS STATED PC Jul/08 Drawing status