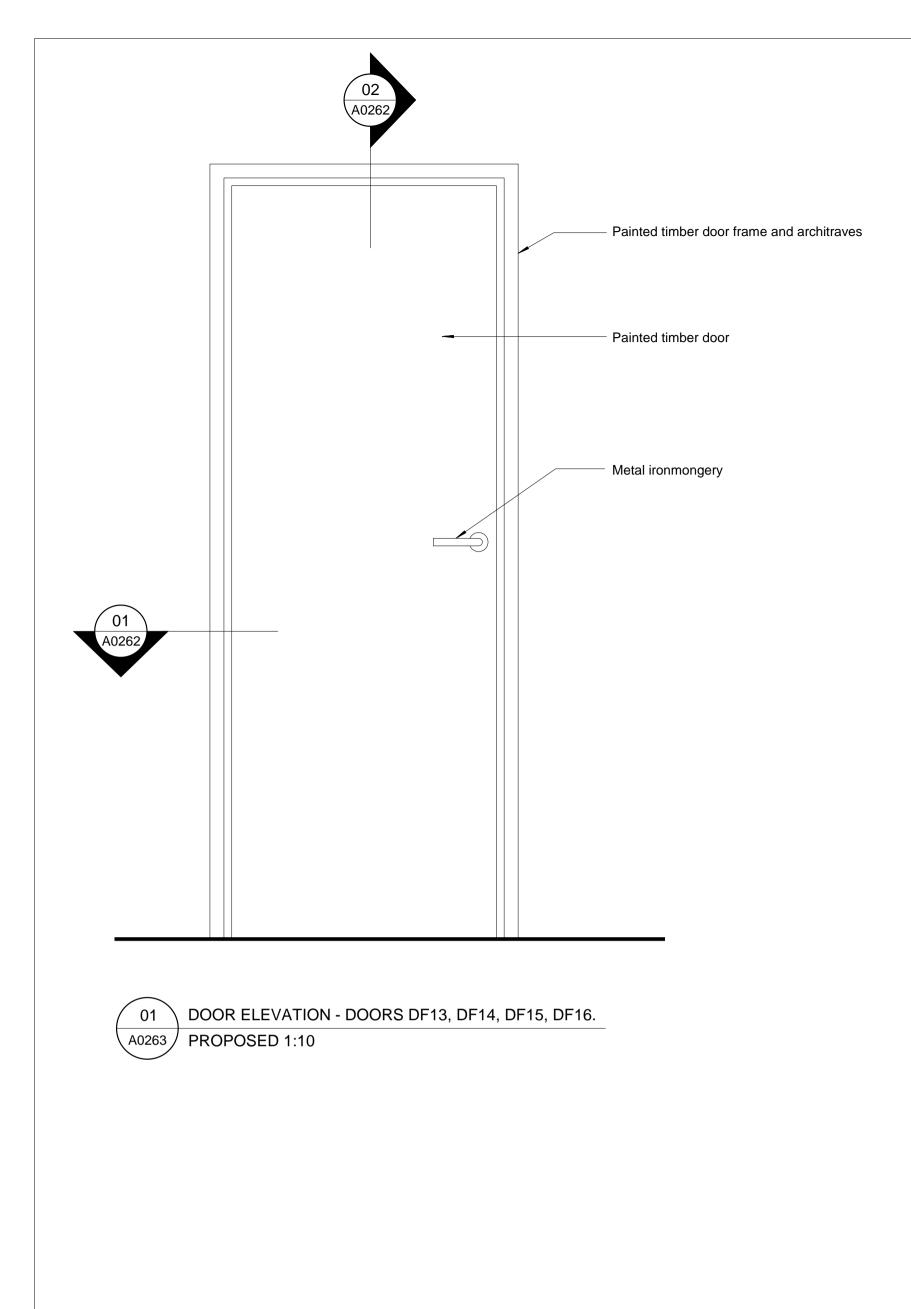

L \_\_\_\_

02 A0263

0.0 0.1 0.2 0.3 0.4 0.5 2.0 1.0 0.75 Scale in Meters [For 1:10 drawings] 200 10 30 50 100

Scale in Millimeters [For 1:2 Drawings]

DOOR FRAME DETAIL TO DOOR DF13 PROPOSED 1:2 [Matching existing on the Fourth Floor]