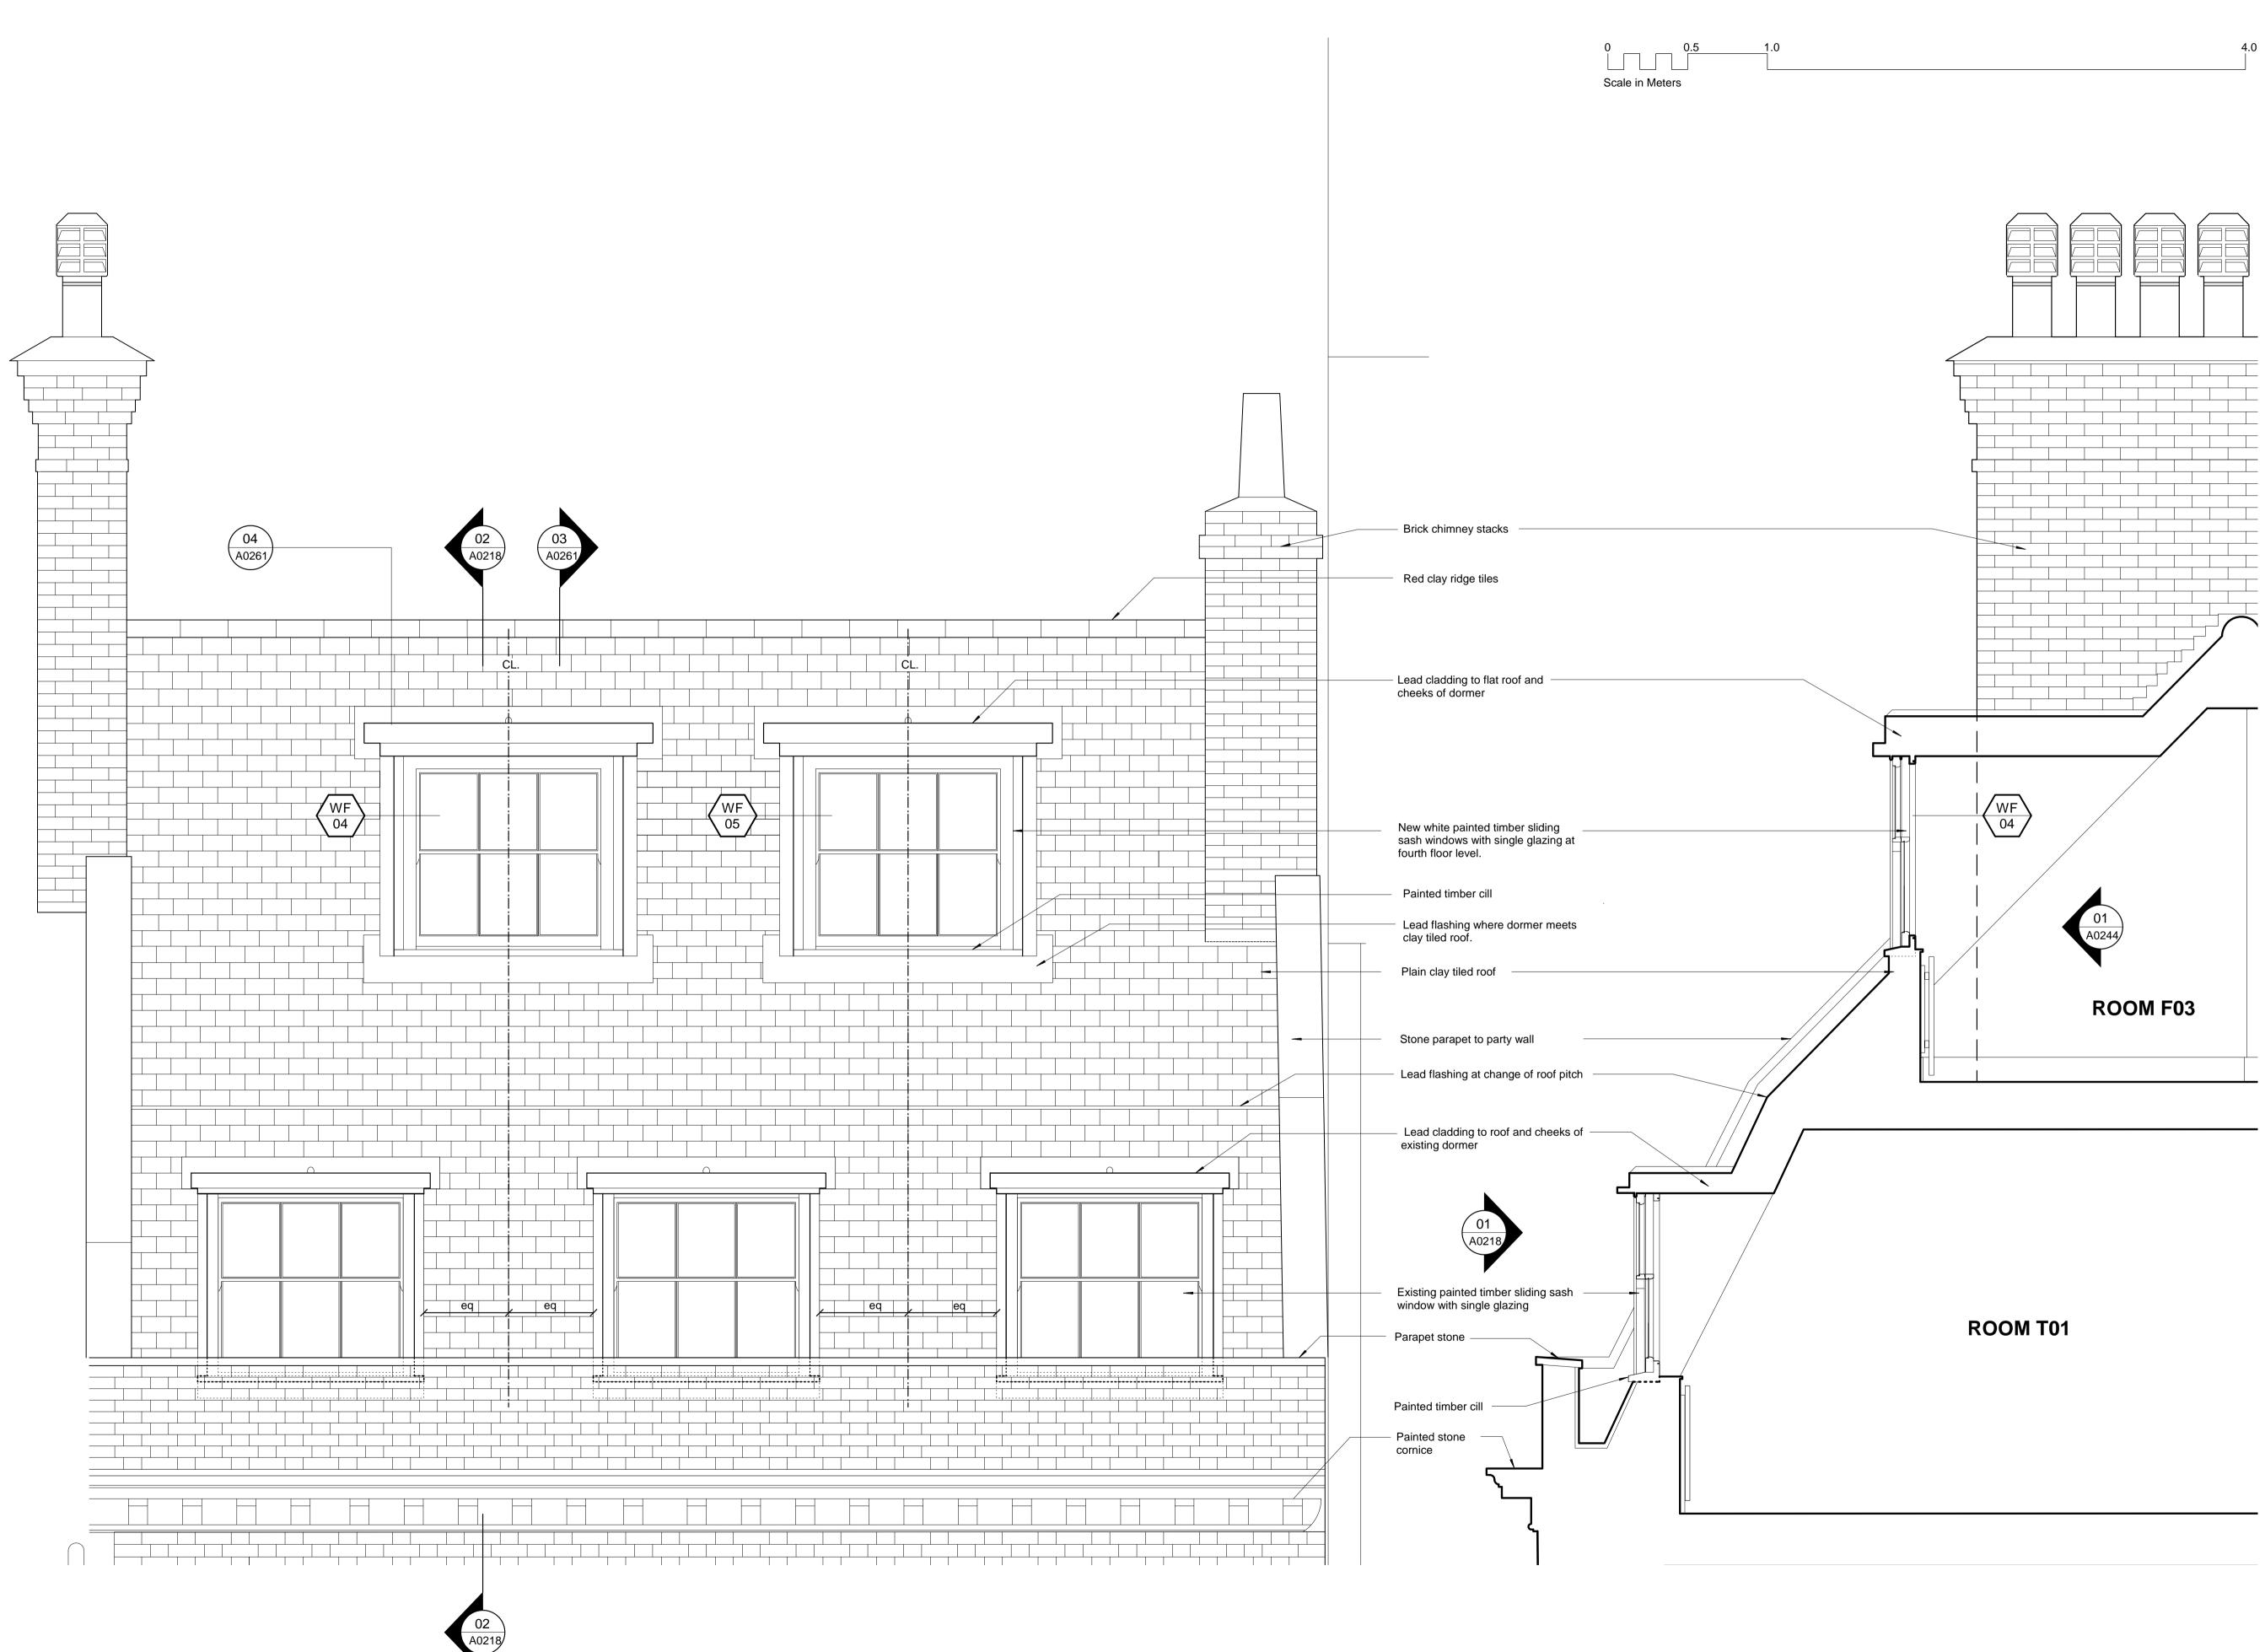

01 A0218 PROPOSED 1:20

FOURTH FLOOR FRONT ELEVATION TO SOUTHAMPTON PLACE

SECTION THROUGH DORMER WINDOWS 02 A0218 PROPOSED 1:20

Proposed Dormer Windows Drawing Title Section and Elevation 1:20 @ A1 Date September 2009 Scale

| Project  | Origin | No.         | Revision      |
|----------|--------|-------------|---------------|
| 058      | А      | 0218        | -             |
| PLANNING |        | Drawn<br>LH | Checked<br>MC |