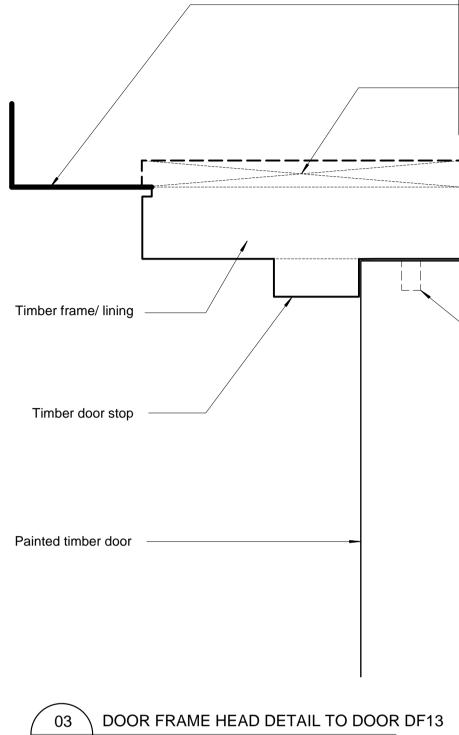

L \_\_\_\_

02 A0263

0.0 0.1 0.2 0.3 0.4 0.5 2.0 1.0 0.75 Scale in Meters [For 1:10 drawings] 200 10 30 50 100

Scale in Millimeters [For 1:2 Drawings]

DOOR FRAME DETAIL TO DOOR DF13 PROPOSED 1:2 [Matching existing on the Fourth Floor]

A0263 /

PROPOSED 1:2 [Matching existing on the Fourth Floor]

DOOR FRAME DETAIL TO DOOR DF14, DF15, DF16 PROPOSED 1:2 [Matching existing on the Fourth Floor]

Notes Copyright remains the property of Canaway Fleming Architects and this drawing is not to be used for any purposes without the express permission of the Architect.

Painted timber architrave

Position of smoke seal to door if required

Timber studwork wall Timber packing and substrate. Painted timber architrave

Timber frame/ lining

-Timber door stop

 Position of smoke seal to door if required Painted timber door