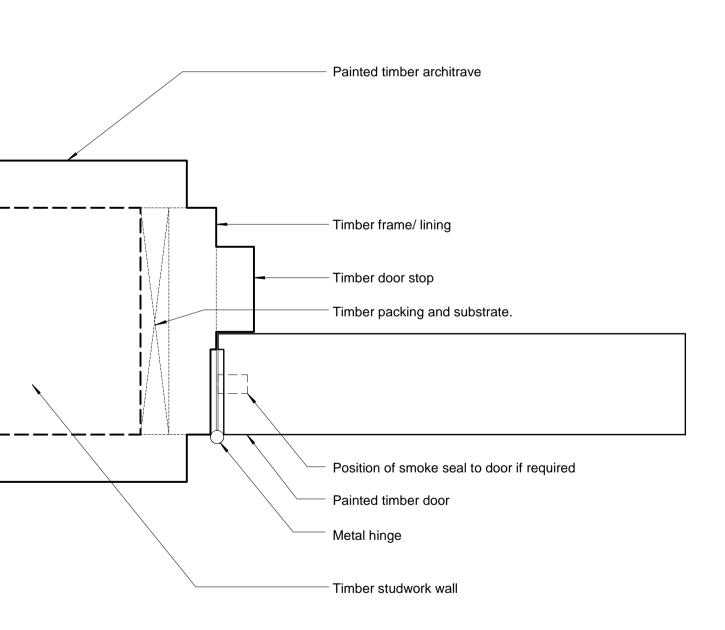

L \_\_\_\_

02 A0263

0.0 0.1 0.2 0.3 0.4 0.5 2.0 1.0 0.75 Scale in Meters [For 1:10 drawings] 200 10 30 50 100

Scale in Millimeters [For 1:2 Drawings]

DOOR FRAME DETAIL TO DOOR DF13 PROPOSED 1:2 [Matching existing on the Fourth Floor]

A0263 /

PROPOSED 1:2 [Matching existing on the Fourth Floor]

DOOR FRAME DETAIL TO DOOR DF14, DF15, DF16 PROPOSED 1:2 [Matching existing on the Fourth Floor]

Notes Copyright remains the property of Canaway Fleming Architects and this drawing is not to be used for any purposes without the express permission of the Architect.

Painted timber architrave

Position of smoke seal to door if required

Timber studwork wall Timber packing and substrate. Painted timber architrave

Timber frame/ lining

-Timber door stop

 Position of smoke seal to door if required Painted timber door