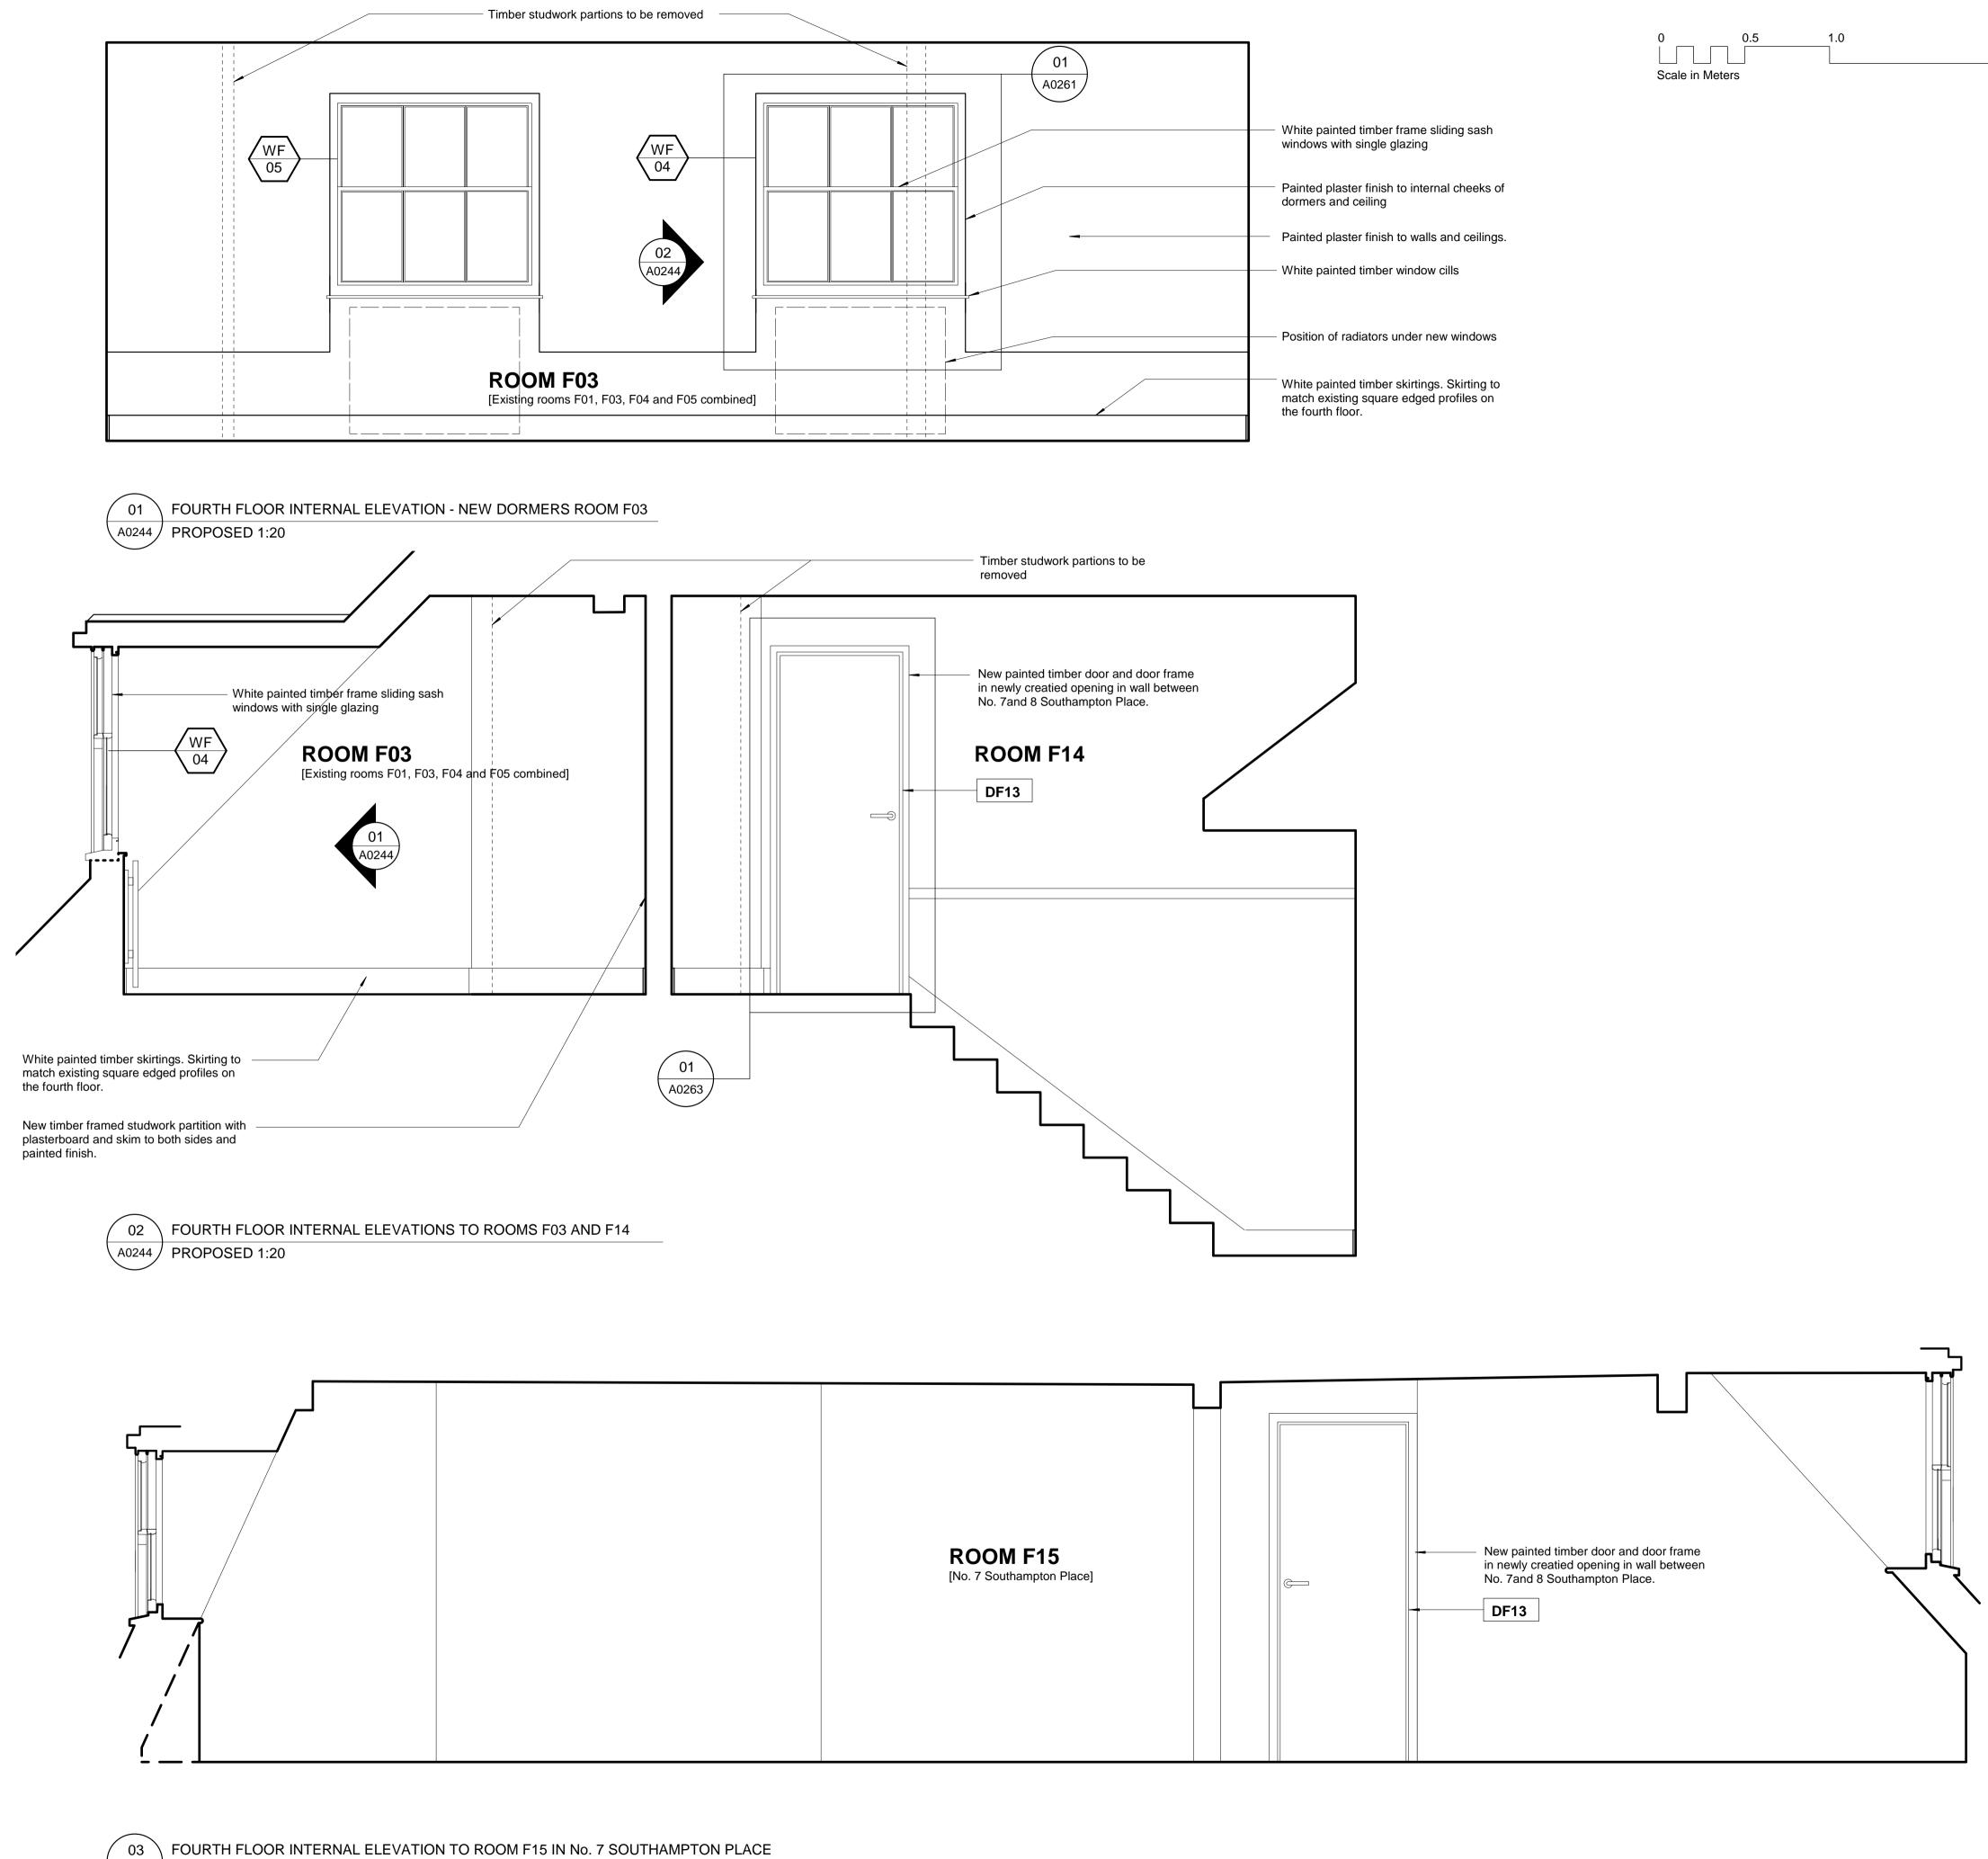

Revisions

8 Southampton Place, London. Project

Proposed Fourth Floor Drawing Title Internal Elevations Date September 2009 Scale

1:20 @ A1

| Project            | Origin | No.         | Revision      |
|--------------------|--------|-------------|---------------|
| 058                | А      | 0244        | -             |
| Status<br>PLANNING |        | Drawn<br>LH | Checked<br>MC |