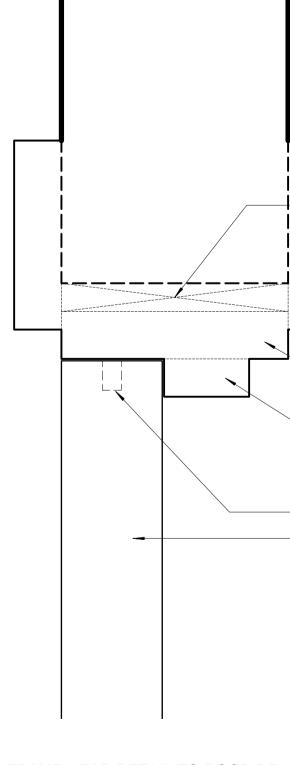

L \_\_\_\_

02 A0263

0.0 0.1 0.2 0.3 0.4 0.5 2.0 1.0 0.75 Scale in Meters [For 1:10 drawings] 200 10 30 50 100

Scale in Millimeters [For 1:2 Drawings]

DOOR FRAME DETAIL TO DOOR DF13 PROPOSED 1:2 [Matching existing on the Fourth Floor]

A0263 /

PROPOSED 1:2 [Matching existing on the Fourth Floor]

DOOR FRAME DETAIL TO DOOR DF14, DF15, DF16 PROPOSED 1:2 [Matching existing on the Fourth Floor]

Notes Copyright remains the property of Canaway Fleming Architects and this drawing is not to be used for any purposes without the express permission of the Architect.

Painted timber architrave

Position of smoke seal to door if required

Timber studwork wall Timber packing and substrate. Painted timber architrave

Timber frame/ lining

-Timber door stop

 Position of smoke seal to door if required Painted timber door