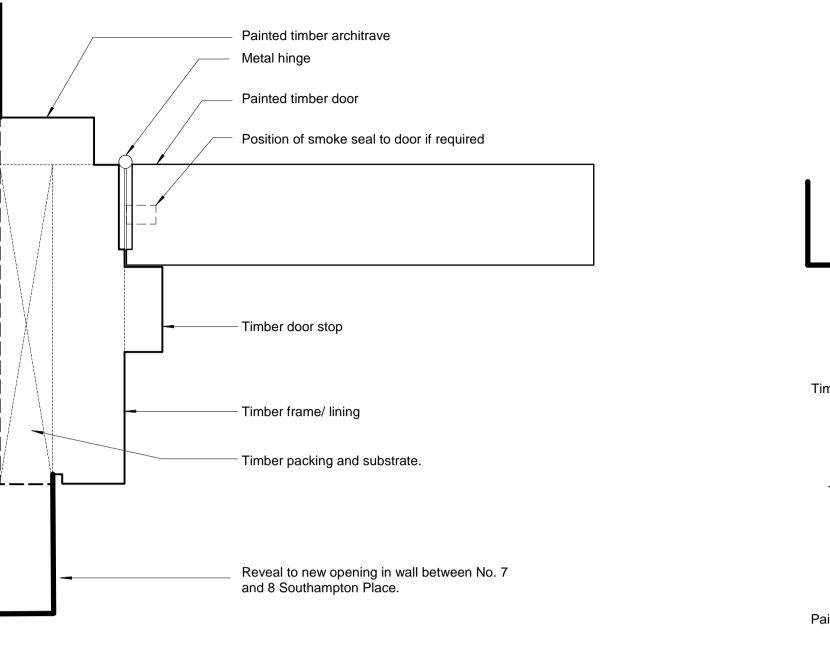

No implied License is given for its use. Do not scale from this drawing. All dimensions should be checked on site for accuracy.

Reveal to new opening in wall between No. 7 and 8 Southampton Place.

Timber packing and substrate.

Painted timber architrave

Position of smoke seal to door if required

Timber studwork wall Timber packing and substrate. Painted timber architrave

Timber frame/ lining

-Timber door stop

 Position of smoke seal to door if required Painted timber door