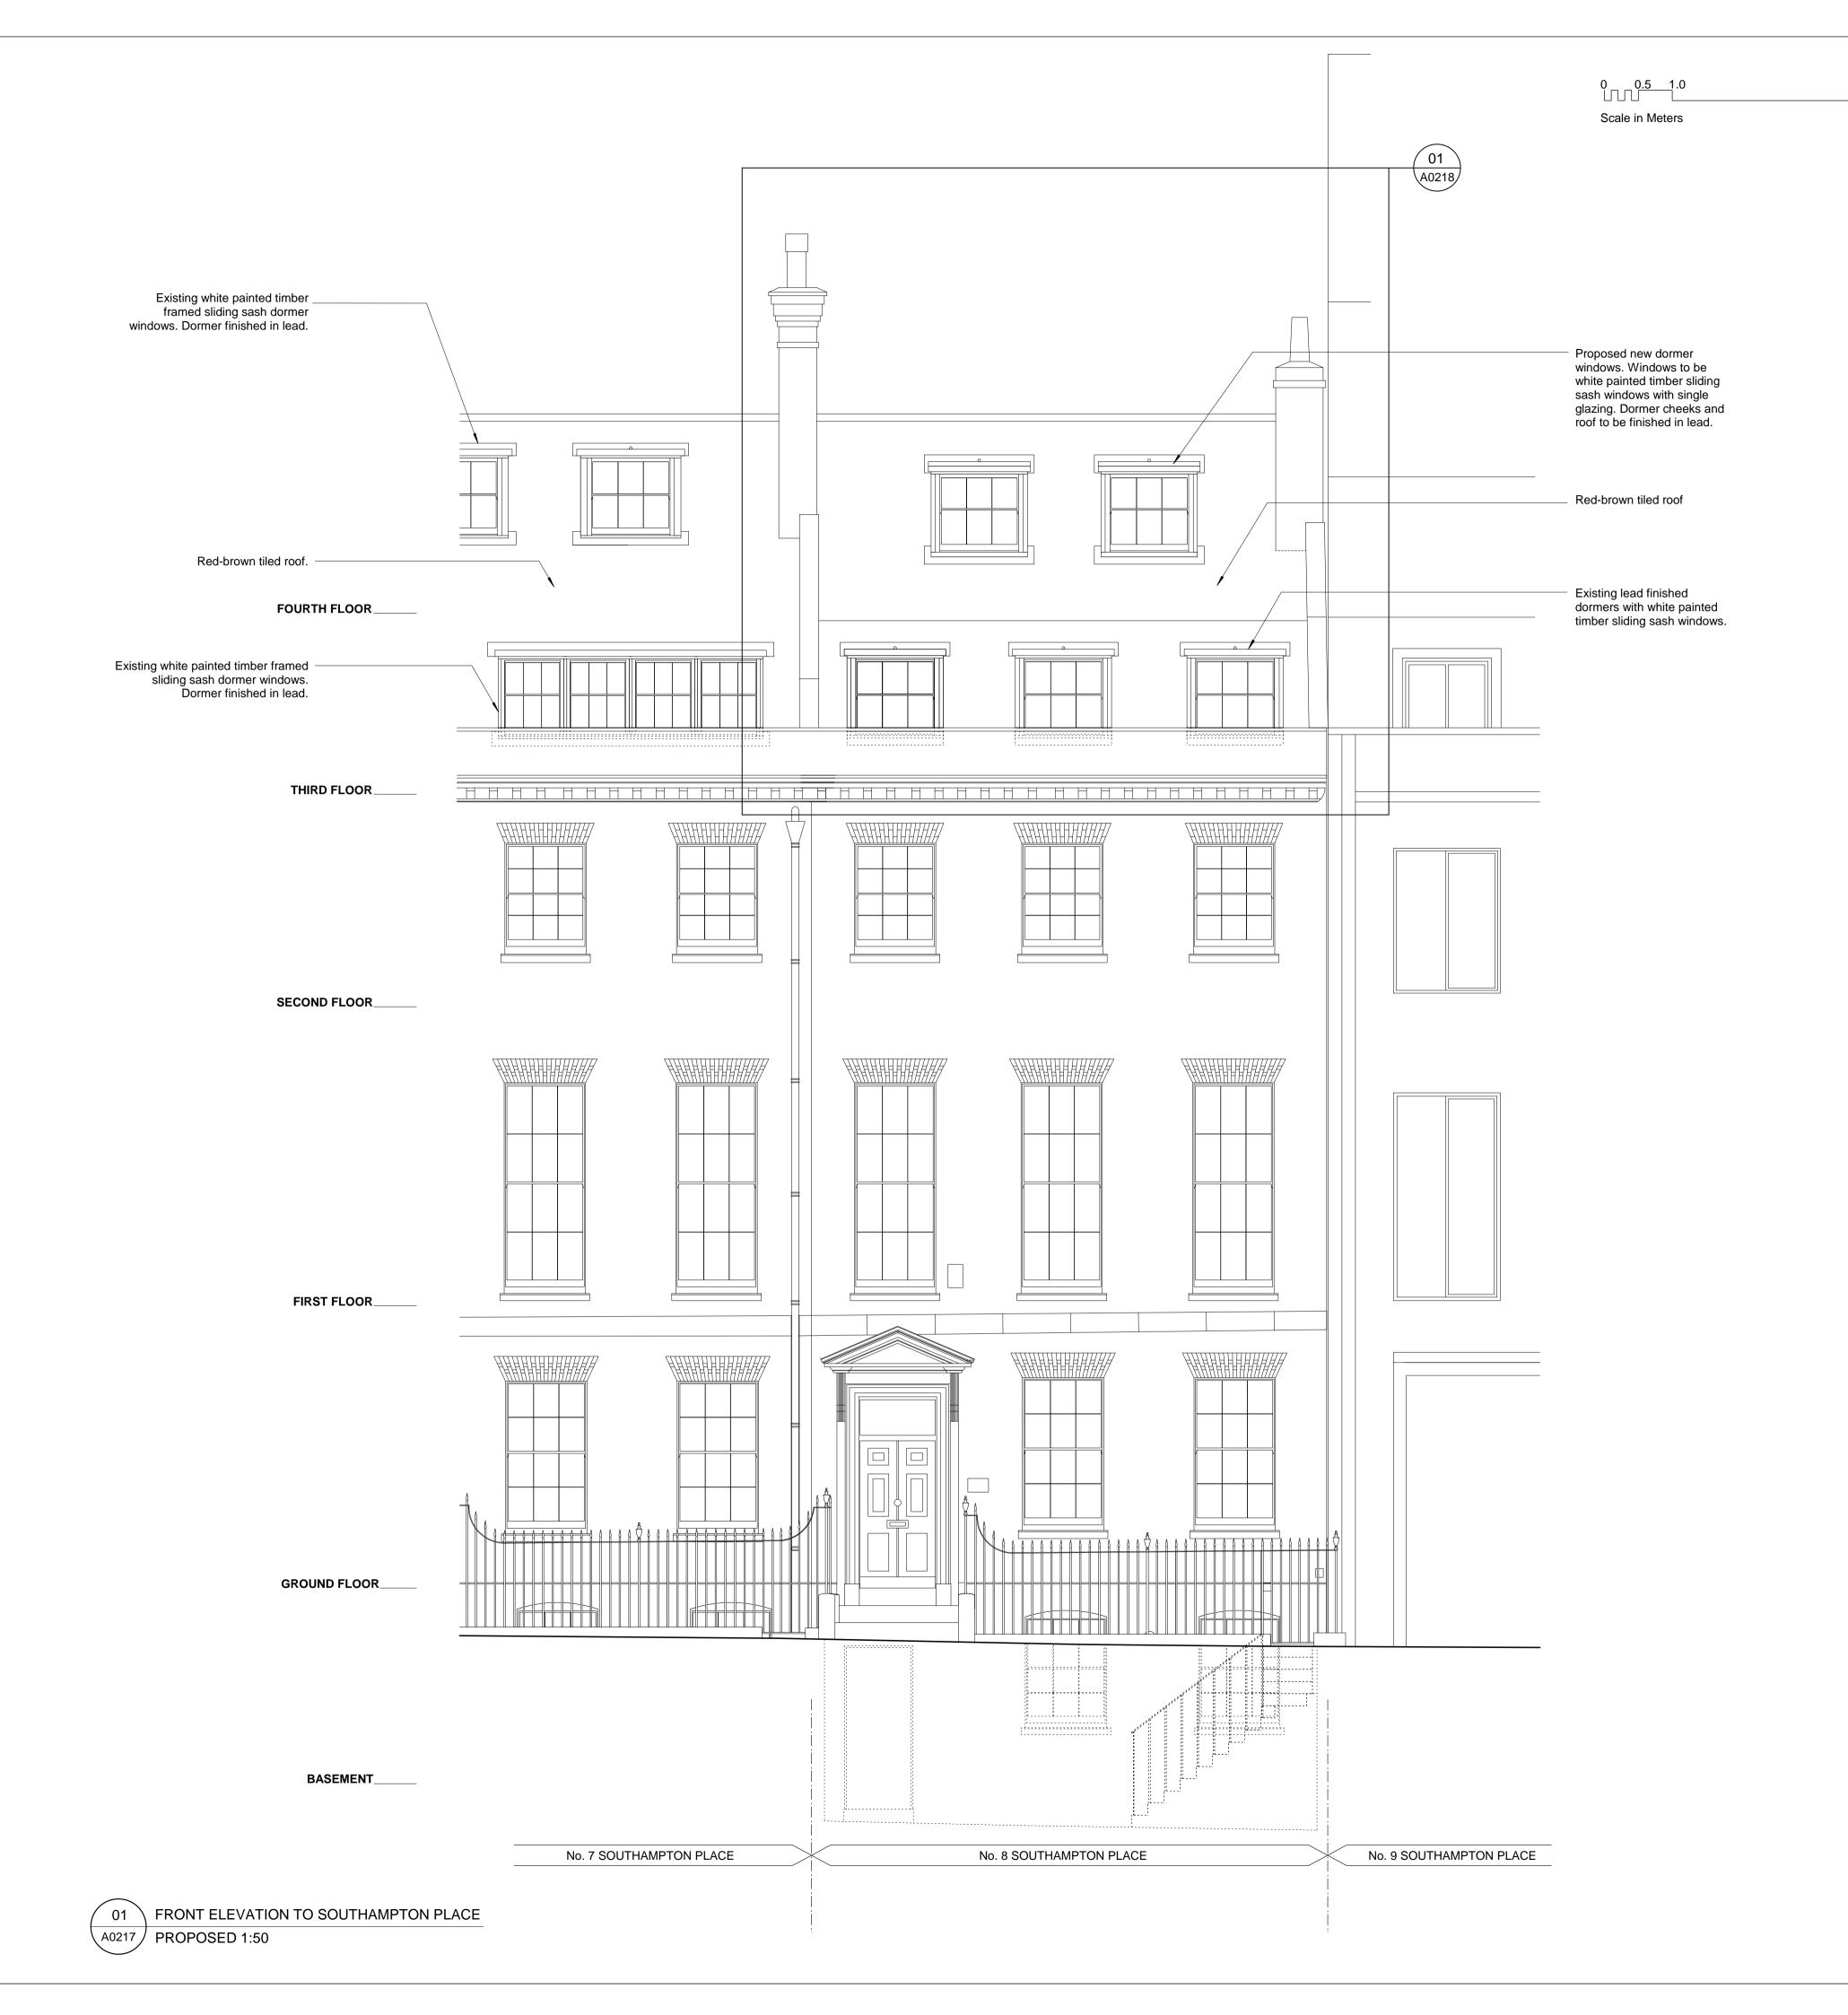

## 8 Southampton Place, London.

Proposed Front Elevation Drawing Title to Southampton Place

1:50 @ A1 Date September 2009 Scale

| 058      | A | 0217        | Revision<br>- |
|----------|---|-------------|---------------|
| PLANNING |   | Drawn<br>LH | Checked<br>MC |

01 A0218 PROPOSED 1:20

FOURTH FLOOR FRONT ELEVATION TO SOUTHAMPTON PLACE

SECTION THROUGH DORMER WINDOWS 02 A0218 PROPOSED 1:20