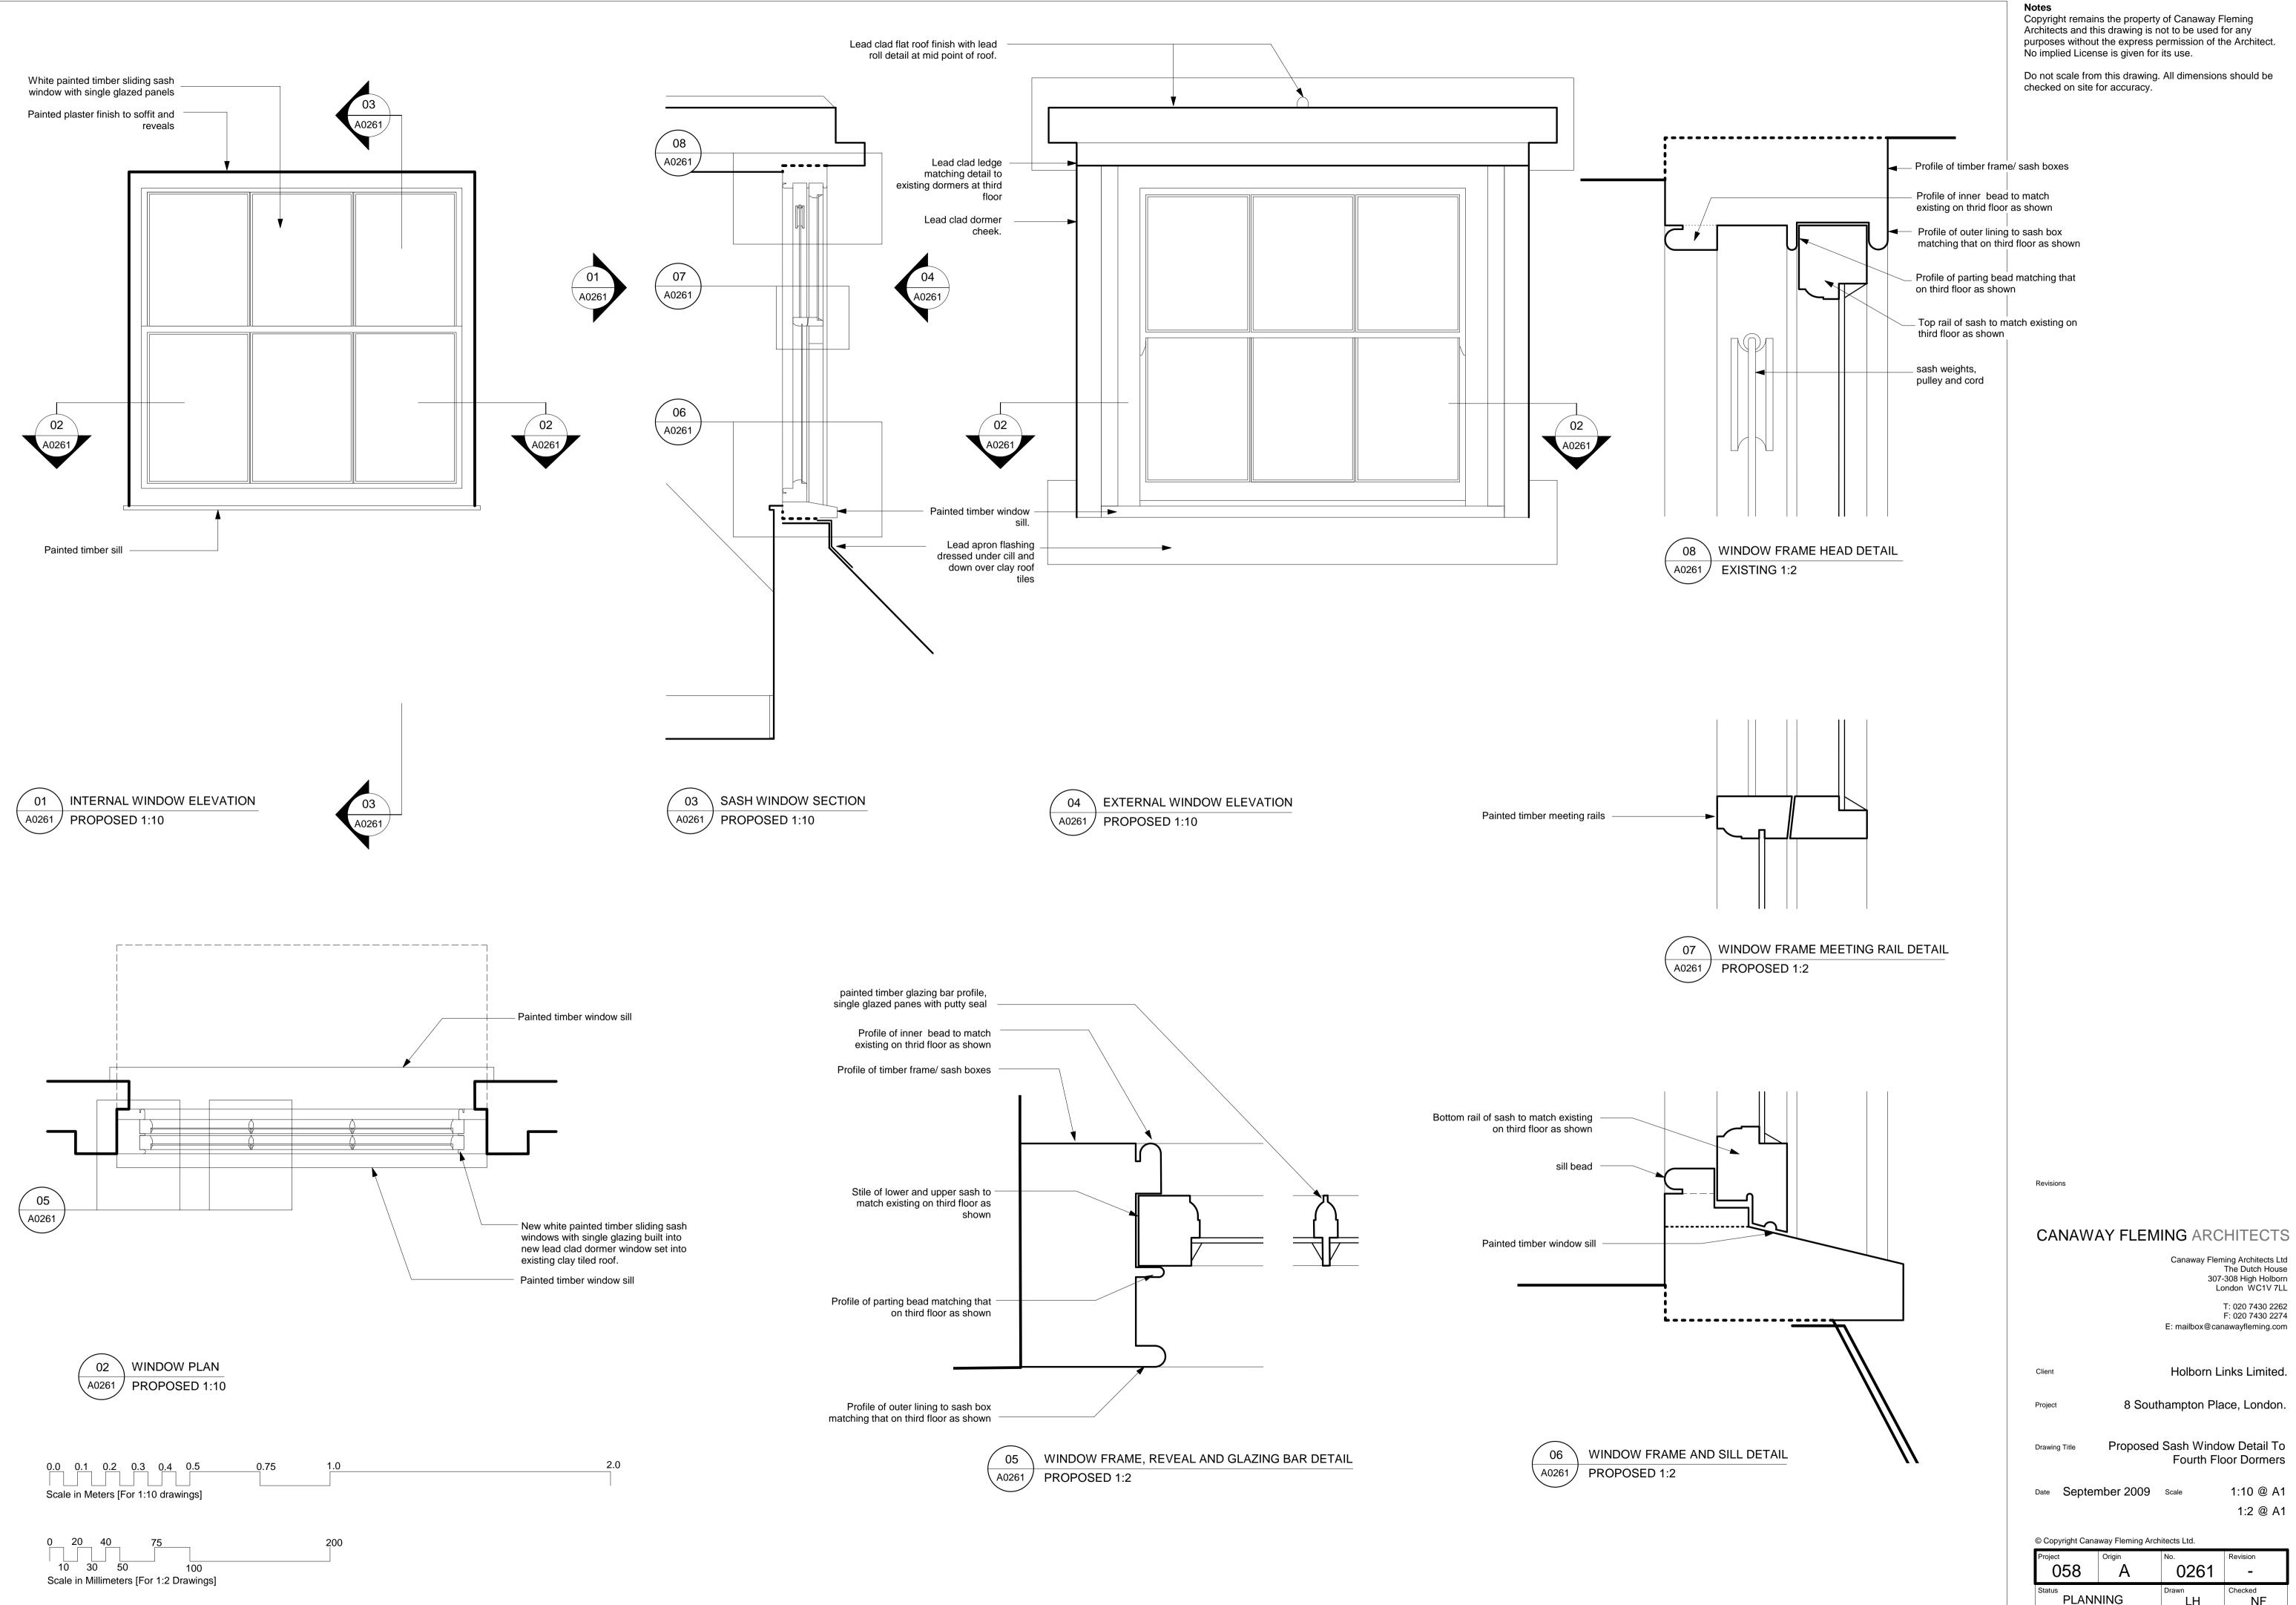

Fourth Floor Dormers

1:10 @ A1

1:2 @ A1

Revision

-

Checked

8 Southampton Place, London.

Proposed Sash Window Detail To

0261

LH

Origir

Α

T: 020 7430 2262

F: 020 7430 2274