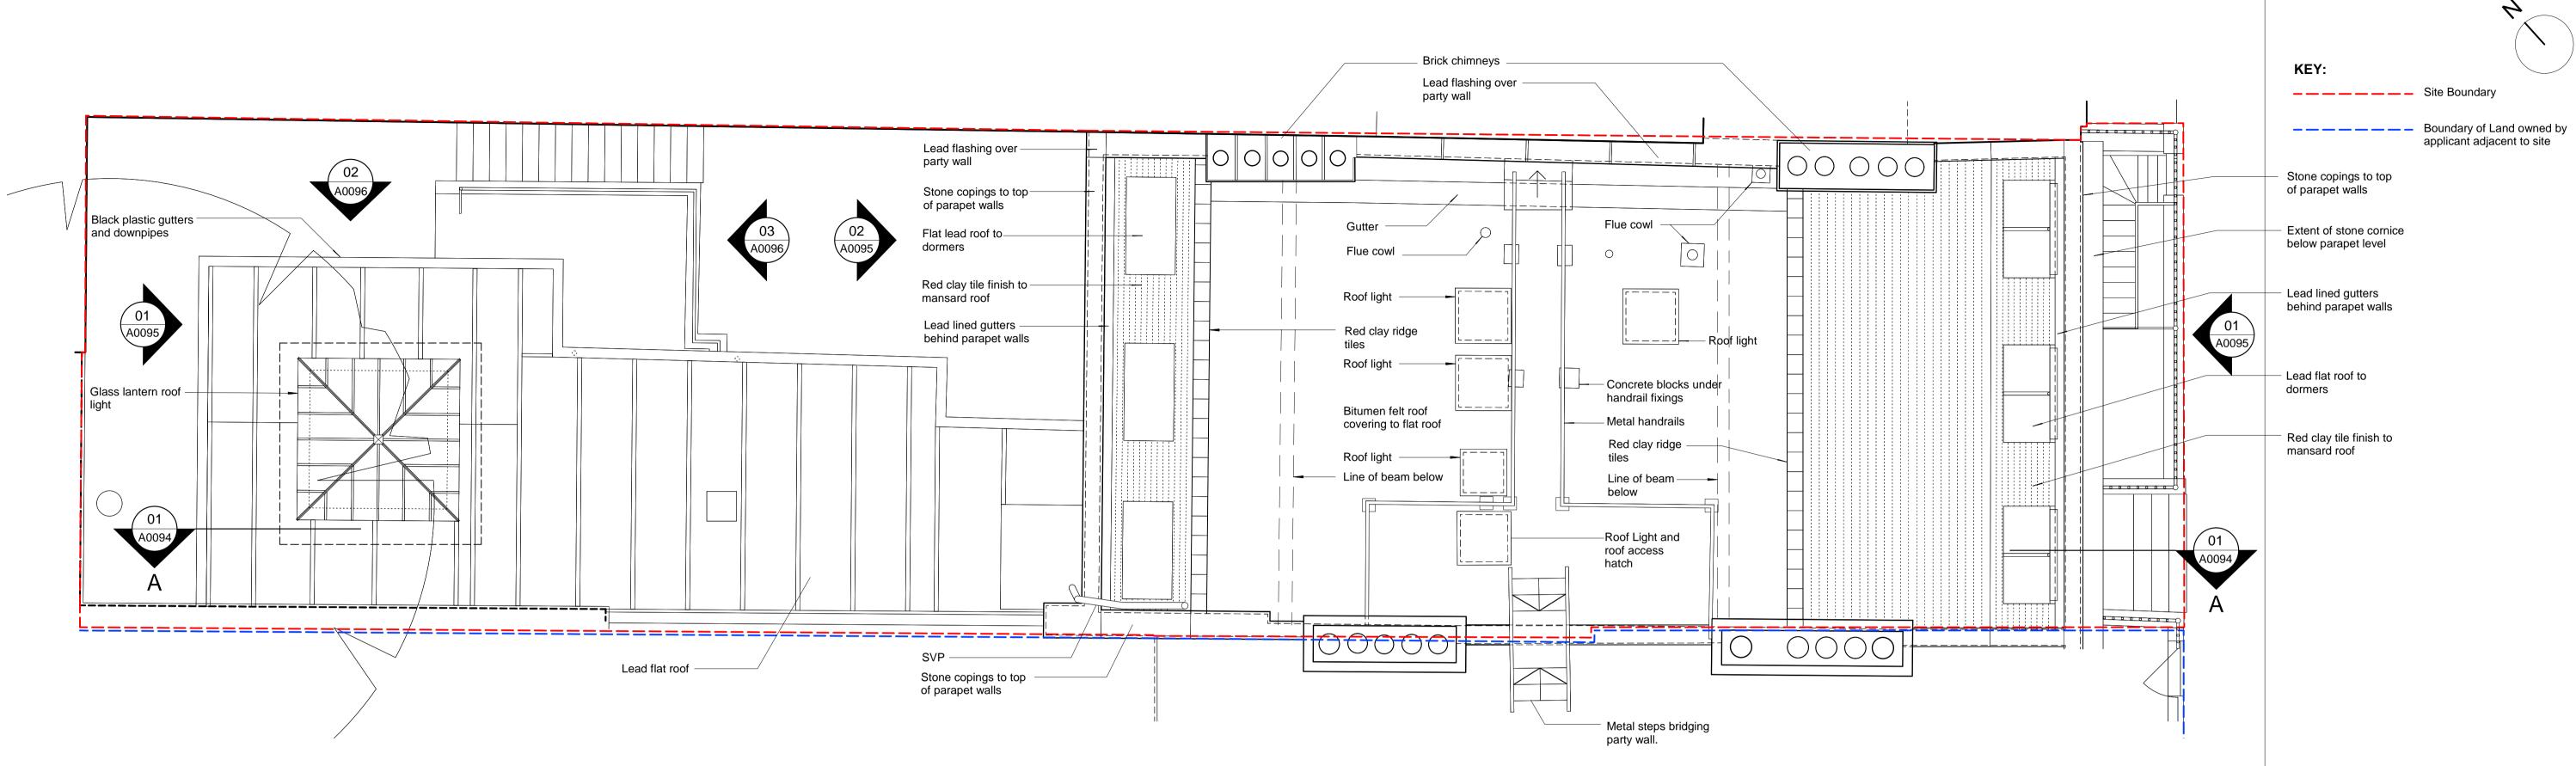

PLANNING

| 058    | A | 0091  | Revision - |  |
|--------|---|-------|------------|--|
| Status |   | Drawn | Checked    |  |

MC

ROOF GA PLAN

A0093 EXISTING1:50

0 0.5 1.0

Scale in Meters

5.0

Copyright remains the property of Canaway Fleming Architects and this drawing is not to be used for any purposes without the express permission of the Architect. No implied License is given for its use.

Do not scale from this drawing. All dimensions should be checked on site for accuracy.

10.0

Drawing Title

**Existing Roof General** Arangement Plan

1:50 @ A1

Date October 2009 Scale

© Copyright Canaway Fleming Architects Ltd.

PLANNING MC

Copyright remains the property of Canaway Fleming Architects and this drawing is not to be used for any