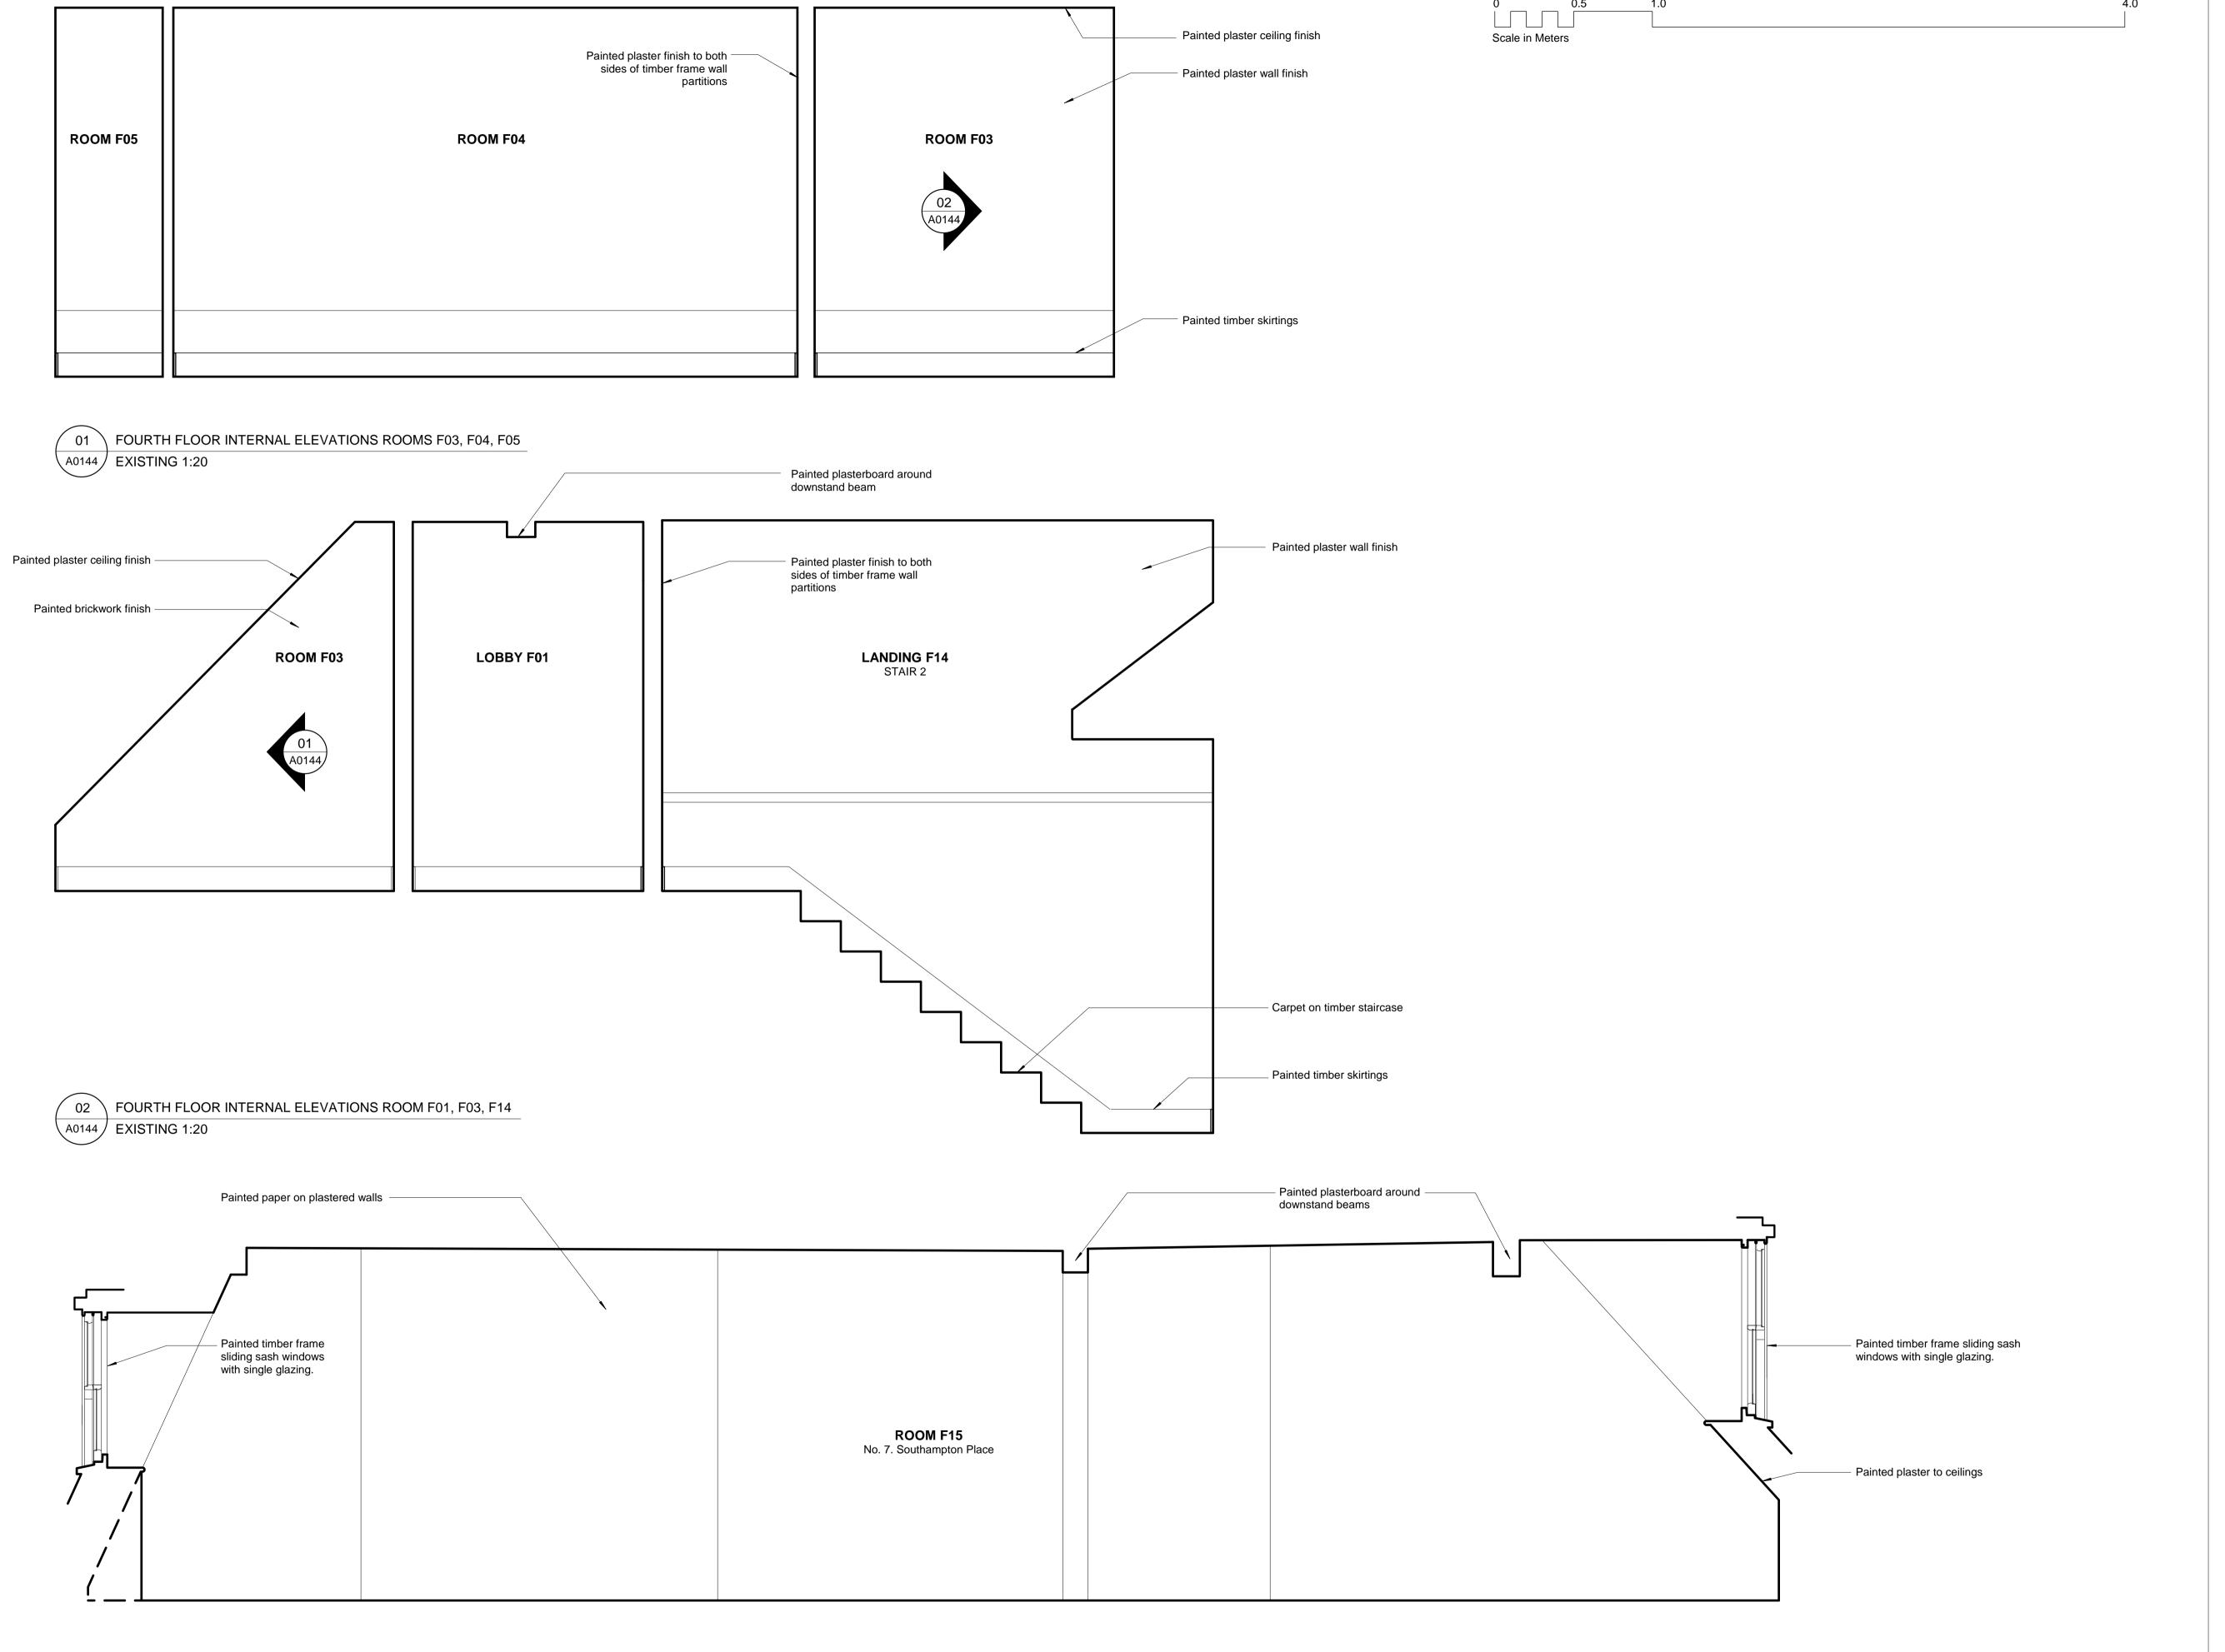

03 FOURTH FLOOR A0144 EXISTING 1:20

FOURTH FLOOR INTERNAL ELEVATIONS ROOM F15

Copyright remains the property of Canaway Fleming
Architects and this drawing is not to be used for any
purposes without the express permission of the Architect.
No implied License is given for its use.

## CANAWAY FLEMING ARCHITECTS

Canaway Fleming Architects Ltd The Dutch House 307-308 High Holborn London WC1V 7LL

T: 020 7430 2262 F: 020 7430 2274 E: mailbox@canawayfleming.com

1:20 @ A1

Holborn Links Limited. Client

8 Southampton Place, London.

Existing Fourth Floor Internal Elevations

Date September 2009 Scale

© Copyright Canaway Fleming Architects Ltd.

| Project  | Origin | No.      | Revision   |
|----------|--------|----------|------------|
| 058      | Α      | 0144     | -          |
| PLANNING |        | Drawn LH | Checked MC |