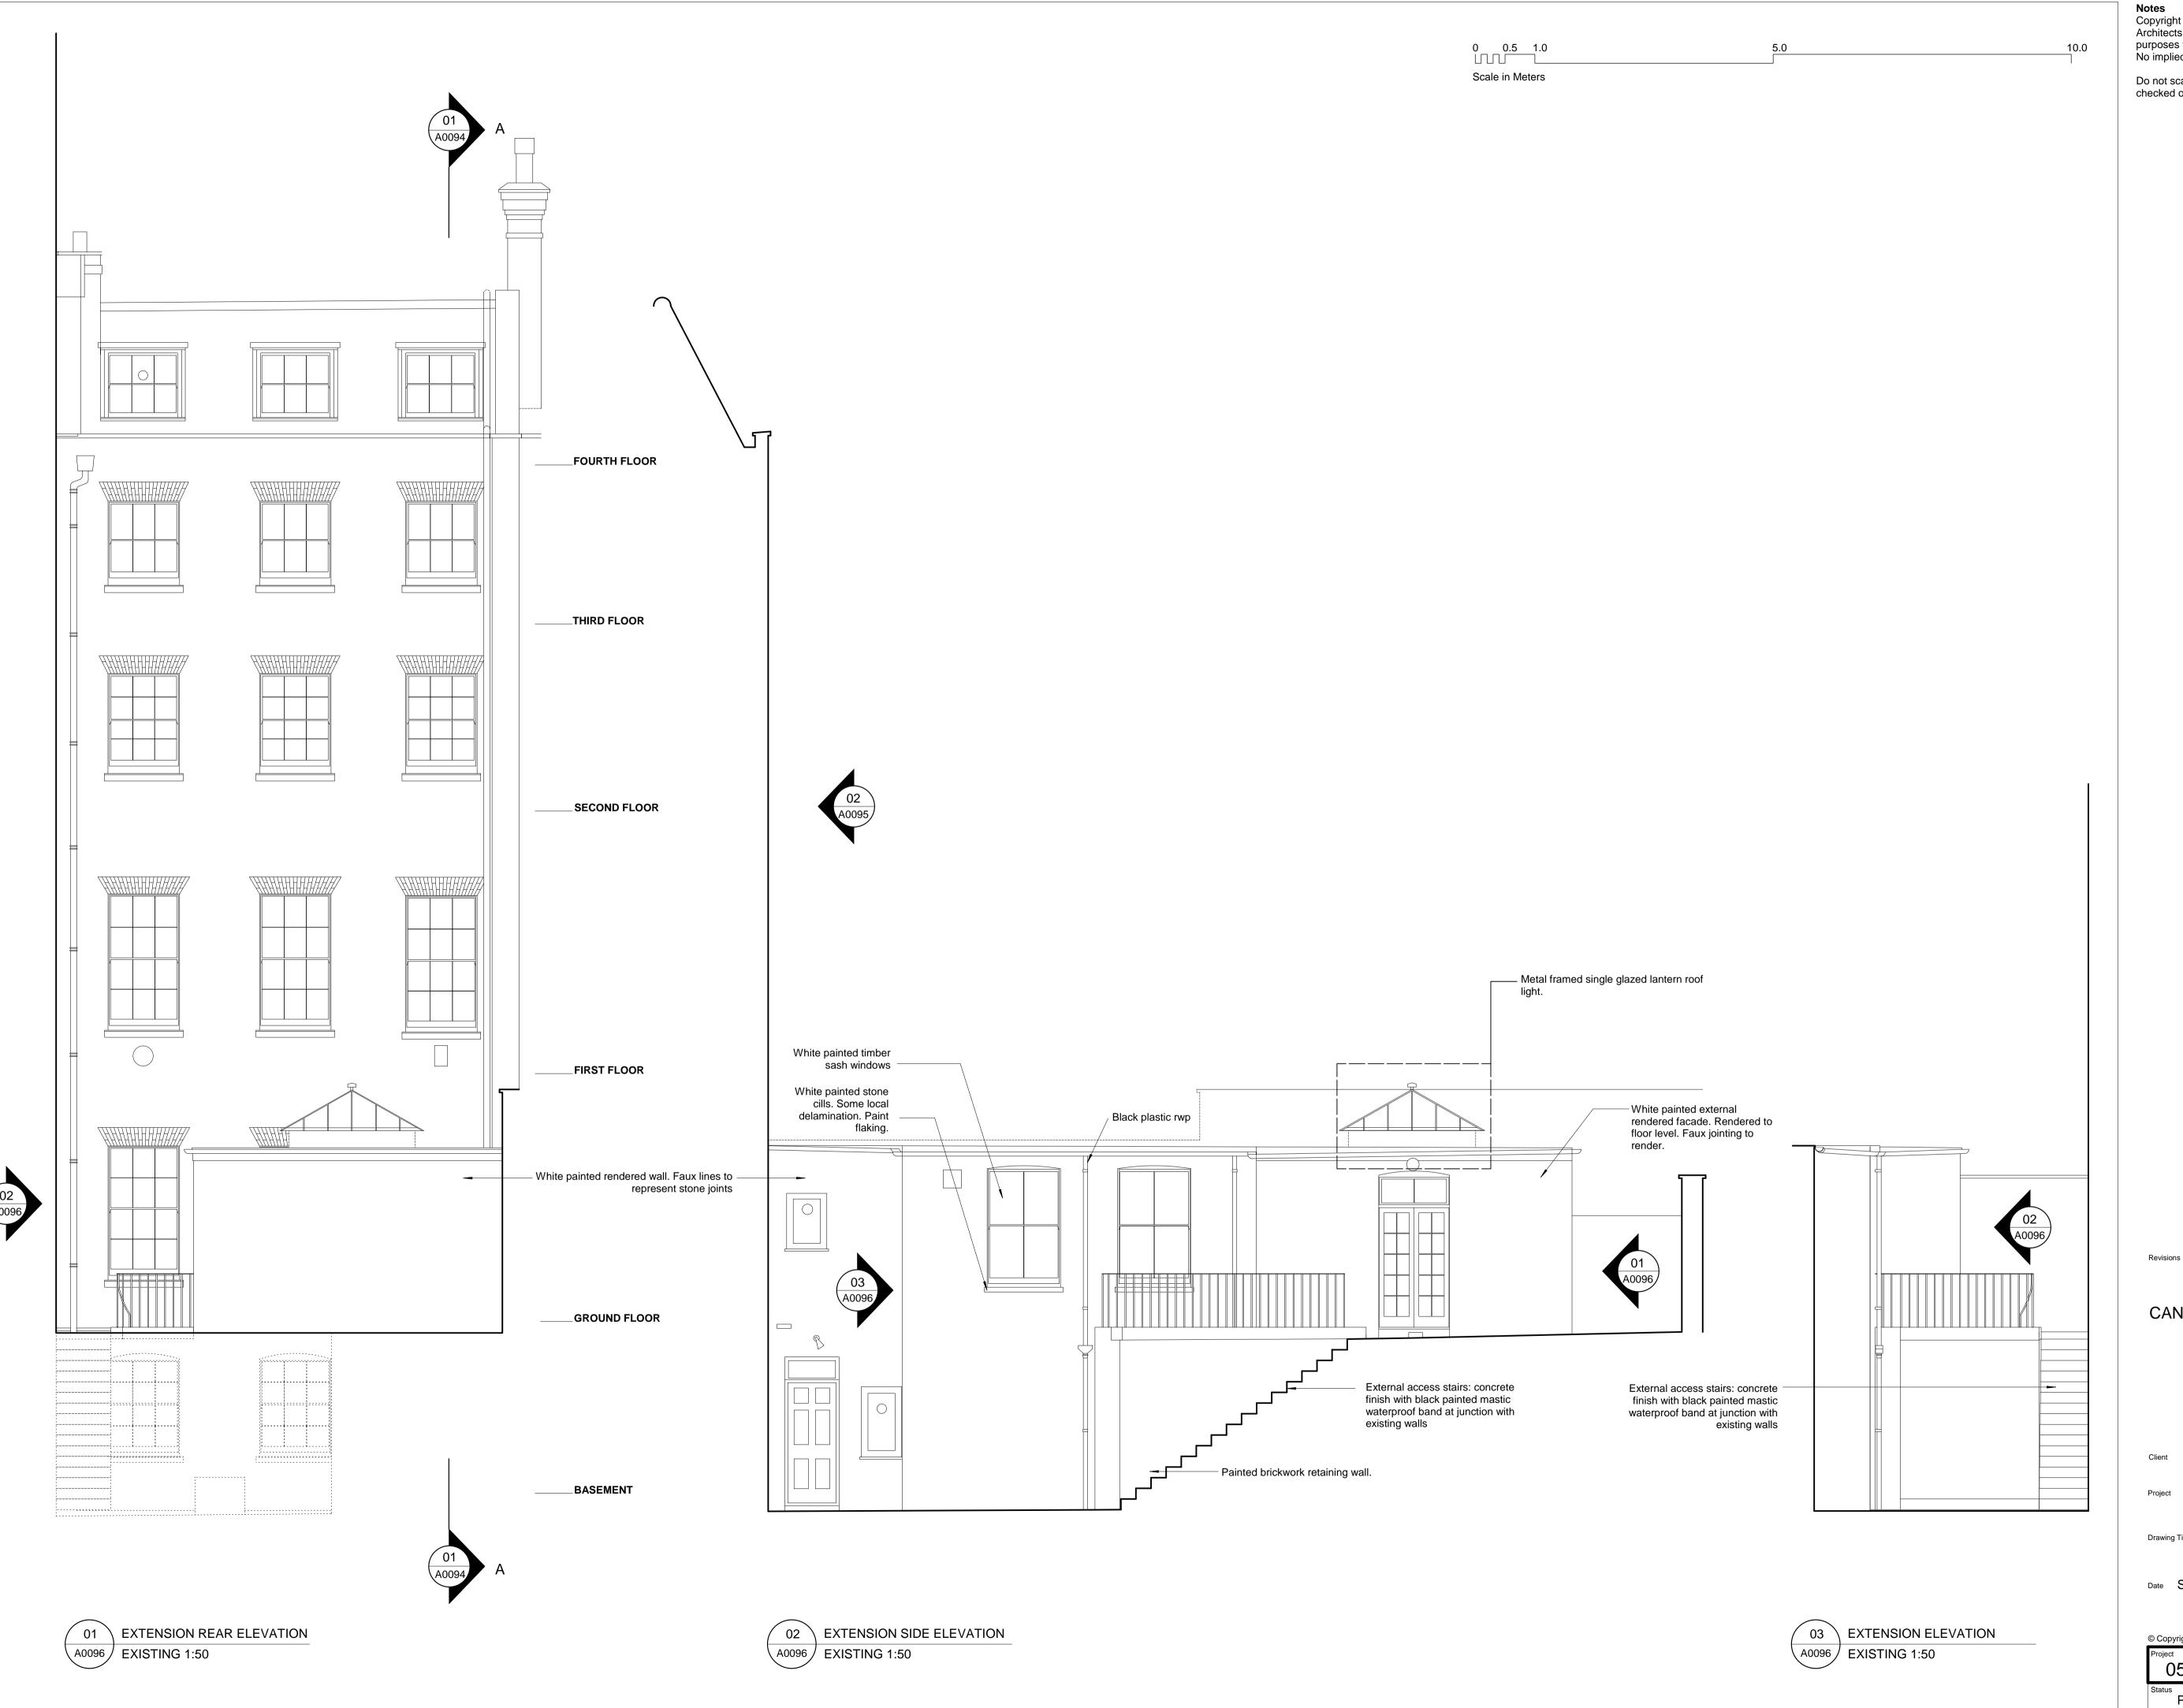

## CANAWAY FLEMING ARCHITECTS

Canaway Fleming Architects Ltd The Dutch House 307-308 High Holborn London WC1V 7LL

T: 020 7430 2262 F: 020 7430 2274 E: mailbox@canawayfleming.com

Holborn Links Limited.

8 Southampton Place, London.

Existing Rear Extension Elevation

Date September 2009 Scale 1:50 @ A1

© Copyright Canaway Fleming Architects Ltd.

|   | Project  | Origin | No.      | Revision   |
|---|----------|--------|----------|------------|
|   | 058      | Α      | 0096     | •          |
| • | PLANNING |        | Drawn MC | Checked NF |