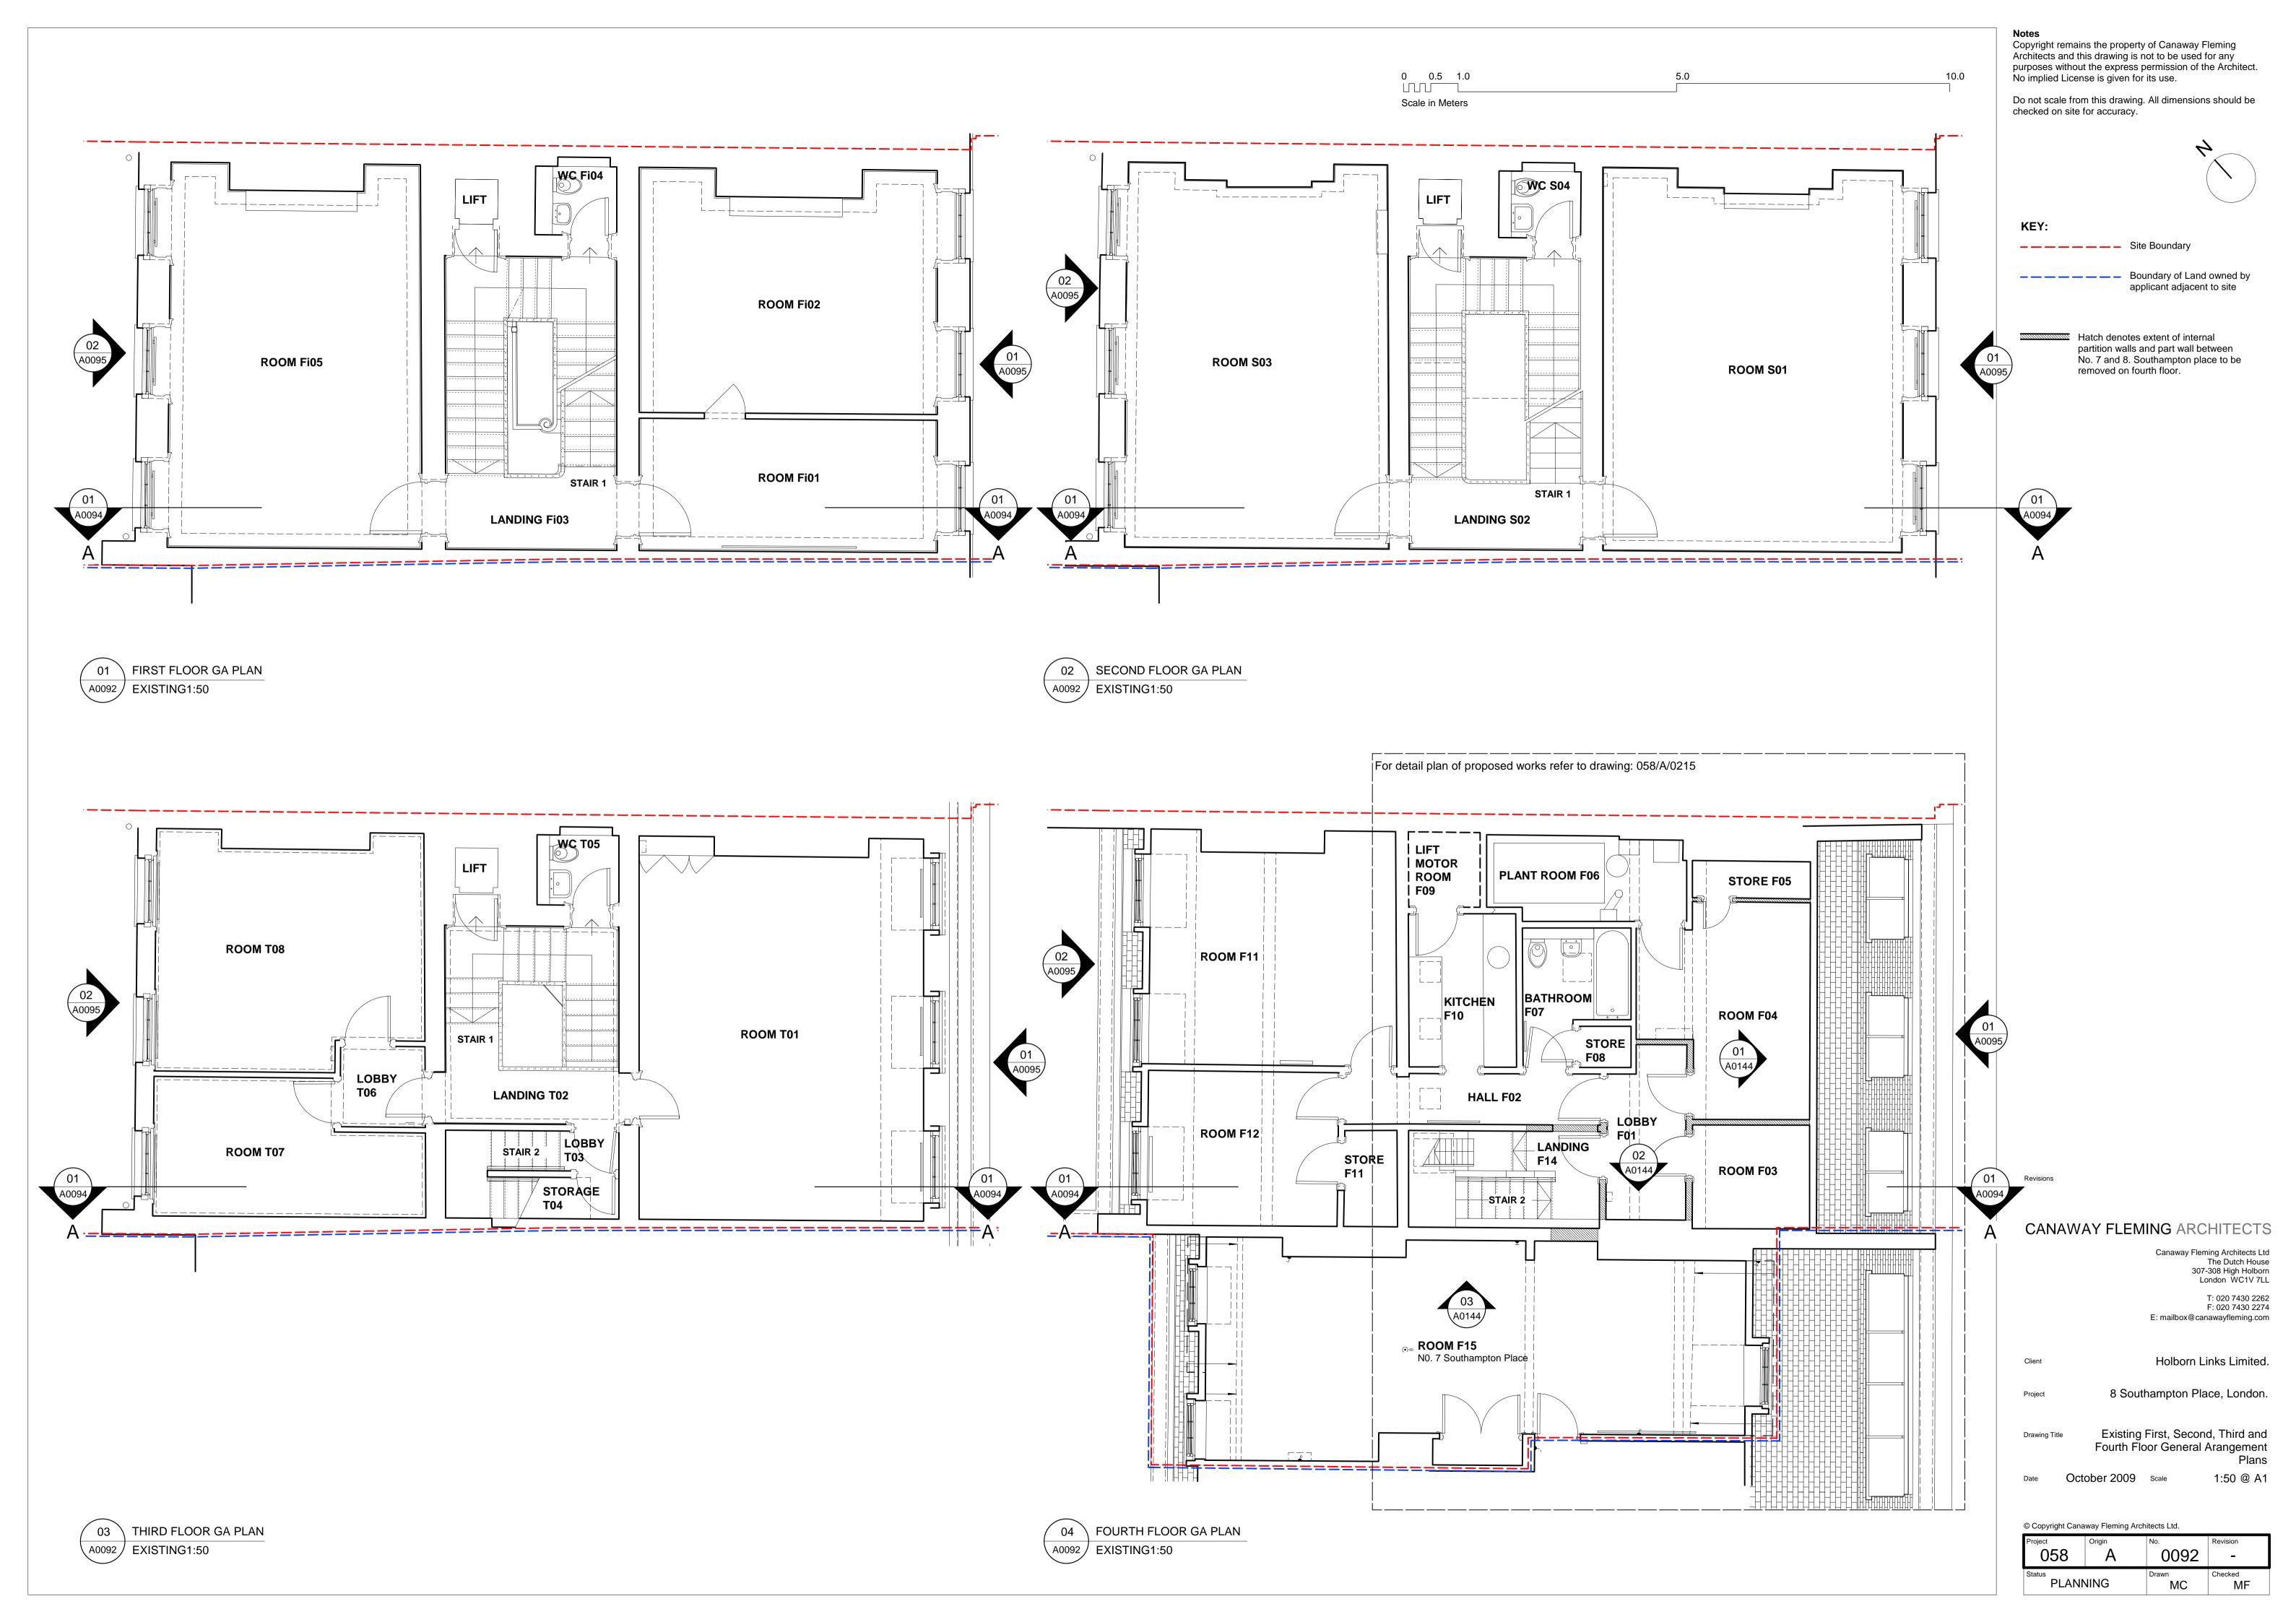

# CANAWAY FLEMING ARCHITECTS

Canaway Fleming Architects Ltd The Dutch House 307-308 High Holborn London WC1V 7LL

T: 020 7430 2262 F: 020 7430 2274 E: mailbox@canawayfleming.com

Holborn Links Limited.

8 Southampton Place, London.

Drawing Title

**Existing Roof General** Arangement Plan

1:50 @ A1

Date October 2009 Scale

© Copyright Canaway Fleming Architects Ltd.

PLANNING MC

Copyright remains the property of Canaway Fleming Architects and this drawing is not to be used for any