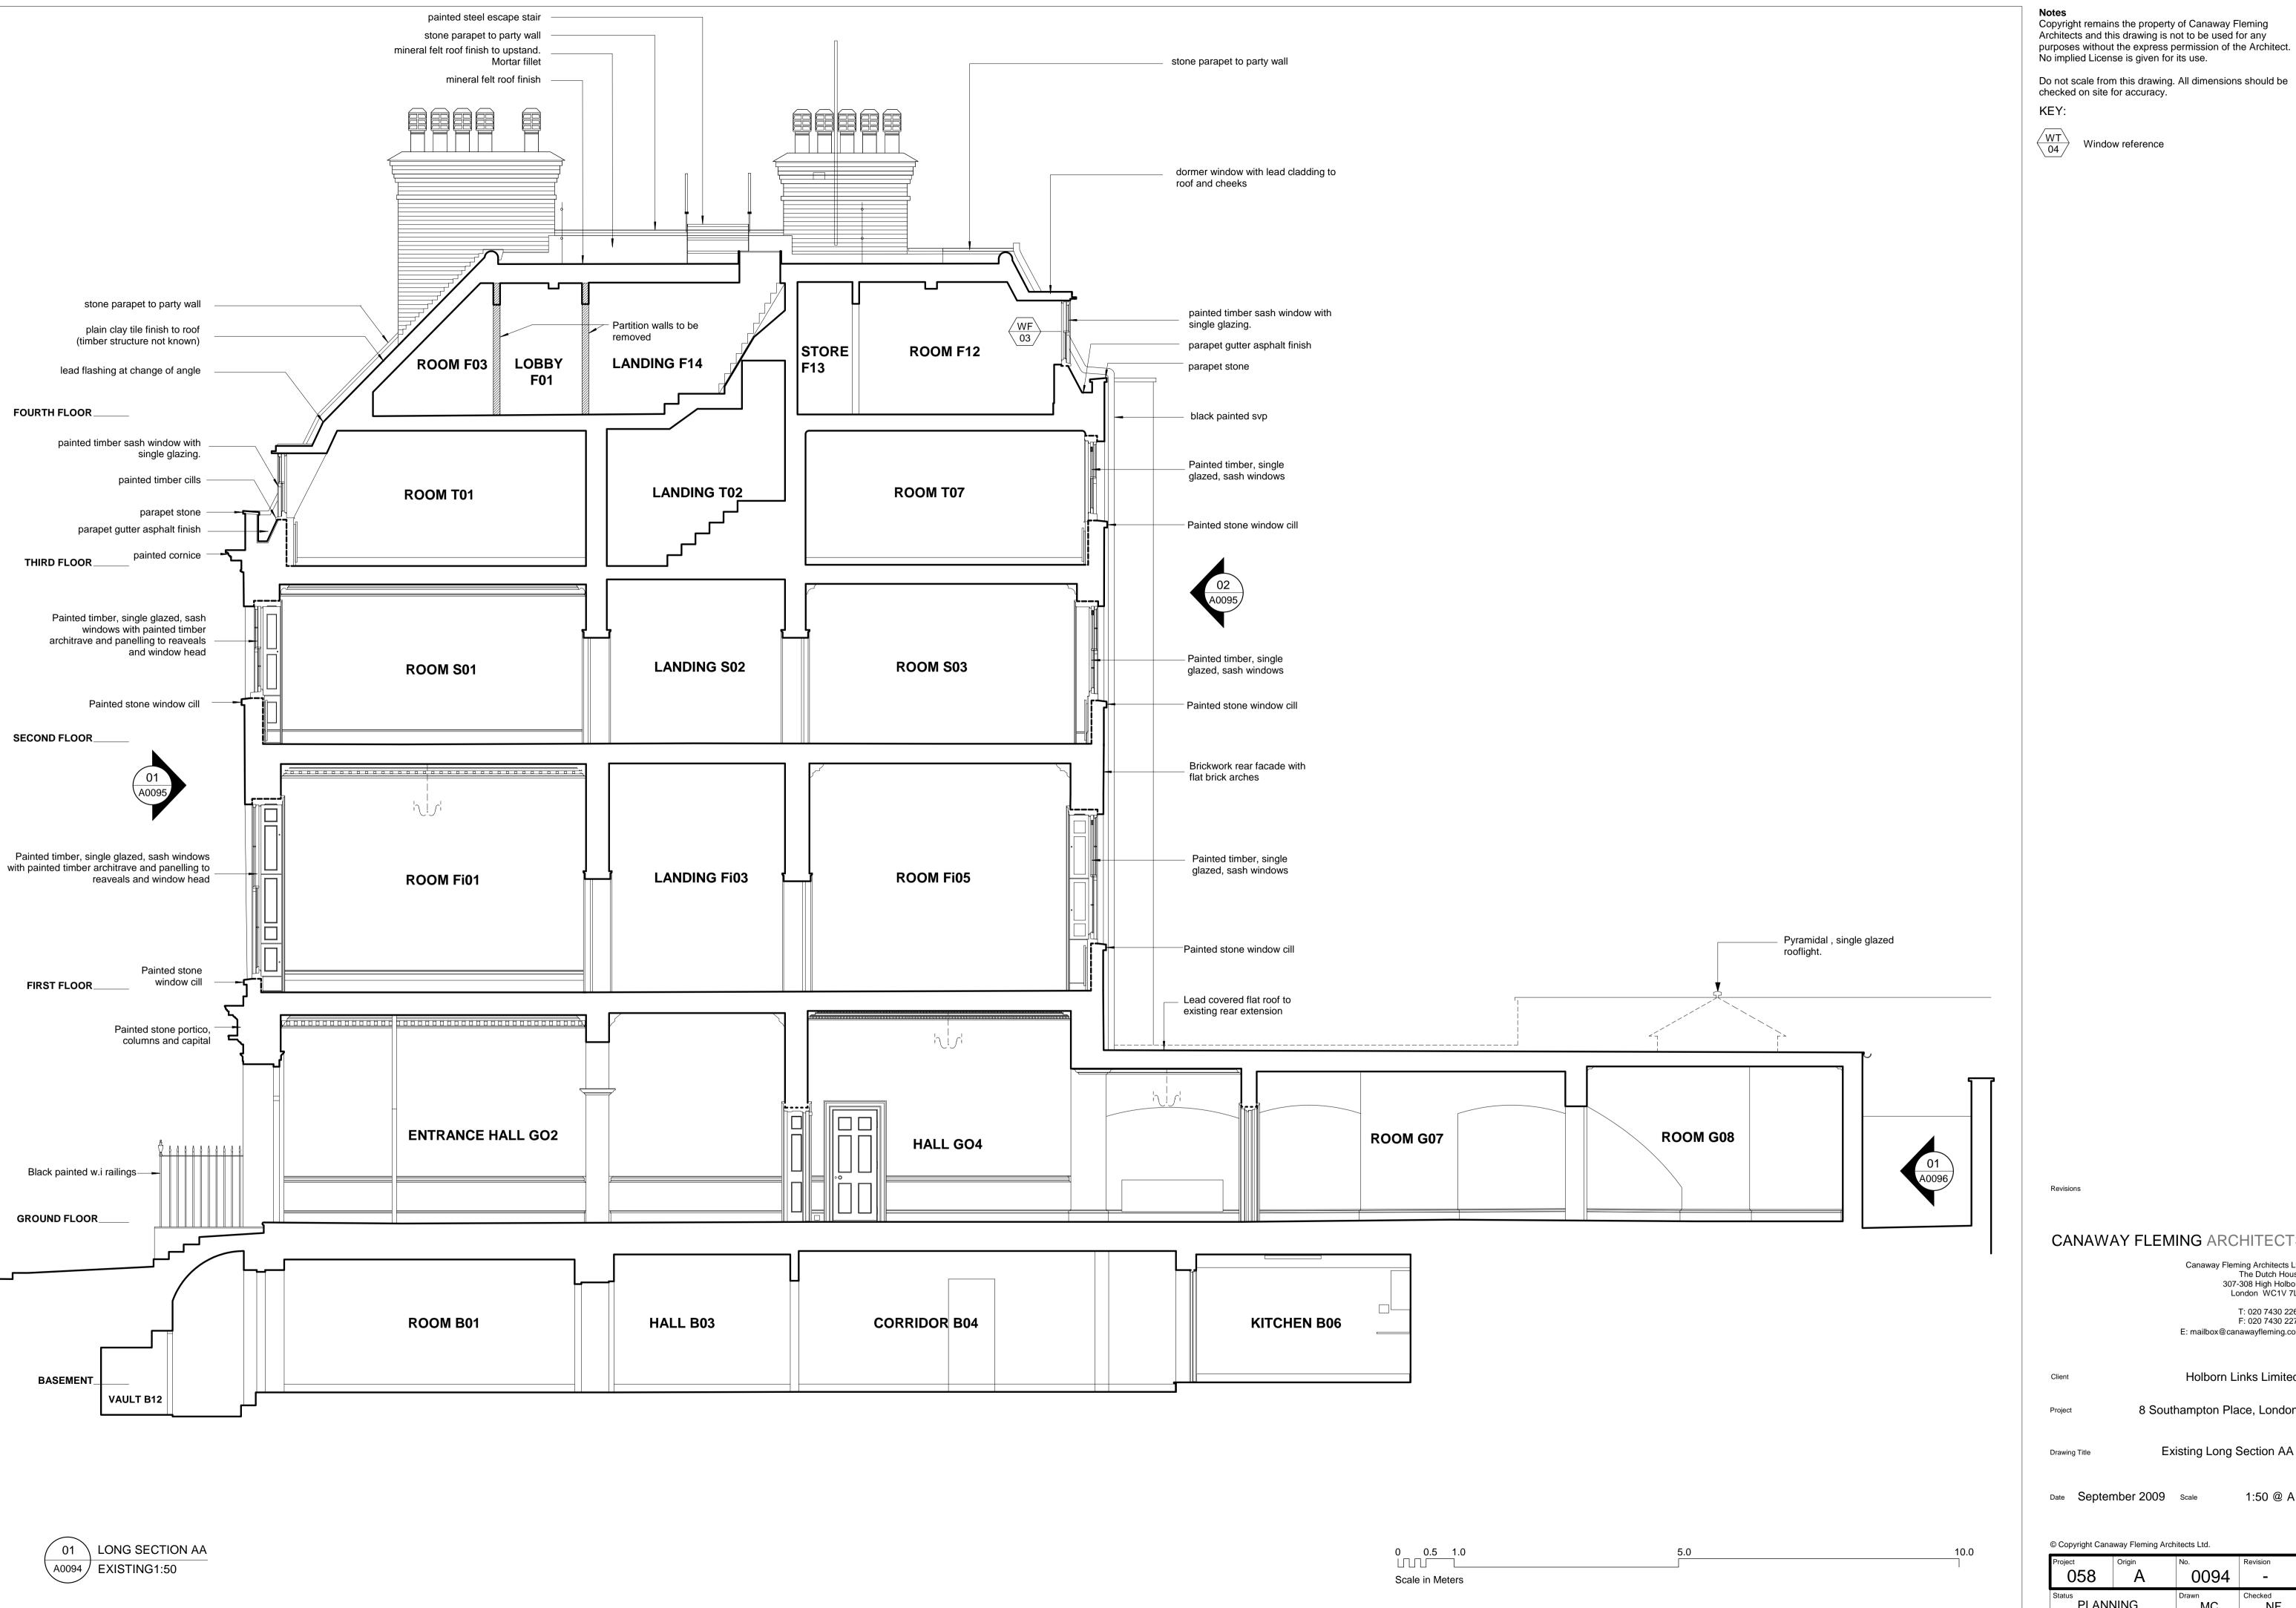

Notes
Copyright remains the property of Canaway Fleming
Architects and this drawing is not to be used for any
purposes without the express permission of the Architect.
No implied License is given for its use.

Do not scale from this drawing. All dimensions should be checked on site for accuracy.

KEY:

 $\overbrace{04}^{\text{WT}}$  Window reference

Revisions

### CANAWAY FLEMING ARCHITECTS

Canaway Fleming Architects Ltd The Dutch House 307-308 High Holborn London WC1V 7LL

T: 020 7430 2262 F: 020 7430 2274 E: mailbox@canawayfleming.com

Holborn Links Limited.

8 Southampton Place, London.

Existing Long Section AA.

Date September 2009 Scale 1:50 @ A1

© Copyright Canaway Fleming Architects Ltd.

058 0094 PLANNING MC