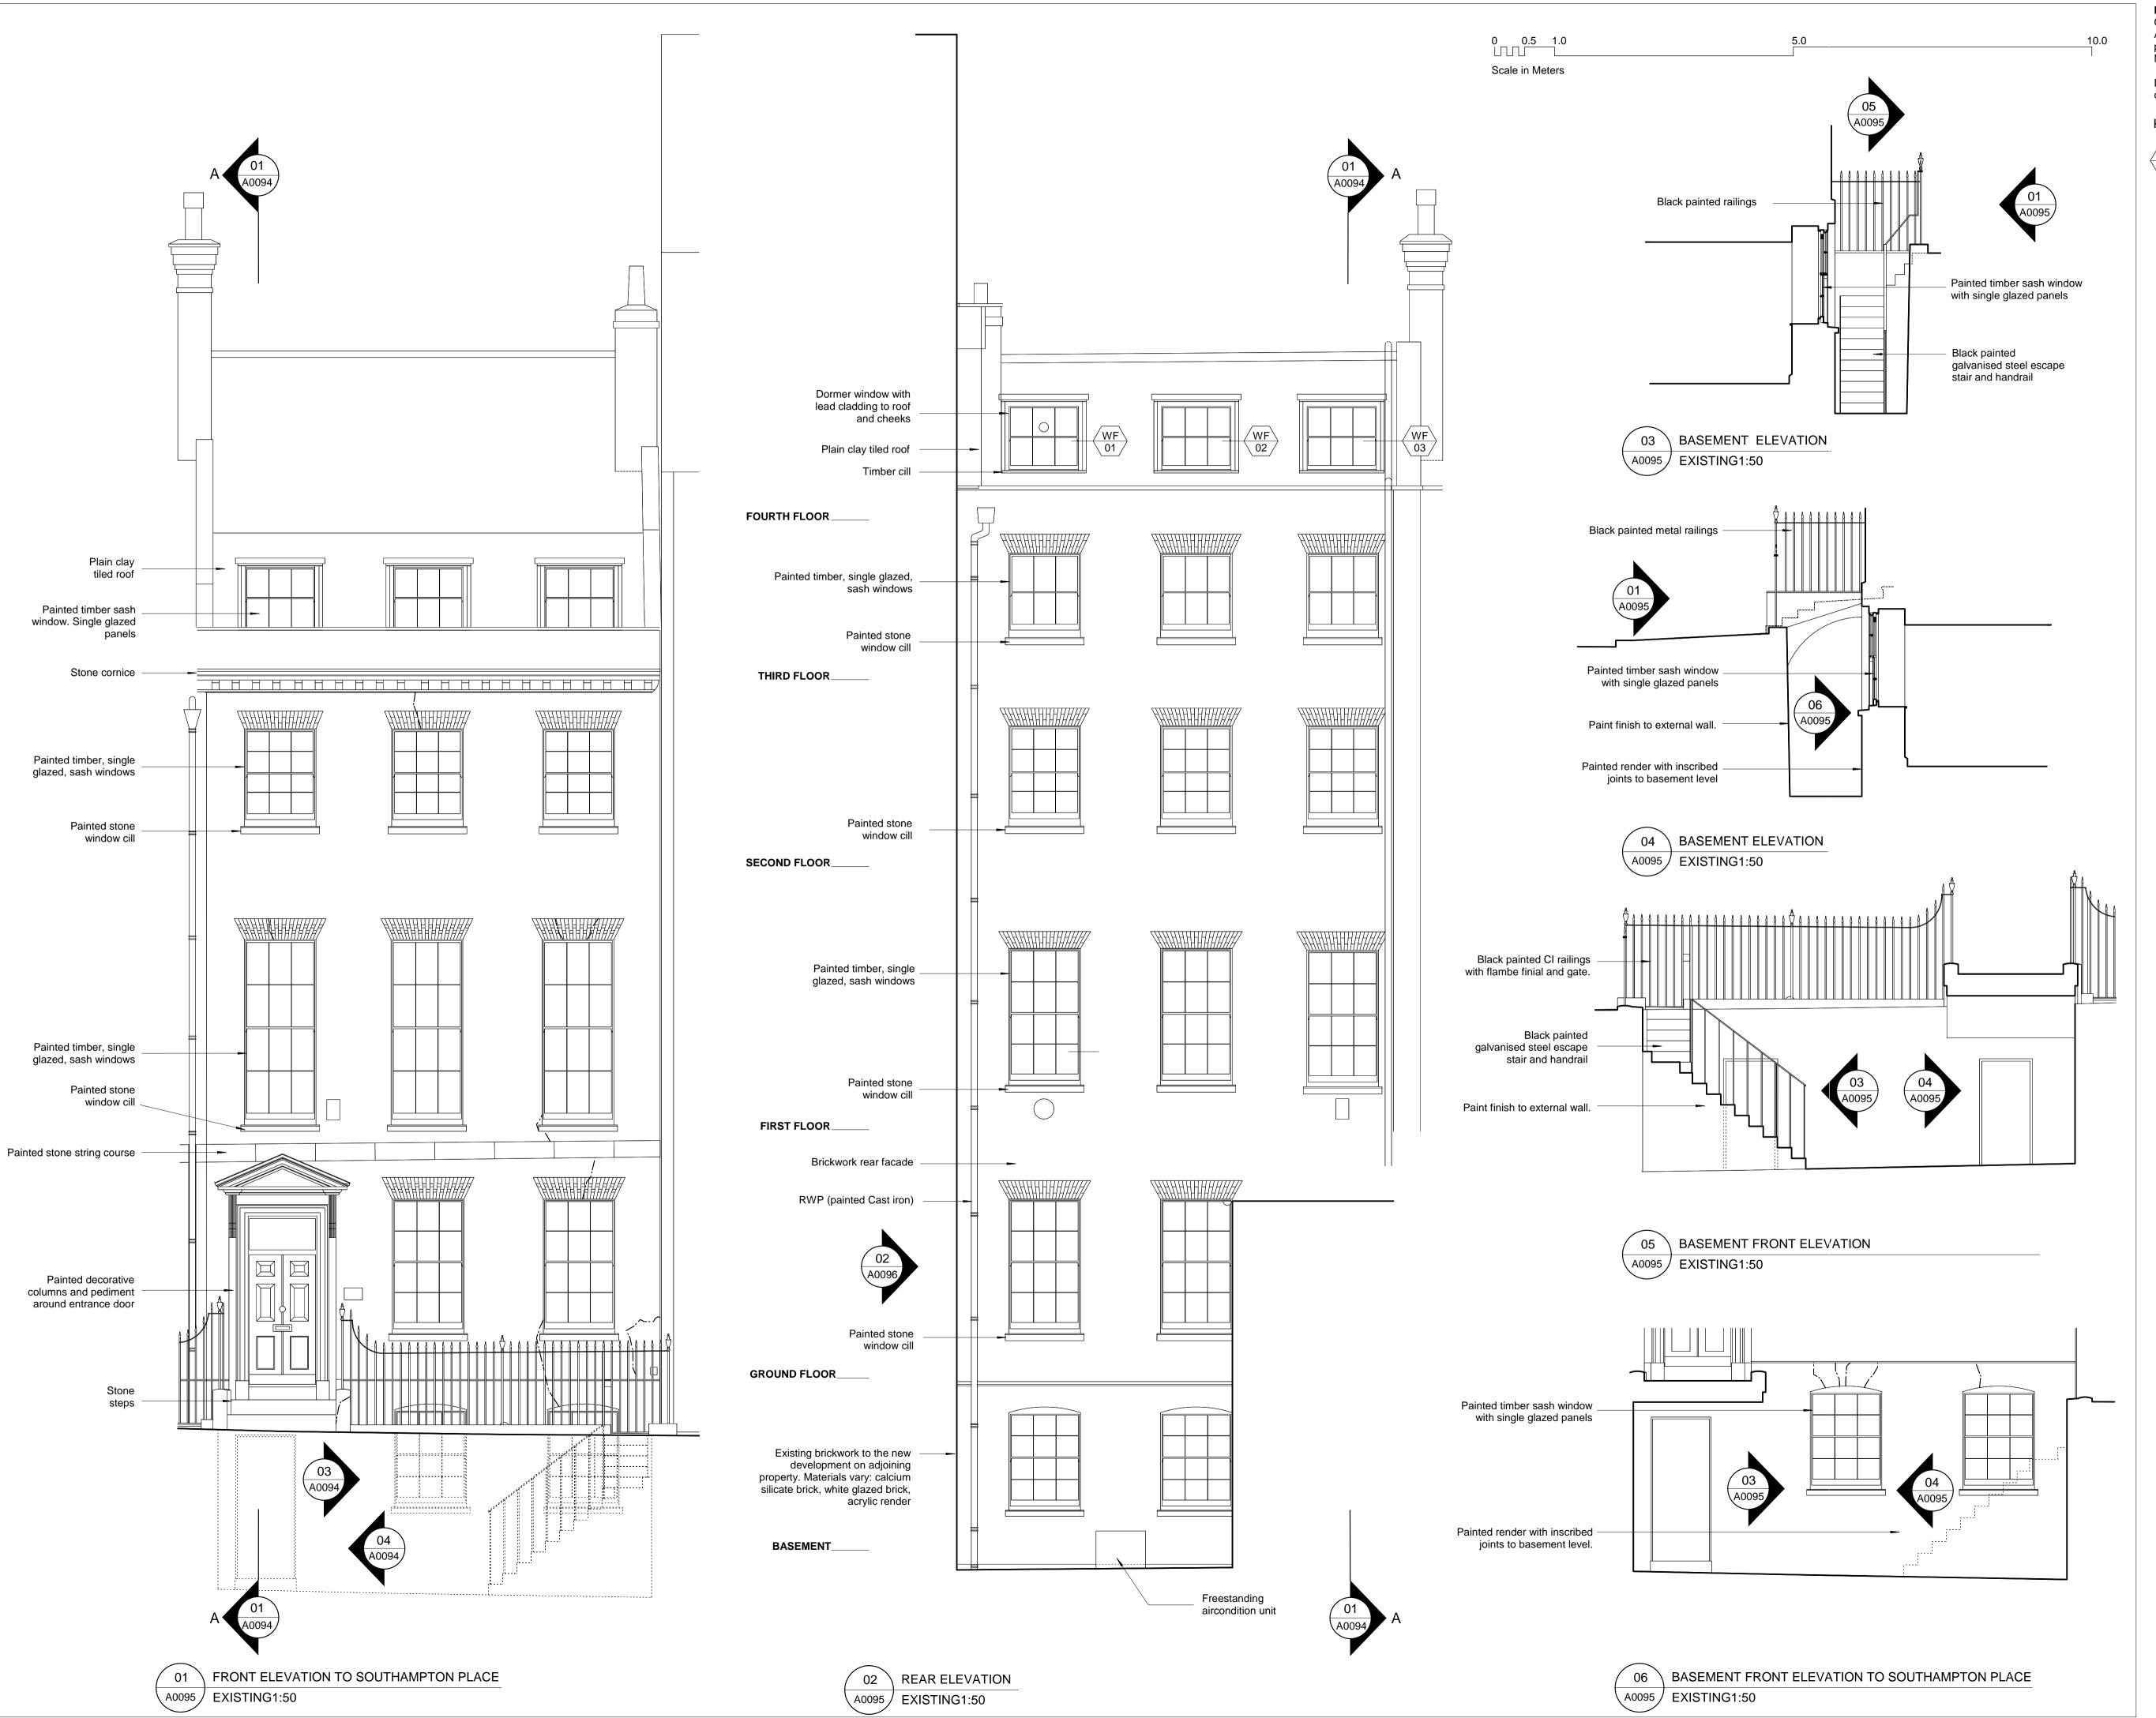

#### CANAWAY FLEMING ARCHITECTS

Canaway Fleming Architects Ltd The Dutch House 307-308 High Holborn London WC1V 7LL

T: 020 7430 2262 F: 020 7430 2274 E: mailbox@canawayfleming.com

8 Southampton Place, London.

1:50 @ A1

Holborn Links Limited.

Existing Front and Rear Elevations with References for Proposed works.

Date September 2009 Scale

© Copyright Canaway Fleming Architects Ltd.

| Project      | Origin | No.      | Revision   |
|--------------|--------|----------|------------|
| 058          | Α      | 0095     | -          |
| Status PLANN | IING   | Drawn MC | Checked NF |