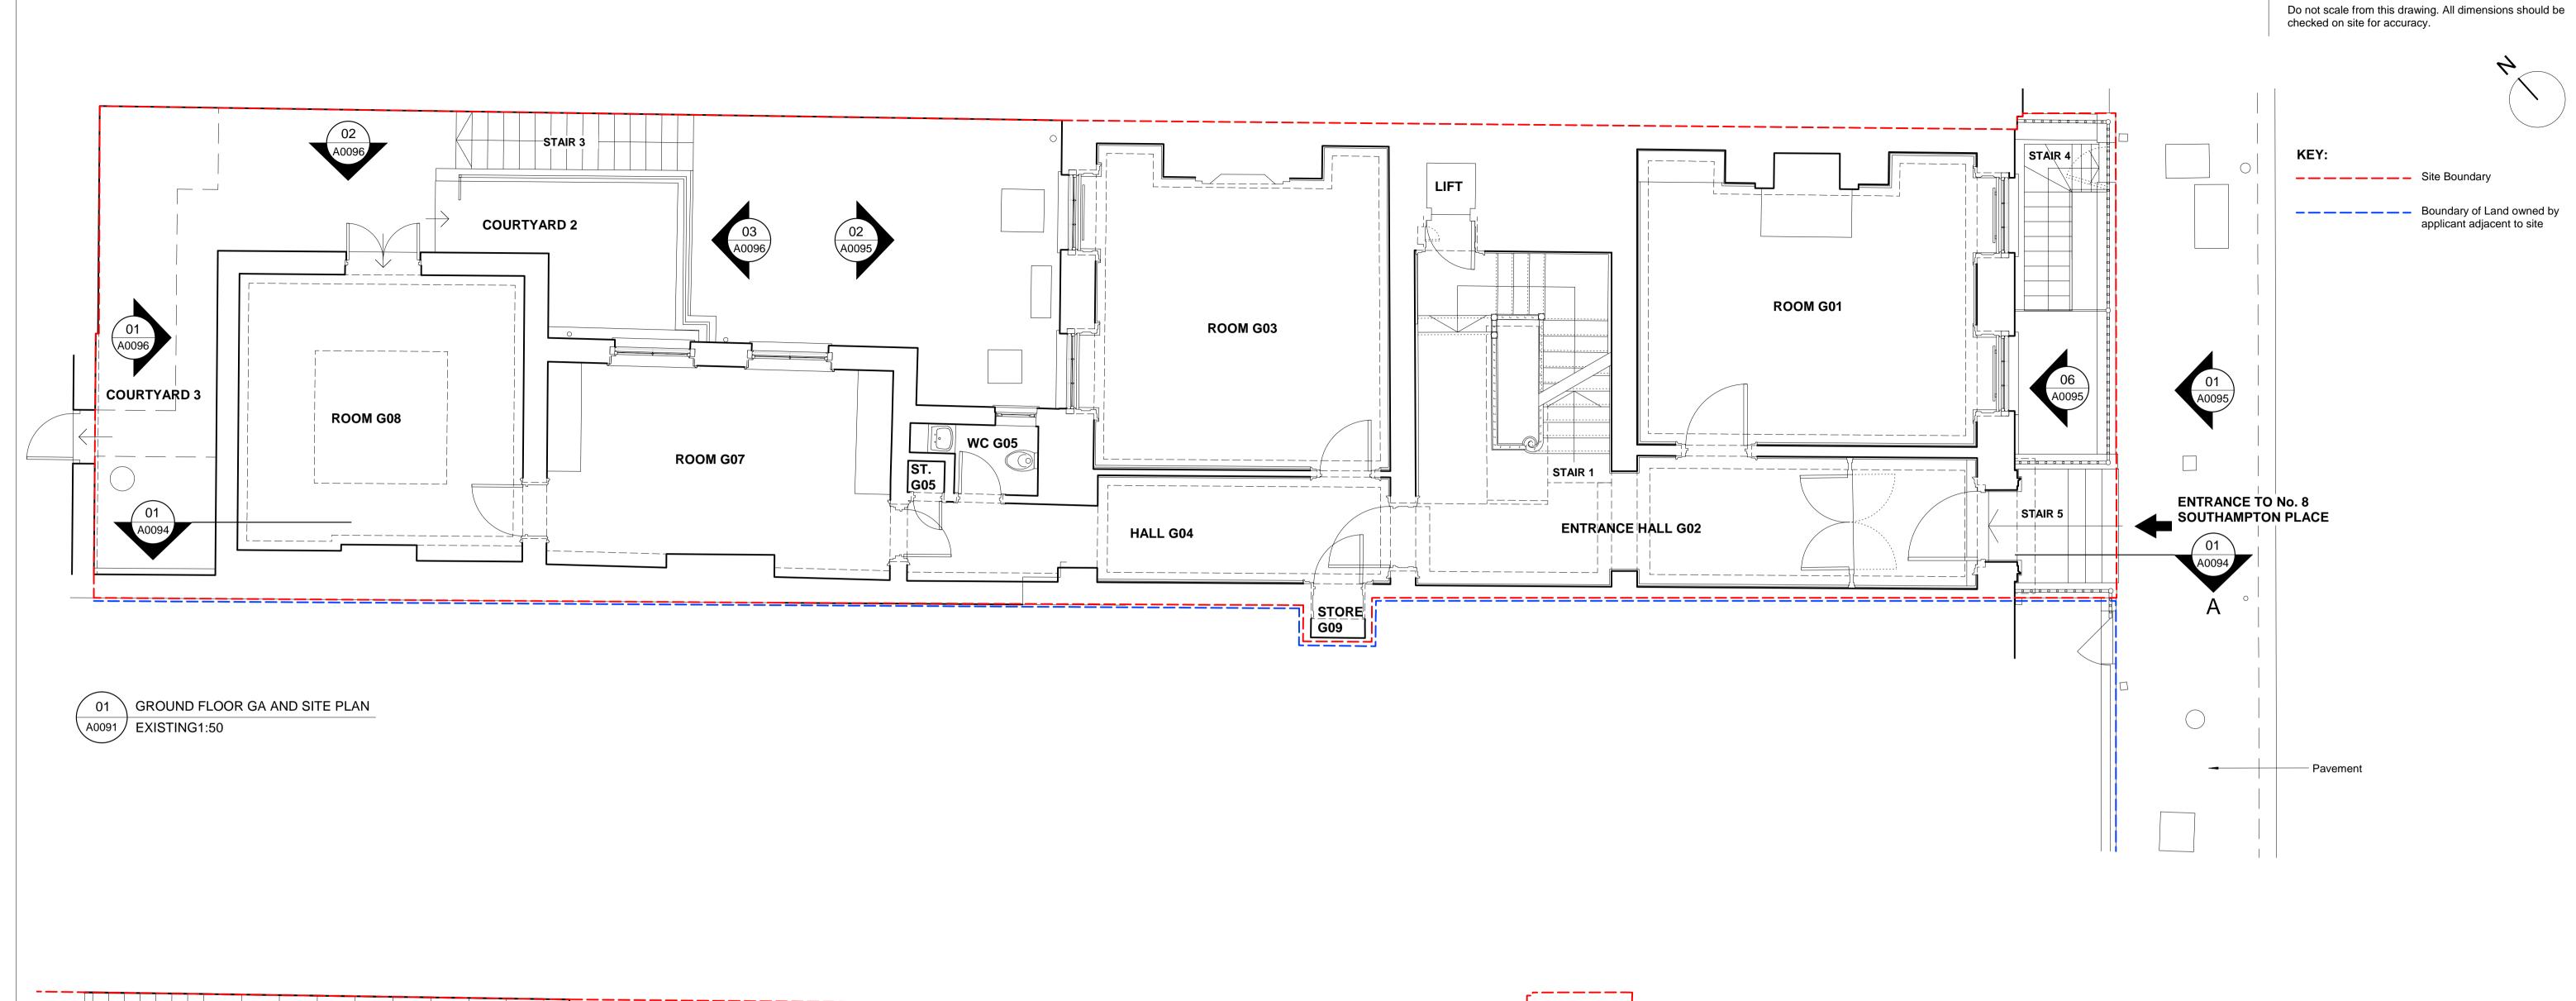

0 0.5 1.0

Scale in Meters

02 BASEMENT FLOOR GA PLAN
A0091 EXISTING1:50

Revisions

Copyright remains the property of Canaway Fleming Architects and this drawing is not to be used for any

No implied License is given for its use.

1:50 @ A1

Holborn Links Limited.

Project 8 Southampton Place, London.

Drawing Title Existing Basement and Ground Floor General Arangement and Site Plan

October 2009 Scale

© Copyright Canaway Fleming Architects Ltd.

PLANNING

| 058    | A | 0091  | Revision - |  |
|--------|---|-------|------------|--|
| Status |   | Drawn | Checked    |  |

MC

ROOF GA PLAN

A0093 EXISTING1:50

0 0.5 1.0

Scale in Meters

5.0