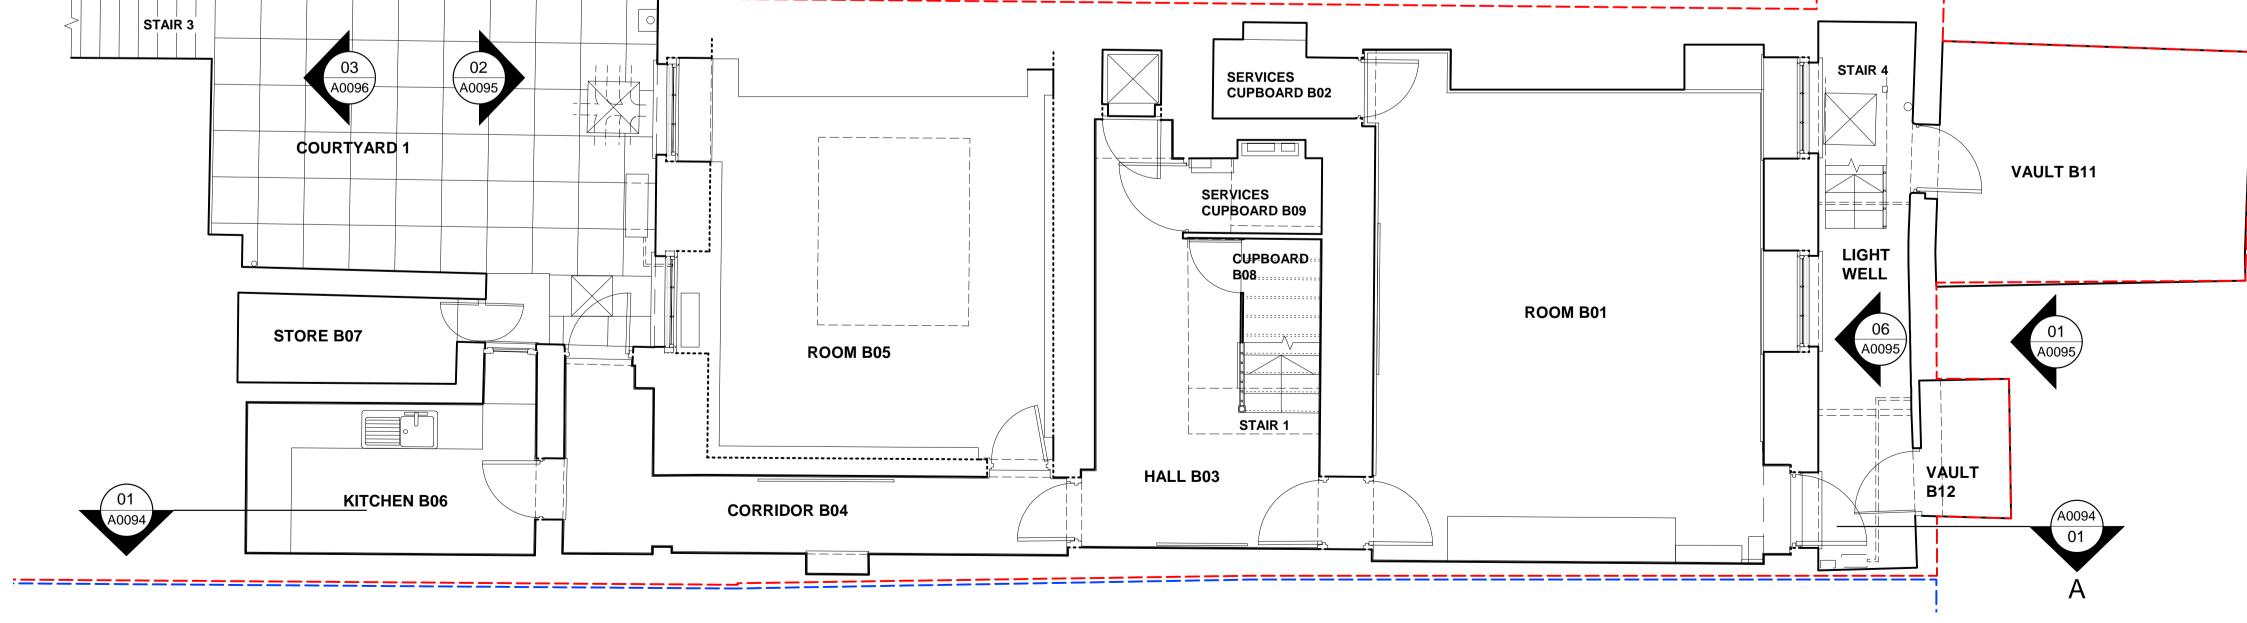

0 0.5 1.0

Scale in Meters

02 BASEMENT FLOOR GA PLAN
A0091 EXISTING1:50

Revisions

Copyright remains the property of Canaway Fleming Architects and this drawing is not to be used for any

No implied License is given for its use.

1:50 @ A1

Holborn Links Limited.

Project 8 Southampton Place, London.

Drawing Title Existing Basement and Ground Floor General Arangement and Site Plan

October 2009 Scale

© Copyright Canaway Fleming Architects Ltd.

PLANNING

| 058    | A | 0091  | Revision - |  |
|--------|---|-------|------------|--|
| Status |   | Drawn | Checked    |  |

MC

ROOF GA PLAN

A0093 EXISTING1:50

0 0.5 1.0

Scale in Meters

5.0