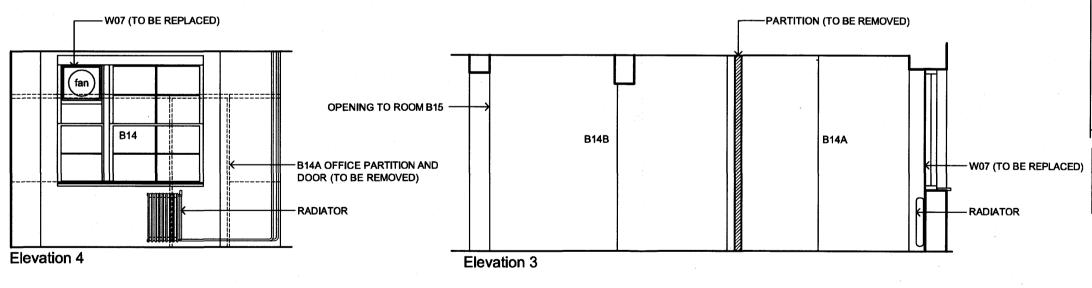

ITEMS TO BE STRIPPED OUT AND REMOVED GENERALLY SHOWN LIGHT GREY LINE AND / OR DOTTED. SEE ALSO DEMOLITIONS PLAN AL(21)D01.

22 Gordon Square

Internal Refurbishment

Lower Ground Room B14
Elevations - As Existing

wg. No. AA(21)E11

P1