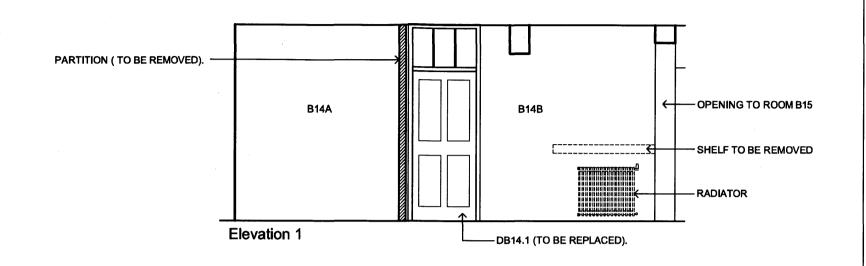

ITEMS TO BE STRIPPED OUT AND REMOVED GENERALLY SHOWN LIGHT GREY LINE AND / OR DOTTED. SEE ALSO DEMOLITIONS PLAN AL(21)D01.

22 Gordon Square

Internal Refurbishment

Lower Ground Room B14
Elevations - As Existing

wg. No. AA(21)E11

P1