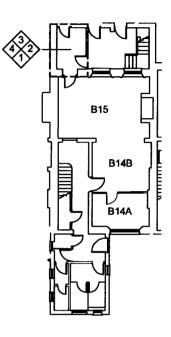

ITEMS TO BE STRIPPED OUT AND REMOVED GENERALLY SHOWN LIGHT GREY LINE AND / OR DOTTED. SEE ALSO DEMOLITIONS PLAN AL(21)D01.

22 Gordon Square

Internal Refurbishment

Lower Ground Room B16
Elevations - As Existing

DWG. NO.

AA(21)E13