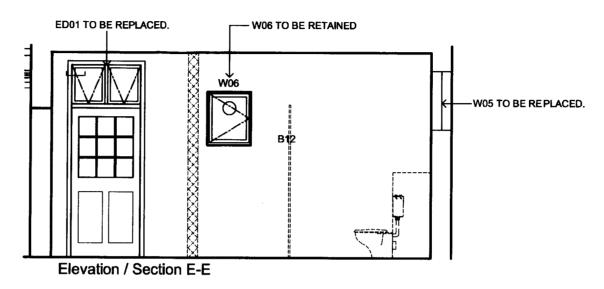

ITEMS TO BE STRIPPED OUT AND REMOVED GENERALLY SHOWN LIGHT GREY LINE AND / OR DOTTED. SEE ALSO DEMOLITIONS PLAN AL(21)D01.