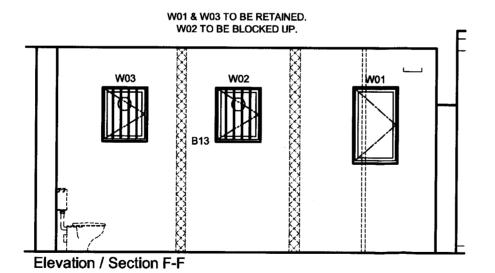

ITEMS TO BE STRIPPED OUT AND REMOVED GENERALLY SHOWN LIGHT GREY LINE AND / OR DOTTED. SEE ALSO DEMOLITIONS PLAN AL(21)D01.