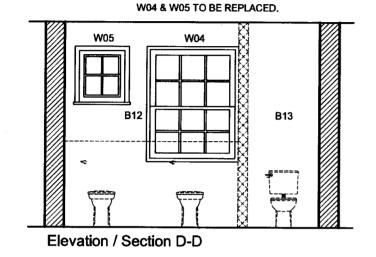

ITEMS TO BE STRIPPED OUT AND REMOVED GENERALLY SHOWN LIGHT GREY LINE AND / OR DOTTED. SEE ALSO DEMOLITIONS PLAN AL(21)D01.