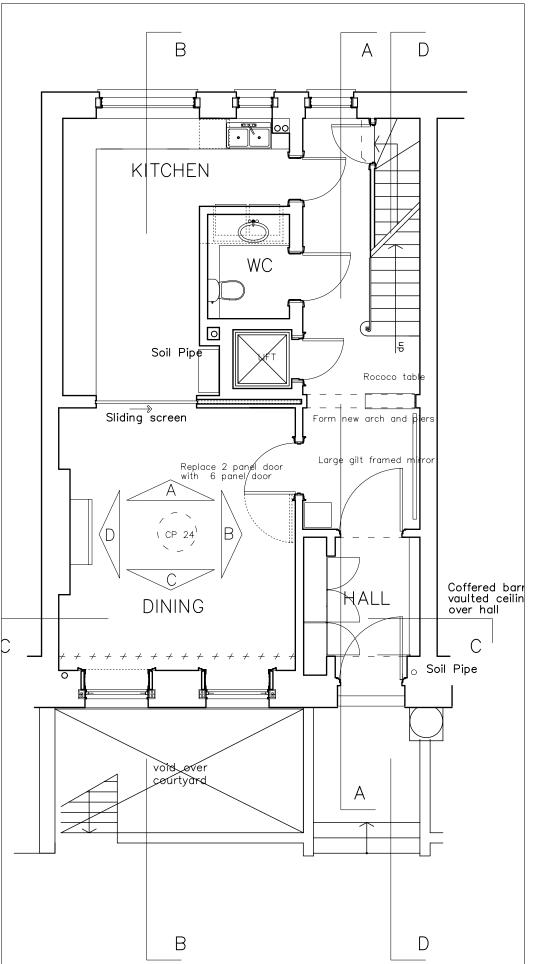

| I: 50 (@ AI)             |          |  |
| JOB NO.                                                                                                                                                                                   | DRAWING ND.              | RE∨ISI⊡N |  |
| 0902                                                                                                                                                                                      | 08                       |          |  |





Sliding screen recessed and incorporating dado rail and skirting

### ELEVATION A



be reinstated and arched panel over

ELEVATION C



ELEVATION D



Rev A 14.09.09. Amended planning application











SCALE

| JOB NO.                                                                                                                                                                       | DRAWING NO. | REVISION |  |
|-------------------------------------------------------------------------------------------------------------------------------------------------------------------------------|-------------|----------|--|
| 0902                                                                                                                                                                          | 12          | A        |  |
| This Drawing is subject to copyright.<br>Figured dimensions to be read in preference to scaled.<br>All dimensions and conditions to be<br>verified on site before p