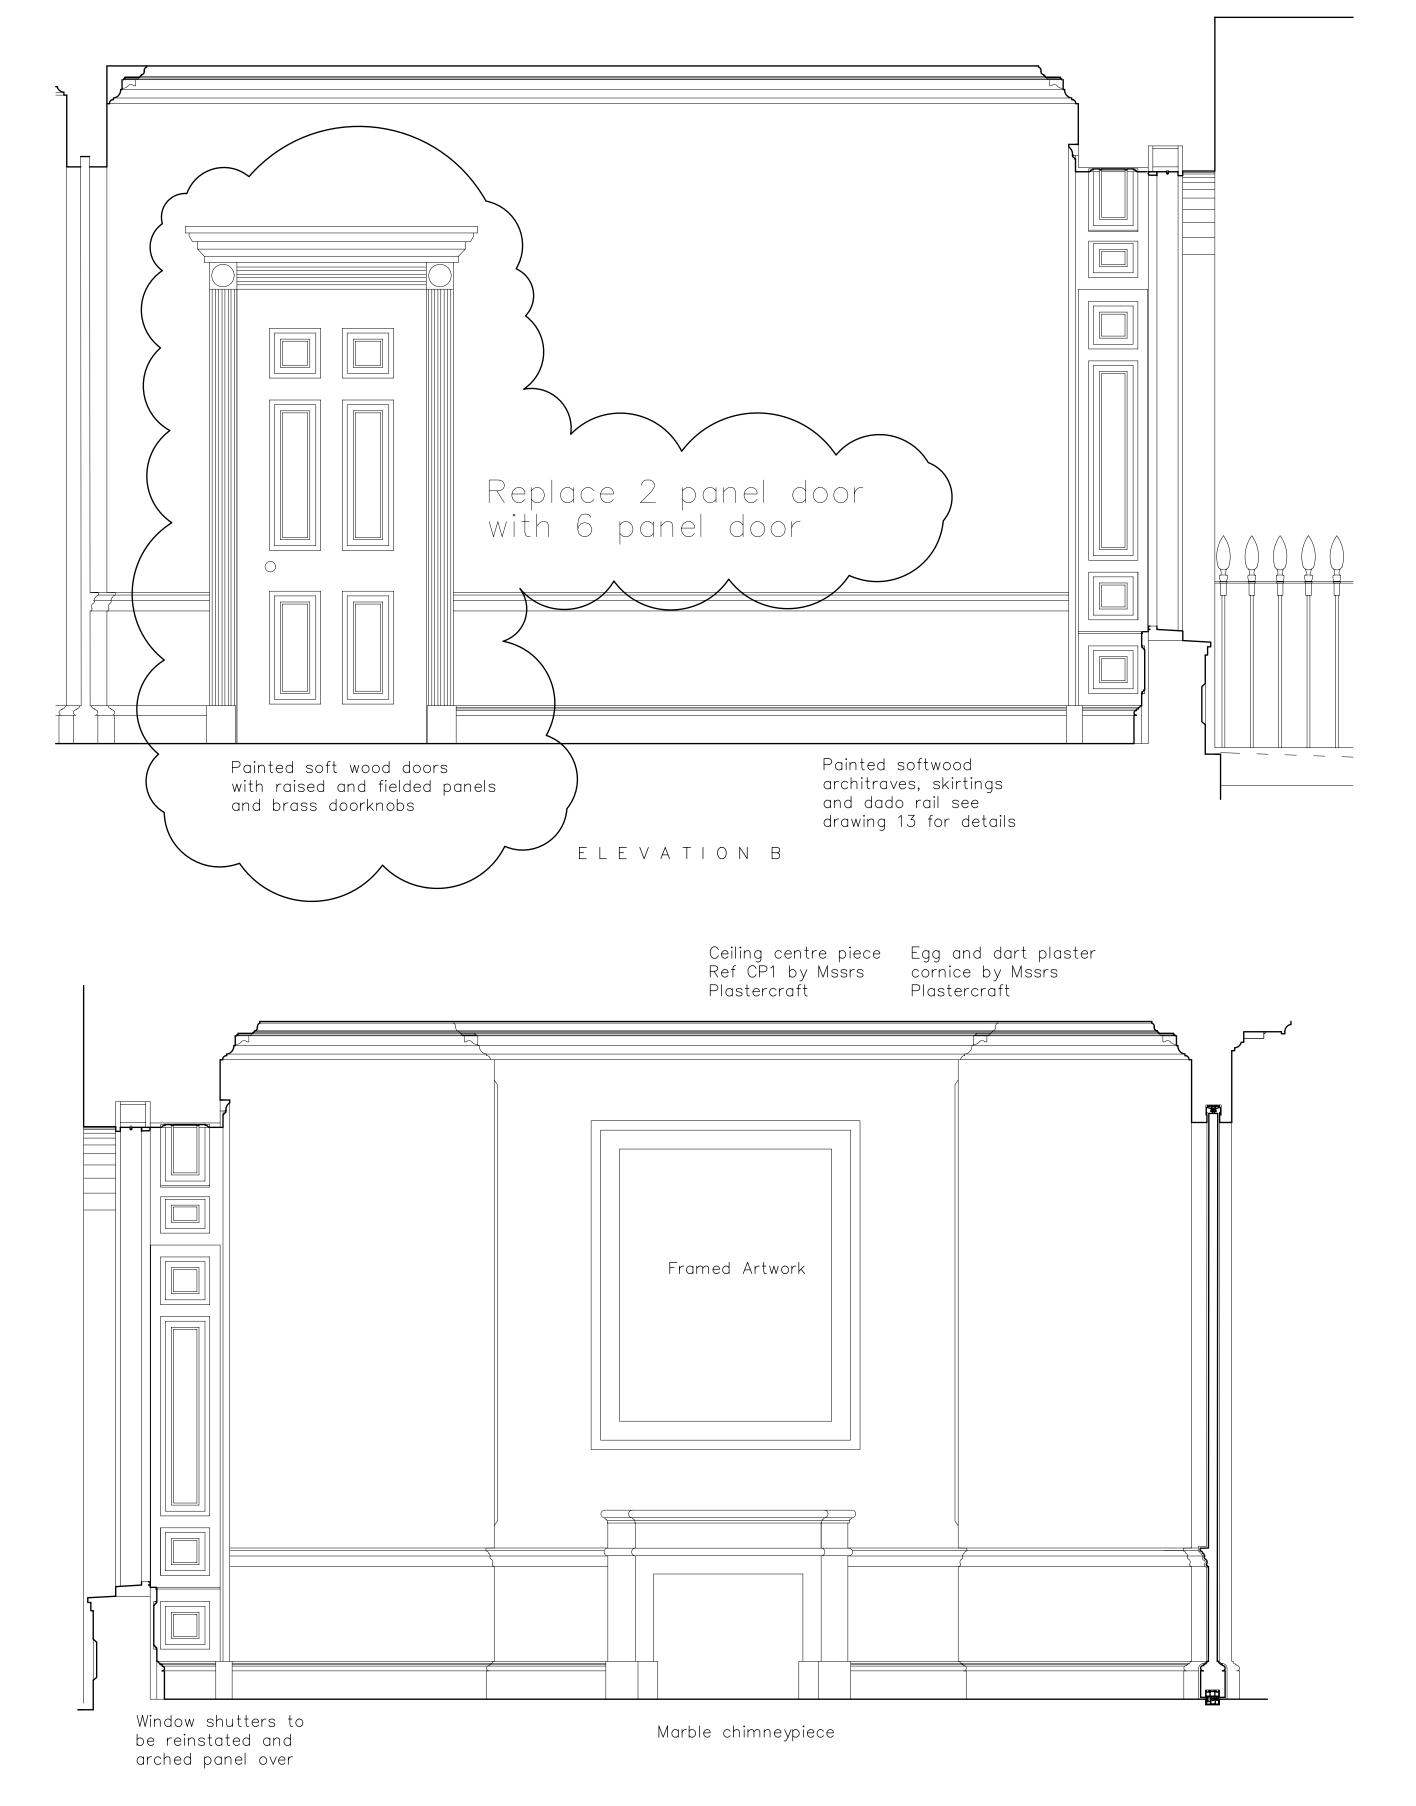

### ELEVATION A

be reinstated and arched panel over

ELEVATION C

ELEVATION D

Rev A 14.09.09. Amended planning application

SCALE

| JOB NO.                                                                                                                                                                       | DRAWING NO. | REVISION |  |
|-------------------------------------------------------------------------------------------------------------------------------------------------------------------------------|-------------|----------|--|
| 0902                                                                                                                                                                          | 12          | A        |  |
| This Drawing is subject to copyright.<br>Figured dimensions to be read in preference to scaled.<br>All dimensions and conditions to be<br>verified on site before proceeding. |             |          |  |