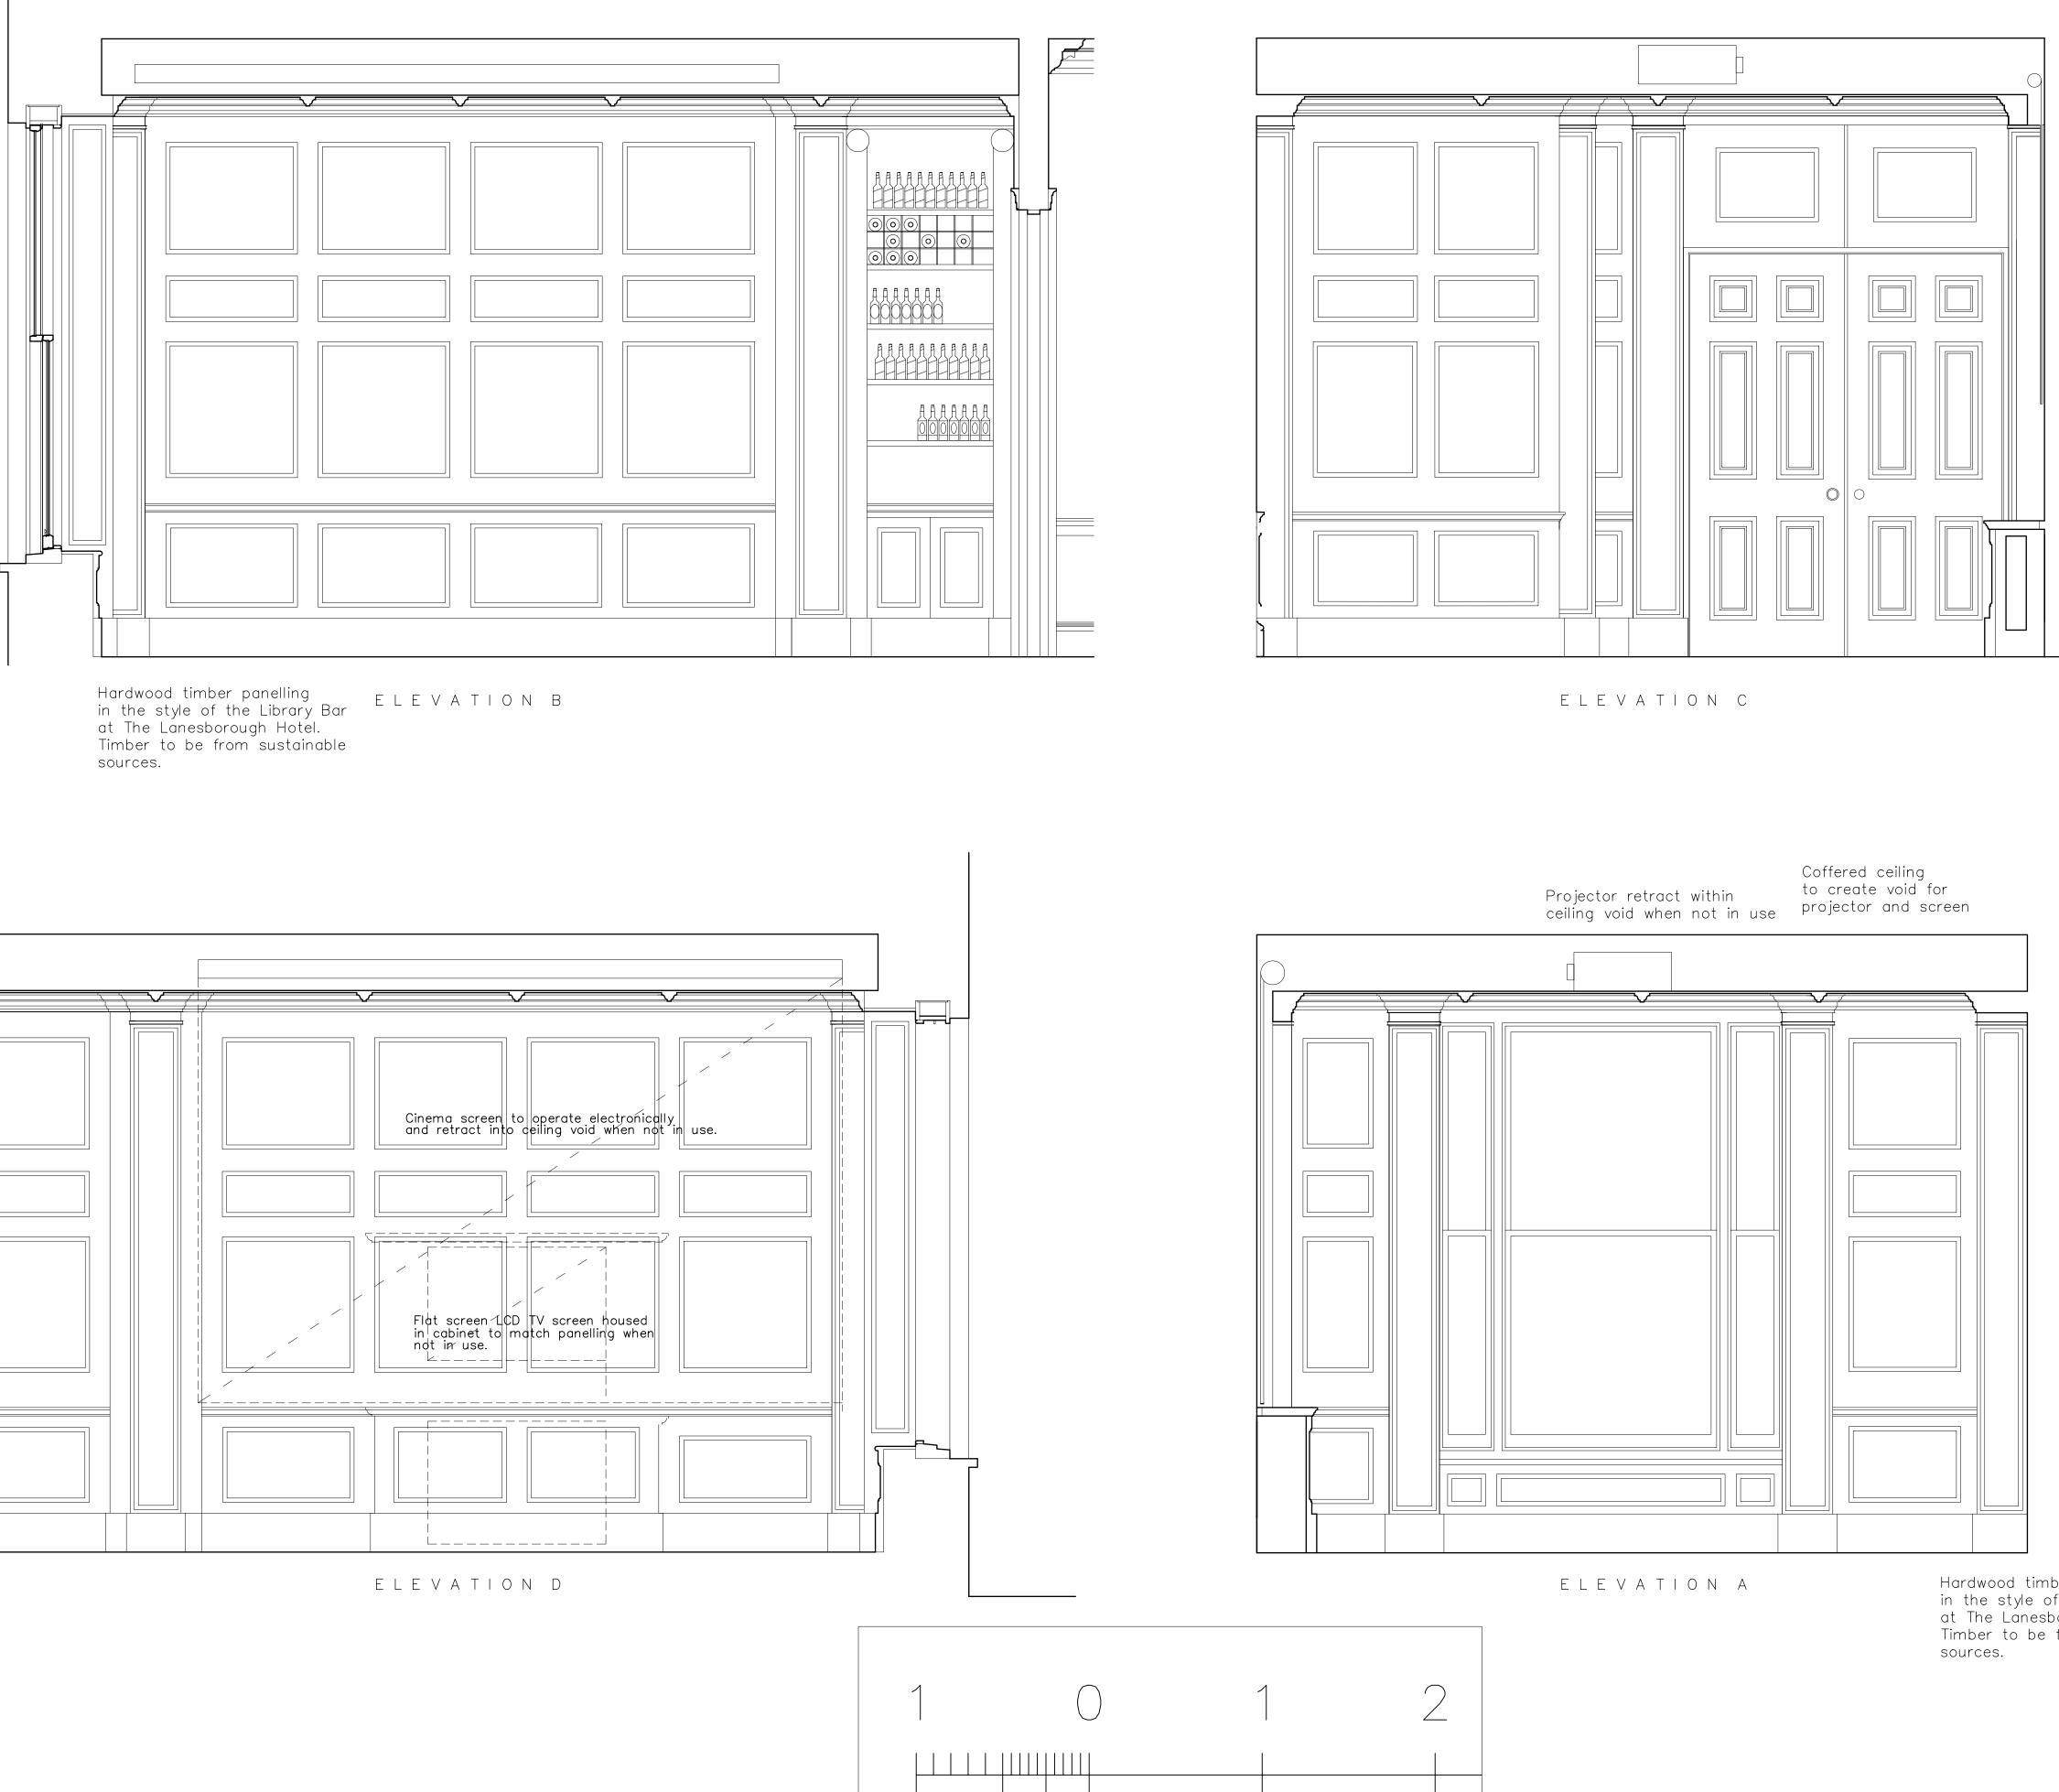

Rev A 14.09.09. Amended planning application

Hardwood timber panelling in the style of the Library Bar at The Lanesborough Hotel. Timber to be from sustainable