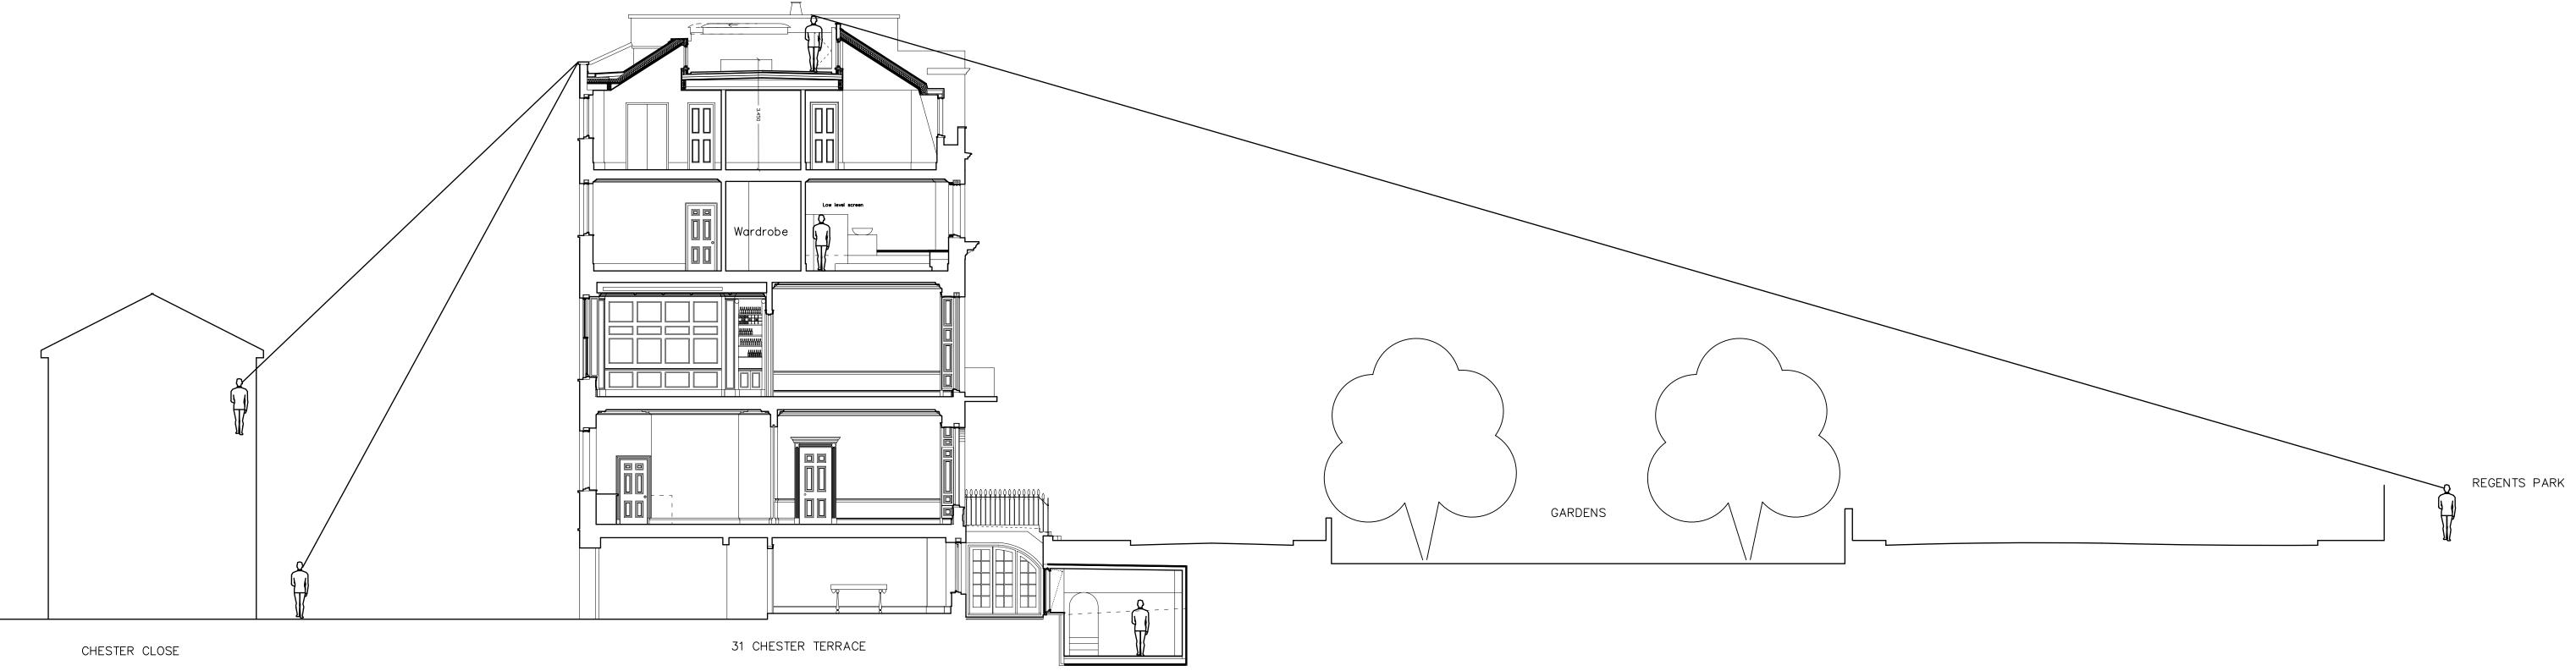

SECTION TO INDICATE SIGHT LINES FROM ADJACENT AREAS

| JOB NO.                                                                    | DRAWING ND.                                                                                                                                                                   | RE∨ISIDN |  |  |
|----------------------------------------------------------------------------|-------------------------------------------------------------------------------------------------------------------------------------------------------------------------------|----------|--|--|
| 0902                                                                       | 16                                                                                                                                                                            |          |  |  |
| This Drawing<br>Figured dimensions<br>All dimensions<br>verified on site b | This Drawing is subject to copyright.<br>Figured dimensions to be read in preference to scaled.<br>All dimensions and conditions to be<br>verified on site before proceeding. |          |  |  |

27.10.09 : Amended planning application

| JUH<br>CUP<br>ASSUCI<br>CHARTERED AF<br>VANN HUUSE 1995<br>3 MIDHURST RUAD 995<br>5 FERNHURST RUAD 995<br>FERNHURST RUAD 995<br>FERNHURST 800<br>HASLEMERE 10<br>SURREY GU27 3EE X<br>TEL 01428 6556063 | PER<br>ATES<br>RCHITECTS |          |
|---------------------------------------------------------------------------------------------------------------------------------------------------------------------------------------------------------|--------------------------|----------|
| Mr M. A. K                                                                                                                                                                                              | andil                    |          |
| JOB TITLE<br>31 Chester<br>Regents Pa<br>London,<br>W1 4ND                                                                                                                                              |                          |          |
| drawing title<br>Sight lines                                                                                                                                                                            |                          |          |
| DATE                                                                                                                                                                                                    | SCALE                    | DRAWN BY |
| Oct 09                                                                                                                                                                                                  | 1:100 (@ ,               | A1)      |
| JOB NO.                                                                                                                                                                                                 | DRAWING ND.              | REVISION |
| 0902                                                                                                                                                                                                    | 16                       |          |