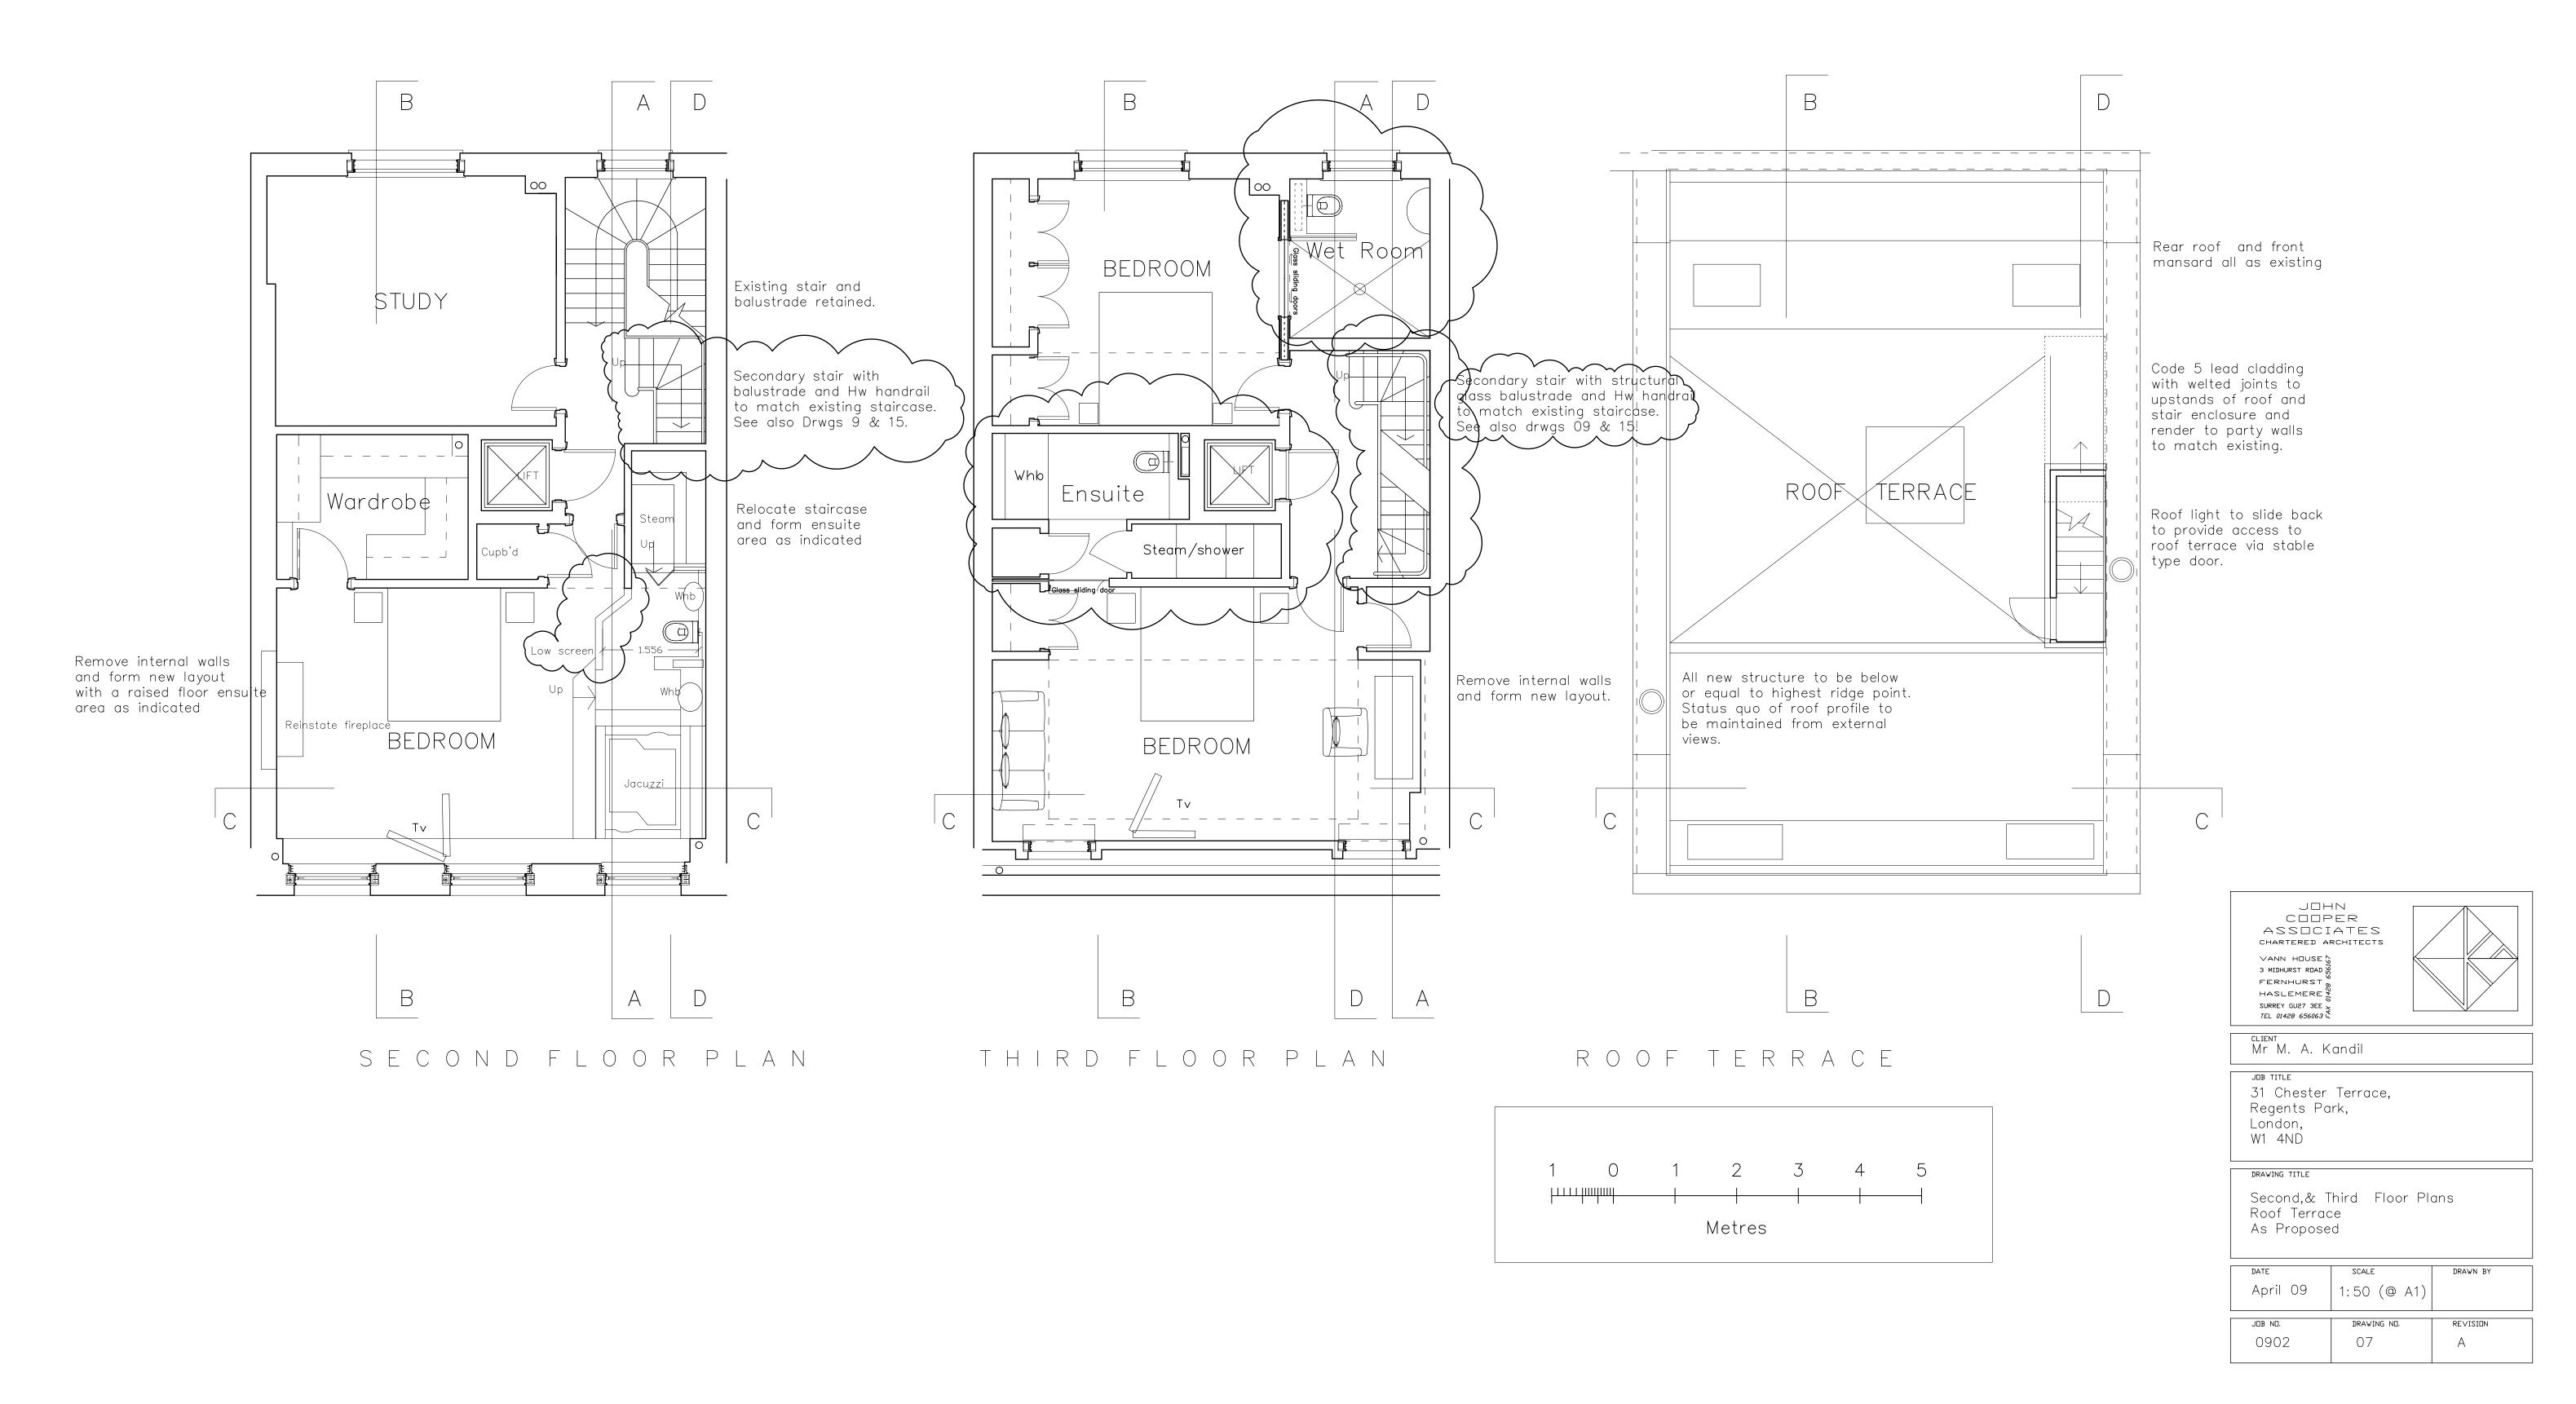

| DRAWN BY |
| Oct 09                                                                                                                                                                                                  | 1:100 (@ ,               | A1)      |
| JOB NO.                                                                                                                                                                                                 | DRAWING ND.              | REVISION |
| 0902                                                                                                                                                                                                    | 16                       |          |



JOB NO.

0902

DRAWING NO.

06

RE∨ISION

А



| JDB ND.                                                                                                                                                                       | DRAWING NO. | RE∨ISION |
|-------------------------------------------------------------------------------------------------------------------------------------------------------------------------------|-------------|----------|
| 0902                                                                                                                                                                          | 07          | A        |
| This Drawing is subject to copyright.<br>Figured dimensions to be read in preference to scaled.<br>All dimensions and conditions to be<br>verified on site before proceeding. |