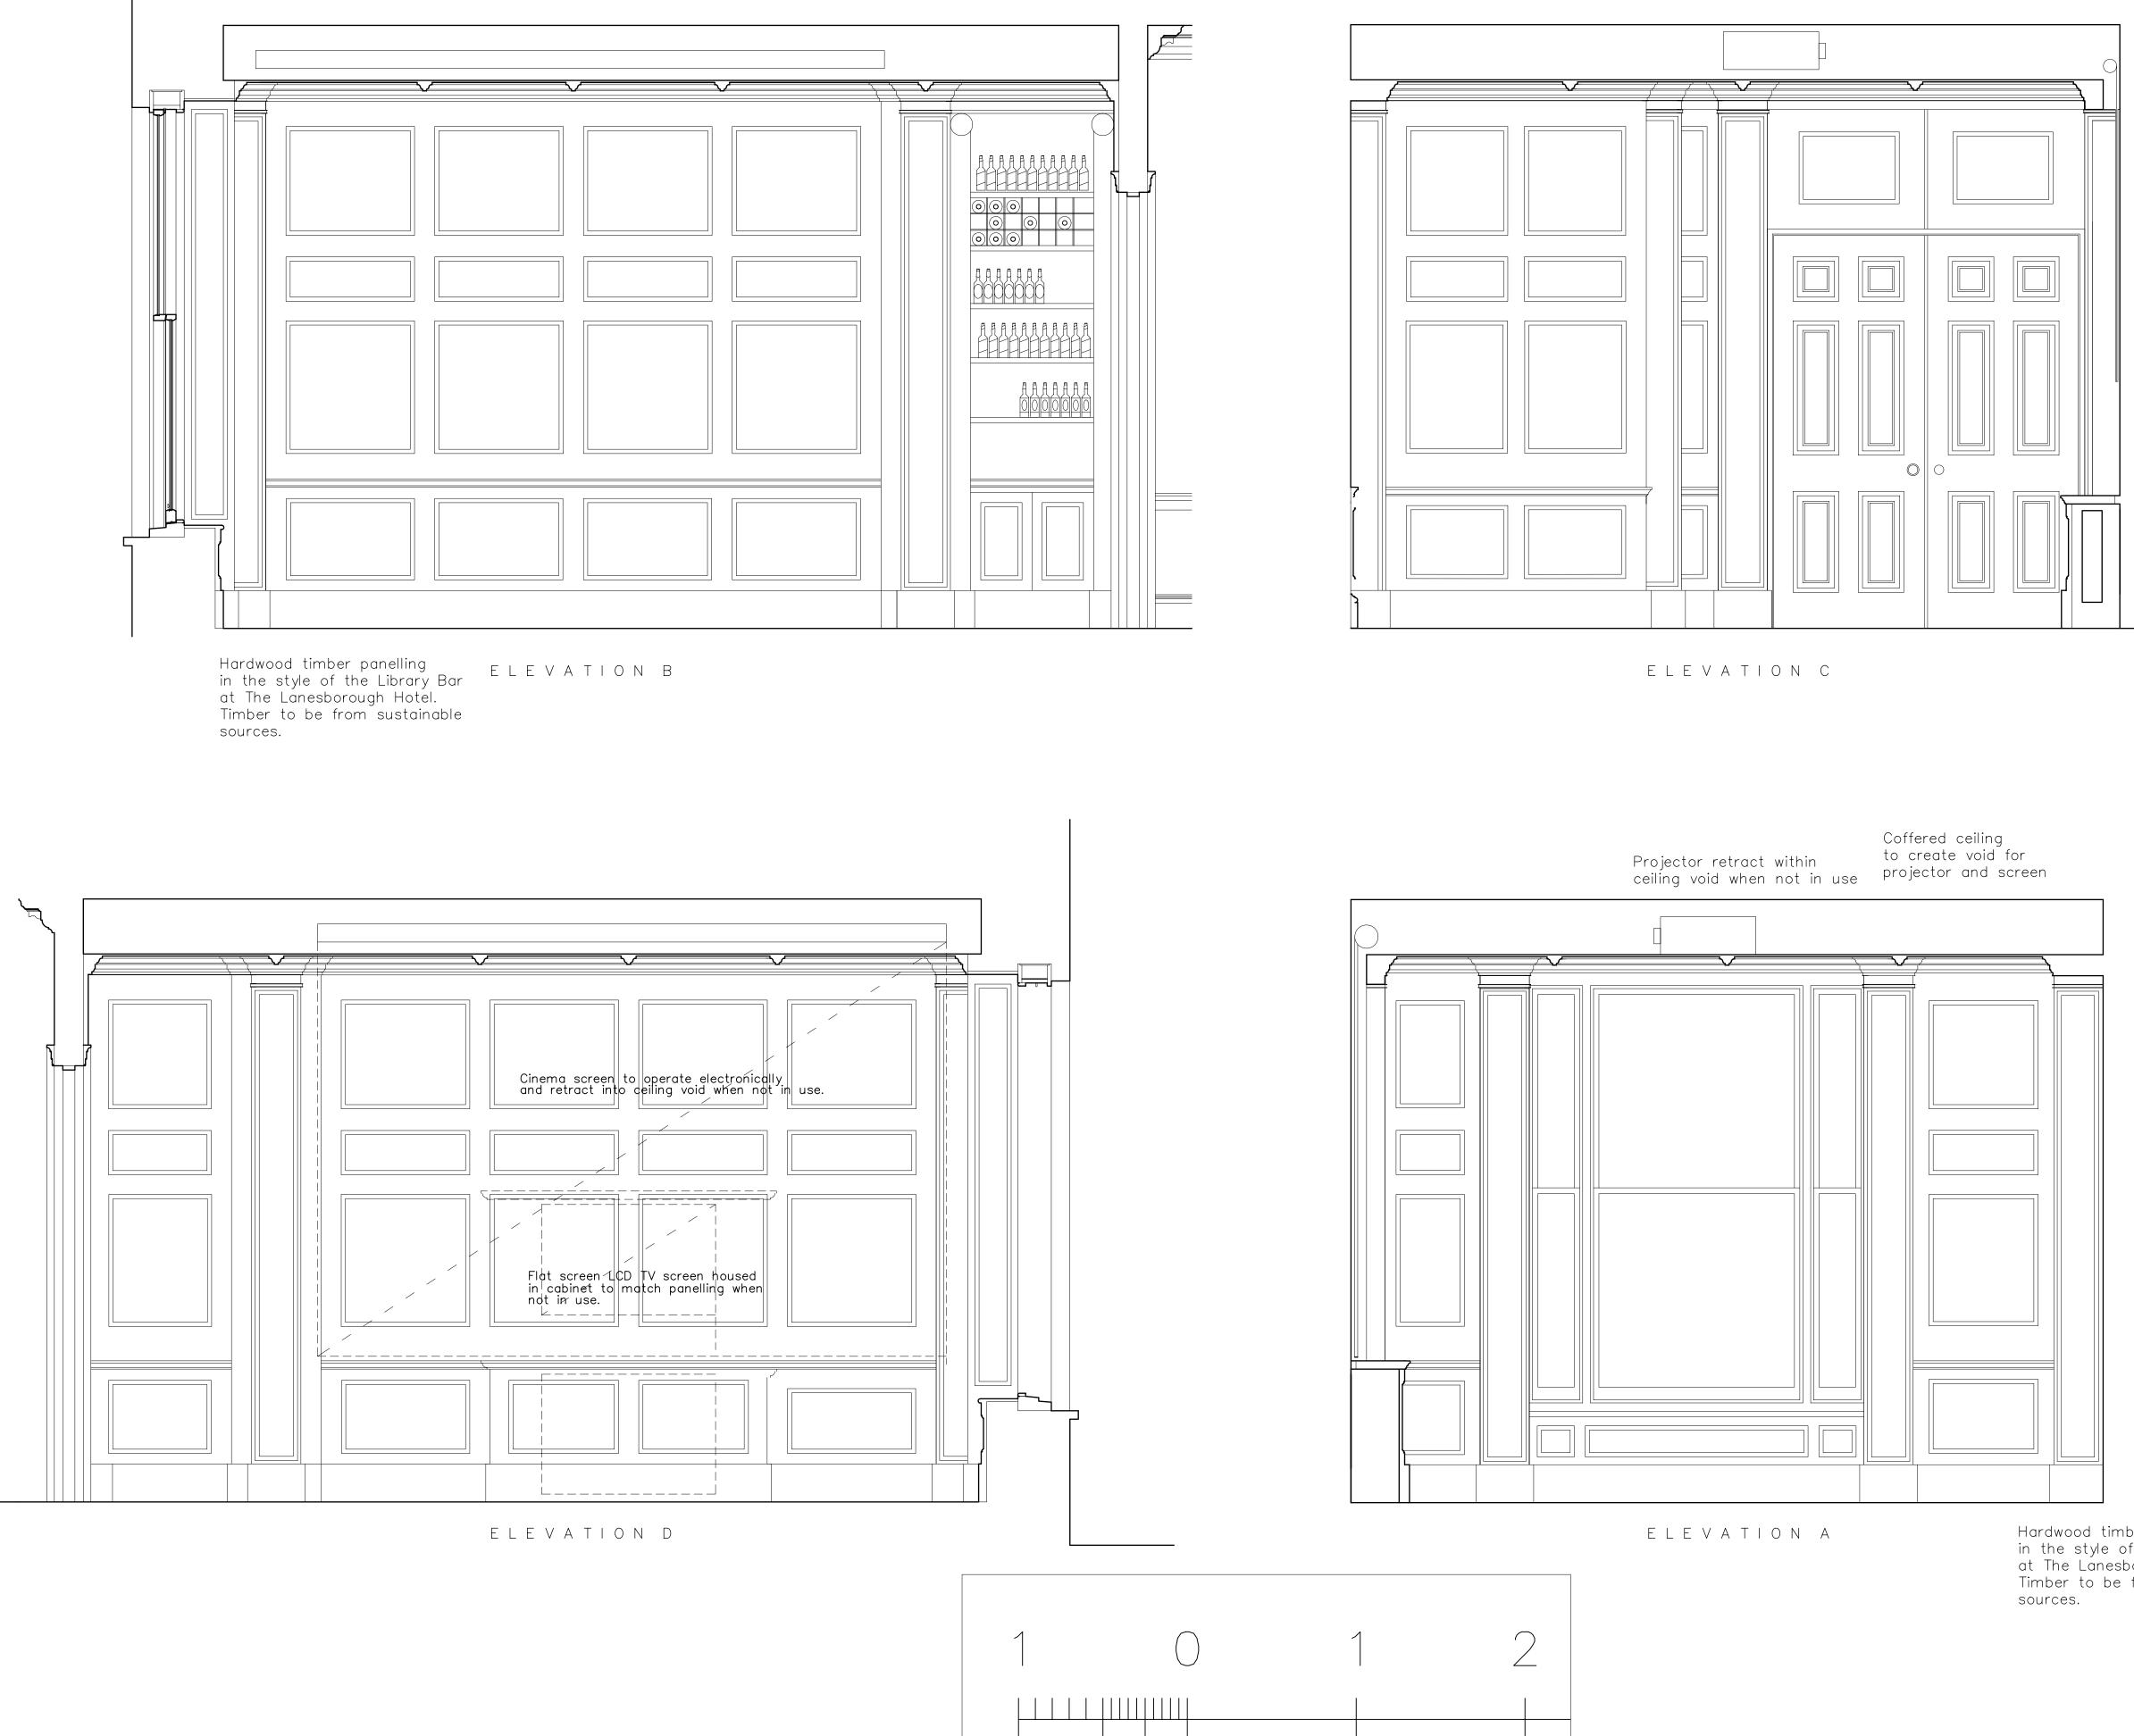

Rev A 14.09.09. Amended planning application

Hardwood timber panelling in the style of the Library Bar at The Lanesborough Hotel. Timber to be from sustainable