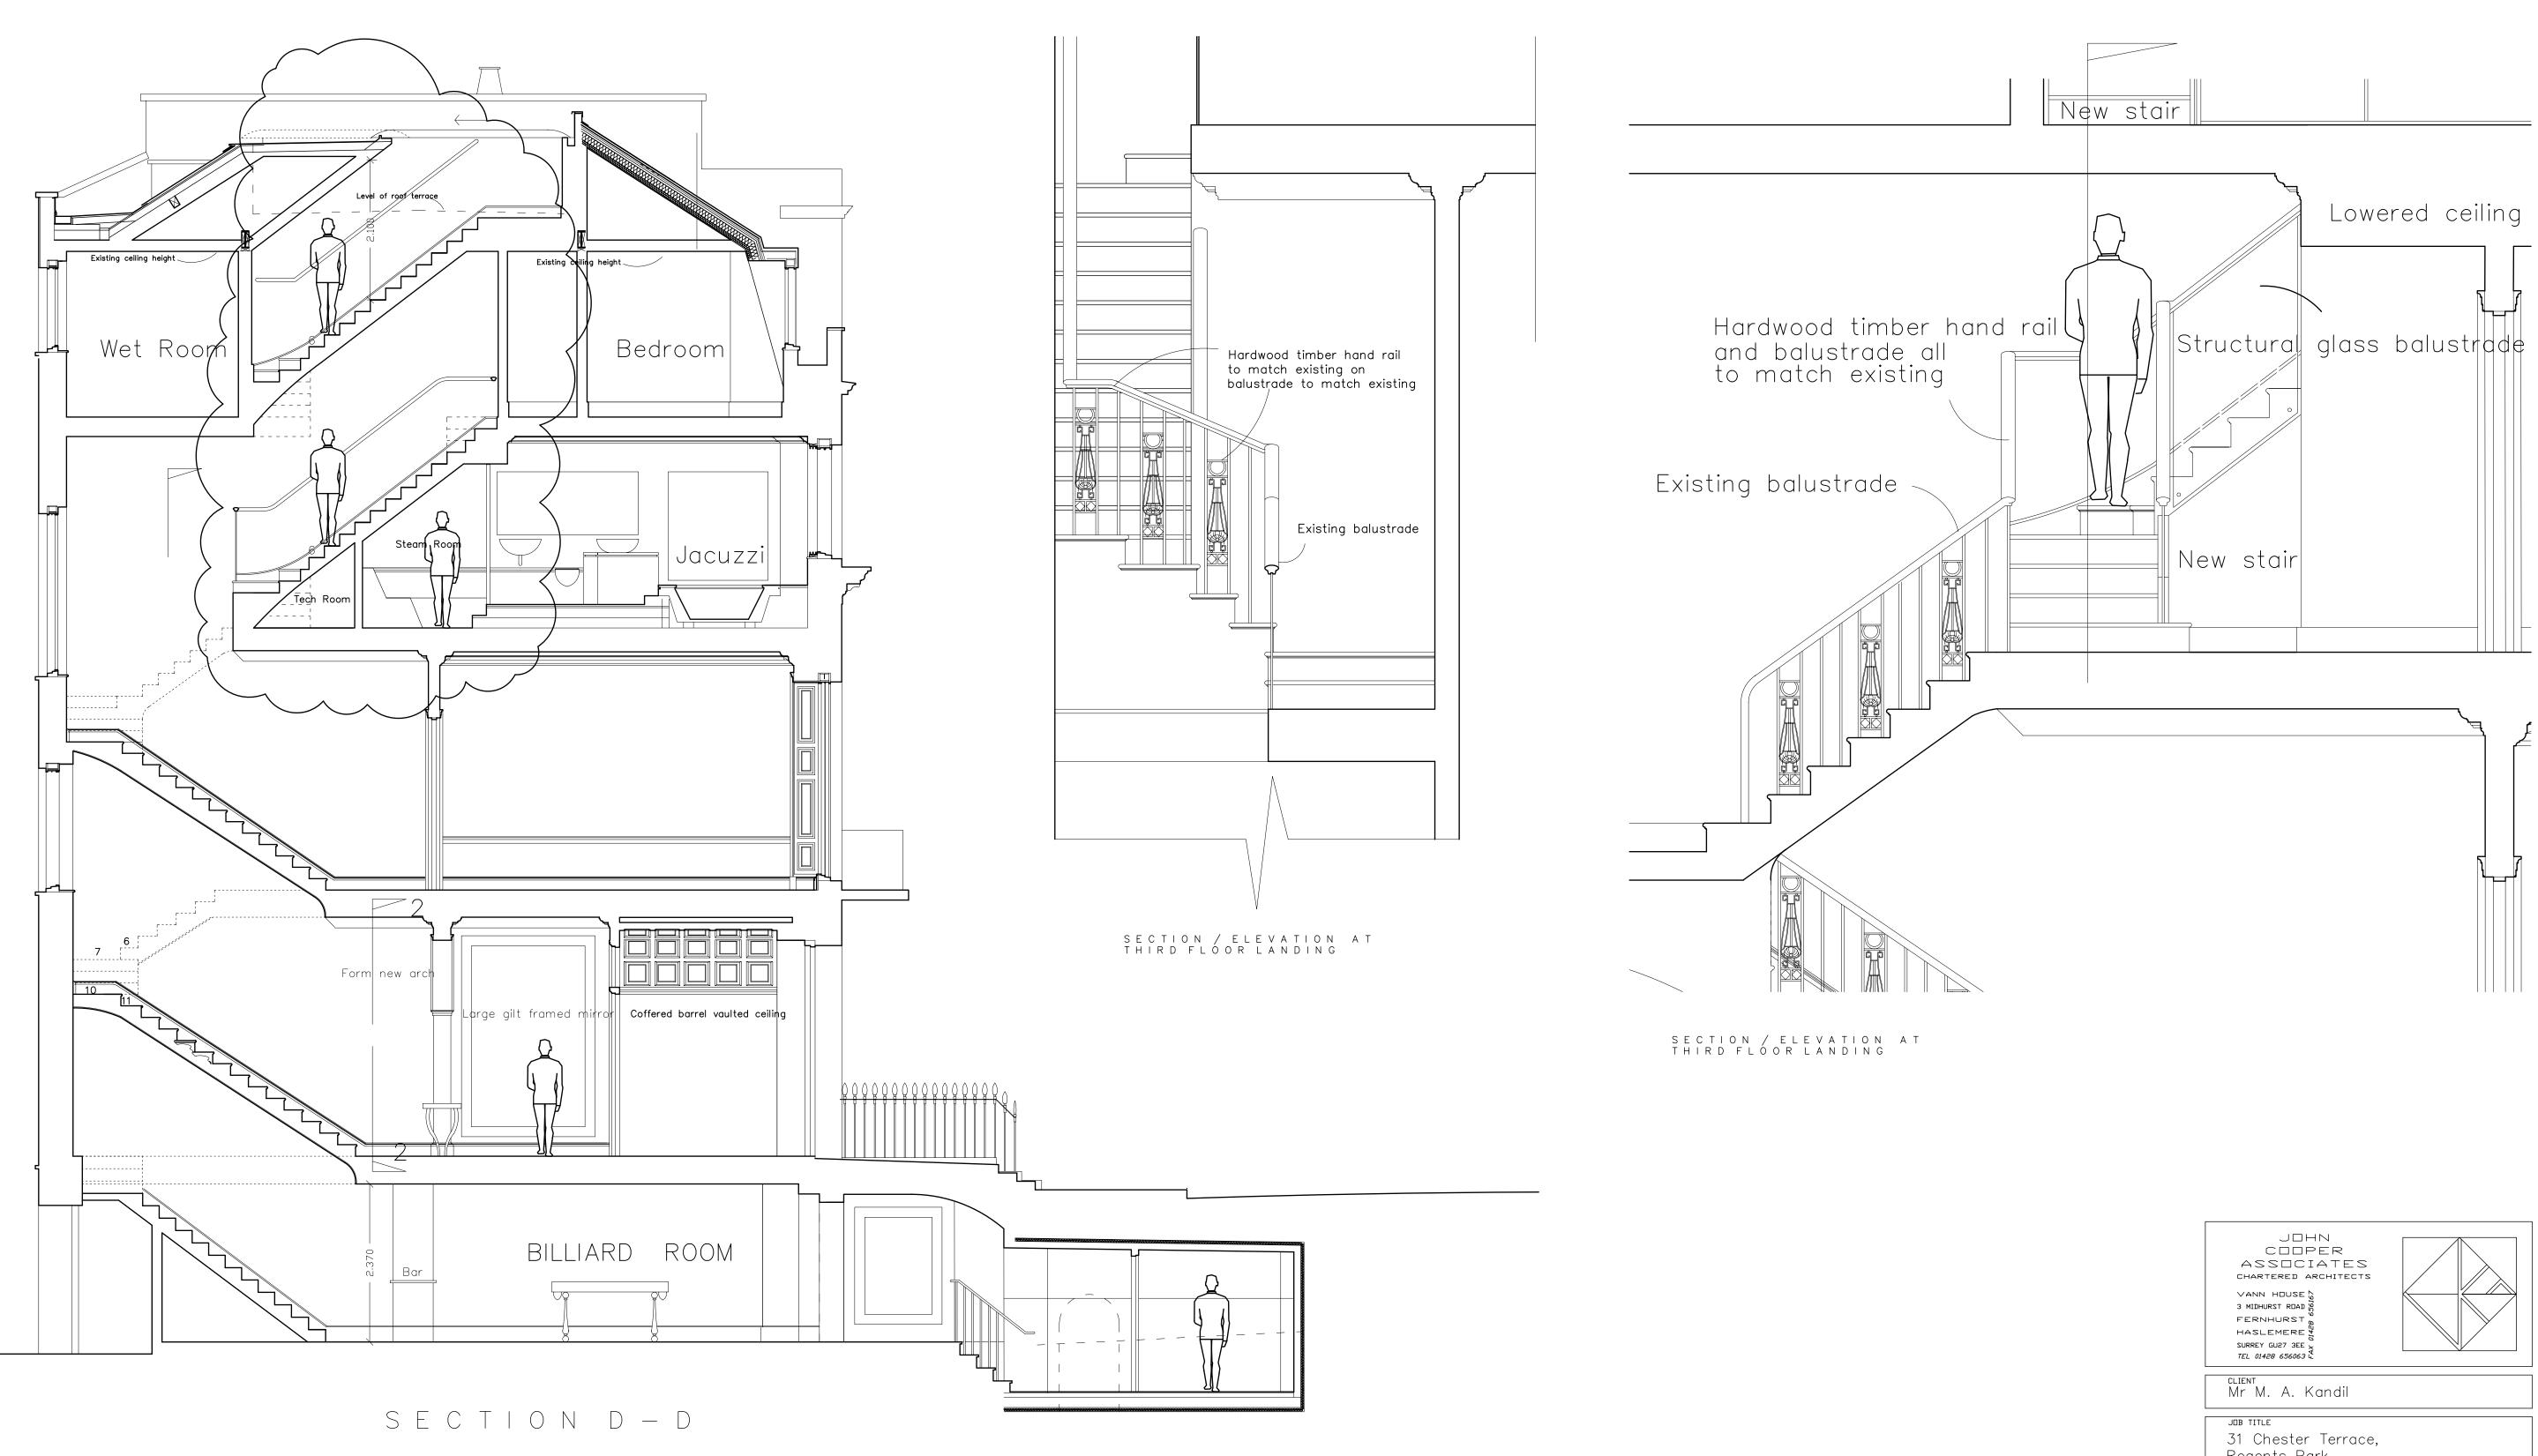

27.10.09 : Amended planning application

| JUH<br>CUP<br>ASSUCI<br>CHARTERED AF<br>VANN HUUSE 1995<br>3 MIDHURST RUAD 995<br>5 FERNHURST RUAD 995<br>FERNHURST RUAD 995<br>FERNHURST 800<br>HASLEMERE 10<br>SURREY GU27 3EE X<br>TEL 01428 6556063 | PER<br>ATES<br>RCHITECTS |          |
|---------------------------------------------------------------------------------------------------------------------------------------------------------------------------------------------------------|--------------------------|----------|
| Mr M. A. K                                                                                                                                                                                              | andil                    |          |
| JOB TITLE<br>31 Chester<br>Regents Pa<br>London,<br>W1 4ND                                                                                                                                              |                          |          |
| drawing title<br>Sight lines                                                                                                                                                                            |                          |          |
| DATE                                                                                                                                                                                                    | SCALE                    | DRAWN BY |
| Oct 09                                                                                                                                                                                                  | 1:100 (@ ,               | A1)      |
| JOB NO.                                                                                                                                                                                                 | DRAWING ND.              | REVISION |
| 0902                                                                                                                                                                                                    | 16                       |          |