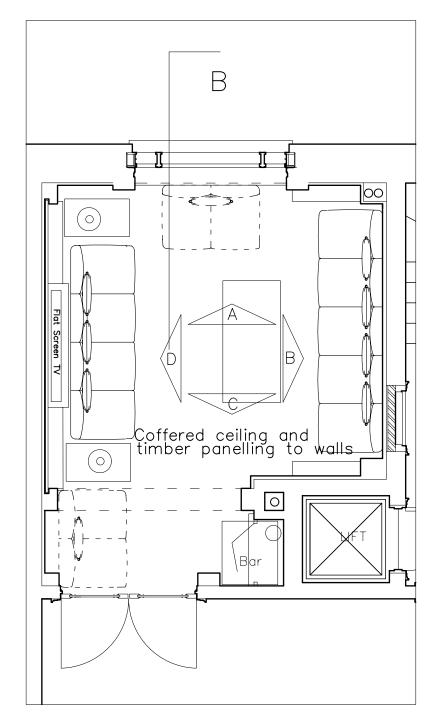

| DRAWING NO. | REVISION |  |
|-------------------------------------------------------------------------------------------------------------------------------------------------------------------------------|-------------|----------|--|
| 0902                                                                                                                                                                          | 12          | A        |  |
| This Drawing is subject to copyright.<br>Figured dimensions to be read in preference to scaled.<br>All dimensions and conditions to be<br>verified on site before proceeding. |             |          |  |

Rev A 14.09.09. Amended planning application





Hardwood timber panelling in the style of the Library Bar at The Lanesborough Hotel. Timber to be from sustainable