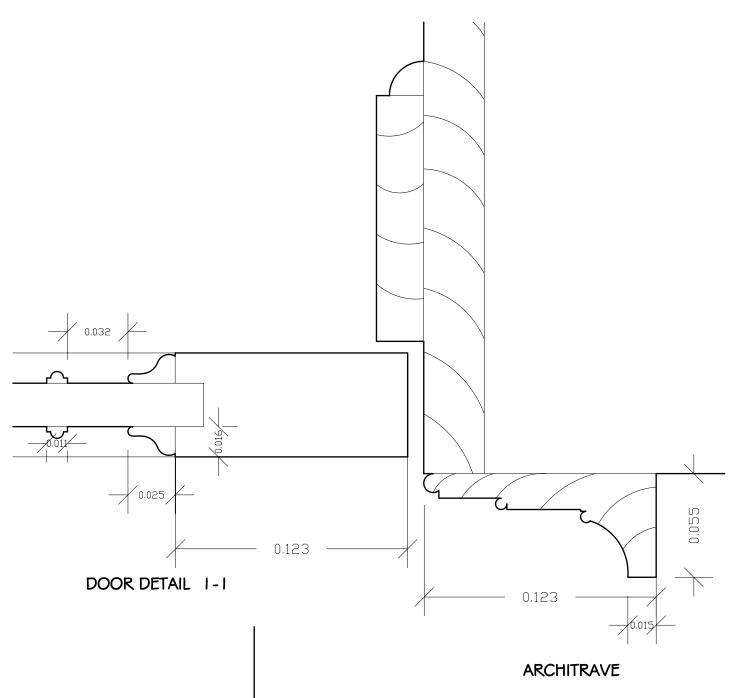

SKIRTING

Balustrade Detail as Existing

Balustrade Detail as Proposed

DADO RAIL

WINDOW ELEVATION

WINDOW PLAN

| Har weeken and a second and a s | јав №а.<br>0902                                                                                                                                                                                                                                              | drawing nd.<br>13                                                                                                                                                                                                                                                                                                                                                                                                                                                                                                                                                                                                                                                                                                                                                                                                                                                                                                                                                                                                                                                                                                                                                                                                                                                                                                                                                                                                                                                                                                                                                                                                                                                                                                                                                                                                                                                                                                                                                                                                                                                                                                                                                                                                                                                                                                                                                                                                                                                                                                                                                                                                                                                                                               | REVISION                                         |
|--------------------------------------------------------------------------------------------------------------------------------------------------------------------------------------------------------------------------------------------------------------------------------------------------------------------------------------------------------------------------------------------------------------------------------------------------------------------------------------------------------------------------------------------------------------------------------------------------------------------------------------------------------------------------------------------------------------------------------------------------------------------------------------------------------------------------------------------------------------------------------------------------------------------------------------------------------------------------------------------------------------------------------------------------------------------------------------------------------------------------------------------------------------------------------------------------------------------------------------------------------------------------------------------------------------------------------------------------------------------------------------------------------------------------------------------------------------------------------------------------------------------------------------------------------------------------------------------------------------------------------------------------------------------------------------------------------------------------------------------------------------------------------------------------------------------------------------------------------------------------------------------------------------------------------------------------------------------------------------------------------------------------------------------------------------------------------------------------------------------------------|--------------------------------------------------------------------------------------------------------------------------------------------------------------------------------------------------------------------------------------------------------------|-----------------------------------------------------------------------------------------------------------------------------------------------------------------------------------------------------------------------------------------------------------------------------------------------------------------------------------------------------------------------------------------------------------------------------------------------------------------------------------------------------------------------------------------------------------------------------------------------------------------------------------------------------------------------------------------------------------------------------------------------------------------------------------------------------------------------------------------------------------------------------------------------------------------------------------------------------------------------------------------------------------------------------------------------------------------------------------------------------------------------------------------------------------------------------------------------------------------------------------------------------------------------------------------------------------------------------------------------------------------------------------------------------------------------------------------------------------------------------------------------------------------------------------------------------------------------------------------------------------------------------------------------------------------------------------------------------------------------------------------------------------------------------------------------------------------------------------------------------------------------------------------------------------------------------------------------------------------------------------------------------------------------------------------------------------------------------------------------------------------------------------------------------------------------------------------------------------------------------------------------------------------------------------------------------------------------------------------------------------------------------------------------------------------------------------------------------------------------------------------------------------------------------------------------------------------------------------------------------------------------------------------------------------------------------------------------------------------|--------------------------------------------------|
|                                                                                                                                                                                                                                                                                                                                                                                                                                                                                                                                                                                                                                                                                                                                                                                                                                                                                                                                                                                                                                                                                                                                                                                                                                                                                                                                                                                                                                                                                                                                                                                                                                                                                                                                                                                                                                                                                                                                                                                                                                                                                                                                | This Drawing<br>Figured dimensions<br>All dimensions<br>verified on site b                                                                                                                                                                                   | is subject<br>to be read in pre<br>and conditio<br>efore proceeding.                                                                                                                                                                                                                                                                                                                                                                                                                                                                                                                                                                                                                                                                                                                                                                                                                                                                                                                                                                                                                                                                                                                                                                                                                                                                                                                                                                                                                                                                                                                                                                                                                                                                                                                                                                                                                                                                                                                                                                                                                                                                                                                                                                                                                                                                                                                                                                                                                                                                                                                                                                                                                                            | to copyright,<br>ference to scaled,<br>ons to be |
|                                                                                                                                                                                                                                                                                                                                                                                                                                                                                                                                                                                                                                                                                                                                                                                                                                                                                                                                                                                                                                                                                                                                                                                                                                                                                                                                                                                                                                                                                                                                                                                                                                                                                                                                                                                                                                                                                                                                                                                                                                                                                                                                |                                                                                                                                                                                                                                                              |                                                                                                                                                                                                                                                                                                                                                                                                                                                                                                                                                                                                                                                                                                                                                                                                                                                                                                                                                                                                                                                                                                                                                                                                                                                                                                                                                                                                                                                                                                                                                                                                                                                                                                                                                                                                                                                                                                                                                                                                                                                                                                                                                                                                                                                                                                                                                                                                                                                                                                                                                                                                                                                                                                                 |                                                  |
| LIENT<br>MR A. Kandil                                                                                                                                                                                                                                                                                                                                                                                                                                                                                                                                                                                                                                                                                                                                                                                                                                                                                                                                                                                                                                                                                                                                                                                                                                                                                                                                                                                                                                                                                                                                                                                                                                                                                                                                                                                                                                                                                                                                                                                                                                                                                                          |                                                                                                                                                                                                                                                              |                                                                                                                                                                                                                                                                                                                                                                                                                                                                                                                                                                                                                                                                                                                                                                                                                                                                                                                                                                                                                                                                                                                                                                                                                                                                                                                                                                                                                                                                                                                                                                                                                                                                                                                                                                                                                                                                                                                                                                                                                                                                                                                                                                                                                                                                                                                                                                                                                                                                                                                                                                                                                                                                                                                 |                                                  |
| DATE SCALE DRAWN BY   Feb O9 I: 20 (@ Al)   JOB ND. DRAWING ND. REVISION   0902 I3                                                                                                                                                                                                                                                                                                                                                                                                                                                                                                                                                                                                                                                                                                                                                                                                                                                                                                                                                                                                                                                                                                                                                                                                                                                                                                                                                                                                                                                                                                                                                                                                                                                                                                                                                                                                                                                                                                                                                                                                                                             | J H<br>C HARTERED A<br>VANN HOUSE<br>3 MIDHURST ROAD<br>FERNHURST<br>HASLEMERE<br>SURREY GU27 3EE<br>TEL 01428 656063<br>CLIENT<br>Mr M. A. Ka<br>JOB TITLE<br>31 Chester<br>Regents Part<br>London,<br>WI 4ND<br>DRAWING TITLE<br>Details<br>DATE<br>Feb O9 | HN<br>PER<br>IATES<br>ARCHITECTS<br>MRCHITECTS<br>MRCHITECTS<br>MRCHITECTS<br>MRCHITECTS<br>MRCHITECTS<br>MRCHITECTS<br>MRCHITECTS<br>MRCHITECTS<br>MRCHITECTS<br>MRCHITECTS<br>MRCHITECTS<br>MRCHITECTS<br>MRCHITECTS<br>MRCHITECTS<br>MRCHITECTS<br>MRCHITECTS<br>MRCHITECTS<br>MRCHITECTS<br>MRCHITECTS<br>MRCHITECTS<br>MRCHITECTS<br>MRCHITECTS<br>MRCHITECTS<br>MRCHITECTS<br>MRCHITECTS<br>MRCHITECTS<br>MRCHITECTS<br>MRCHITECTS<br>MRCHITECTS<br>MRCHITECTS<br>MRCHITECTS<br>MRCHITECTS<br>MRCHITECTS<br>MRCHITECTS<br>MRCHITECTS<br>MRCHITECTS<br>MRCHITECTS<br>MRCHITECTS<br>MRCHITECTS<br>MRCHITECTS<br>MRCHITECTS<br>MRCHITECTS<br>MRCHITECTS<br>MRCHITECTS<br>MRCHITECTS<br>MRCHITECTS<br>MRCHITECTS<br>MRCHITECTS<br>MRCHITECTS<br>MRCHITECTS<br>MRCHITECTS<br>MRCHITECTS<br>MRCHITECTS<br>MRCHITECTS<br>MRCHITECTS<br>MRCHITECTS<br>MRCHITECTS<br>MRCHITECTS<br>MRCHITECTS<br>MRCHITECTS<br>MRCHITECTS<br>MRCHITECTS<br>MRCHITECTS<br>MRCHITECTS<br>MRCHITECTS<br>MRCHITECTS<br>MRCHITECTS<br>MRCHITECTS<br>MRCHITECTS<br>MRCHITECTS<br>MRCHITECTS<br>MRCHITECTS<br>MRCHITECTS<br>MRCHITECTS<br>MRCHITECTS<br>MRCHITECTS<br>MRCHITECTS<br>MRCHITECTS<br>MRCHITECTS<br>MRCHITECTS<br>MRCHITECTS<br>MRCHITECTS<br>MRCHITECTS<br>MRCHITECTS<br>MRCHITECTS<br>MRCHITECTS<br>MRCHITECTS<br>MRCHITECTS<br>MRCHITECTS<br>MRCHITECTS<br>MRCHITECTS<br>MRCHITECTS<br>MRCHITECTS<br>MRCHITECTS<br>MRCHITECTS<br>MRCHITECTS<br>MRCHITECTS<br>MRCHITECTS<br>MRCHITECTS<br>MRCHITECTS<br>MRCHITECTS<br>MRCHITECTS<br>MRCHITECTS<br>MRCHITECTS<br>MRCHITECTS<br>MRCHITECTS<br>MRCHITECTS<br>MRCHITECTS<br>MRCHITECTS<br>MRCHITECTS<br>MRCHITECTS<br>MRCHITECTS<br>MRCHITECTS<br>MRCHITECTS<br>MRCHITECTS<br>MRCHITECTS<br>MRCHITECTS<br>MRCHITECTS<br>MRCHITECTS<br>MRCHITECTS<br>MRCHITECTS<br>MRCHITECTS<br>MRCHITECTS<br>MRCHITECTS<br>MRCHITECTS<br>MRCHITECTS<br>MRCHITECTS<br>MRCHITECTS<br>MRCHITECTS<br>MRCHITECTS<br>MRCHITECTS<br>MRCHITECTS<br>MRCHITECTS<br>MRCHITECTS<br>MRCHITECTS<br>MRCHITECTS<br>MRCHITECTS<br>MRCHITECTS<br>MRCHITECTS<br>MRCHITECTS<br>MRCHITECTS<br>MRCHITECTS<br>MRCHITECTS<br>MRCHITECTS<br>MRCHITECTS<br>MRCHITECTS<br>MRCHITECTS<br>MRCHITECTS<br>MRCHITECTS<br>MRCHITECTS<br>MRCHITECTS<br>MRCHITECTS<br>MRCHITECTS<br>MRCHITECTS<br>MRCHITECTS<br>MRCHITECTS<br>MRCHITECTS<br>MRCHITECTS<br>MRCHITECTS<br>MRCHITECTS<br>MRCHITECTS<br>MRCHITECTS<br>MRCHITECTS<br>MRCHITECTS<br>MRCHITECTS<br>MRCHITECTS<br>MRCHITECTS<br>MRCHITECTS<br>MRCHITECTS<br>MRCHITECTS<br>MRCHITECTS<br>MRCHITECTS<br>MRCHITECTS<br>MRCHITECTS<br>MRCHITECTS<br>MRCHITECTS<br>MRCHITECTS<br>MRCHITECTS<br>MRCHITECTS<br>MRCHITECTS<br>MRCHITECTS<br>MRCHITECTS<br>MRCHITECTS<br>MRCHITECT | DRAWN BY                                         |