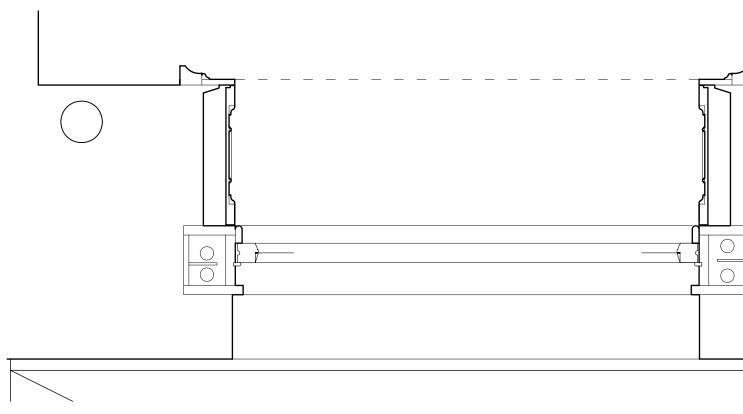

SKIRTING







Balustrade Detail as Existing

Balustrade Detail as Proposed



DADO RAIL



WINDOW ELEVATION



WINDOW PLAN

| Har weeken and a second and a s | јав №а.<br>0902                                                                                                                                                                                                                                              | drawing nd.<br>13