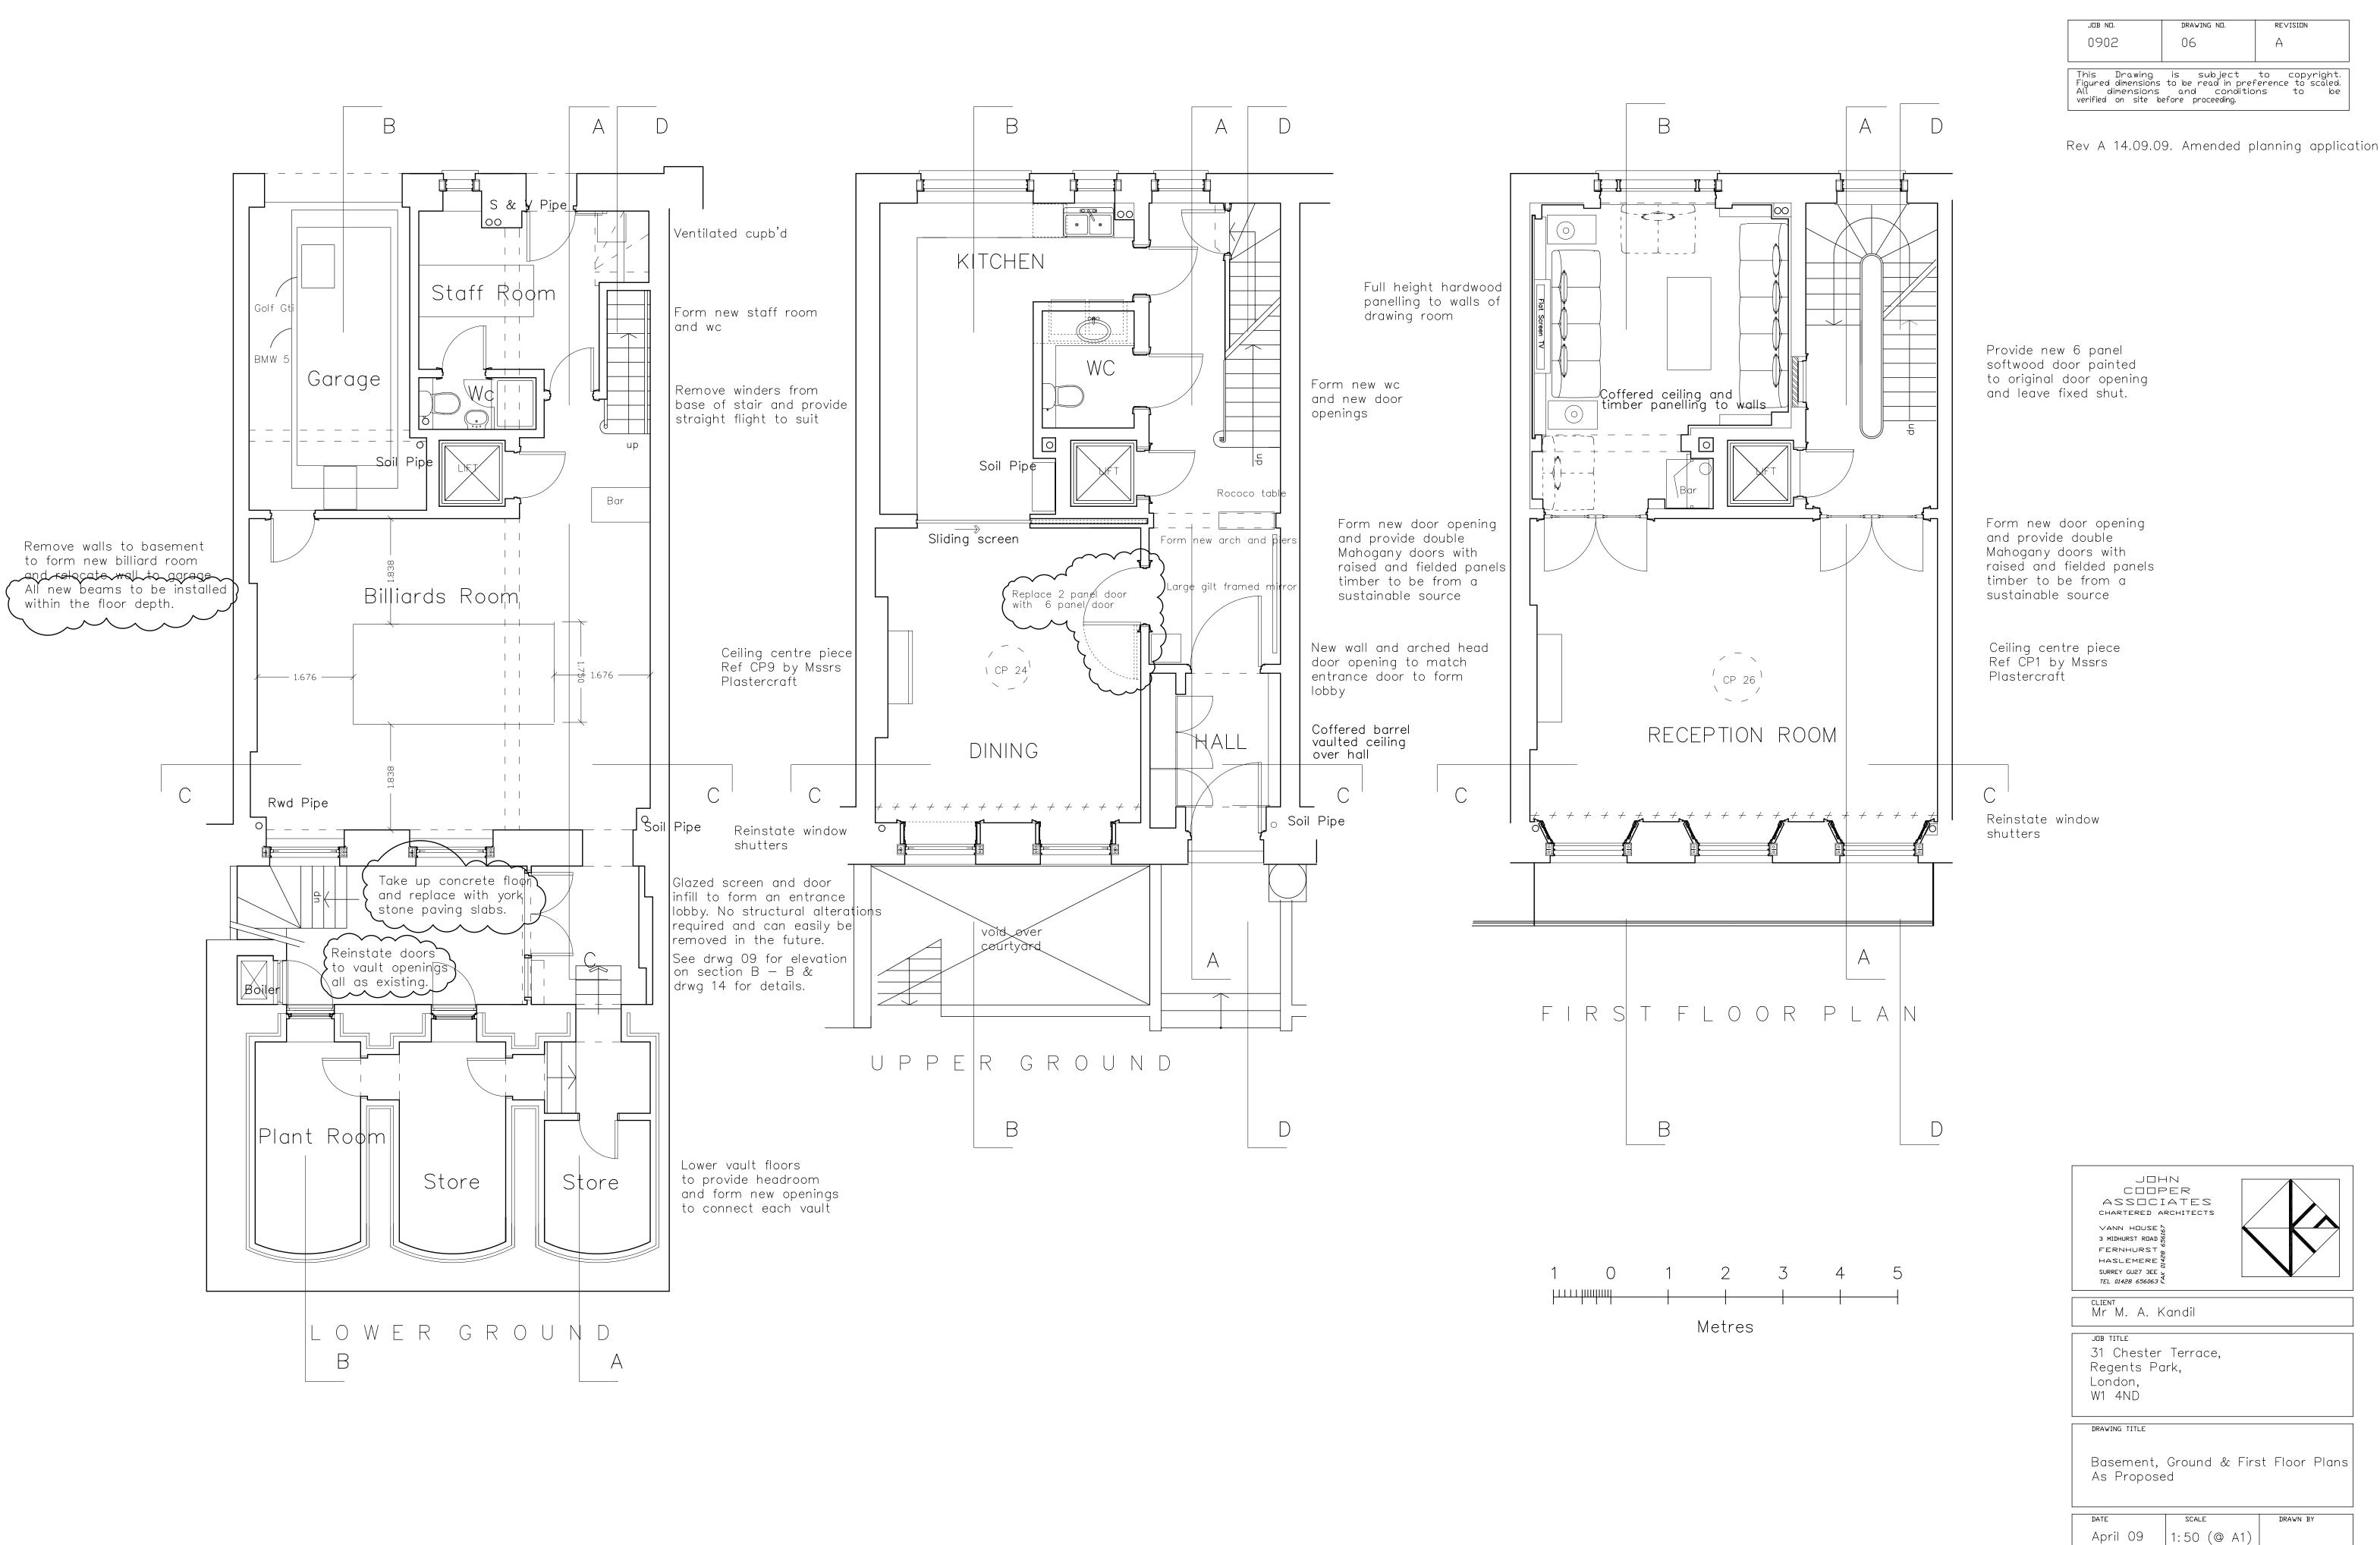

JOB NO.

0902

DRAWING NO.

06

RE∨ISION

А

| JDB ND.                                                                                                                                                                       | DRAWING NO. | RE∨ISION |
|-------------------------------------------------------------------------------------------------------------------------------------------------------------------------------|-------------|----------|
| 0902                                                                                                                                                                          | 07          | A        |
| This Drawing is subject to copyright.<br>Figured dimensions to be read in preference to scaled.<br>All dimensions and conditions to be<br>verified on site before proceeding. |             |          |