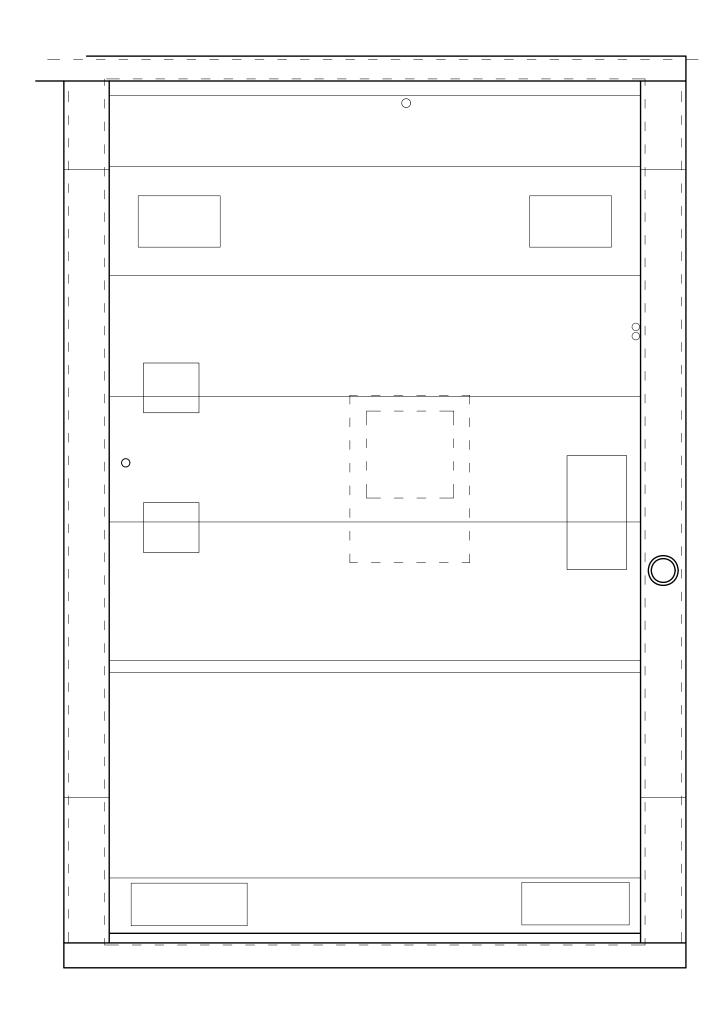

This Drawing is subject to copyright. Figured dimensions to be read in preference to scaled. All dimensions and conditions to be verified on site before proceeding.

Metres

## CLIENT Mr M. A. Kandıl

3 I Chester Terrace, Regents Park, London, WI 4ND

DRAWING TITLE

Lower Ground, Ground & First Floor Plans As Existing

| DATE     | SCALE        | DRAWN BY |
|----------|--------------|----------|
| Aprıl 09 | I: 50 (@ AI) |          |
|          |              |          |
| JOB NO.  | DRAWING NO.  | REVISION |
| 0902     | 02           |          |

Rainwater pipe

Wastewater pipe

5 \$ V Pipe

UTILITY

Garage

BEDROOM

Rainwater pipe

| J□B N□. | DRAWING NO. | REVISION |
|---------|-------------|----------|
| 0902    | 03          |          |