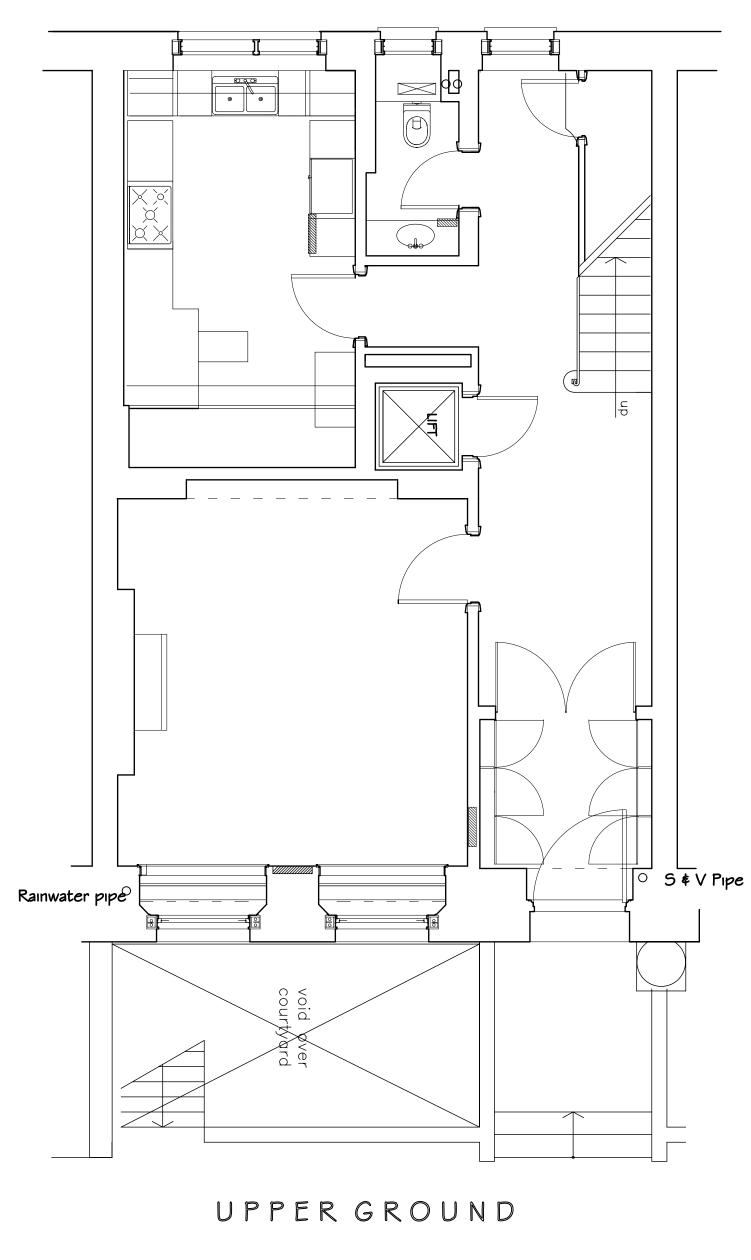

## CLIENT Mr M. A. Kandıl

3 I Chester Terrace, Regents Park, London, WI 4ND

DRAWING TITLE

Lower Ground, Ground & First Floor Plans As Existing

| DATE     | SCALE        | DRAWN BY |
|----------|--------------|----------|
| Aprıl 09 | I: 50 (@ AI) |          |
|          |              |          |
| JOB NO.  | DRAWING NO.  | REVISION |
| 0902     | 02           |          |

Rainwater pipe

Wastewater pipe

5 \$ V Pipe

UTILITY

Garage

BEDROOM

Rainwater pipe

| J□B N□. | DRAWING NO. | REVISION |
|---------|-------------|----------|
| 0902    | 03          |          |