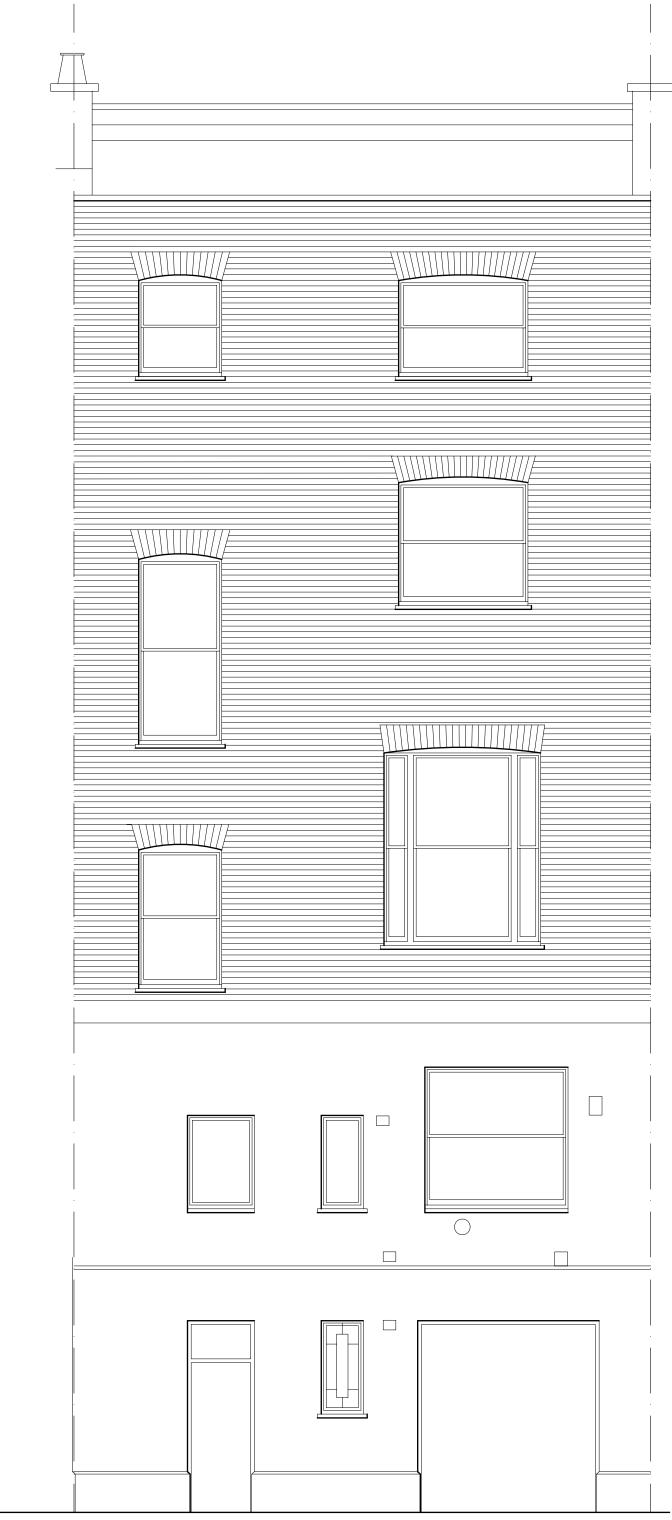

This Drawing is subject to copyright.
Floured dihensions to be read in perference to scaled All dimensions and conditions to be verified on site before proceeding.

FRONT ELEVATION

SECTION C-C

CLIENT Mr M. A. Kandıl

3 I Chester Terrace, Regents Park, London, WI 4ND

DRAWING TITLE

Front & Rear Elevation Section C - C As Existing

| DATE     | SCALE        | DRAWN BY |
|----------|--------------|----------|
| Aprıl 09 | I: 50 (@ AI) |          |
| JOB NO.  | DRAWING NO.  | REVISION |
| 0902     | 04           |          |