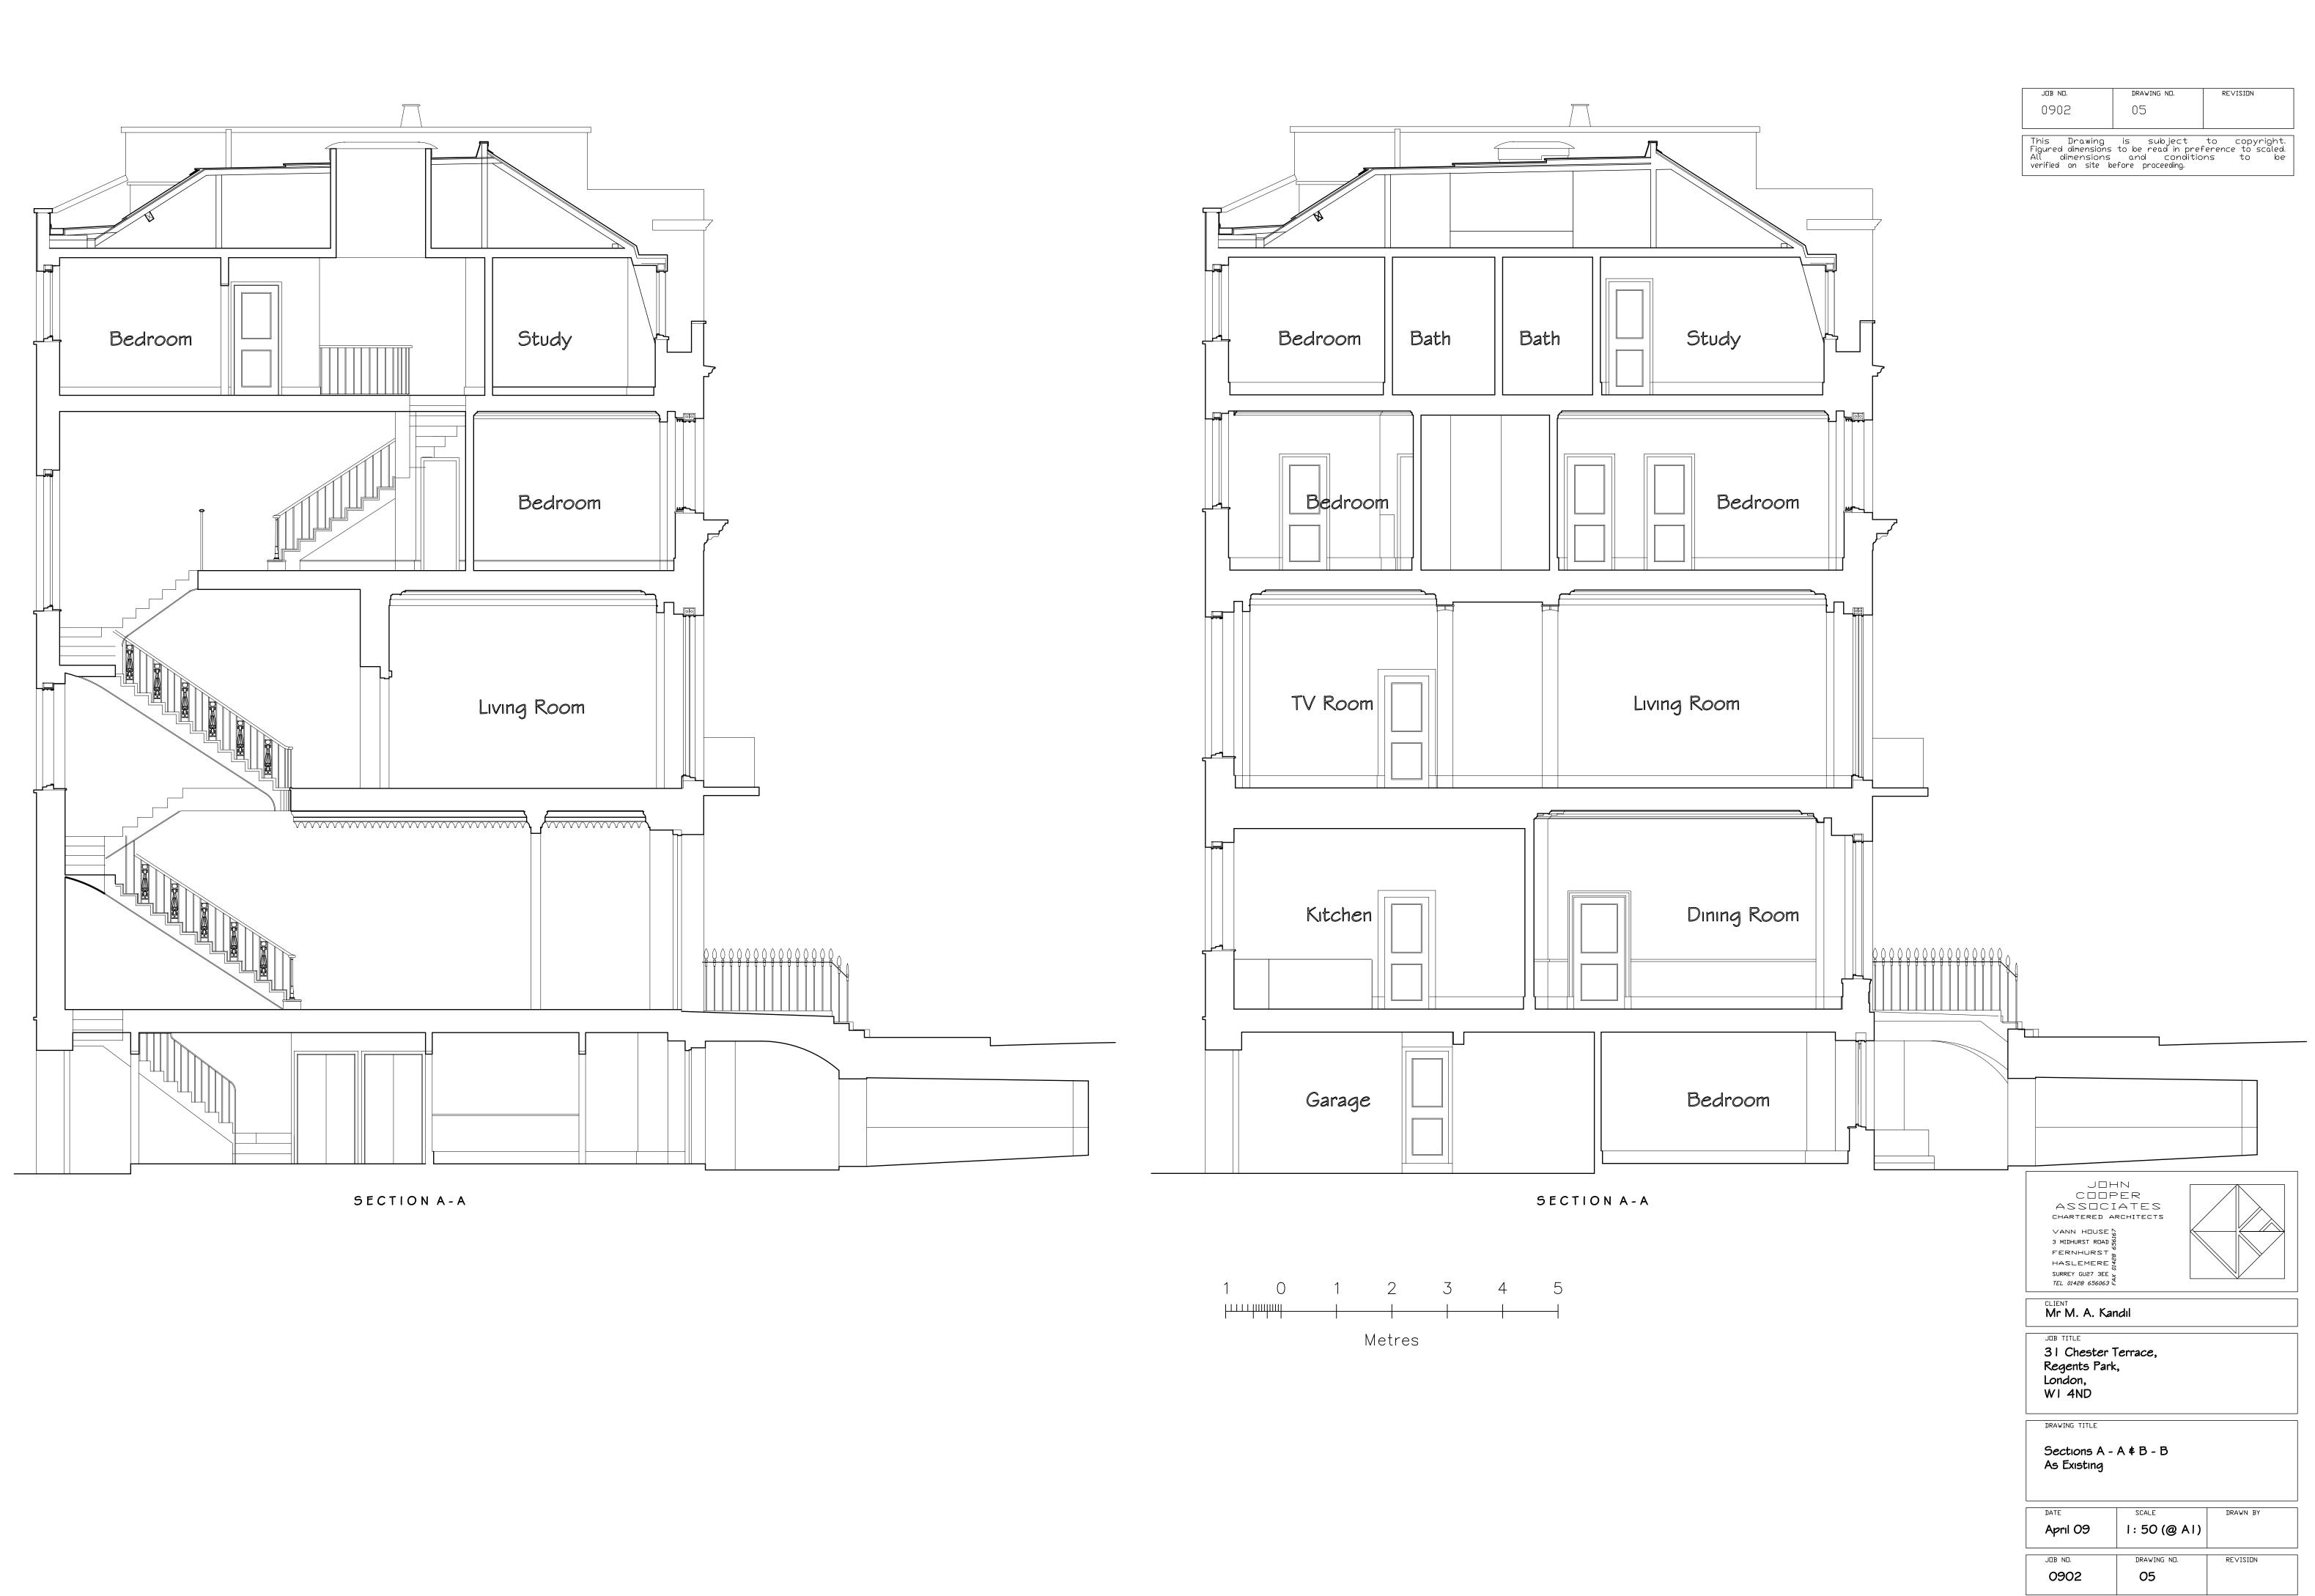

This Drawing is subject to copyright. Figured dimensions to be read in preference to scaled. All dimensions and conditions to be verified on site before proceeding.

ASSOCIATES CHARTERED ARCHITECTS VANN HOUSE % 3 MIDHURST ROAD 15

This Drawing is subject to copyright. Figured dimensions to be read in preference to scaled. All dimensions and conditions to be verified on site before proceeding.

Metres