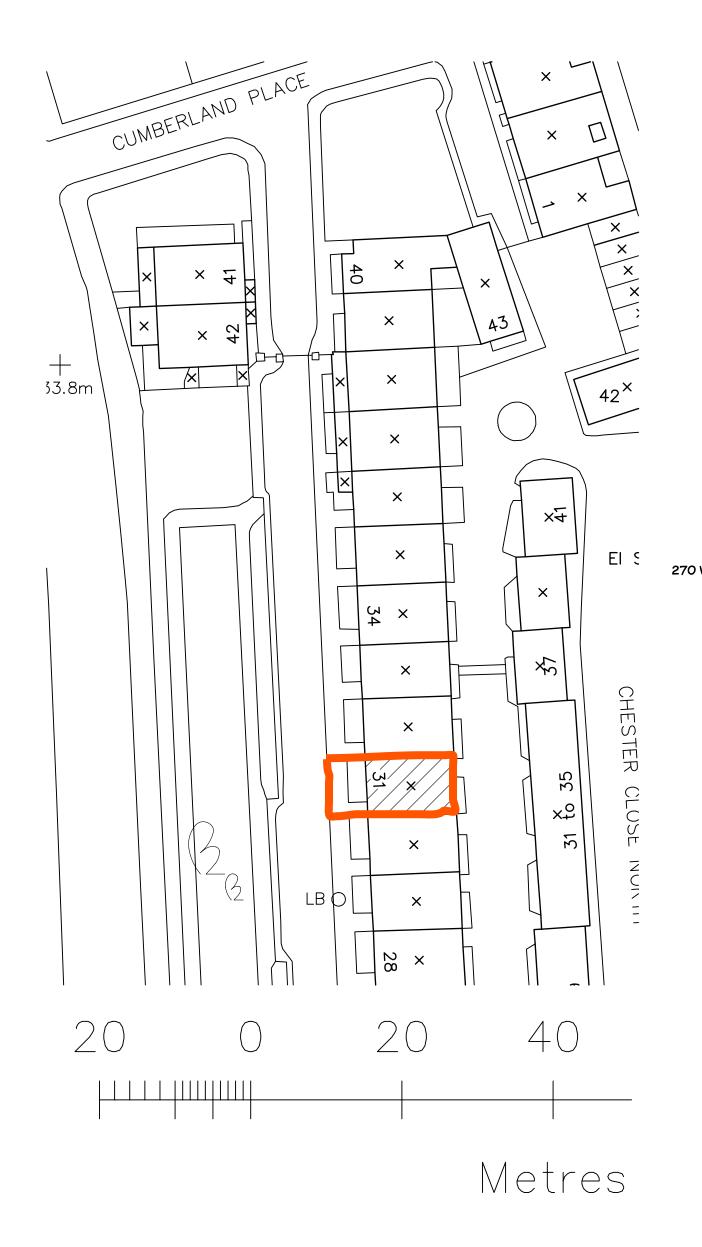

Mr M. A. Kandıl

FERNHURST

HASLEMERE 7 SURREY GU27 3EE X TEL 01428 656063

JOB TITLE

31 Chester Terrace, Regents Park, London, W1 4ND

DRAWING TITLE

Location Plan \$ Site Plan

| April 09        | I:1250 (@ A2)<br>I:500 (@ A2) | DRAWN BY |
|-----------------|-------------------------------|----------|
| JOB NO.<br>0902 | DRAWING NO.                   | REVISION |

This Drawing is subject to copyright. Figured dimensions to be read in preference to scaled. All dimensions and conditions to be verified on site before proceeding.

Metres