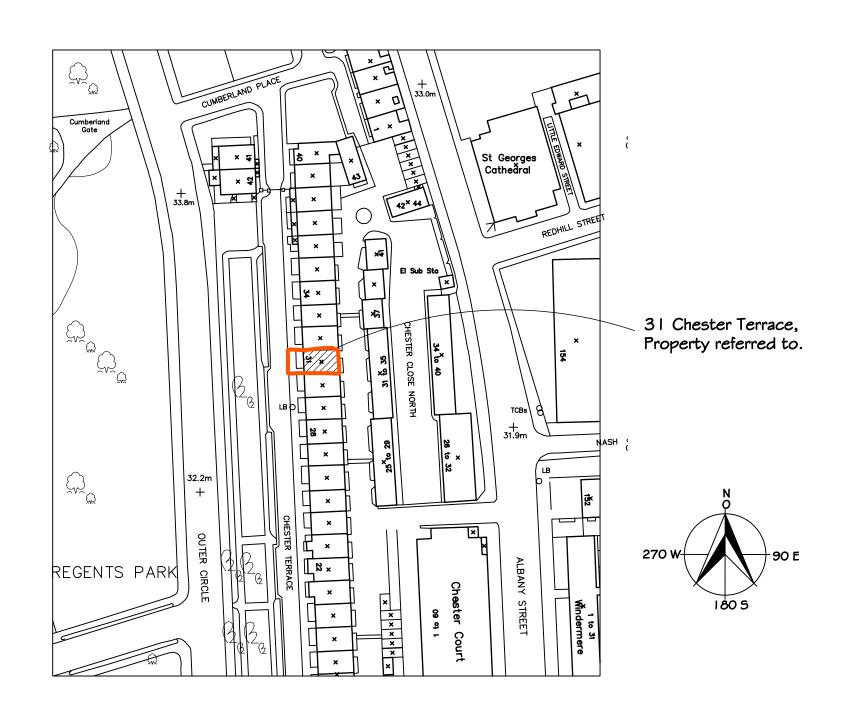

Mr M. A. Kandıl

FERNHURST

HASLEMERE 7 SURREY GU27 3EE X TEL 01428 656063

JOB TITLE

31 Chester Terrace, Regents Park, London, W1 4ND

DRAWING TITLE

Location Plan \$ Site Plan

| April 09        | I:1250 (@ A2)<br>I:500 (@ A2) | DRAWN BY |
|-----------------|-------------------------------|----------|
| JOB NO.<br>0902 | DRAWING NO.                   | REVISION |