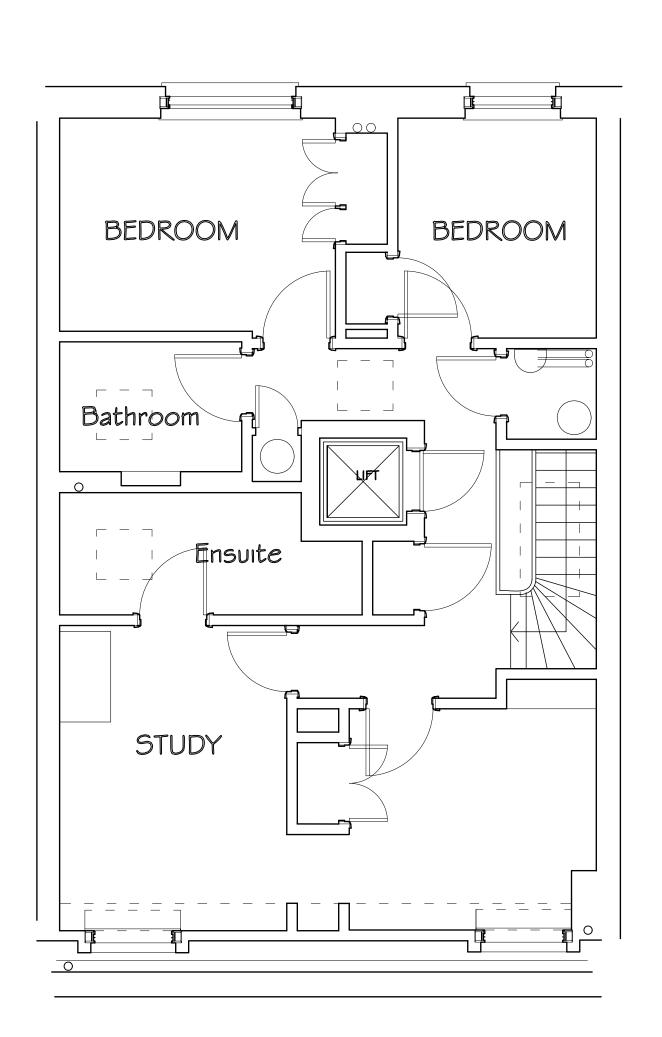

## CLIENT **Mr M. A. Kandıl**

3 I Chester Terrace, Regents Park, London, WI 4ND

Second, \$ Third Floor Plans
Roof Plan
As Existing

| I: 50 (@ AI) |             |
|--------------|-------------|
| , ,          |             |
|              |             |
| DRAWING NO.  | REVISION    |
| 03           |             |
|              | DRAWING NO. |