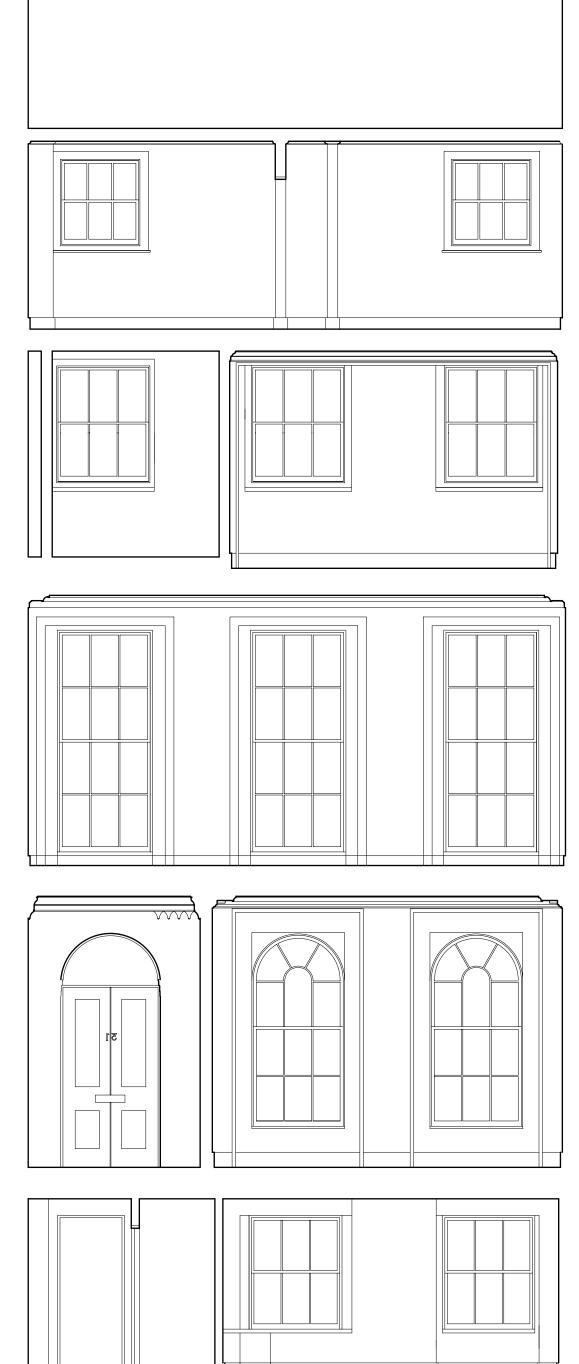

This Drawing is subject to copyright.
Floured dihensions to be read in perference to scaled All dimensions and conditions to be verified on site before proceeding.

FRONT ELEVATION

SECTION C-C

CLIENT Mr M. A. Kandıl

3 I Chester Terrace, Regents Park, London, WI 4ND

DRAWING TITLE

Front & Rear Elevation Section C - C As Existing

| DATE     | SCALE        | DRAWN BY |
|----------|--------------|----------|
| Aprıl 09 | I: 50 (@ AI) |          |
| JOB NO.  | DRAWING NO.  | REVISION |
| 0902     | 04           |          |