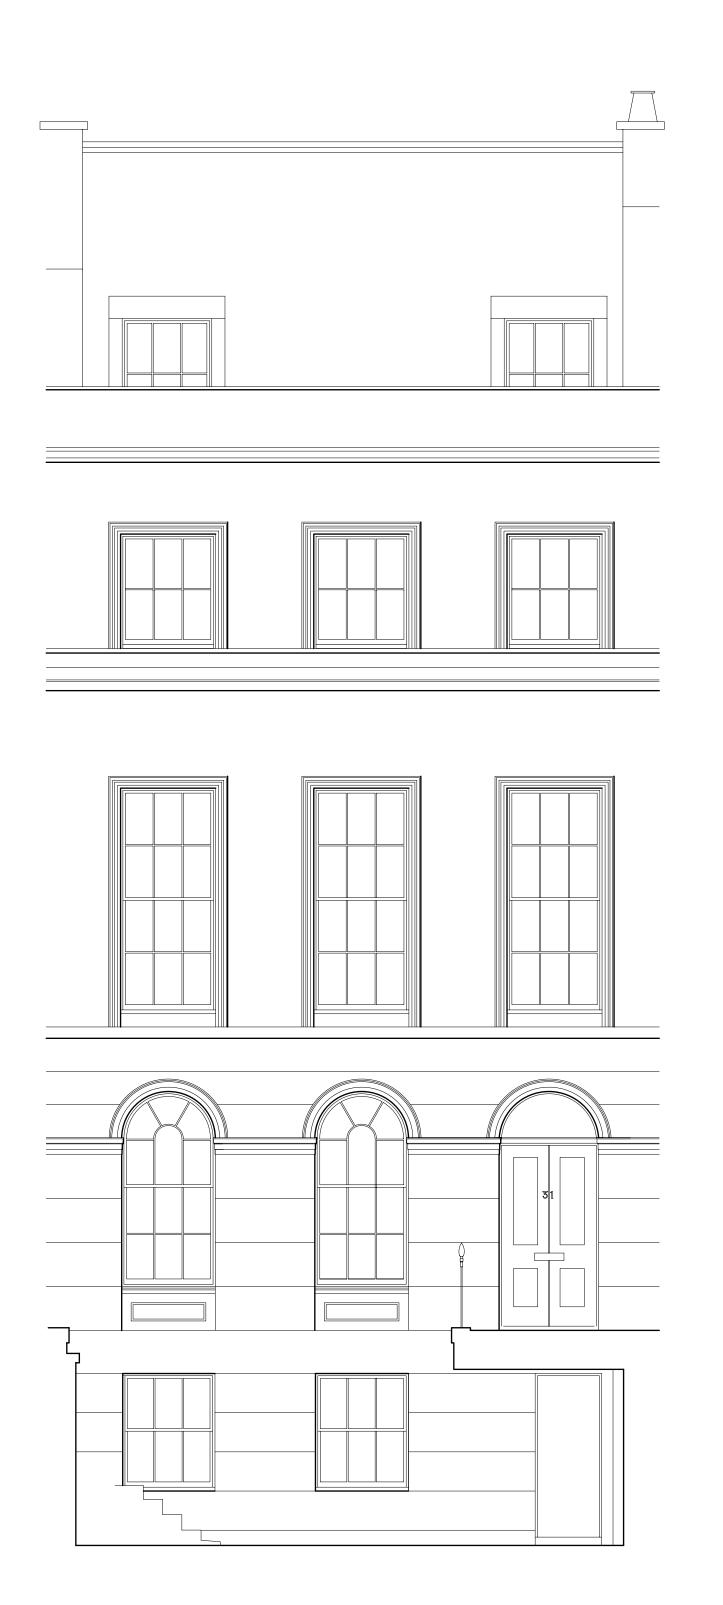

This Drawing is subject to copyright.
Floured dihensions to be read in perference to scaled All dimensions and conditions to be verified on site before proceeding.

FRONT ELEVATION

SECTION C-C

CLIENT Mr M. A. Kandıl

3 I Chester Terrace, Regents Park, London, WI 4ND

DRAWING TITLE

Front & Rear Elevation Section C - C As Existing

| DATE     | SCALE        | DRAWN BY |
|----------|--------------|----------|
| Aprıl 09 | I: 50 (@ AI) |          |
| JOB NO.  | DRAWING NO.  | REVISION |
| 0902     | 04           |          |