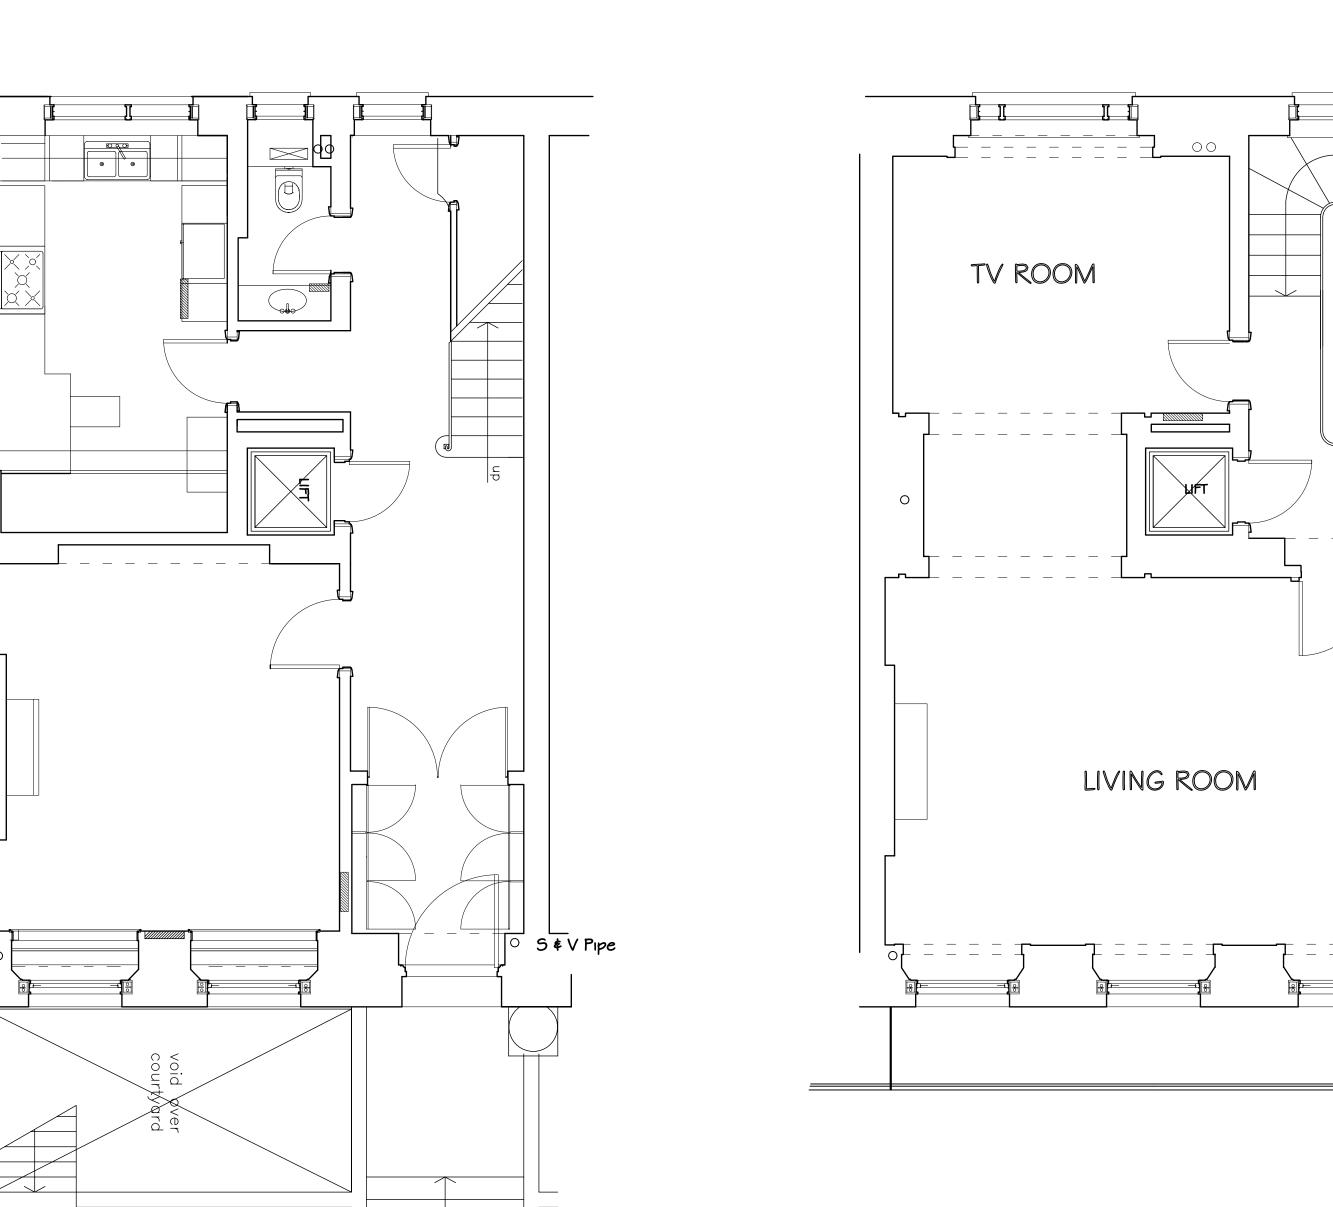

## CLIENT Mr M. A. Kandıl

3 I Chester Terrace, Regents Park, London, WI 4ND

DRAWING TITLE

Lower Ground, Ground & First Floor Plans As Existing

| DATE     | SCALE        | DRAWN BY |
|----------|--------------|----------|
| Aprıl 09 | I: 50 (@ AI) |          |
|          |              |          |
| JOB NO.  | DRAWING NO.  | REVISION |
| 0902     | 02           |          |