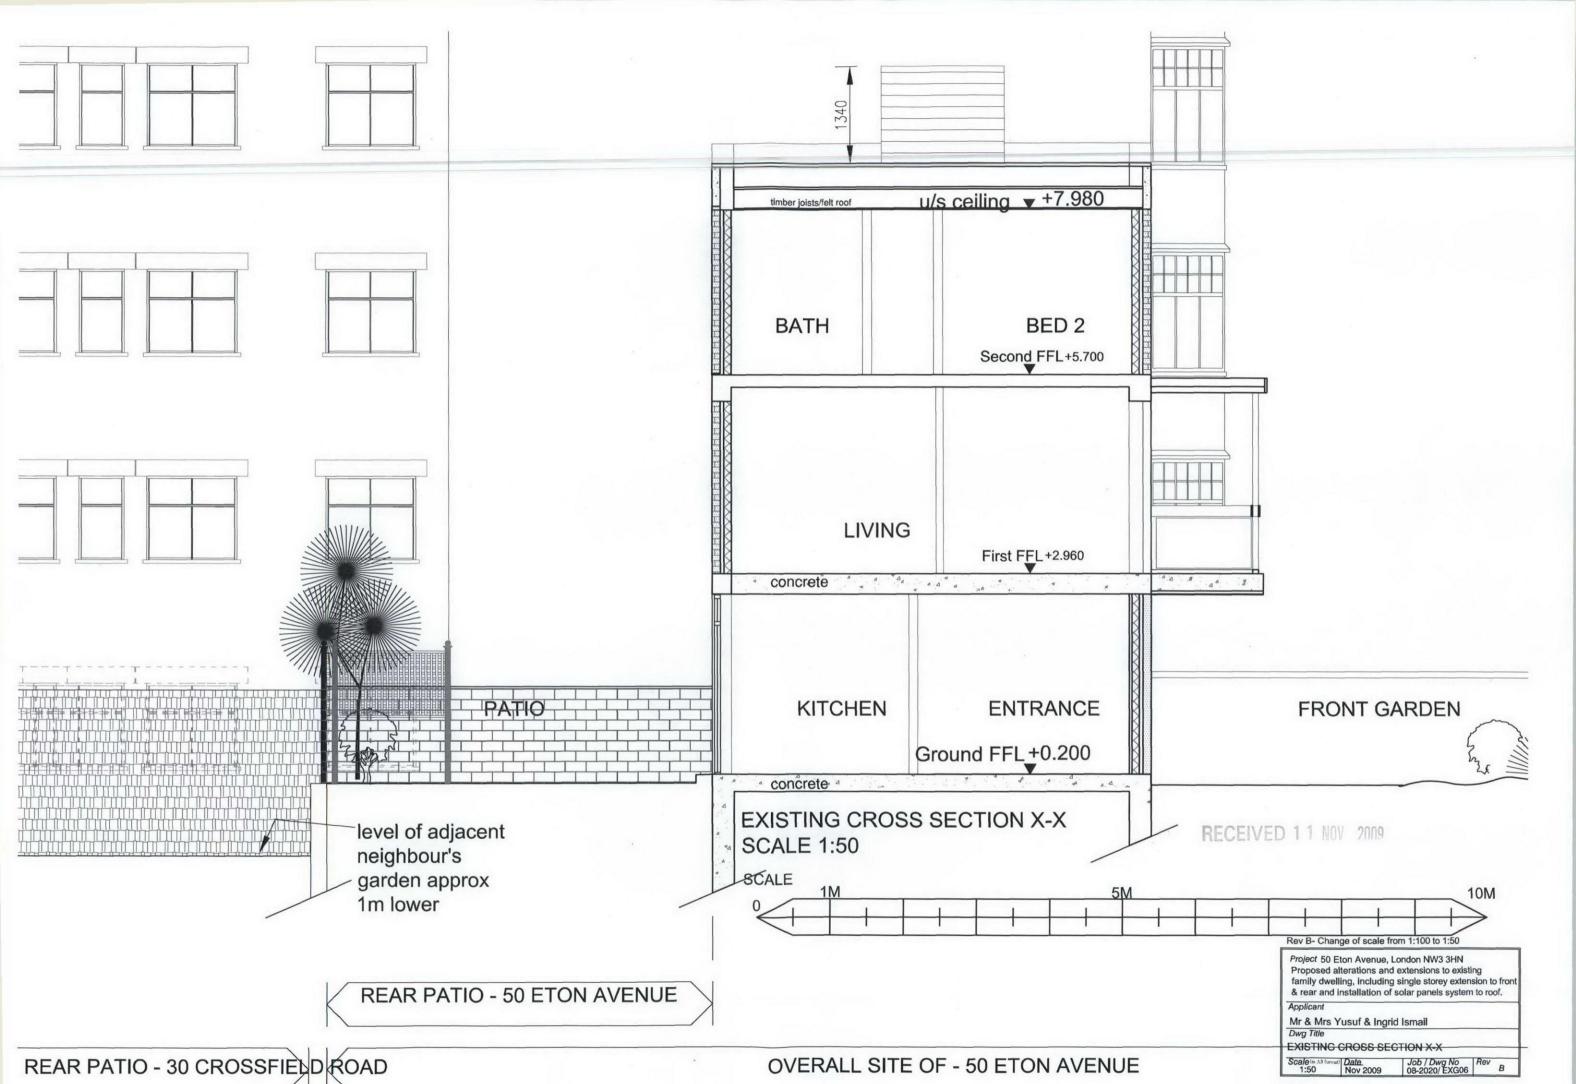

|   |                             |                                                                                                                                                                                                                                                               |                                | MOI   |  |
|---|-----------------------------|---------------------------------------------------------------------------------------------------------------------------------------------------------------------------------------------------------------------------------------------------------------|--------------------------------|-------|--|
| 1 | 1                           |                                                                                                                                                                                                                                                               |                                |       |  |
|   | Rev B- Chan                 | ige of scale fr                                                                                                                                                                                                                                               | om 1:100 to 1:50               |       |  |
|   | Proposed a<br>family dwel   | Project 50 Eton Avenue, London NW3 3HN Proposed alterations and extensions to existing family dwelling, including single storey extension to front & rear and installation of solar panels system to roof. Applicant Mr & Mrs Yusuf & Ingrid Ismail Dwg Title |                                |       |  |
|   | Mr & Mrs Y<br>Dwg Title     |                                                                                                                                                                                                                                                               |                                |       |  |
|   | EXISTING                    | EXISTING CROSS SECTION X-X                                                                                                                                                                                                                                    |                                |       |  |
|   | Scale (in A3 format<br>1:50 | Nov 2009                                                                                                                                                                                                                                                      | Job / Dwg No<br>08-2020/ EXG06 | Rev B |  |