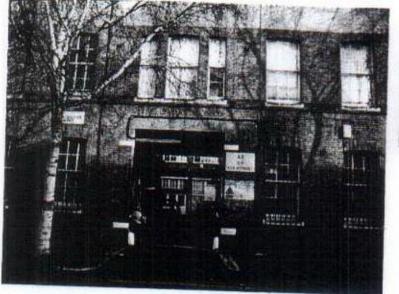

# Existing Use Class

In the case officer's email to the scheme architect, Mr Charles Khoo on the 16<sup>th</sup> July, it has been suggested that the established use of the premises is B1(c) light industrial. However, having assessed the Valuation Office ratings records, it is clear that the established use is as B1(a) office. Both the 2000 and 2005 registers refer to the property as "Offices and Premises". This information has been submitted with the application.

Since the change of use from light industry (B1c) to offices (B1a) is classed as permitted development, this change of use, at some stage between 1974 and 2000 would not have required planning permission. Supplementary evidence provided by Salter Rex shows the long term use of the property as offices. The starting point therefore for assessing the proposal is that the existing building is in office use.

It is clear therefore that the driving principles of the UDP employment policy is to protect existing B1(c), B2 and B8 uses. The application proposals, which involve a loss of B1 office accommodation should not therefore be considered contentious in employment terms, and furthermore the evidence submitted by Salter Rex Chartered Surveyors and Estate Agents clearly shows that the accommodation is surplus to requirements, and that it is unsuitable for continued use.

In June 2007 the freeholder contacted me to advise that his tenants had found new premises and were due to move out of the subject property on the 31<sup>st</sup> July 2007 and asked me to prepare details for the marketing of the property on a rental or sale basis.

We inspected the property and produced particulars which were circulated to the market. During this period of marketing, we were subsequently advised that the tenants did not bring their lease to an end until January 2008 and moved out of the premises over the Christmas break when I understand they moved to Highgate Studios, Highgate Road, London, NW5 into premises which better suited their requirements, being situated on the first floor and with passenger lifts providing DDA (Disability Discrimination Act Specifications) requirements with adequate access for wheelchairs and disabled toilet facilities. In addition to this we understand that the new accommodation had much better natural light than the premises in Rochester Place and also included raised floors facilitating data cabling etc throughout the floor plate layout which could be easily re-designed in contrast to that of Rochester Place. The previous tenants also had the ability to park cars at Highgate Studios which was an additional benefit as there was no off street parking in Rochester Place.