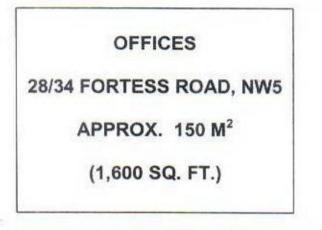

SAI

Chartered Surveyors

LOCATION:

Located at the southern end of Fortess Road within a short distance of Kentish Town Road and Kentish Town Main Line and Underground Station.

FX

ACCOMMODATION:

The available accommodation comprises of office accommodation on the second floor of mainly clear spaces providing a total area of 1,600 Sq. Ft.

AMENITIES:

Central Heating Male & Female W.C.'s Alarm Lift Good Natural Light Kitchenette

RENT:

£24,000 Per Annum

LEASE:

To be let on a new lease for a term to be agreed.

LEGAL COSTS:

The ingoing tenant to be responsible for both parties legal costs incurred.