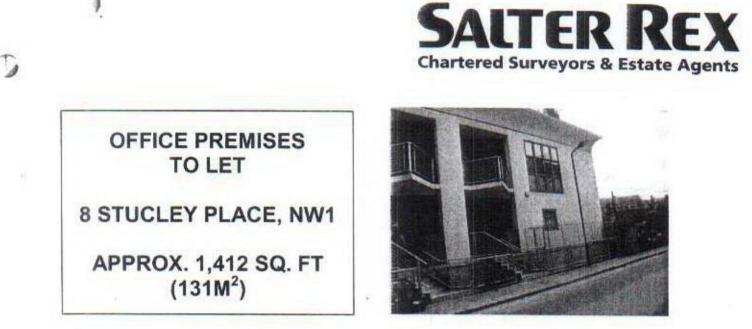

We have advised you in the past that there is a substantial supply of office premises in the Kentish Town and Camden Town area some of which we have been marketing for a few years and we have found that where DDA specification is poor most tenants do not wish to view or when they do view they quickly decide that the premises are not viable for their use. A sample of such properties are enclosed with this letter for your consideration and these include 28/34 Fortess Road, London, NW5 where we have had the property on the market for at least three years, the premises do not have raised floors, the lift is not wide enough to facilitate wheelchair access nor are the doors providing access into the wc facilities and as such the premises have been sitting empty on the market, 141-145 Kentish Town Road, London, NW5 are first floor offices which once again do not have the benefit of raised floors nor a lift, three agents have been marketing these premises and we have had them on the market for at least two years with no success even though we have been advising potential tenants that substantial rent free periods or reduced rentals are available at the beginning of the lease. The first and second floor office premises over 315/317 Kentish Town Road situated above Kut Zone and Tote Bookmakers have been on the market for approximately 11/2 years and once again there is no lift access and such premises, even at much lower rentals, are of no interest to the current market. The last of the premises we are currently marketing which have been on the market for some time is 8 Stucley Place, NW1 where once again it can be seen that premises which do not have good ground floor access and are split over a number of floors without lifts, become excess to requirements and trying to find alternative tenants for the premises is extremely difficult.

Crown House 265/267 Kentish Town Road London NW5 2TP. T. 020 7267 2071 F. 020 7485 8488 DX No. 46452 Kentish Town www.salter-rex.co.uk

| LOCATION:      | The premises are loo<br>parallel with Camden I<br>is within a few minutes | cated at Stucley Place that runs<br>Road. Camden Town Tube Station<br>walk. |
|----------------|---------------------------------------------------------------------------|-----------------------------------------------------------------------------|
| THE PREMISES:  | The premises compris areas.                                               | e of 1,412 approximate net internal                                         |
| AMENITIES:     | Reception<br>Good Natural Light                                           | Heating<br>Kitchenette                                                      |
| RENT:          | £22,592 + V.A.T Excl                                                      | usive.                                                                      |
| TERMS:         | Assignment of existing 2006.                                              | lease, 6 years from 21 September                                            |
| RATES PAYABLE: | £ 9,702                                                                   |                                                                             |
| VIEWING:       | Strictly by prior appoint                                                 | tment through Agents as above.                                              |
|                | Ref: MY/AH                                                                |                                                                             |