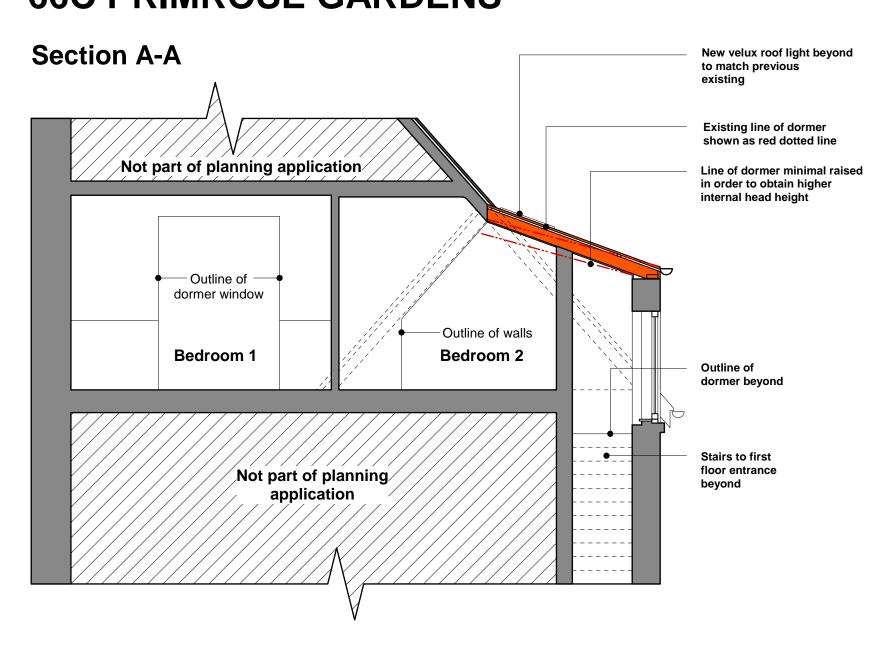

## FLAT: 66C PRIMROSE GARDENS

PROPOSED SECTION A-A & B-B 1:50







## FOR PLANNING USE ONLY

| NG DESIGN 2009   |                 | The Camel Trust                                                                                                                                                                                                                                                | 1:50 @A3  DATE OCT 2009  DRAWN | 66 PRIMROSE GARDENS,<br>LONDON, NW3 4TP | PR66-PL-2009-013                                                                                                                                                           | REV.                  | FBD                              |
|------------------|-----------------|---------------------------------------------------------------------------------------------------------------------------------