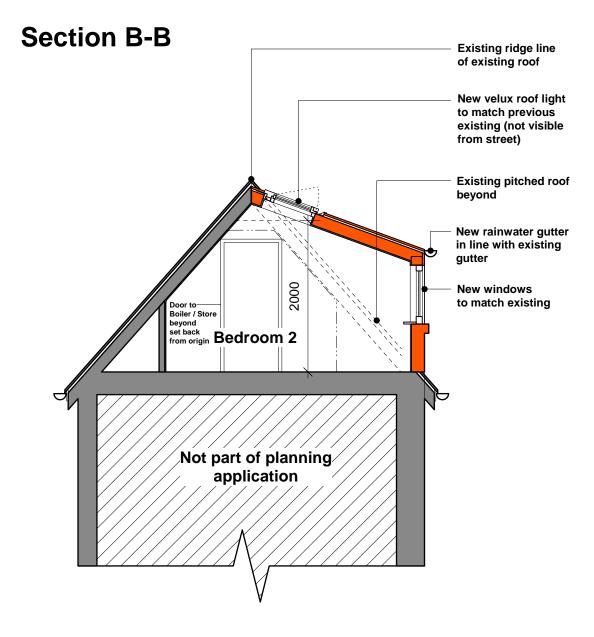

## FLAT: 66C PRIMROSE GARDENS

PROPOSED SECTION A-A & B-B 1:50







## FOR PLANNING USE ONLY

| NG DESIGN 2009   |                 | The Camel Trust                                                                                                                                                                                                                                                | 1:50 @A3  DATE OCT 2009  DRAWN | 66 PRIMROSE GARDENS,<br>LONDON, NW3 4TP | PR66-PL-2009-013                                                                                                                                                           | REV.                  | FBD                              |
|------------------|-----------------|-----------------------------------------------------------------------------------------------------------------------------------