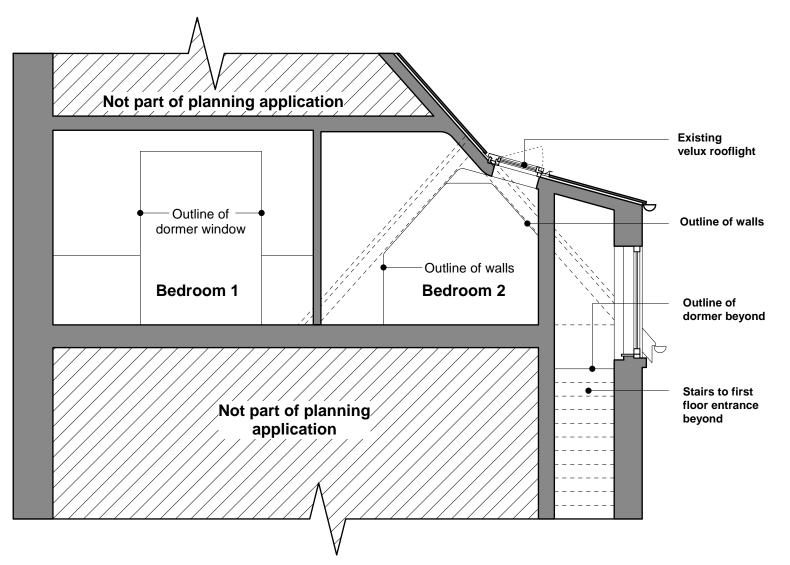

## FLAT: 66C PRIMROSE GARDENS

**EXISTING SECTION A-A & B-B 1:50** 



## **Section A-A**



## **Section B-B**



## FOR PLANNING USE ONLY

| ING DESIGN 2009 |           |       |                                                                                                                                                                                                                                                                | 1:50 @A3  DATE OCT 2009  DRAWN             | 66 PRIMROSE GARDENS,<br>LONDON, NW3 4TP |                                                                                                                                                                                             | REV.         | FULCRUM                          |
|-----------------|-----------|-------|---------------------------------------------------------------------------------------