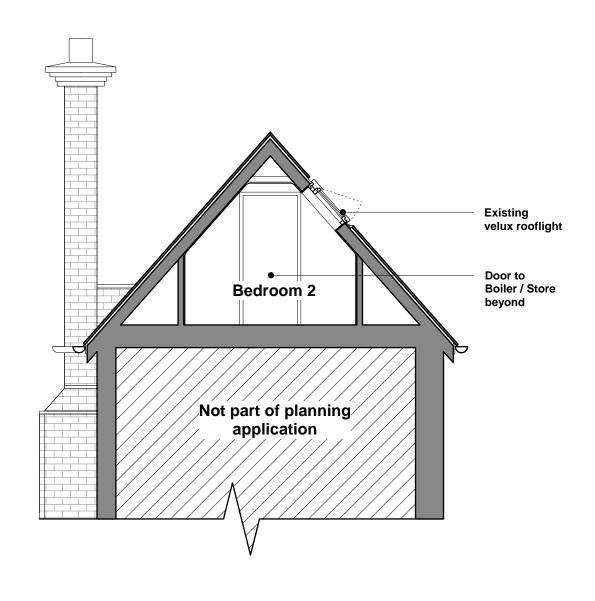

## FLAT: 66C PRIMROSE GARDENS

**EXISTING SECTION A-A & B-B 1:50** 



## **Section A-A**



## **Section B-B**



## FOR PLANNING USE ONLY

| ING DESIGN 2009 |           |       |                                                                                                                                                                                                                                                                | 1:50 @A3  DATE OCT 2009  DRAWN             | 66 PRIMROSE GARDENS,<br>LONDON, NW3 4TP |                                                                                                                                                                                             | REV.         | FULCRUM                          |
|-----------------|-----------|-------|-------------------------------------------------------------------------------------------------------------