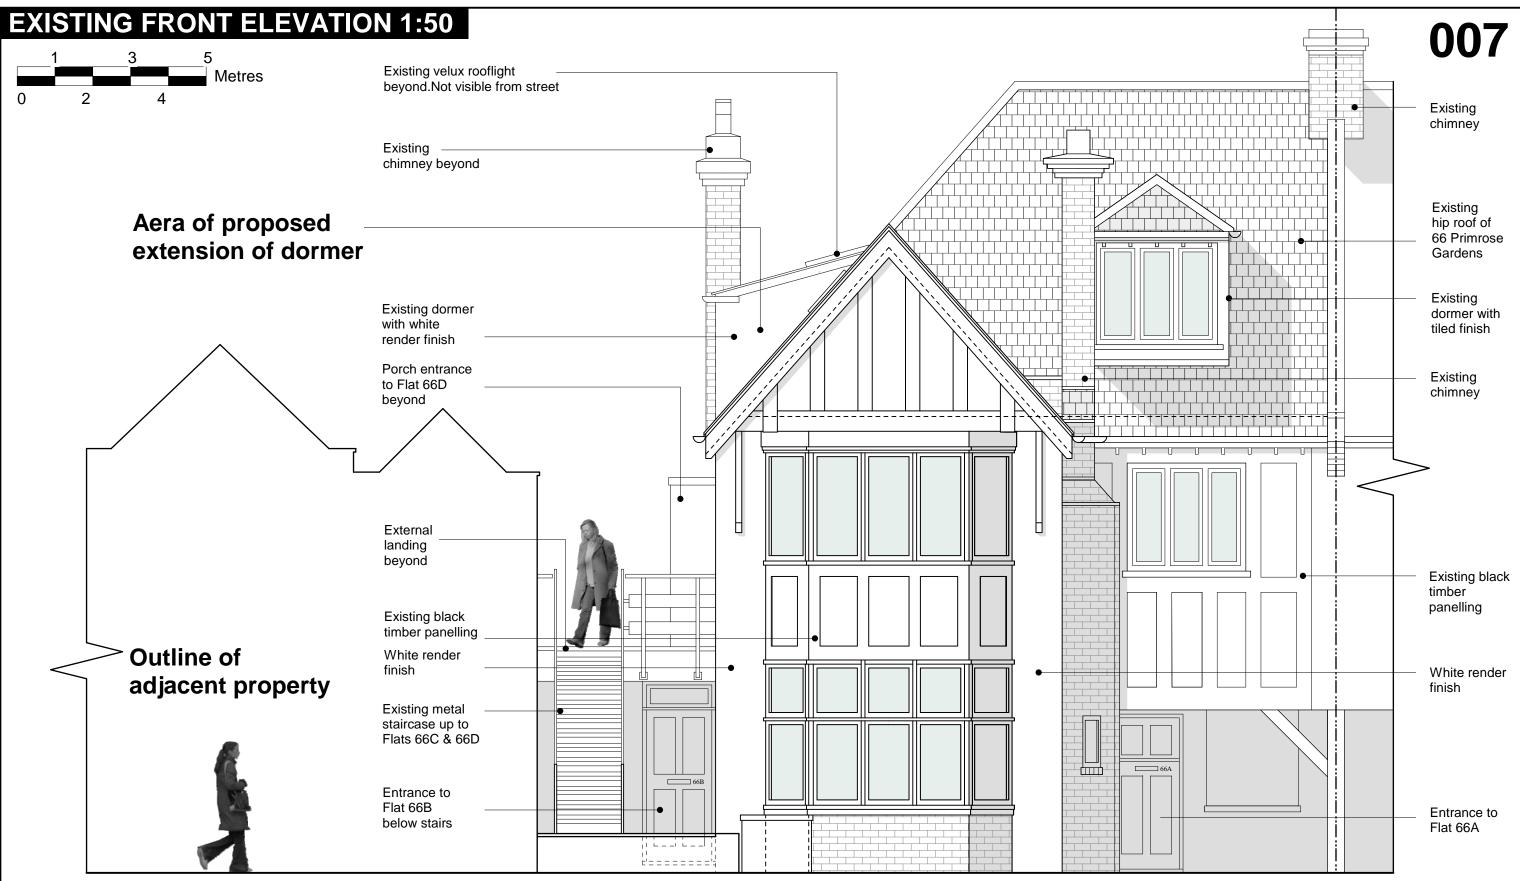

## FOR PLANNING USE ONLY

| ING DESIGN 2009 |      |            | The Camel Trust                                                                                                                                                                                                                              | SCALE<br>1:50 @A3<br>DATE<br>OCT 2009<br>DRAWN         | 66 PRIMROSE GARDENS,<br>LONDON, NW3 4TP      | DRAWING NO.                               |
|-----------------|------|------------|----------------------------------------------------------------------------------------------------------------------------------------------------------------------------------------------------------------------------------------------|--------------------------------------------------------|----------------------------------------------|-------------------------------------------|
| © FULCRUM BUILD | REV. | DATE NOTES | COPYRIGHT FBD LTD. ARCHITECTS & DESIGNERS<br>OTHERWISE STATED THIS DRAWING IS FOR INFORMATION<br>ONLY.DRAWINGS TO BE READ IN CONJUNCTION WITH RELEVANT<br>DRAWINGS AND SPECIFICATIONS. DRAWING NOT TO BE USED<br>FOR LAND TRANSFER PURPOSES. | AWG-H<br>CHECKED<br>30.10.09<br>STATUS<br>FOR PLANNING | DRAWING TITLE<br>EXISTING<br>FRONT ELEVATION | FBD FULCE<br>AR<br>73 FARRIN<br>Tel.: 020 |