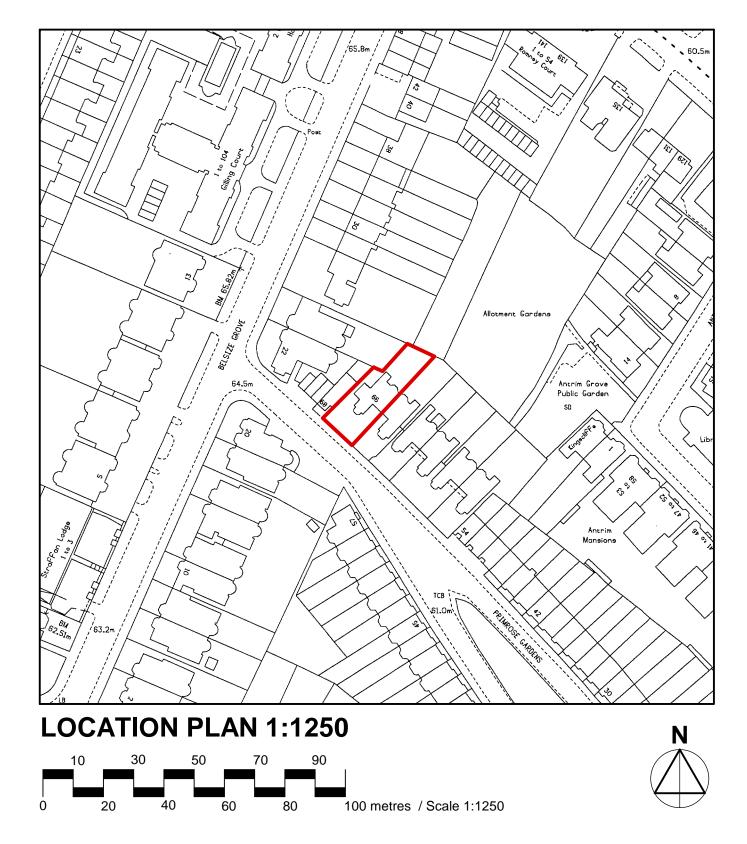

## LOCATION PLAN 1:1250

## FOR PLANNING USE ONLY

| 600                   |           |                                                                                    | CLIENT                                                                                                                                                      | SCALE                   | PROJECT         | DRAWING NO.     |
|-----------------------|-----------|------------------------------------------------------------------------------------|-------------------------------------------------------------------------------------------------------------------------------------------------------------|-------------------------|-----------------|-----------------|
| UM BUILDING DESIGN 20 |           |                                                                                    | The Camel Trust                                                                                                                                             | 1:1250 @A3              |                 | PR66-P          |
|                       |           |                                                                                    |                                                                                                                                                             | DATE <b>OCT 2009</b>    |                 |                 |
|                       |           |                                                                                    |                                                                                                                                                             | DRAWN                   | LONDON, NW3 4TP |                 |
|                       |           |                                                                                    | COPYRIGHT FBD LTD. ARCHITECTS & DESIGNERS                                                                                                                   | AWG-H                   |                 | FBD FULCE       |
|                       |           |                                                                                    | OTHERWISE STATED THIS DRAWING IS FOR INFORMATION<br>ONLY, DRAWINGS TO BE READ IN CONJUNCTION WITH RELEVANT<br>DRAWINGS AND SPECIFICATIONS OF AVAILABLE INFO | CHECKED <b>30.10.09</b> | LOCATION PLAN   | AR<br>73 FARRIN |
| LCR                   |           | DRAWINGS AND SPECIFICATIONS. DRAWING NOT TO BE USED<br>FOR LAND TRANSFER PURPOSES. | STATUS                                                                                                                                                      |                         | Tel.: 020       |                 |
| © FL                  | REV. DATE | NOTES                                                                              | <b>E</b> FULCRUM BUILDING DESIGN LTD.                                                                                                                       | FOR PLANNING            |                 |                 |