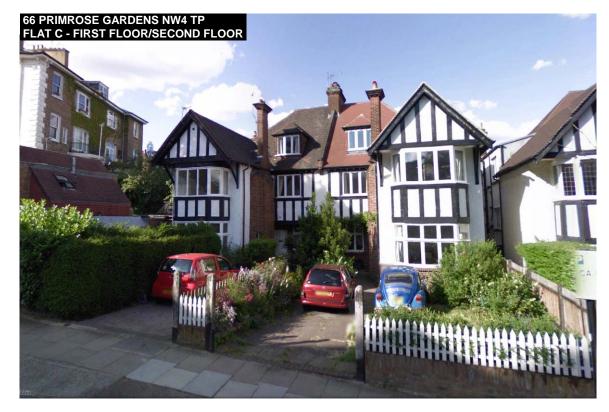

## Alteration and Extension of existing dormer at flat 66C Primrose Gardens

The proposal is for extension and reforming of a dormer at second floor level to the side of 66 Primrose Gardens.

The line of the existing dormer will minimal raised of approx. 20 cm in order to achieve a higher head height for the existing bedroom of flat 66C.

66 PRIMROSE GARDENS, LONDON, NW3 4TP

DRAWING TITLE

BRIEF DESCRIPTION
DRAWING ISSUE SHEET

DRAWING NO

PR66-PL-2009-001

FBD FULCRUM BUILDING DESIGN LTD.
ARCHITECTS & DESIGNERS
73 FARRINGDON ROAD, LONDON, EC1M 3JQ
Tel.: 020 7430 1960 Fax: 020 799 08 448