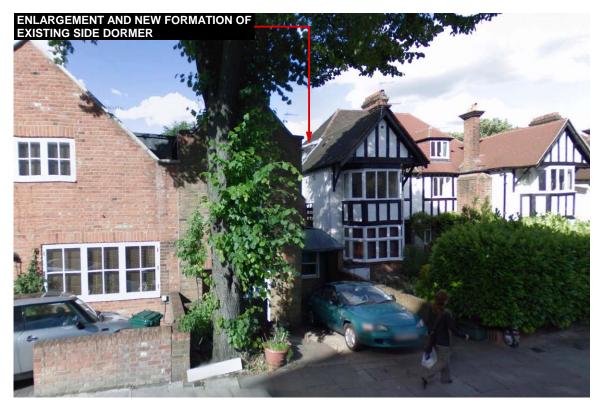

## Alteration and Extension of existing dormer at flat 66C Primrose Gardens

The proposal is for extension and reforming of a dormer at second floor level to the side of 66 Primrose Gardens.

The line of the existing dormer will minimal raised of approx. 20 cm in order to achieve a higher head height for the existing bedroom of flat 66C.

The existing No. 3 Velux roof lights will be removed and No. 2 new Velux roof lights on the proposed extension will be provided. No. 2 new small windows will be provided within the proposed front of the extension to match the adjacent existing small windows.

The proposed extension of the dormer will match the existing dormer in massing, design and finish. The minimal raise of 20 cm will not have major impact to the street facing front elevation.