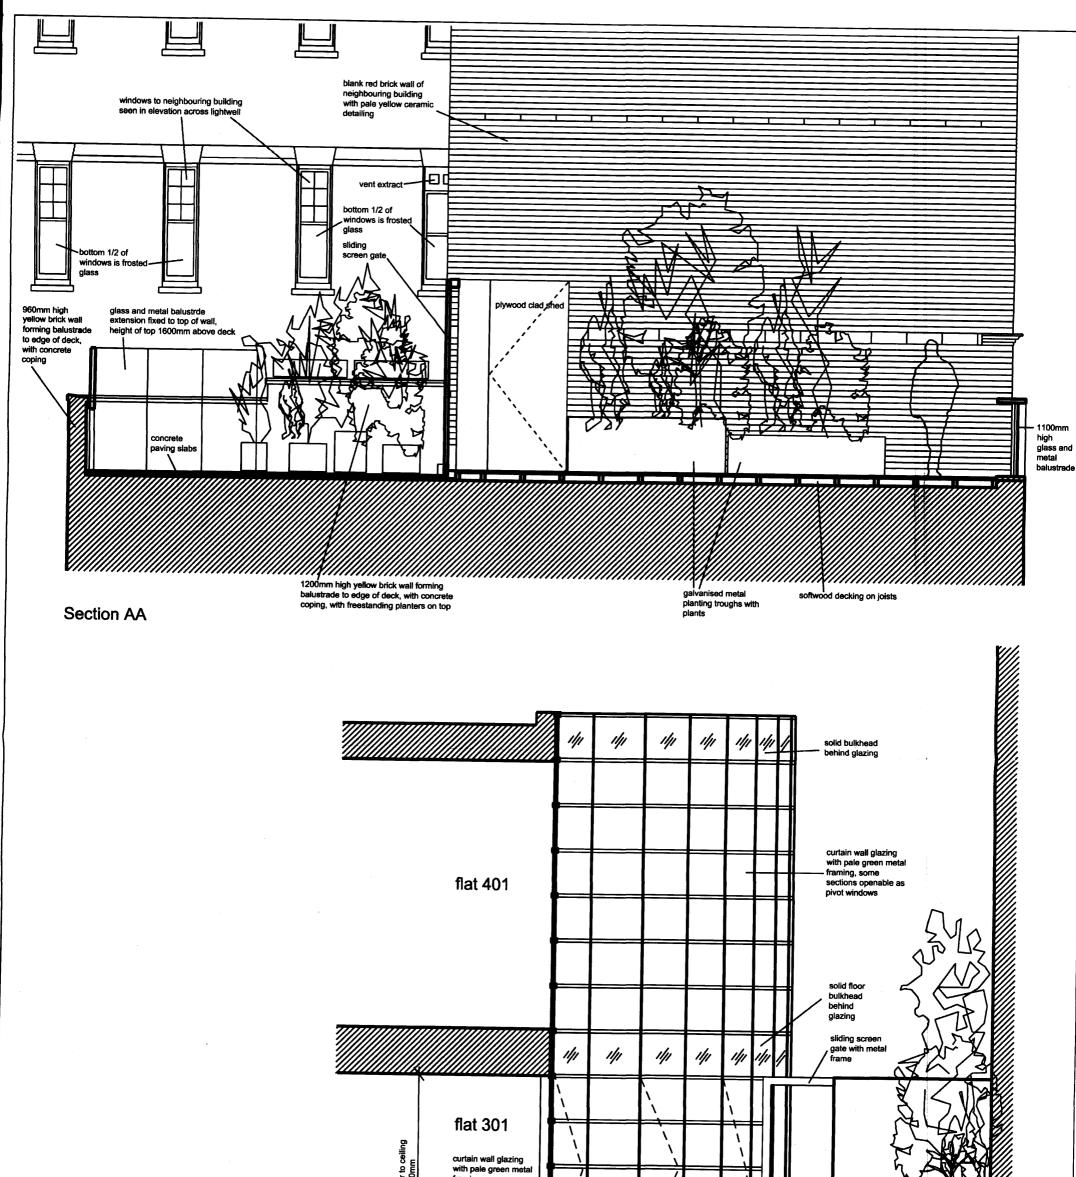

| NOTE: FOR PLANNING AND<br>PURPOSES ONLY, DO NOT                |                                          |                 |                                        |       | restanding<br>galvanised<br>metal<br>planting<br>troughs |
|----------------------------------------------------------------|------------------------------------------|-----------------|----------------------------------------|-------|----------------------------------------------------------|
| HUGO BRADDICK                                                  | REV DATE NOTES<br>A 09.01.09 notes added | DRAWING TITLE   | Existing Sections / Elevations         |       |                                                          |
| m 07855 447 518<br>e hugobraddick<br>@meadowcroftgriffin.co.uk |                                          | DRAWING NO./REV | 0801 - 03A                             | DATE  | Dec 2008                                                 |
|                                                                |                                          | DRAWING STATUS  | Preliminary                            | SCALE | 1:50 @ A3                                                |
|                                                                |                                          | PROJECT/CLIENT  | Atkinson Residence, 301 Glass Building |       |                                                          |