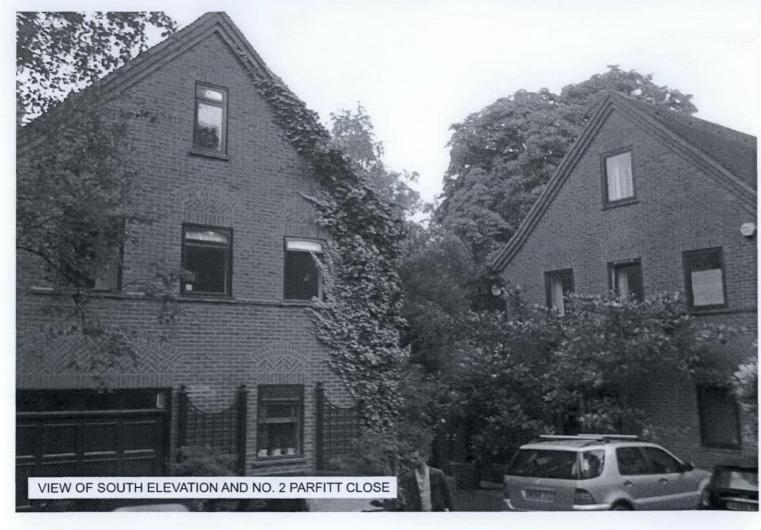

#### **EXISTING SITE**

The existing building consists of a two storey detached brick single family dwelling situated in Hampstead and constructed in the 1980's. Parfitt Close is a secluded development of 2 family houses. 1 Parfitt Close is only visible from the public realm at it's long end. The long elevation of the house faces onto a private courtyard type garden through which it is entered. The changes to the house that are visible from the public realm are limited.