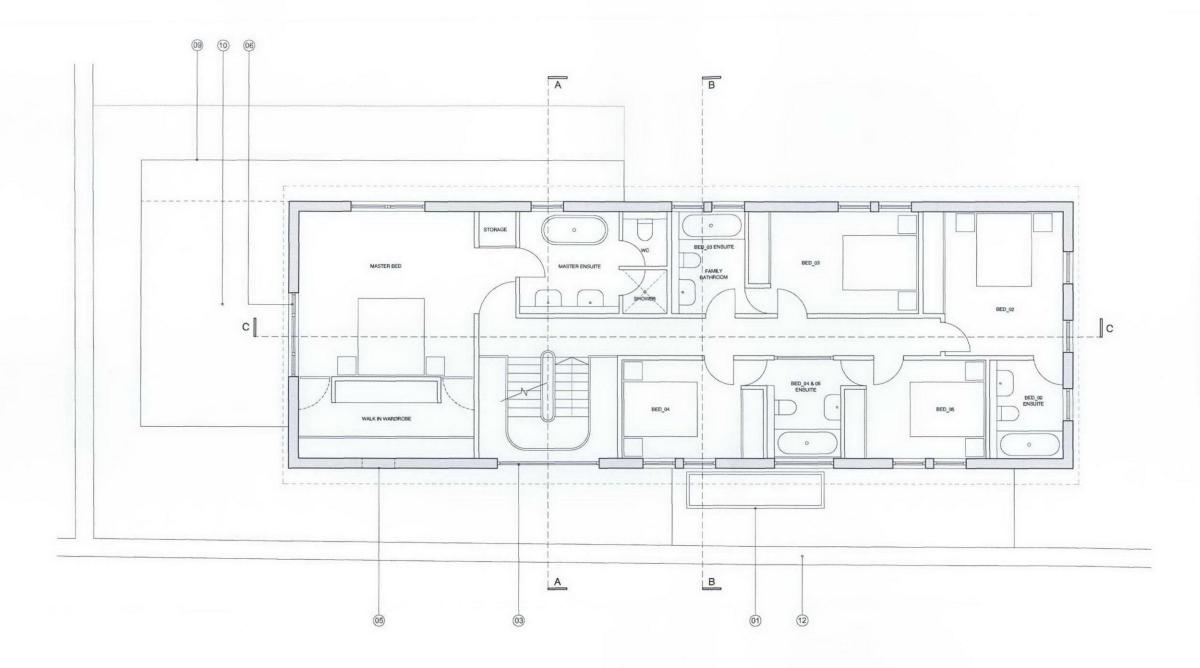

#### **ARCHITECTURE**

The proposed scheme comprises:

- 1. Various new windows and alterations to existing detailed to match existing
- 2. New dormer windows at roof level
- 3. Replacement of ground floor conservatory with new extension including new porch
- 4. Small infill ground level extension adjacent to garage

KEY\_

01\_ ROOF LIGHT
02\_ ROOF LIGHTS REMOVED
03\_ WOOD FRAMED WINDOW
04\_ METAL FRAMED WINDOW
05\_ WINDOW REMOVED
06\_ EXISTING WINDOW REINSTATED
07\_ METAL CLAD DORNER WINDOW
08\_ METAL FRAMED DOORS
09\_ METAL CANOPY
10\_ METAL FRAMED BLAZED EXTENSION
11\_ WHITE RENDER
12\_ BRICK WALL
13\_ BRICK WALL
14\_ GATE
15\_ CHINNEY REMOVED
16\_ EXISTING GROUND LEVEL
17\_ METAL SILDING FOLDING DOORS
18\_ METAL INFILL PANEL
19\_ HARDWOOD DECKING
20\_ LANDSCAPE/ WATER FEATURE
21\_ TIMBER GARAGE DOOR