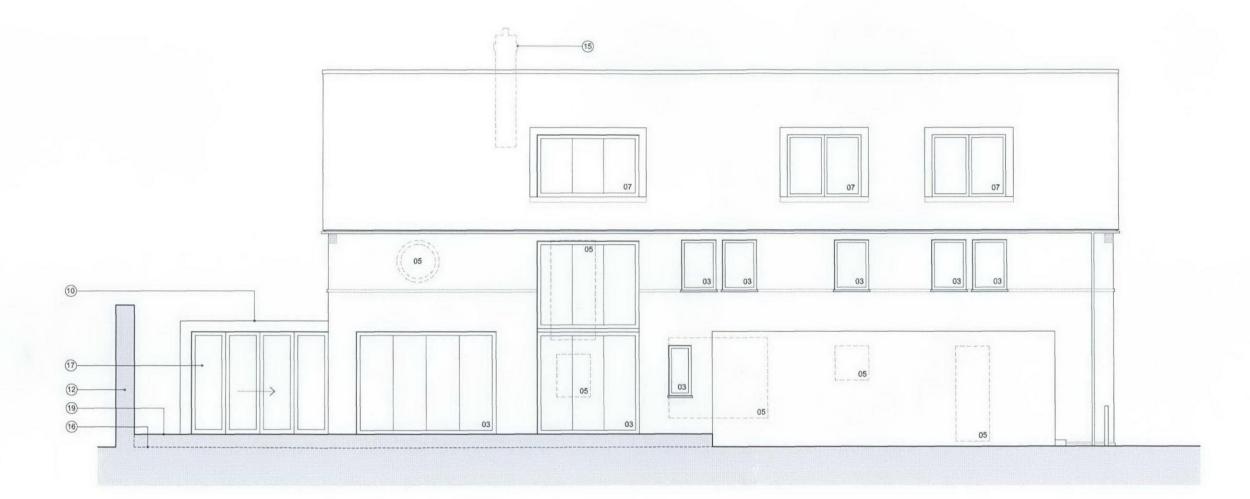

|                              |                                | DE         | METZ FORE                         | ES KNIGHT      | ARCHITECT         |
|------------------------------|--------------------------------|------------|-----------------------------------|----------------|-------------------|
| add: the old library project | 119 cholmley gardens london nw | 6 1aa t 02 | 0 7435 1144 f 0:<br>drawing title | 20 7435 0884 m | nail into@dmfk.co |
| PARFITT CL                   | OSE                            |            | PROPOS                            | ED SOUTH       | HELEVATIO         |
| client                       | scale                          | at A1      | scale at A3                       | drawn          | date              |
| -                            | -<br>projec                    | t no.      | 1:100<br>drawing no.              | CC<br>revision | OCT 09            |
|                              | 165                            | 4          | A310                              |                |                   |

KEY\_ 01\_ ROOF LIGHT
02\_ ROOF LIGHTS REMOVED
03\_ WOOD FRAMED WINDOW
04\_ METAL FRAMED WINDOW
05\_ WINDOW REMOVED
06\_ EXISTING WINDOW REINSTATED
07\_ METAL CLAD DORNER WINDOW
08\_ METAL FRAMED DOORS
09\_ METAL CANOPY
10\_ METAL FRAMED BLAZED EXTENSION
11\_ WHITE RENDER
12\_ BRICK WALL
13\_ BRICK WALL
14\_ GATE
15\_ CHIMNEY REMOVED
16\_ EXISTING GROUND LEVEL
17\_ METAL SILDING FOLDING DOORS
18\_ METAL INFILL PANEL
19\_ HARDWOOD DECKING
20\_ LANDSCAPE/ WATER FEATURE
21\_ TIMBER GARAGE DOOR