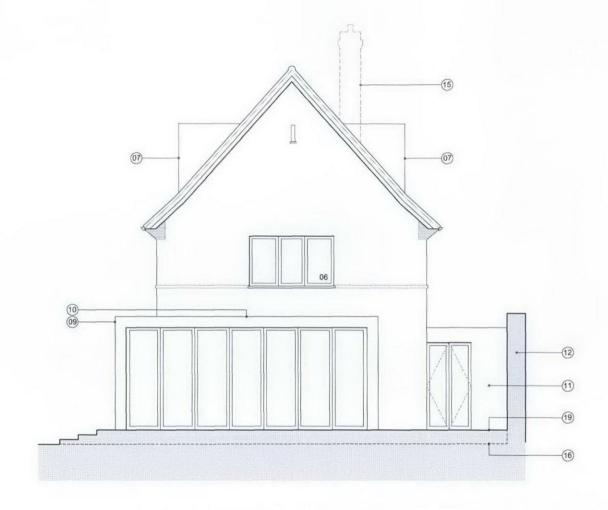

|                                                 |                           |                                     |                | The second second second |
|-------------------------------------------------|---------------------------|-------------------------------------|----------------|--------------------------|
|                                                 | D                         | E METZ FORE                         | ES KNIGHT      | ARCHITECT                |
| add: the old library 119 cholmley go<br>project | ardens london nw6 1aa t 0 | 020 7435 1144 f 0:<br>drawing title | 20 7435 0884 n | nail info@dmfk.co.       |
| PARFITT CLOSE                                   |                           | PROPOSE                             | ED NORTH       | ELEVATION                |
| client                                          | scale at A1               | scale at A3                         | drawn          | date                     |
| =                                               | -<br>project no.          | 1:100<br>drawing no.                | CC<br>revision | OCT 09                   |
|                                                 | 1654                      | A330                                |                |                          |

## KEY\_

01. ROOF LIGHT
02. ROOF LIGHTS REMOVED
03. WOOD FRAMED WINDOW
04. METAL FRAMED WINDOW
05. WINDOW REMOVED
06. EXISTING WINDOW REINSTATED
07. METAL CIAD DORNER WINDOW
08. METAL CANOPY
10. METAL FRAMED DOORS
11. WHITE RENDER
12. BRICK WALL
13. BRICK WALL
14. GATE
15. CHIMNEY REMOVED
16. EXISTING GROUND LEVEL
17. METAL SIDING FOLDING DOORS
18. METAL INFILL PANEL
19. HARDWOOD DECKING
20. LANDSCAPE! WATER FEATURE
21. TIMBER GARAGE DOOR