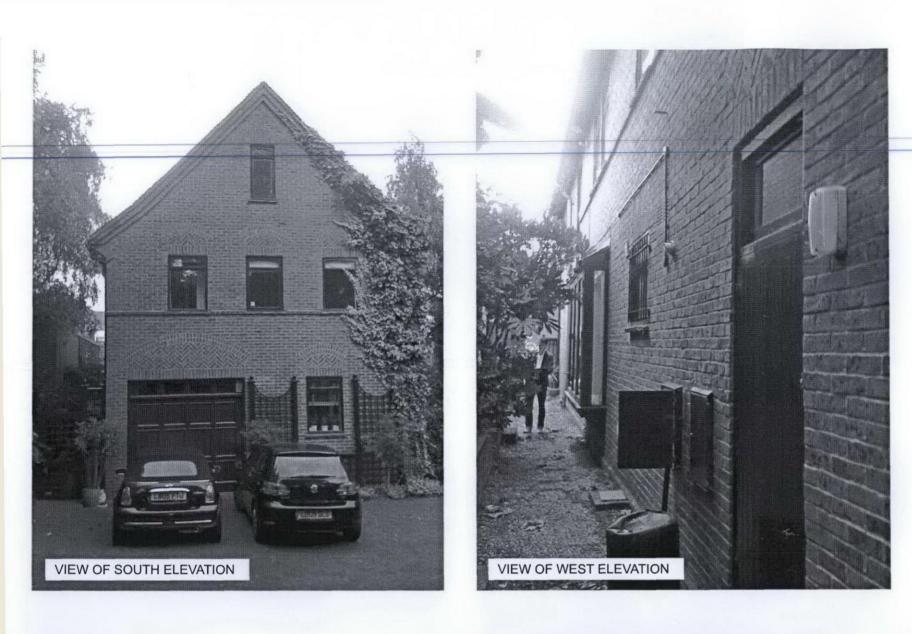

#### **EXISTING SITE**

The existing building consists of a two storey detached brick single family dwelling situated in Hampstead and constructed in the 1980's. Parfitt Close is a secluded development of 2 family houses. 1 Parfitt Close is only visible from the public realm at it's long end. The long elevation of the house faces onto a private courtyard type garden through which it is entered. The changes to the house that are visible from the public realm are limited.

#### Access

The proposed access is not altered from the existing situation. Access to the house continues to be the front door on the side façade which is concealed within the garden.