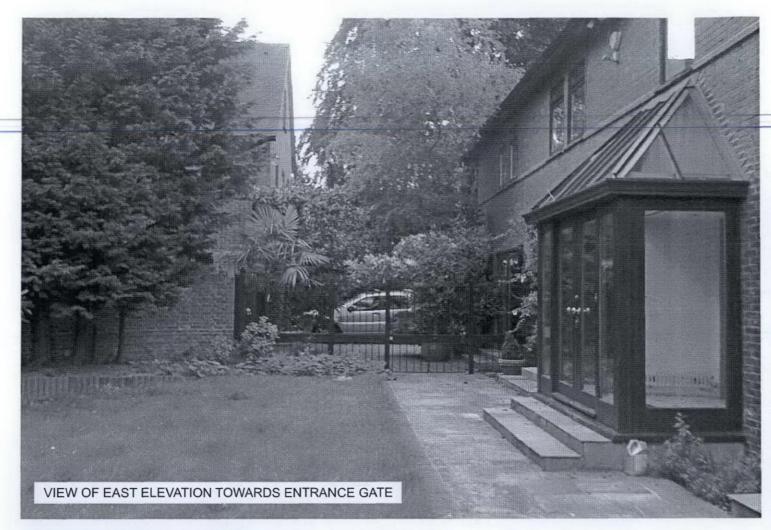

#### **EXISTING SITE**

The existing building consists of a two storey detached brick single family dwelling situated in Hampstead and constructed in the 1980's. Parfitt Close is a secluded development of 2 family houses. 1 Parfitt Close is only visible from the public realm at it's long end. The long elevation of the house faces onto a private courtyard type garden through which it is entered. The changes to the house that are visible from the public realm are limited.

#### Access

The proposed access is not altered from the existing situation. Access to the house continues to be the front door on the side façade which is concealed within the garden.