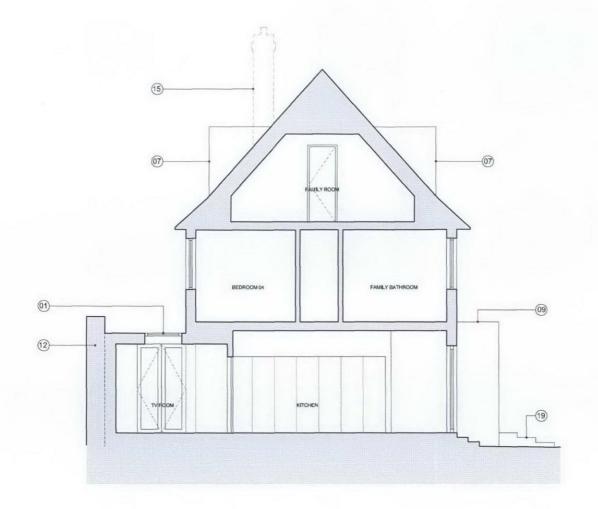

notes

copyright
This drawing is the property of dMFK Architects Itd. No disclosure or copy of it may be made without the written permission of dMFK Architects Itd.

DE METZ FORBES KNIGHT ARCHITECTS address unit 4 250 finchley road london nw3 6dn t 020 7435 1144 f 020 7435 0884 mail info@dmfk.co.uk project drawing title PARFITT CLOSE PROPOSED SECTION B-B scale at A1 scale at A3 1:100 CC drawing no. revision OCT 09 project no. 1654 A210

A33

1654

KEY\_

01 ROOF LIGHT
02 ROOF LIGHTS REMOVED
03 WOOD FRAMED WINDOW
04 METAL FRAMED WINDOW
05 WINDOW REMOVED
06 EXISTING WINDOW REINSTATED
07 METAL CLAD DORMER WINDOW
08 METAL FRAMED DOORS
09 METAL CANOPY
10 METAL FRAMED BLAZED EXTENSION
11 WHITE RENDER
12 BRICK WALL
13 BRICK WALL
14 GATE
15 CHIMMEY REMOVED
16 EXISTING GROUND LEVEL
17 METAL SIDING FOLDING DOORS
18 METAL INFILL PANEL
19 HARDWOOD DECKING
20 LANDSCAPE/ WATER FEATURE
21 TIMBER GARAGE DOOR

01\_ ROOF LIGHT
02\_ ROOF LIGHTS REMOVED
03\_ WOOD FRAMED WINDOW
04\_ METAL FRAMED WINDOW
05\_ WINDOW REMOVED
06\_ EXISTING WINDOW REINSTATED
07\_ METAL CLAD DORMER WINDOW
08\_ METAL FRAMED DOORS
09\_ METAL CANOPY
10\_ METAL FRAMED GLAZED EXTENSION
11\_ WHITE RENDER
12\_ BRICK WALL
13\_ BRICK WORK
14\_ GATE
15\_ CHIMMEY REMOVED
16\_ EXISTING GROUND LEVEL
17\_ METAL SIDING FOLDING DOORS
18\_ METAL INFILL PANEL
19\_ HARDWOOD DECKING
20\_ LANDSCAPE/ WATER FEATURE
21\_ TIMBER GARAGE DOOR