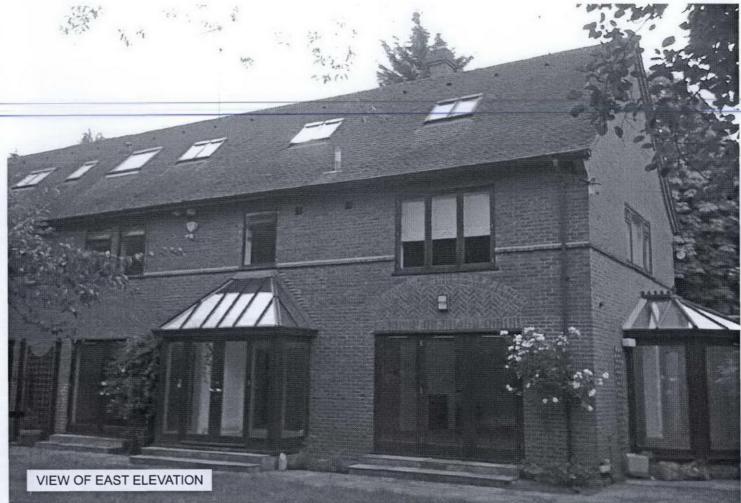

#### **EXISTING SITE**

The existing building consists of a two storey detached brick single family dwelling situated in Hampstead and constructed in the 1980's. Parfitt Close is a secluded development of 2 family houses. 1 Parfitt Close is only visible from the public realm at it's long end. The long elevation of the house faces onto a private courtyard type garden through which it is entered. The changes to the house that are visible from the public realm are limited.

#### **ARCHITECTURE**

The proposed scheme comprises:

- 1. Various new windows and alterations to existing detailed to match existing
- 2. New dormer windows at roof level
- 3. Replacement of ground floor conservatory with new extension including new porch
- 4. Small infill ground level extension adjacent to garage