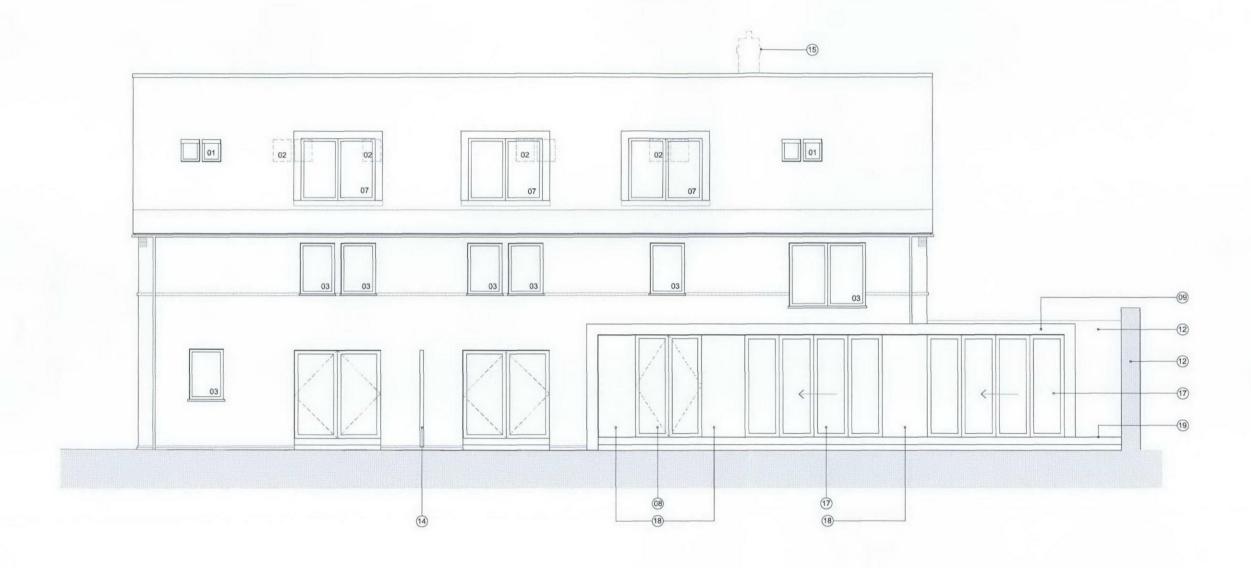

| project       | drawing title           | drawing title        |                |        |  |
|---------------|-------------------------|----------------------|----------------|--------|--|
| PARFITT CLOSE | PROPOSED EAST ELEVATION |                      |                |        |  |
| client        | scale at A1             | scale at A3          | drawn          | date   |  |
| •             | -<br>project no.        | 1:100<br>drawing no. | CC<br>revision | OCT 09 |  |
|               | 1654                    | A300                 |                |        |  |

KEY\_ 01\_ ROOF LIGHT
02\_ ROOF LIGHTS REMOVED
03\_ WOOD FRAMED WINDOW
04\_ METAL FRAMED WINDOW
05\_ WINDOW REMOVED
06\_ EXISTING WINDOW REINSTATED
07\_ METAL CLAD DORMER WINDOW
08\_ METAL FRAMED DOORS
09\_ METAL CANOPY
10\_ METAL FRAMED GLAZED EXTENSION
11\_ WHITE RENDER
12\_ BRICK WALL
13\_ BRICK WALL
14\_ GATE
15\_ CHIMMEY REMOVED
16\_ EXISTING GROUND LEVEL
17\_ METAL SIDING FOLDING DOORS
18\_ METAL INFILL PANEL
19\_ HARDWOOD DECKING
20\_ LANDSCAPE/ WATER FEATURE
21\_ TIMBER GARAGE DOOR