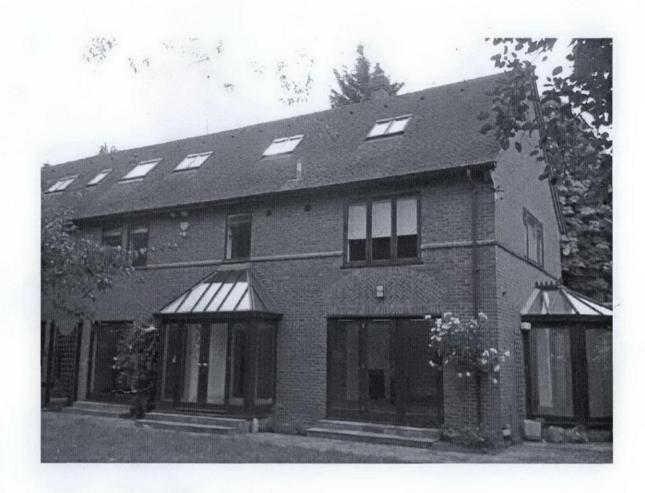

#### **EXISTING SITE**

The existing building consists of a two storey detached brick single family dwelling situated in Hampstead and constructed in the 1980's. Parfitt Close is a secluded development of 2 family houses. 1 Parfitt Close is only visible from the public realm at it's long end. The long elevation of the house faces onto a private courtyard type garden through which it is entered. The changes to the house that are visible from the public realm are limited.

#### **ARCHITECTURE**

The proposed scheme comprises:

- 1. Various new windows and alterations to existing detailed to match existing
- 2. New dormer windows at roof level
- 3. Replacement of ground floor conservatory with new extension including new porch
- 4. Small infill ground level extension adjacent to garage

#### Materials and detailing

All materials for the proposed extensions are to be of high quality. Walls are to be of brick while windows are a combination of lacquered hardwood and powder coated metal. Dormer windows will be finished using traditional pre patinated zinc cladding.