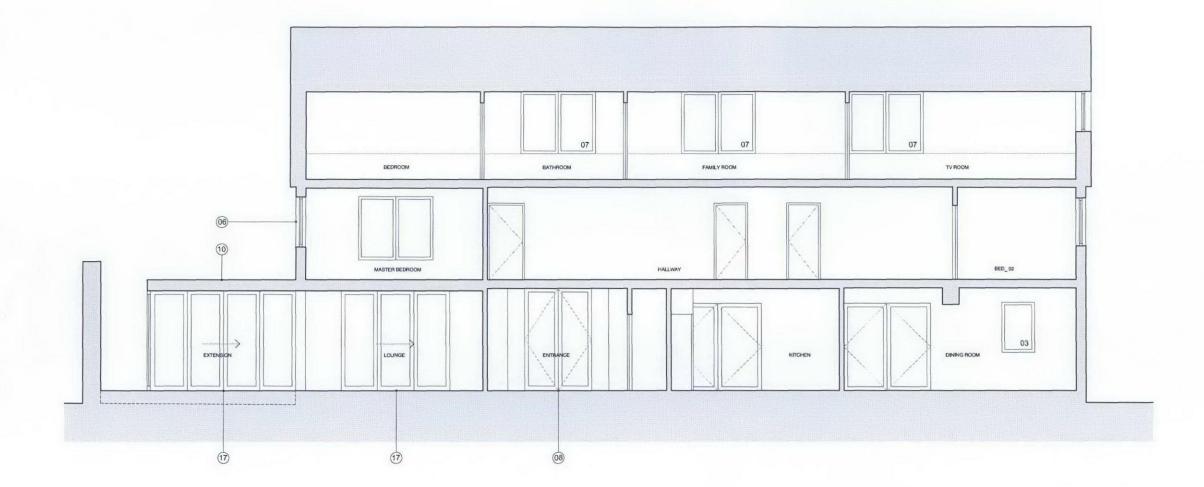

notes

copyright
This drawing is the property of dMFK Architects ltd. No disclosure or copy of it may be made without the written permission of dMFK Architects ltd.

DE METZ FORBES KNIGHT ARCHITECTS address unit 4 250 finchley road london nw3 6dn t 020 7435 1144 f 020 7435 0884 mail into@dmfk.co.uk project drawing title PROPOSED SECTION A-A PARFITT CLOSE scale at A1 scale at A3 date 1:100 CC drawing no. revision OCT 09 project no. 1654 A200

KEY\_

01\_ ROOF LIGHT
02\_ ROOF LIGHTS REMOVED
03\_ WOOD FRAMED WINDOW
04\_ METAL FRAMED WINDOW
05\_ WINDOW REMOVED
06\_ EXISTING WINDOW REINSTATED
07\_ METAL CLAD DOEMER WINDOW
08\_ METAL CAND DOEMER WINDOW
09\_ METAL FRAMED DOORS
09\_ METAL CANOPY
10\_ METAL FRAMED GLAZED EXTENSION
11\_ WHITE RENDER
12\_ BRICK WALL
13\_ BRICK WORK
14\_ GATE
15\_ CHIMMEY REMOVED
16\_ EXISTING GROUND LEVEL
17\_ METAL SIDING FOLDING DOORS
18\_ METAL INFILL PANEL
19\_ HARDWOOD DECKING
20\_ LANDSCAPE/ WATER FEATURE
21\_ TIMBER GARAGE DOOR