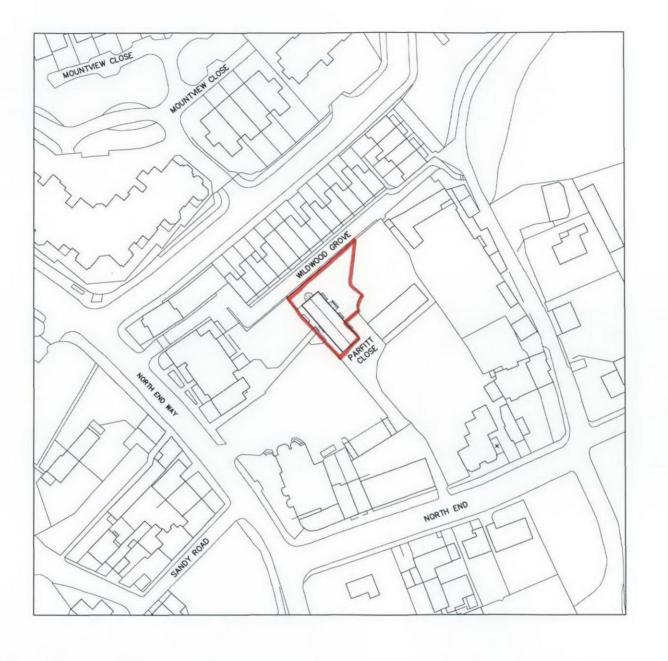

#### **EXISTING SITE**

The existing building consists of a two storey detached brick single family dwelling situated in Hampstead and constructed in the 1980's. Parfitt Close is a secluded development of 2 family houses. 1 Parfitt Close is only visible from the public realm at it's long end. The long elevation of the house faces onto a private courtyard type garden through which it is entered. The changes to the house that are visible from the public realm are limited.