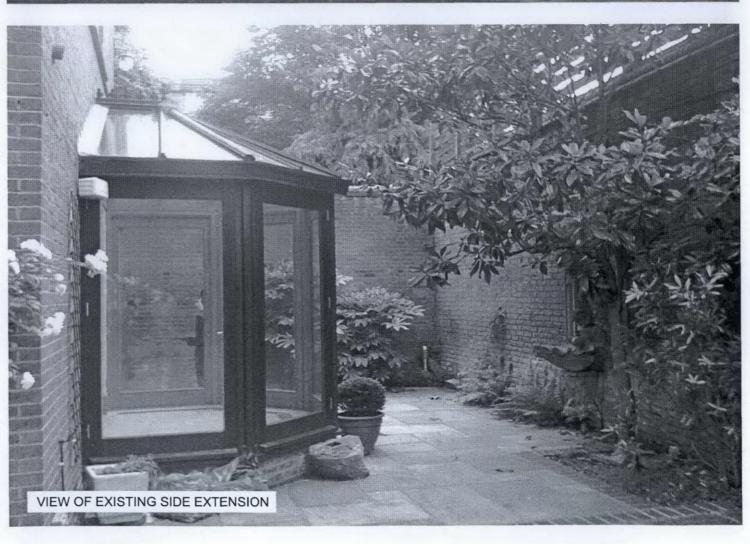

#### **ARCHITECTURE**

The proposed scheme comprises:

- 1. Various new windows and alterations to existing detailed to match existing
- 2. New dormer windows at roof level
- 3. Replacement of ground floor conservatory with new extension including new porch
- 4. Small infill ground level extension adjacent to garage