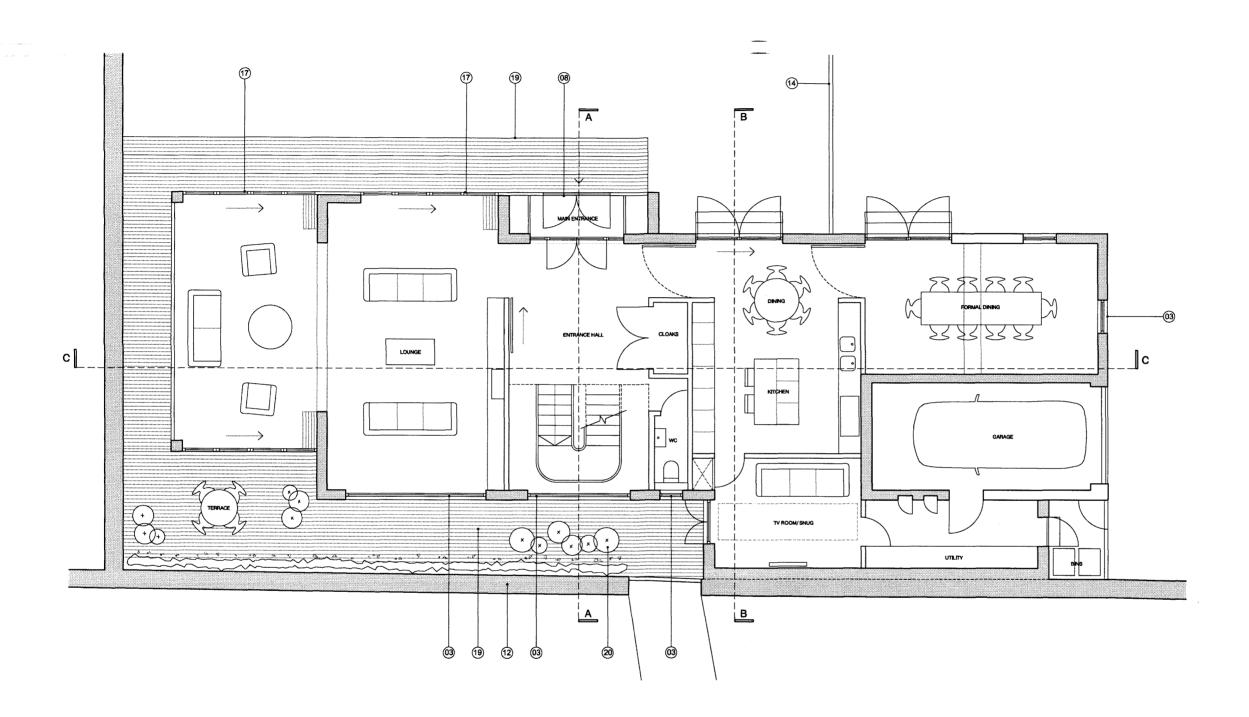

#### **ARCHITECTURE**

The proposed scheme comprises:

- 1. Various new windows and alterations to existing detailed to match existing
- 2. New dormer windows at roof level
- 3. Replacement of ground floor conservatory with new extension including new porch
- 4. Small infill ground level extension adjacent to garage

#### Materials and detailing

All materials for the proposed extensions are to be of high quality. Walls are to be of brick while windows are a combination of lacquered hardwood and powder coated metal. Dormer windows will be finished using traditional pre patinated zinc cladding.

#### Access

The proposed access is not altered from the existing situation. Access to the house continues to be the front door on the side façade which is concealed within the garden.

01\_ ROOF LIGHT
02\_ ROOF LIGHTS REMOVED
03\_ WOOD FRAMED WINDOW
04\_ METAL FRAMED WINDOW
05\_ WINDOW REMOVED
06\_ EXISTING WINDOW REINSTATED
07\_ METAL CLAD DORMER WINDOW
08\_ METAL FRAMED DOORS
09\_ METAL CANOPY
10\_ METAL FRAMED GLAZED EXTENSION
11\_ WHITE RENDER
12\_ BRICK WALL
13\_ BRICK WORK
14\_ GATE
15\_ CHIMMEY REMOVED
16\_ EXISTING GROUND LEVEL
17\_ METAL SIDING FOLDING DOORS
18\_ METAL INFILL PANEL
19\_ HARDWOOD DECKING
20\_ LANDSCAPE/ WATER FEATURE
21\_ TIMBER GARAGE DOOR