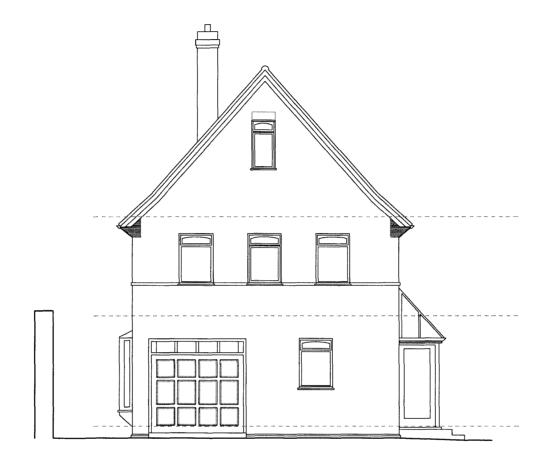

copyright

This drawing is the property of dMFK Architects ltd. No disclosure or copy of it may be made without the written permission of dMFK Architects ltd.

DE METZ FORBES KNIGHT ARCHITECTS add: the old library 119 chokrisey gardens london nw6 1aa 1 020 7435 1144 f 020 7435 0884 maili info@dmfk.co.uk drawing title PARFITT CLOSE EXISTING EAST ELEVATION scale at A1 scale at A3 drawn date MR & MRS OTUBU 1:100 CC AUG 09 drawing no. revision project no.

copyright
This drawing is the property of dMFK Architects ltd. No disclosure or copy of it may be made without the written permission of dMFK Architects ltd.

DE METZ FORBES KNIGHT ARCHITECTS

| add: the old library 119 cholmley gardens london mw6 las t 020 7435 1144 f 020 7435 0884 mail info@dmf |                          |                      |                |        |  |
|--------------------------------------------------------------------------------------------------------|--------------------------|----------------------|----------------|--------|--|
| project                                                                                                |                          | drawing title        |                |        |  |
| PARFITT CLOSE                                                                                          | EXISTING SOUTH ELEVATION |                      |                |        |  |
| client                                                                                                 | scale at A1              | scale at A3          | drawn          | date   |  |
| MR & MRS OTUBU                                                                                         | -<br>project no.         | 1:100<br>drawing no. | CC<br>revision | AUG 09 |  |
|                                                                                                        | 1654                     | A31                  |                |        |  |

| add; the old library 119 cholmley ga | _                | E METZ FORE          |                |        |
|--------------------------------------|------------------|----------------------|----------------|--------|
| project                              |                  | drawing title        |                | -      |
| PARFITT CLOSE                        | VATION           |                      |                |        |
| client                               | scale at A1      | scale at A3          | drawn          | date   |
| MR & MRS OTUBU                       | -<br>project no. | 1:100<br>drawing Ro. | CC<br>revision | AUG 09 |
|                                      | 1654             | A32                  |                |        |

#### DE METZ FORBES KNIGHT ARCHITECTS

add: the old library 119 chelmley gardens london mw6 1aa t 020 7435 1144 f 020 7435 0884 mail info@dmfk.co.uk project drawing title PARFITT CLOSE EXISTING NORTH ELEVATION scale at A1 scale at A3 drawn 1:100 CC drawing no. revision MR & MRS OTUBU AUG 09 project na.