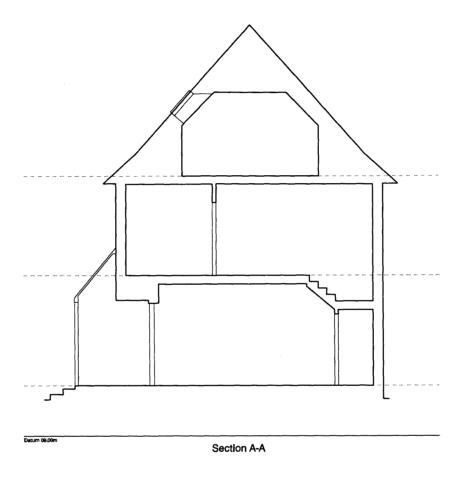

| add: the old library 119 cholmley gar |                  | DE METZ FORE<br>020 7435 1144 f 0 |                |             |
|---------------------------------------|------------------|-----------------------------------|----------------|-------------|
| project                               |                  | drawing title                     |                |             |
| PARFITT CLOSE                         |                  | EXISTING S                        | SECTION A      | <b>\-</b> A |
| client                                | scale at A1      | scale at A3                       | drawn          | date        |
| MR & MRS OTUBU                        | -<br>project no. | 1:100<br>drawing no.              | CC<br>revision | AUG 09      |
|                                       | 1654             | A20                               |                |             |

| add: the old library 119 cholmley gardens london mw6 1aa t 020 7435 1144 f 020 7435 0884 mail info@dmfk. |                      |                      |                |        |  |
|----------------------------------------------------------------------------------------------------------|----------------------|----------------------|----------------|--------|--|
| project                                                                                                  |                      | drawing title        |                |        |  |
| PARFITT CLOSE                                                                                            | EXISTING SECTION A-A |                      |                |        |  |
| client                                                                                                   | scale at A1          | scale at A3          | drawn          | date   |  |
| MR & MRS OTUBU                                                                                           | -<br>project no.     | 1:100<br>drawing no. | CC<br>revision | AUG 09 |  |
|                                                                                                          | 1654                 | A21                  |                |        |  |