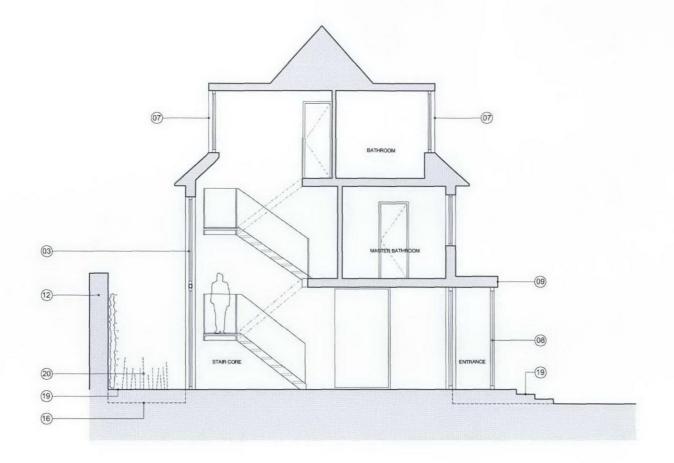

notes

copyright
This drawing is the property of dMFK Architects ltd. No disclosure or copy of it may be made without the written permission of dMFK Architects ltd.

DE METZ FORBES KNIGHT ARCHITECTS address unit 4 250 finchley road london nw3 6dn t 020 7435 1144 f 020 7435 0884 mail into@dmfk.co.uk project drawing title PROPOSED SECTION A-A PARFITT CLOSE scale at A1 scale at A3 date 1:100 CC drawing no. revision OCT 09 project no. 1654 A200

A33

1654

KEY\_

01 ROOF LIGHT
02 ROOF LIGHTS REMOVED
03 WOOD FRAMED WINDOW
04 METAL FRAMED WINDOW
05 WINDOW REMOVED
06 EXISTING WINDOW REINSTATED
07 METAL CLAD DORMER WINDOW
08 METAL FRAMED DOORS
09 METAL CANOPY
10 METAL FRAMED BLAZED EXTENSION
11 WHITE RENDER
12 BRICK WALL
13 BRICK WALL
14 GATE
15 CHIMMEY REMOVED
16 EXISTING GROUND LEVEL
17 METAL SIDING FOLDING DOORS
18 METAL INFILL PANEL
19 HARDWOOD DECKING
20 LANDSCAPE/ WATER FEATURE
21 TIMBER GARAGE DOOR

01\_ ROOF LIGHT
02\_ ROOF LIGHTS REMOVED
03\_ WOOD FRAMED WINDOW
04\_ METAL FRAMED WINDOW
05\_ WINDOW REMOVED
06\_ EXISTING WINDOW REINSTATED
07\_ METAL CLAD DORMER WINDOW
08\_ METAL FRAMED DOORS
09\_ METAL CANOPY
10\_ METAL FRAMED GLAZED EXTENSION
11\_ WHITE RENDER
12\_ BRICK WALL
13\_ BRICK WORK
14\_ GATE
15\_ CHIMMEY REMOVED
16\_ EXISTING GROUND LEVEL
17\_ METAL SIDING FOLDING DOORS
18\_ METAL INFILL PANEL
19\_ HARDWOOD DECKING
20\_ LANDSCAPE/ WATER FEATURE
21\_ TIMBER GARAGE DOOR