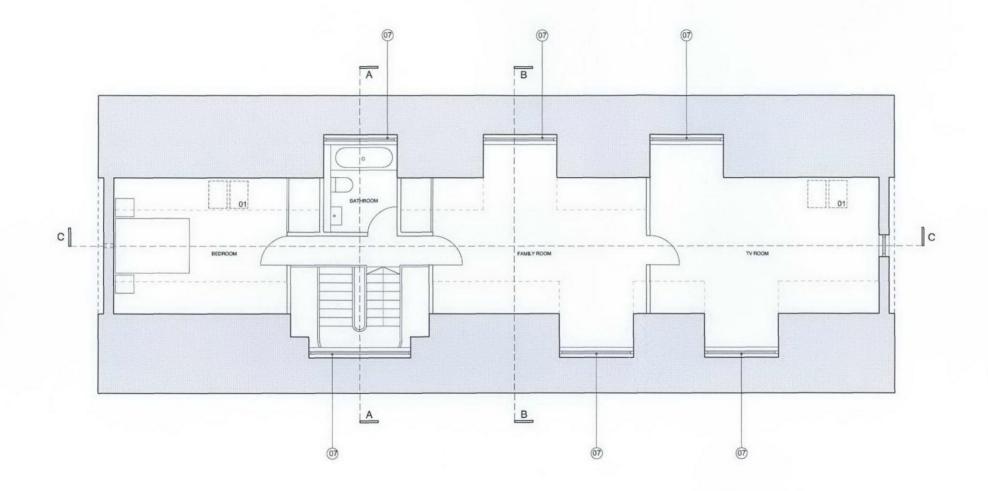

#### **ARCHITECTURE**

The proposed scheme comprises:

- 1. Various new windows and alterations to existing detailed to match existing
- 2. New dormer windows at roof level
- 3. Replacement of ground floor conservatory with new extension including new porch
- 4. Small infill ground level extension adjacent to garage

A120

1654

KEY\_ 01\_ ROOF LIGHT
02\_ ROOF LIGHTS REMOVED
03\_ WOOD FRAMED WINDOW
04\_ METAL FRAMED WINDOW
05\_ WINDOW REMOVED
06\_ EXISTING WINDOW REINSTATED
07\_ METAL CLAD DORMER WINDOW
08\_ METAL FRAMED DOORS
09\_ METAL CANDPY
10\_ METAL FRAMED BLAZED EXTENSION
11\_ WHITE RENDER
12\_ BRICK WALL
13\_ BRICK WALL
14\_ GATE
15\_ CHIMNEY REMOVED
16\_ EXISTING GROUND LEVEL
17\_ METAL SILDING FOLDING DOORS
18\_ METAL INFILL PANEL
19\_ HARDWOOD DECKING
20\_ LANDSCAPE! WATER FEATURE
21\_ TIMBER GARAGE DOOR