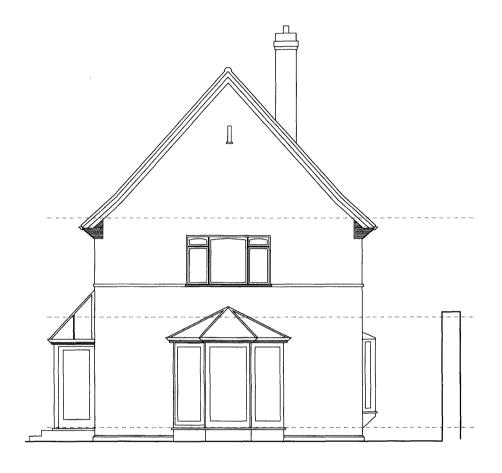

copyright

This drawing is the property of dMFK Architects ltd. No disclosure or copy of it may be made without the written permission of dMFK Architects ltd.

DE METZ FORBES KNIGHT ARCHITECTS add: the old library 119 chokrisey gardens london nw6 1aa 1 020 7435 1144 f 020 7435 0884 maili info@dmfk.co.uk drawing title PARFITT CLOSE EXISTING EAST ELEVATION scale at A1 scale at A3 drawn date MR & MRS OTUBU 1:100 CC AUG 09 drawing no. revision project no.

copyright
This drawing is the property of dMFK Architects ltd. No disclosure or copy of it may be made without the written permission of dMFK Architects ltd.

DE METZ FORBES KNIGHT ARCHITECTS

| add: the old library 119 cholmley gardens london mw6 las t 020 7435 1144 f 020 7435 0884 mail info@dmf |                          |                      |                |        |  |
|--------------------------------------------------------------------------------------------------------|--------------------------|----------------------|----------------|--------|--|
| project                                                                                                |                          | drawing title        |                |        |  |
| PARFITT CLOSE                                                                                          | EXISTING SOUTH ELEVATION |                      |                |        |  |
| client                                                                                                 | scale at A1              | scale at A3          | drawn          | date   |  |
| MR & MRS OTUBU                                                                                         | -<br>project no.         | 1:100<br>drawing no. | CC<br>revision | AUG 09 |  |
|                                                                                                        | 1654                     | A31                  |                |        |  |

| add; the old library 119 cholmley ga | _                | E METZ FORE          |                |        |
|--------------------------------------|------------------|----------------------|----------------|--------|
| project                              |                  | drawing title        |                | -      |
| PARFITT CLOSE                        | VATION           |                      |                |        |
| client                               | scale at A1      | scale at A3          | drawn          | date   |
| MR & MRS OTUBU                       | -<br>project no. | 1:100<br>drawing Ro. | CC<br>revision | AUG 09 |
|                                      | 1654             | A32                  |                |        |

#### DE METZ FORBES KNIGHT ARCHITECTS

add: the old library 119 chelmley gardens london mw6 1aa t 020 7435 1144 f 020 7435 0884 mail info@dmfk.co.uk project drawing title PARFITT CLOSE EXISTING NORTH ELEVATION scale at A1 scale at A3 drawn 1:100 CC drawing no. revision MR & MRS OTUBU AUG 09 project na.