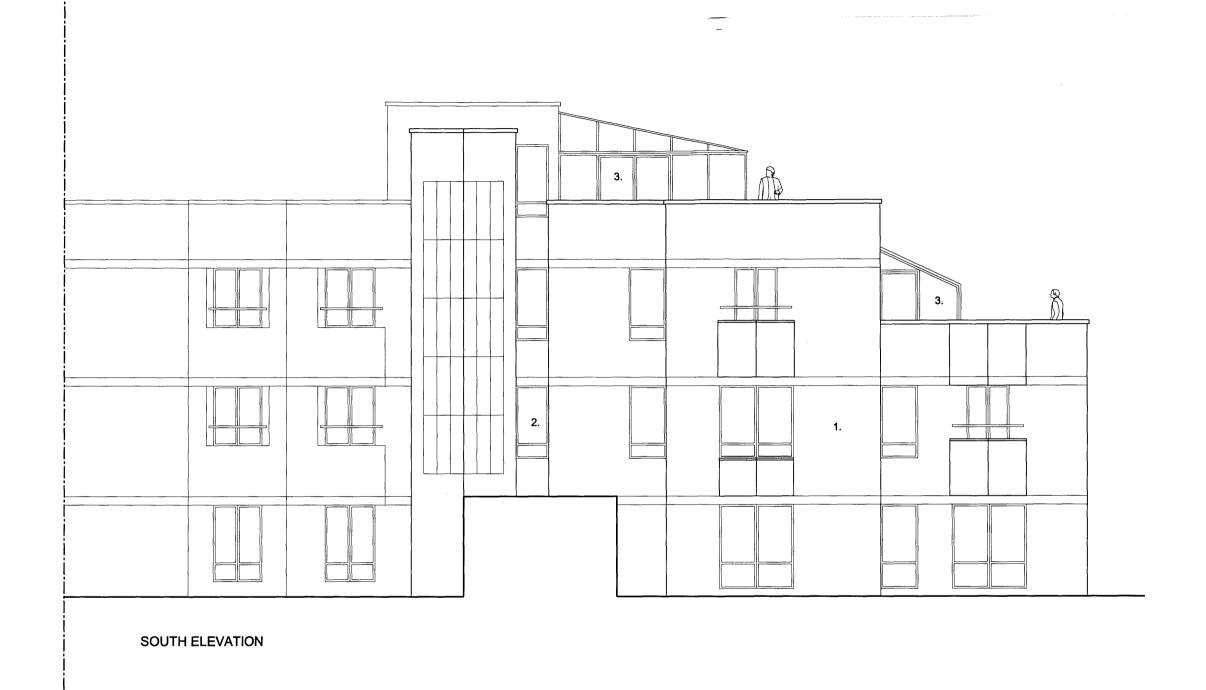

\_ \_\_\_

Existing brickwork
Existing metal framed glazing
Existing metal framed conservatory

date rev revisions

15.10.09 A General amendments

> C

DMFK Architects Ltd take no responsibility for dimensions obtained by scaling from this drawing. If no dimension is shown the recipient must ascertain the dimension specifically from the architect or by site measurement and may not raly on the drawing. Supply of the drawing in digital form is solely for convenience and no reliance may be placed on any data in digital form. All data must be checked against hard copy. This drawing is issued for design intent only and should not be used for construction unless stated.

copyright
This drawing is the property of dMFK Architects ltd. No disclosure or copy of it may be made without the written permission of dMFK Architects ltd.

| add the old library 119 cholmley gardens london mw6 1aa 1<br>project<br>12 Summit Lodge, 9 Lower Terrace<br>London NW3 |      | DE METZ FORBES KNIGHT ARCHITECTS t 020 7435 1144 f 020 7435 0884 mail info@dmfk.co.uk drawing title PROPOSED SOUTH ELEVATION |    |        |
|------------------------------------------------------------------------------------------------------------------------|------|------------------------------------------------------------------------------------------------------------------------------|----|--------|
|                                                                                                                        |      |                                                                                                                              |    |        |
| First Court Ltd.                                                                                                       | 1.50 | 1.100                                                                                                                        | TD | OCT 09 |