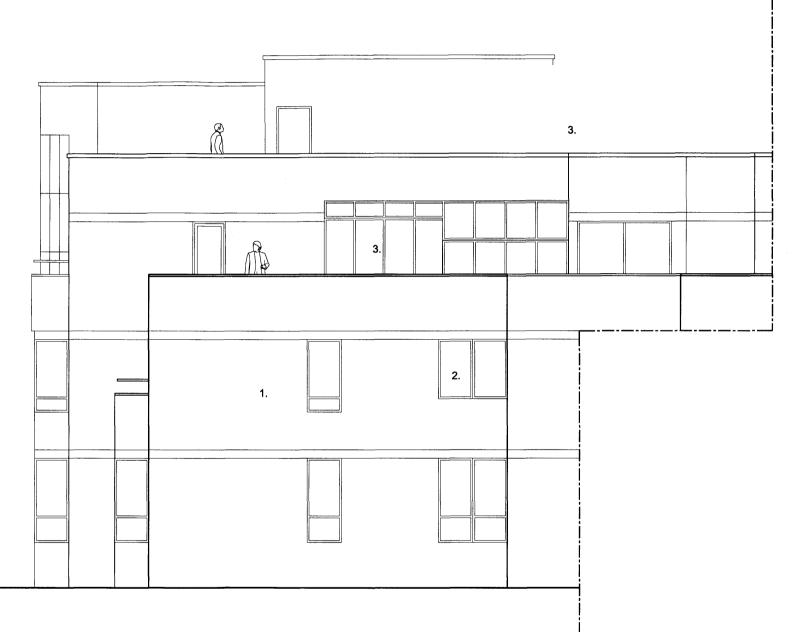

1.

• .

2. 3.

Existing brickwork Existing metal framed glazing Existing metal framed conservatory

EAST ELEVATION

......

copyright This drawing is the property of dMFK Architects ltd. No disclosure or copy of it may be made without the written permission of dMFK Architects ltd.

DE METZ FORBES KNIGHT ARCHITECTS add the old library 119 cholmley gardens london nw6 1aa t 020 7435 1144 f 020 7435 0884 mail info@dmfk.co.uk araiaat drawing title

| 12 Summit Lodge, 9 Lower Terrace<br>London NW3 |                     | EXISTING EAST ELEVATION |                |        |
|------------------------------------------------|---------------------|-------------------------|----------------|--------|
|                                                |                     |                         |                |        |
| First Court Ltd.                               | 1.50<br>project no. | 1.100<br>drawing no.    | TD<br>revision | OCT 09 |