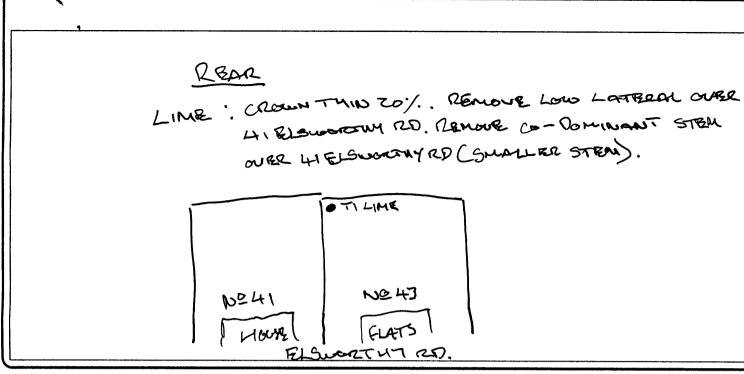

Please provide the following information below : tree species (and the number used on the sketch plan) and description of works. Where trees are protected by a TPO you must also provide reasons for the work and, where trees are being felled, please give your proposals for planting replacement trees (including quantity, species, position and size) or reasons for not wanting to replant. E.g. Oak (T3) - fell because of excessive shading and low amenity value. Replant with 1 standard ash in the same place.

## 7. Identification Of Tree(s) And Description Of Works continued ...

#### For all trees

A sketch plan clearly showing the position of trees listed in Question 7 must be provided when applying for works to trees covered by a TPO. A sketch plan is also advised when notifying the LPA of works to trees in a conservation area (see guidance notes). It would also be helpful if you provided details of any advice given on site by an LPA officer.