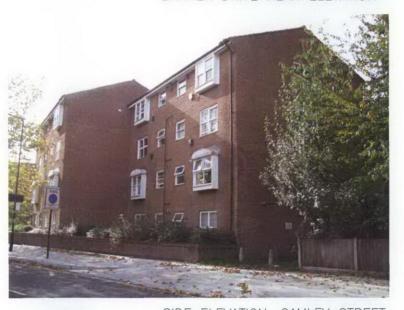

BARKER DRIVE FRONT ELEVATION

SIDE ELEVATION, TO CAR PARK

LAND TO CAMLEY STREET NEEDS SECURITY FENCING

BARKER DRIVE REAR ELEVATION

SIDE ELEVATION, CAMLEY STREET

FENCE WILL MATCH THE ADJACENT SECURITY FENCE

Unspecified dimensions are not to be scried off this drowing. If dimensions or income the control of the contro