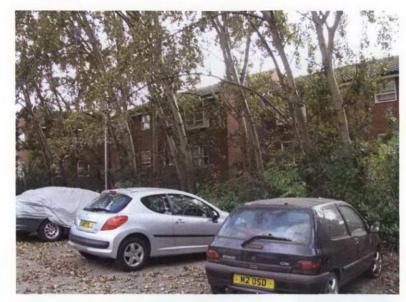

BARKER DRIVE SIDE ENTRY TO CAR PARK

BARKER DRIVE CAR PARK

CAR PARK SITUATED AT REAR OF BLOCK

PROPOSED SITE FOR BIKE STORE AT END OF CAR PARK

SECURITY GATE TO CAR PARK

STYLE OF BIKE STORE TO MATCH EXISTING BIN SOTRE