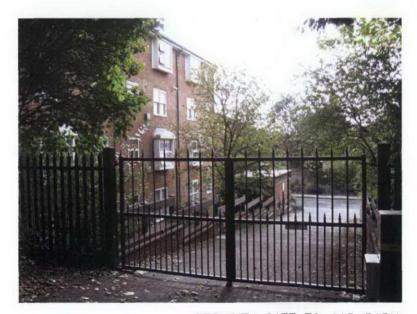

BARKER DRIVE SIDE ENTRY TO CAR PARK

BARKER DRIVE CAR PARK

CAR PARK SITUATED AT REAR OF BLOCK

PROPOSED SITE FOR BIKE STORE AT END OF CAR PARK

SECURITY GATE TO CAR PARK

STYLE OF BIKE STORE TO MATCH EXISTING BIN SOTRE