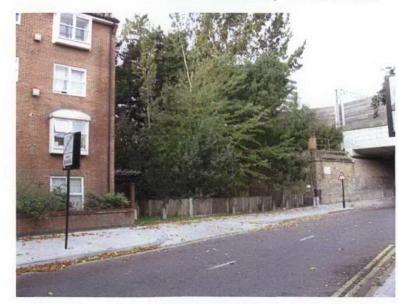

BARKER DRIVE FRONT ELEVATION

SIDE ELEVATION, TO CAR PARK

LAND TO CAMLEY STREET NEEDS SECURITY FENCING

BARKER DRIVE REAR ELEVATION

SIDE ELEVATION, CAMLEY STREET

FENCE WILL MATCH THE ADJACENT SECURITY FENCE

Unspecified dimensions are not to be scried off this drowing. If dimensions or income the control of the contro