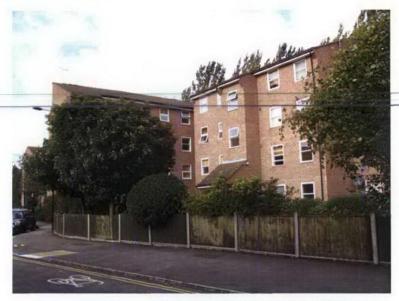

BARKER DRIVE FRONT ELEVATION

SIDE ELEVATION, TO CAR PARK

LAND TO CAMLEY STREET NEEDS SECURITY FENCING

BARKER DRIVE REAR ELEVATION

SIDE ELEVATION, CAMLEY STREET

FENCE WILL MATCH THE ADJACENT SECURITY FENCE

Unspecified dimensions are not to be scried off this drowing. If dimensions or income the control of the contro