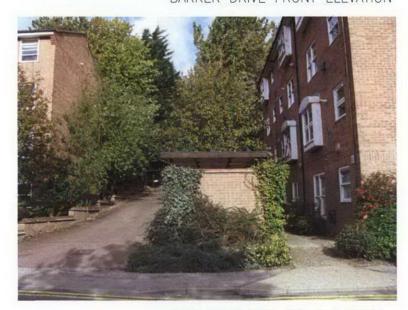

BARKER DRIVE FRONT ELEVATION

SIDE ELEVATION, TO CAR PARK

LAND TO CAMLEY STREET NEEDS SECURITY FENCING

BARKER DRIVE REAR ELEVATION

SIDE ELEVATION, CAMLEY STREET

FENCE WILL MATCH THE ADJACENT SECURITY FENCE

Unspecified dimensions are not to be scried off this drowing. If dimensions or income the control of the contro