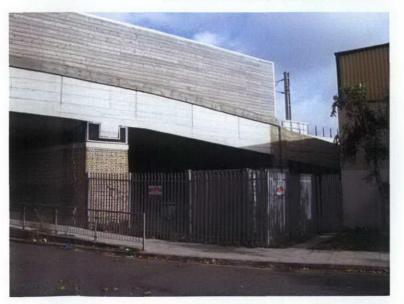

BARKER DRIVE FRONT ELEVATION

SIDE ELEVATION, TO CAR PARK

LAND TO CAMLEY STREET NEEDS SECURITY FENCING

BARKER DRIVE REAR ELEVATION

SIDE ELEVATION, CAMLEY STREET

FENCE WILL MATCH THE ADJACENT SECURITY FENCE

Unspecified dimensions are not to be scried off this drowing. If dimensions or income the control of the contro