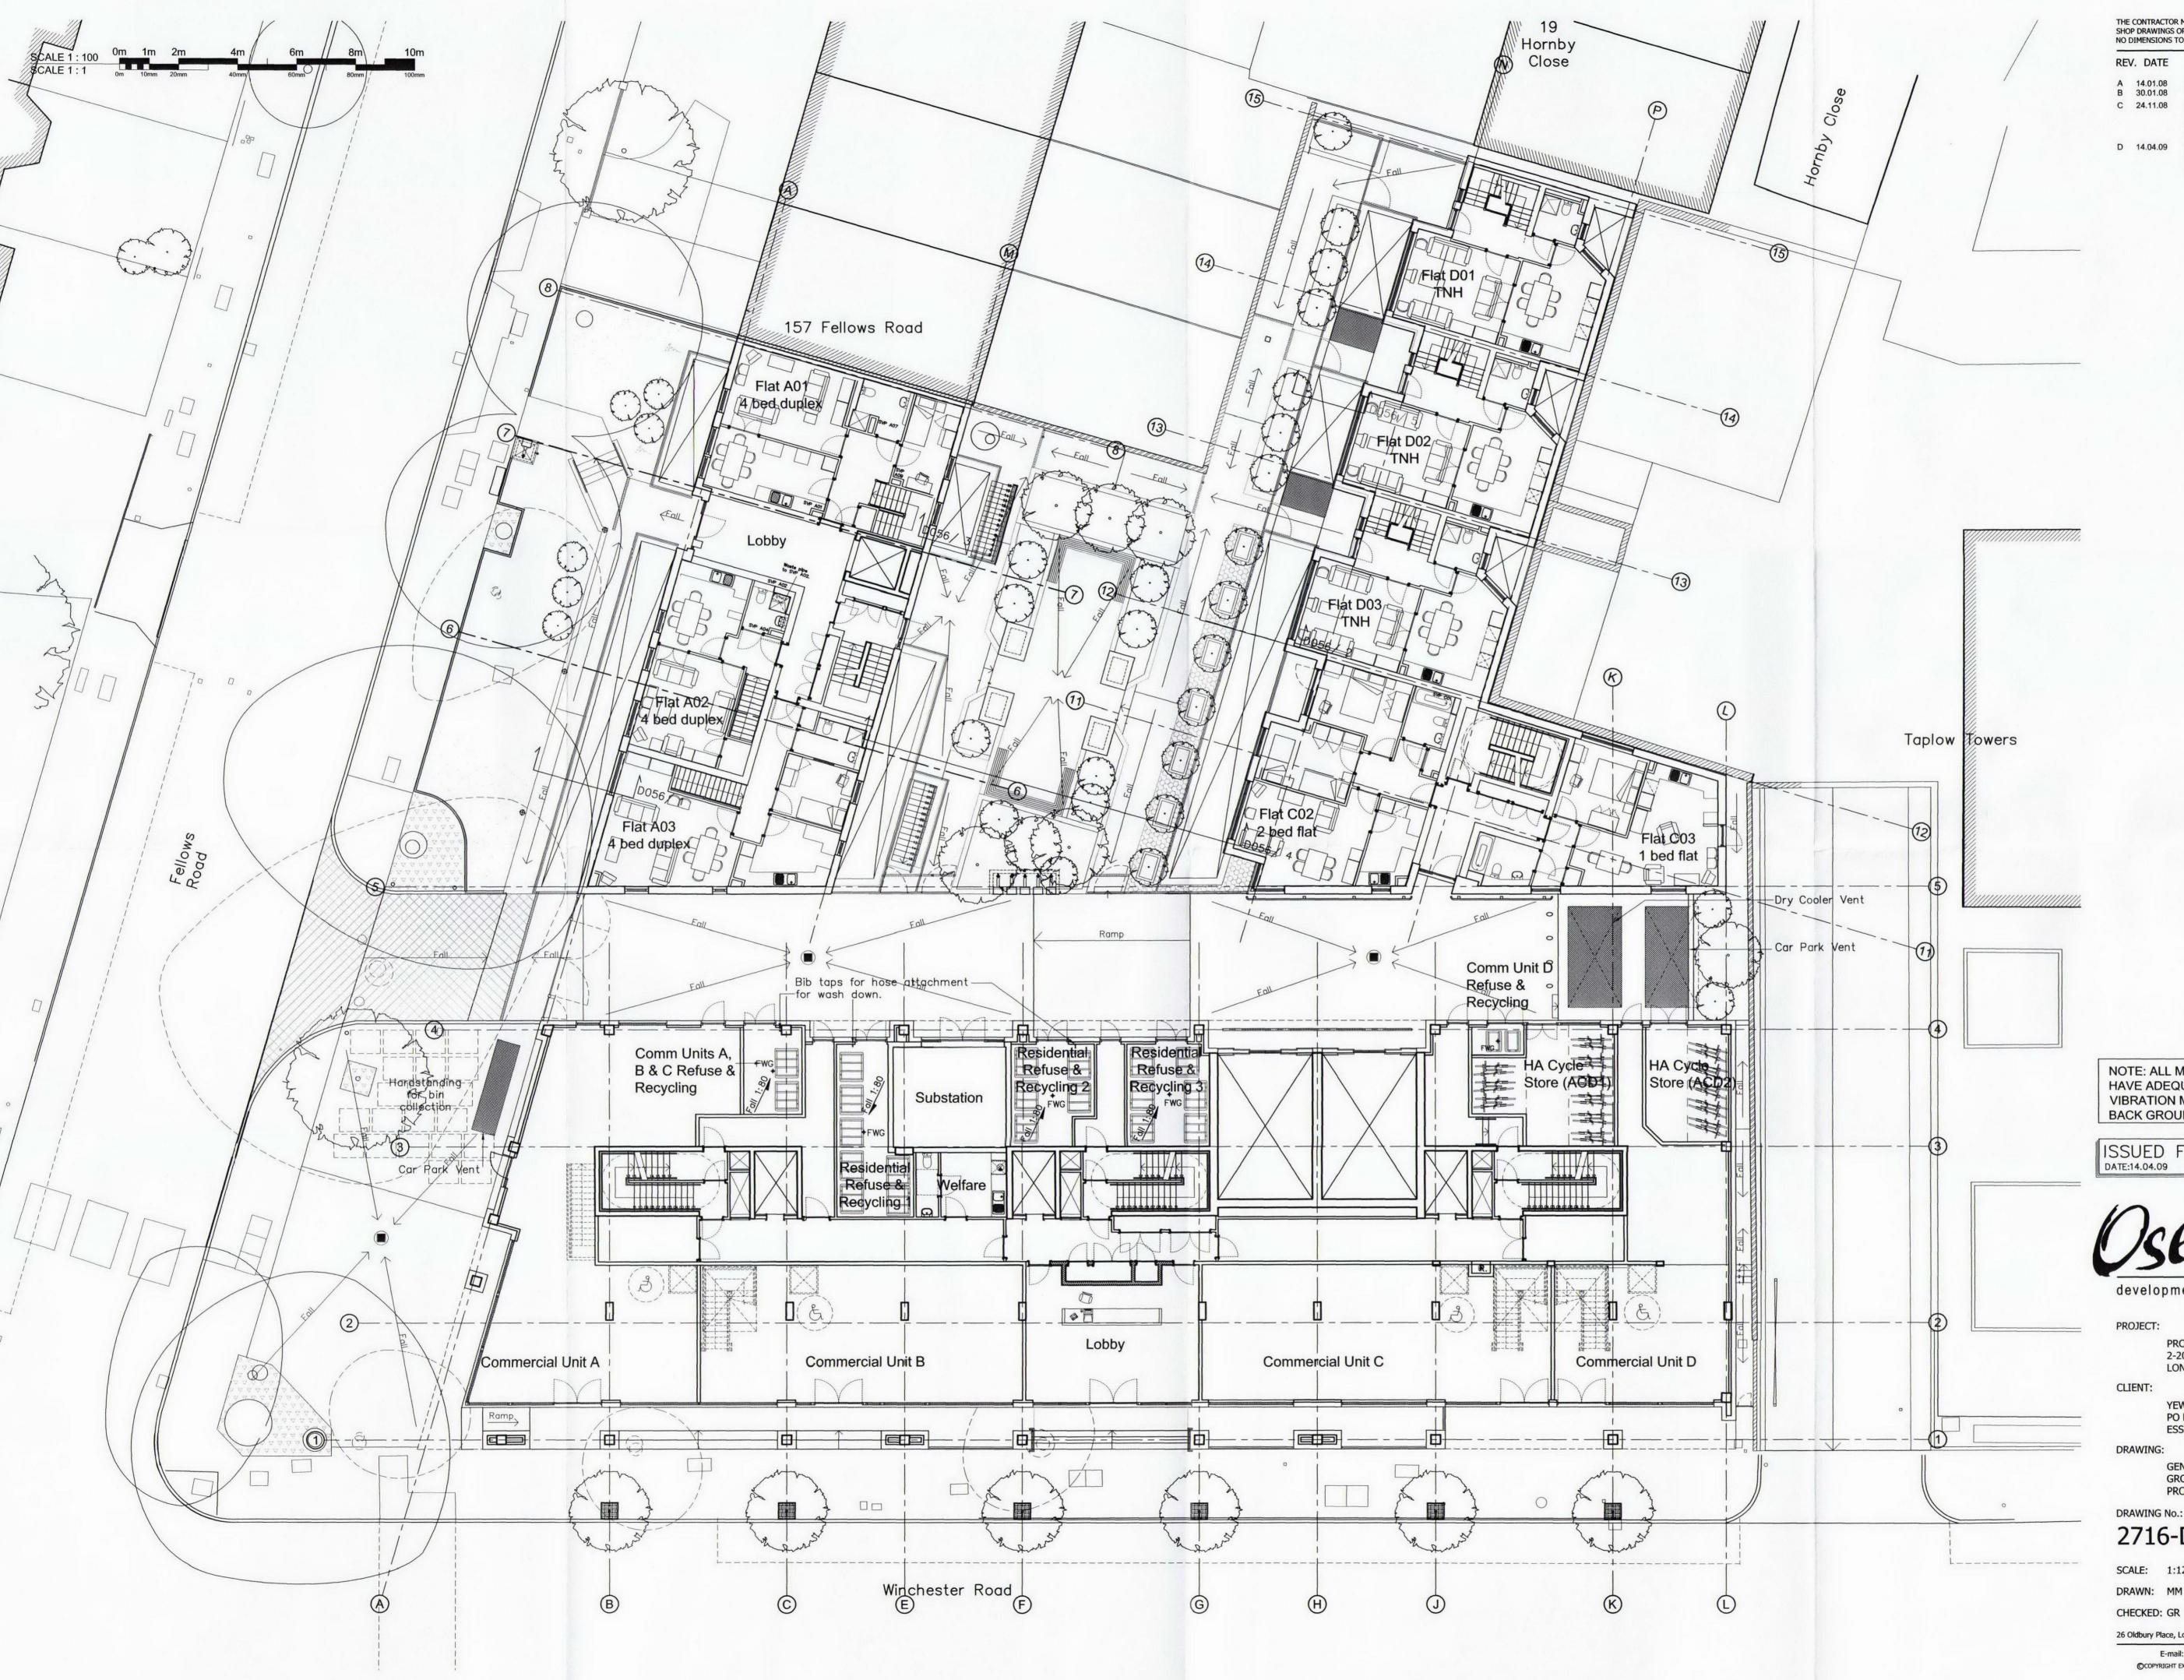

THE CONTRACTOR MUST VERIFY ALL DIMENSIONS ON SITE BEFORE MAKING SHOP DRAWINGS OR COMMENCING WORK OF ANY KIND. NO DIMENSIONS TO BE SCALED FROM THIS DRAWING.

REV. DATE REVISION

A 14.01.08 General amendments.
B 30.01.08 Landscaping amended. Commercial bin stores shown. C 24.11.08 Continuious tree pit to Winchester Road omitted.
Access path to block A amended.
Internal landscapped area updated.

Mechanical vents identified. D 14.04.09 HA cycle stores added to rear of Unit D.

Access stairs and disabled lift location added to commercial units. Size of commercial units varied

NOTE: ALL MECHANICAL PLANT TO HAVE ADEQUATE ATTENUATION / VIBRATION MEASURES TO COVER THE BACK GROUND NOISE CRITERIA

ISSUED FOR APPROVAL

development consultants

PROPOSED DEVELOPMENT 2-20 WINCHESTER ROAD LONDON NW 3

YEWACRE LIMITED PO BOX 206, LOUGHTON ESSEX, IG10 1PL

DRAWING:

GENERAL ARRANGEMENT GROUND FLOOR PLAN PROPOSED LAYOUT

2716-D020

SCALE: 1:125@ A1

DRAWN: MM

CHECKED: GR DATE: JUL 2008

DATE: MAY 2007

26 Oldbury Place, London W1U 5PR Tel: 020 7224 2447 Fax: 020 7224 2997 E-mail: admin@oselarch.co.uk Web: www.oselarchitecture.co.uk COPYRIGHT EXISTS ON THE DESIGNS AND INFORMATION SHOWN ON THIS DRAWING