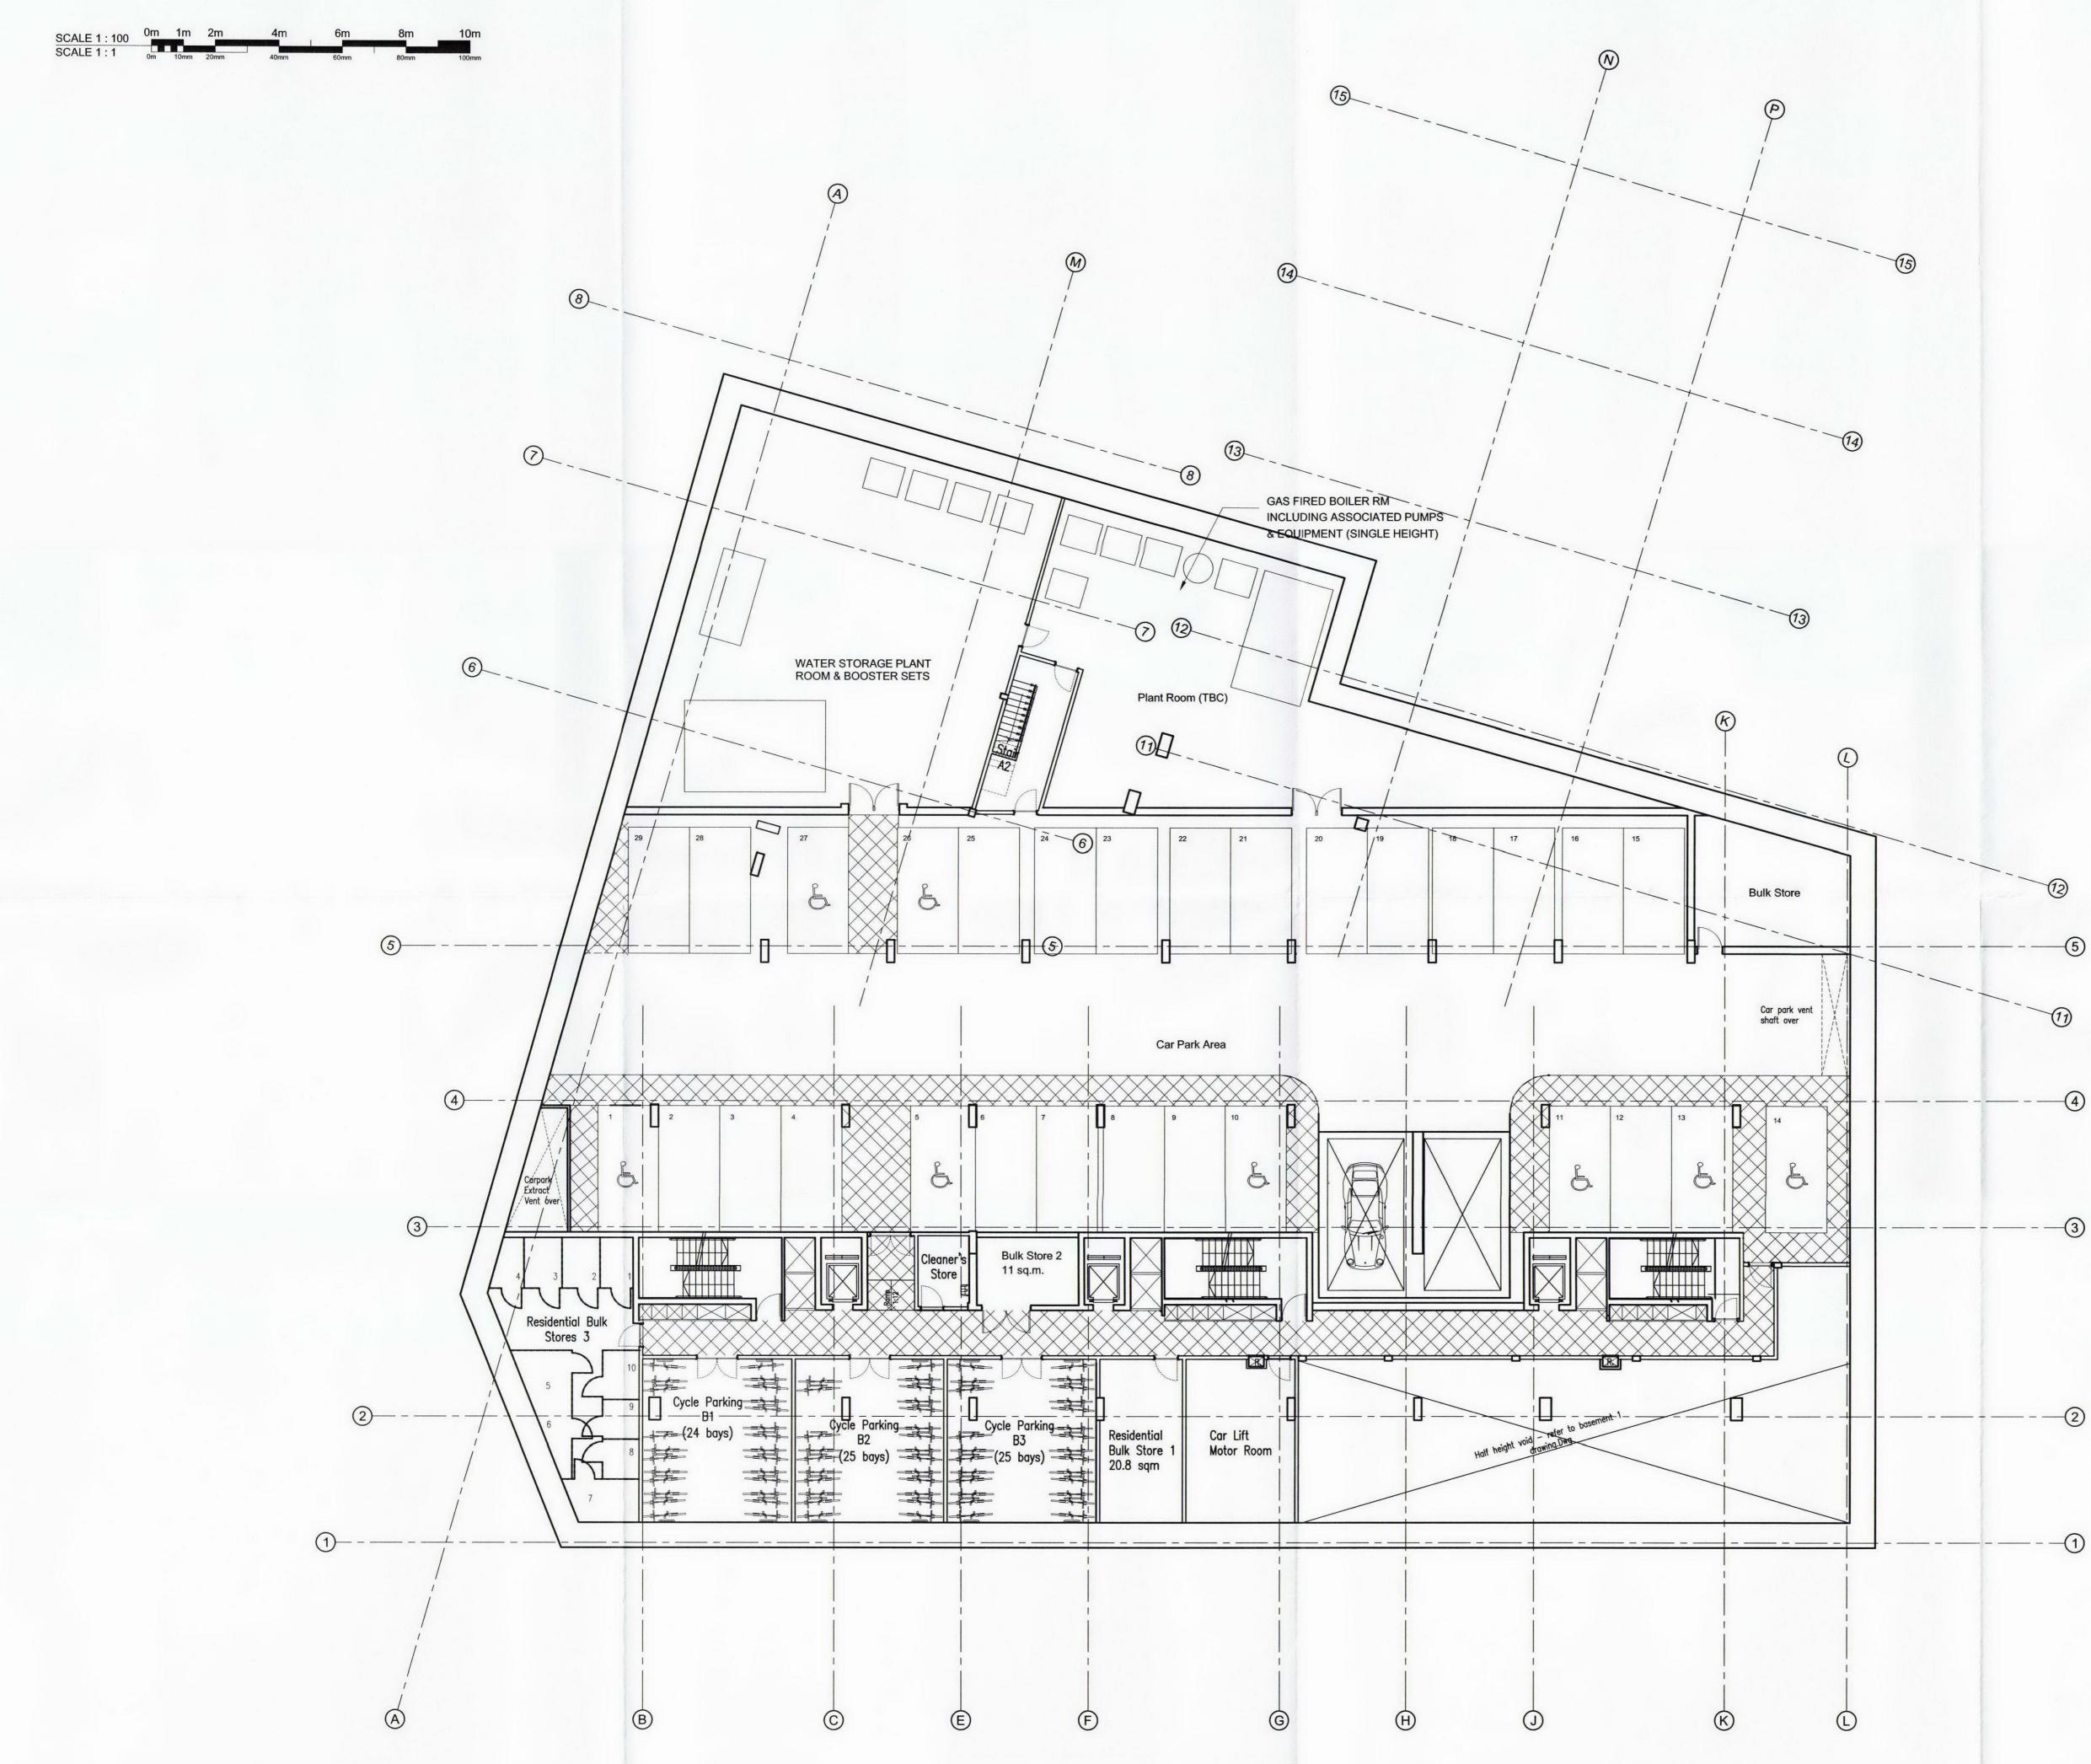

1

-4

-1

NOTE: ALL MECHANICAL PLANT TO HAVE ADEQUATE ATTENUATION / VIBRATION MEASURES TO COVER THE BACK GROUND NOISE CRITERIA

ISSUED FOR APPROVAL DATE:27.11.09

development consultants

PROJECT:

PROPOSED DEVELOPMENT 2-20 WINCHESTER ROAD LONDON NW 3

CLIENT:

YEWACRE LIMITED PO BOX 206, LOUGHTON

ESSEX, IG10 1PL DRAWING: GENERAL ARRANGEMENT

BASEMENT 2 PROPOSED LAYOUT

DRAWING No .: 2716-D018

SCALE: 1:125@ A1 DRAWN: MM

CHECKED: GR

DATE: MAY 2007 DATE: JUL 2008