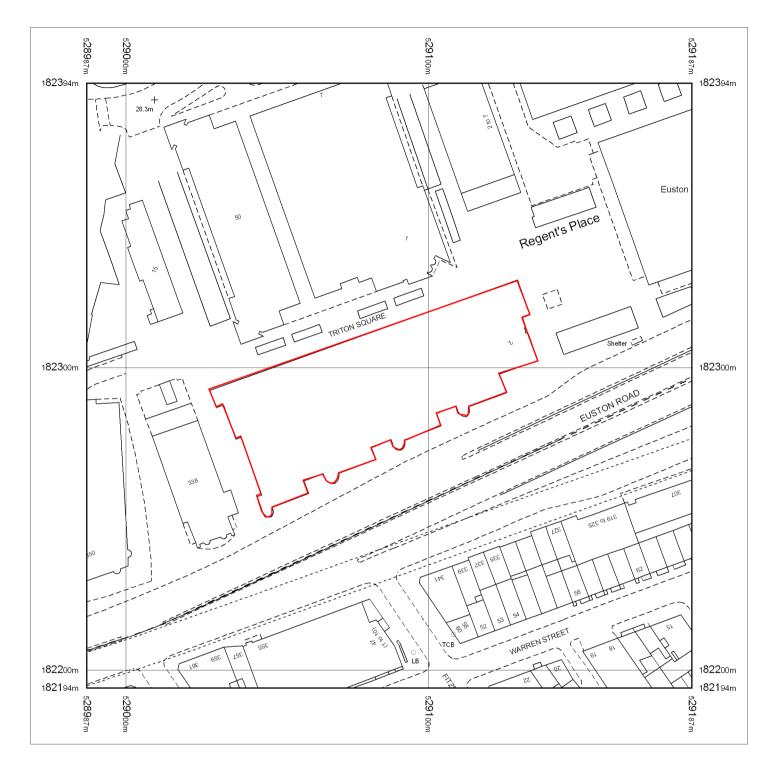

## OS Sitemap®

Produced 08.07.2009 from the Ordnance Survey National Geographic Database and incorporating surveyed revision available at this date. © Crown Copyright 2009.

Reproduction in whole or part is prohibited without the prior permission of Ordnance Survey.

Ordnance Survey, the OS Symbol and OS Sitemap are registered trademarks of Ordnance Survey, the national mapping agency of Great Britain.

The representation of a road, track or path is no evidence of a right of way.

The representation of features as lines is no evidence of a property boundary.

Supplied by: www.ukmapcentre.com Serial number: 00311300 Centre coordinates: 529087 182294

Further information can be found on the OS Sitemap Information leaflet or the Ordnance Survey web site: www.ordnancesurvey.co.uk