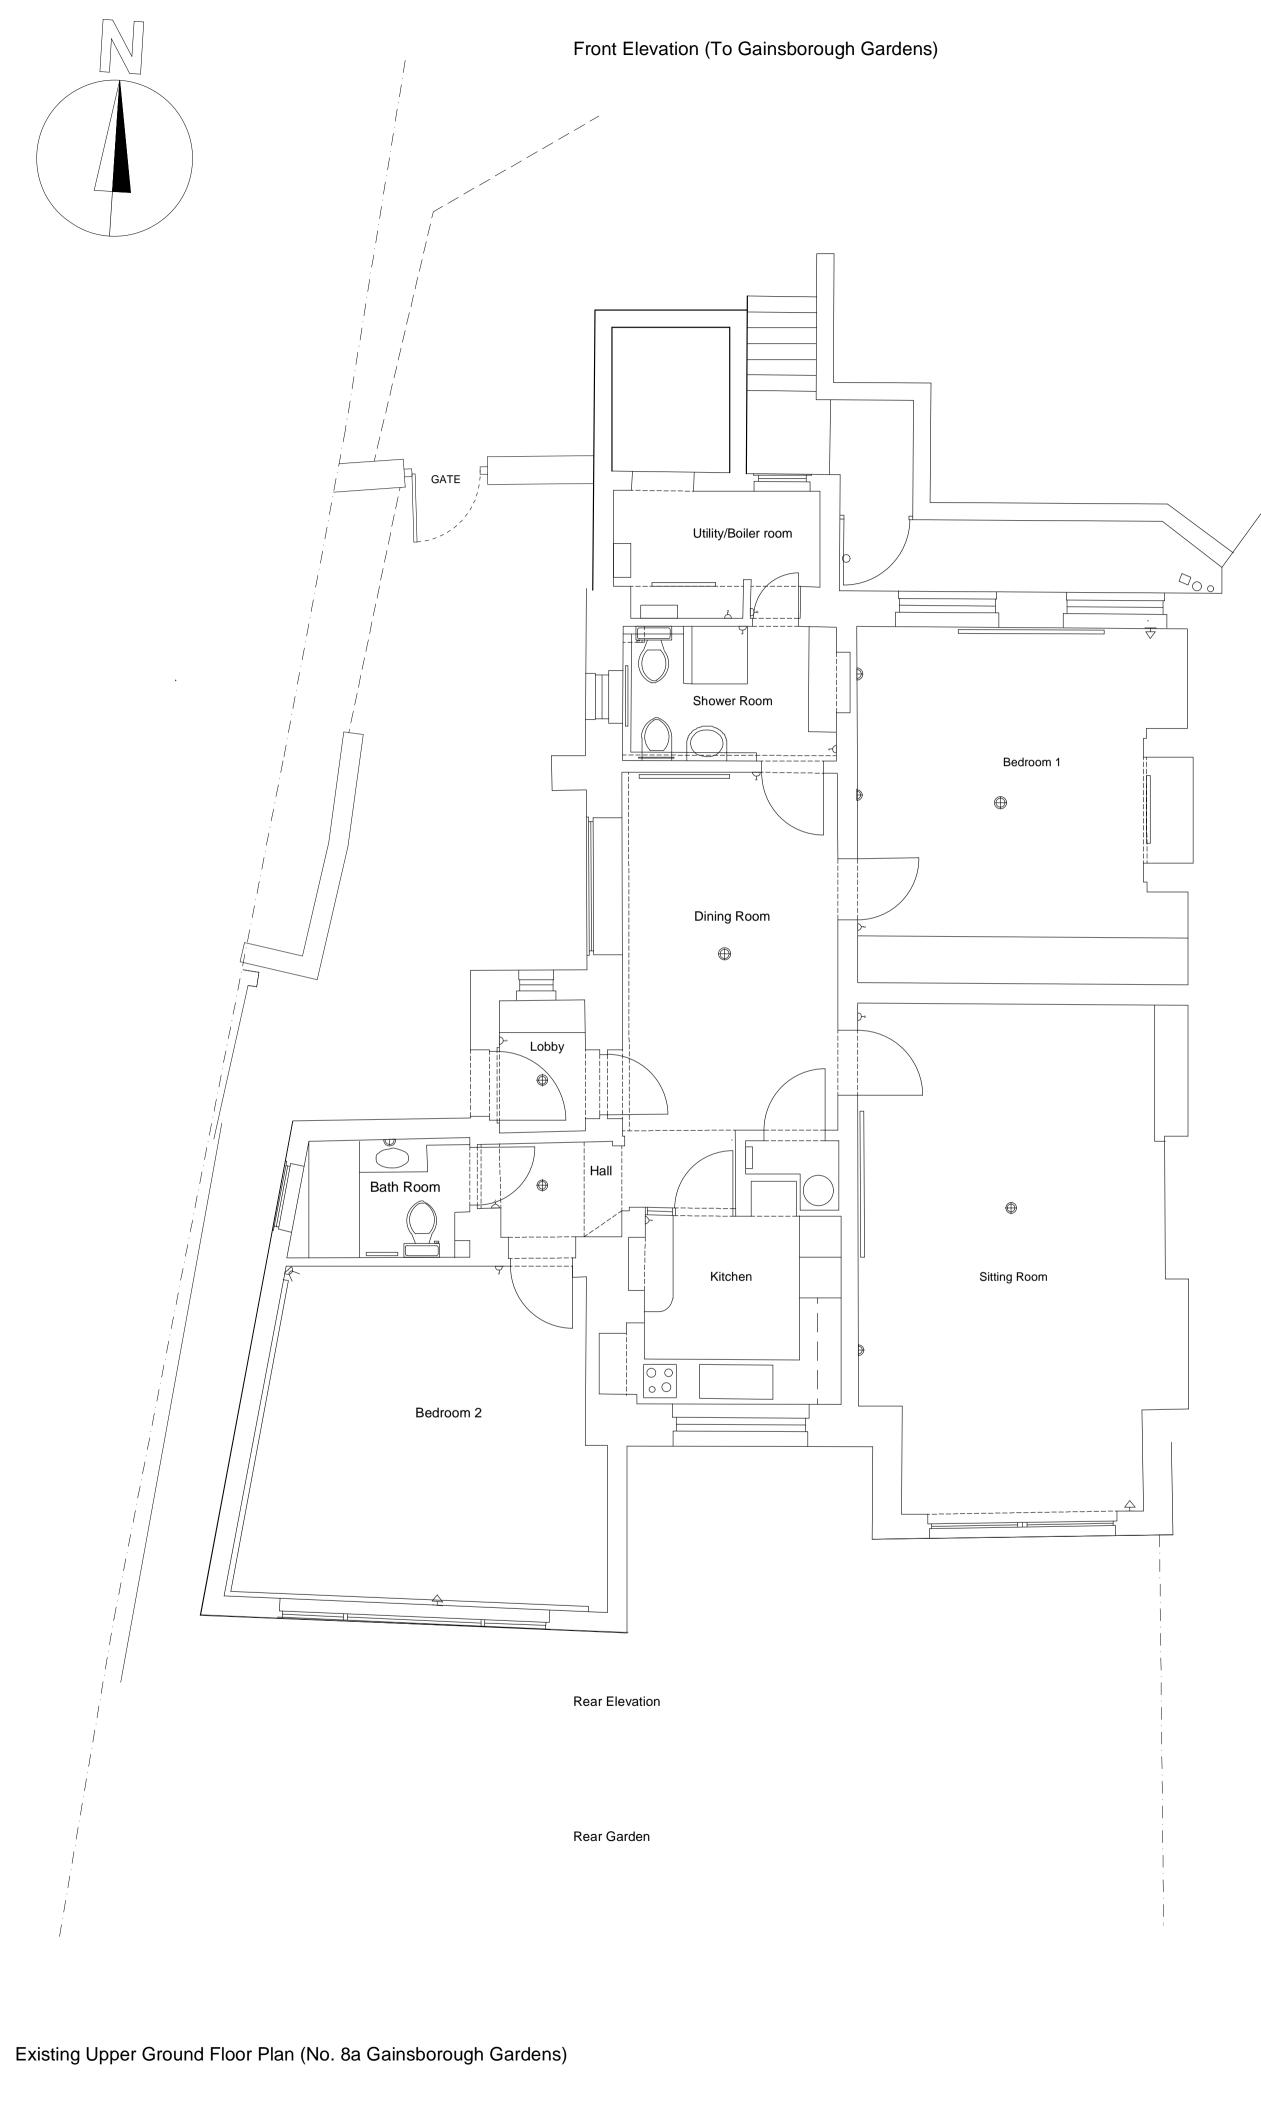

|                                                                                                         | EXIS                           | TING                             |               |
|---------------------------------------------------------------------------------------------------------|--------------------------------|----------------------------------|---------------|
|                                                                                                         |                                |                                  |               |
| NOTES:                                                                                                  |                                |                                  |               |
| All dimensions method the Architect. Any                                                                |                                |                                  |               |
| reported to the Ai out on site.                                                                         | rchitect prior                 |                                  |               |
| Do not scale off c<br>The copyright of t                                                                |                                | / drawing rem                    | ains with the |
| Architect. No part<br>reproduced in any                                                                 | t of this sche<br>y form or by | dule / drawing<br>any means with | may be        |
| permission of Gre                                                                                       | eenway & Le                    | e Architects.                    |               |
|                                                                                                         |                                |                                  |               |
|                                                                                                         |                                |                                  |               |
| Project:                                                                                                | 8 Gains                        | sborough                         | Gardens       |
| -                                                                                                       |                                |                                  | #             |
| Drawing Title:                                                                                          |                                | Lower an<br>Floor Plar           |               |
|                                                                                                         | Ground                         |                                  | 13            |
| Drawing No:                                                                                             | 1805/EP                        | 101                              |               |
|                                                                                                         |                                |                                  |               |
| Date: 10.11                                                                                             | .09                            | Scale: 1                         | :50           |
|                                                                                                         |                                |                                  |               |
| GREENWAY & LEE ARCHITECTS<br>BRANCH HILL MEWS, LONDON NW3 7LT.<br>Tel: 020 7435 6091 Fax: 020 7435 6081 |                                |                                  |               |