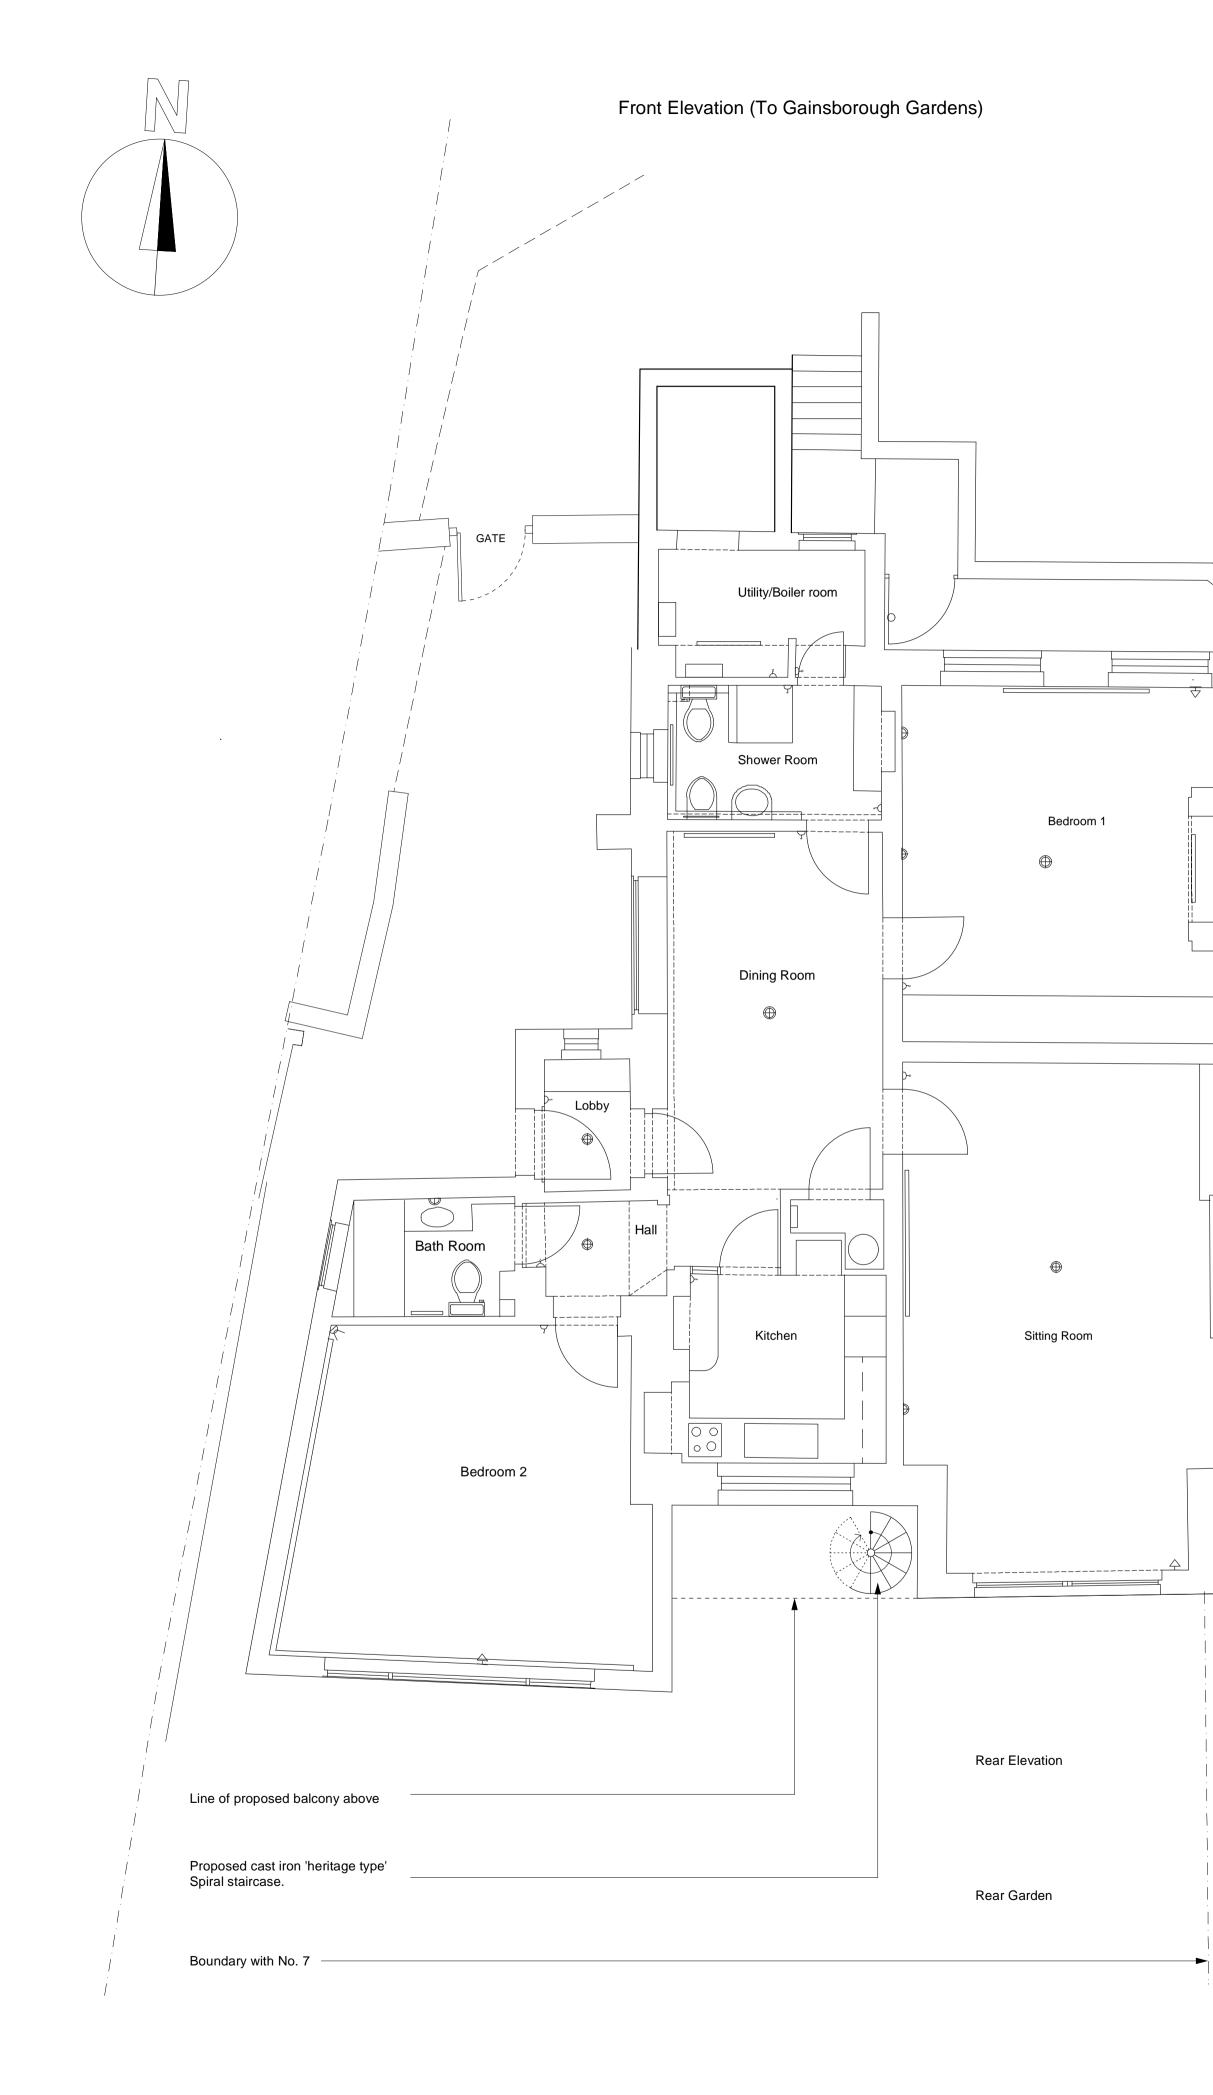

Proposed Upper Ground Floor Plan (No. 8 Gainsborough Gardens)

## PROPOSED NOTES: All dimensions must be confirmed on site and verified with the Architect. Any discrepencies on the drawing must be reported to the Architect prior to any works being carried out on site. Do not scale off drawing. The copyright of this schedule / drawing remains with the Architect. No part of this schedule / drawing may be reproduced in any form or by any means without the written permission of Greenway & Lee Architects. 8 Gainsborough Gardens Project: Drawing Title: Proposed Lower and Upper Ground Floor Plans Drawing No: 1805/AP 101 Date: 10.11.09 Scale: 1:50 **GREENWAY & LEE ARCHITECTS** BRANCH HILL MEWS, LONDON NW3 7LT. Tel: 020 7435 6091 Fax: 020 7435 6081