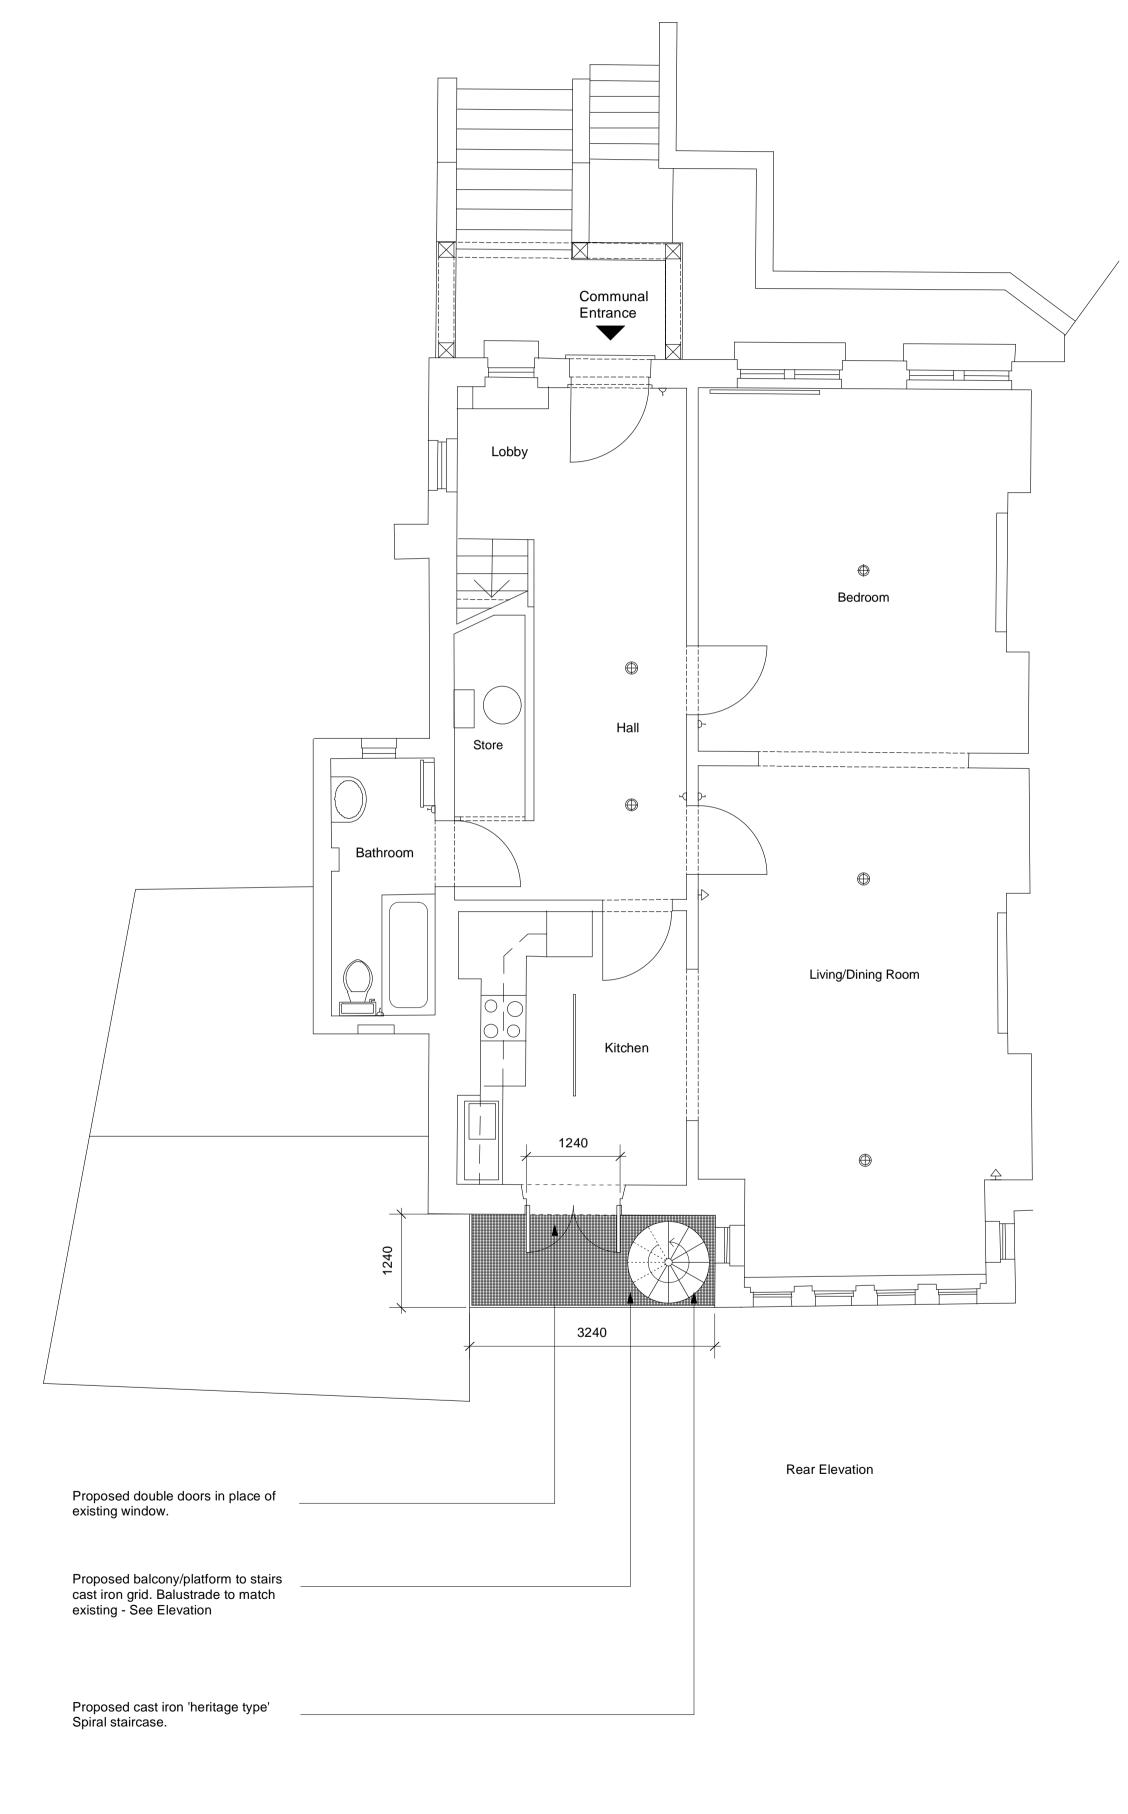

Proposed Upper Ground Floor Plan (No. 8 Gainsborough Gardens)

## PROPOSED NOTES: All dimensions must be confirmed on site and verified with the Architect. Any discrepencies on the drawing must be reported to the Architect prior to any works being carried out on site. Do not scale off drawing. The copyright of this schedule / drawing remains with the Architect. No part of this schedule / drawing may be reproduced in any form or by any means without the written permission of Greenway & Lee Architects. 8 Gainsborough Gardens Project: Drawing Title: Proposed Lower and Upper Ground Floor Plans Drawing No: 1805/AP 101 Date: 10.11.09 Scale: 1:50 **GREENWAY & LEE ARCHITECTS** BRANCH HILL MEWS, LONDON NW3 7LT. Tel: 020 7435 6091 Fax: 020 7435 6081