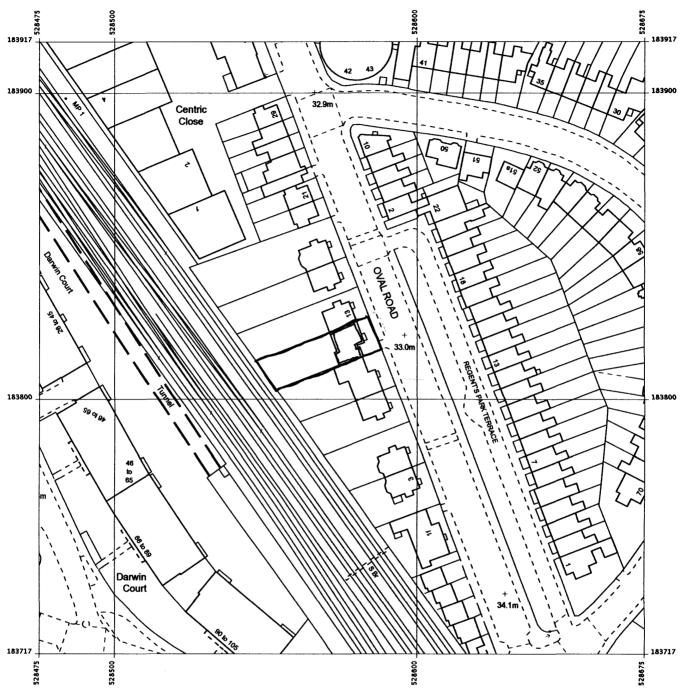

11 OVAL ROAD **LONDON NW17EA** 

Supplied by: Stanfords

Reference: Ol129580 Centre coordinates: 528575 183817