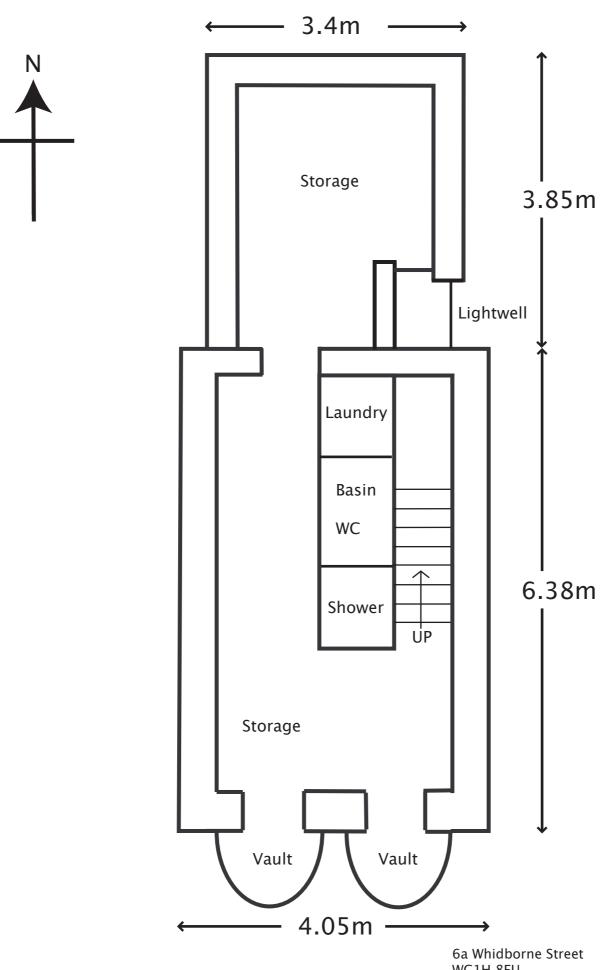

1m

2m

WC1H 8EU
Scale 1:50
Paper size A4
Date Drawn 18 Nov 09
Drawing Ref: Proposed Basement