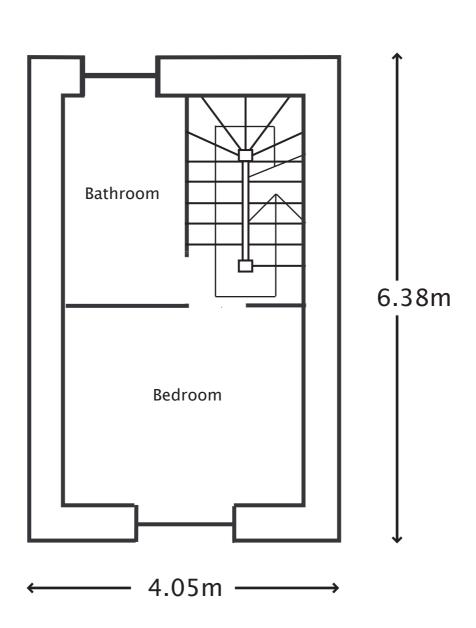

6 Whidborne Street WC1H 8EU Scale 1:50 Paper size A4 Date Drawn 18 Nov 09 Drawing Ref: Existing First Floor

0 1m 2m

6 Whidborne Street WC1H 8EU Scale 1:50 Paper size A4 Date Drawn 18 Nov 09 Drawing Ref: Existing Second Floor