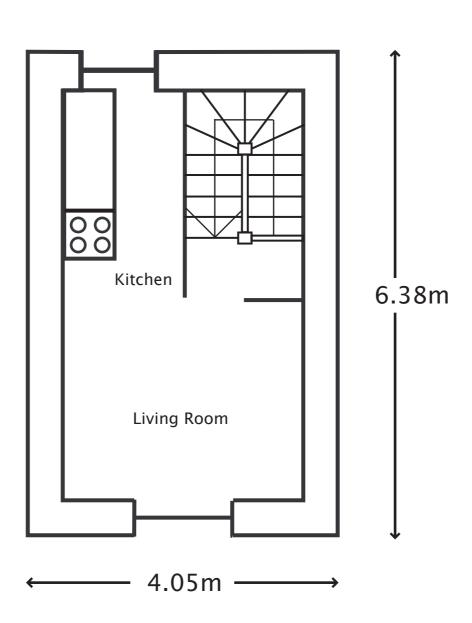

0 1m 2m

6 Whidborne Street WC1H 8EU Scale 1:50 Paper size A4 Date Drawn 18 Nov 09 Drawing Ref: Proposed First Floor

0 1m 2m

6 Whidborne Street WC1H 8EU Scale 1:50 Paper size A4 Date Drawn 18 Nov 09 Drawing Ref: Proposed Second Floor