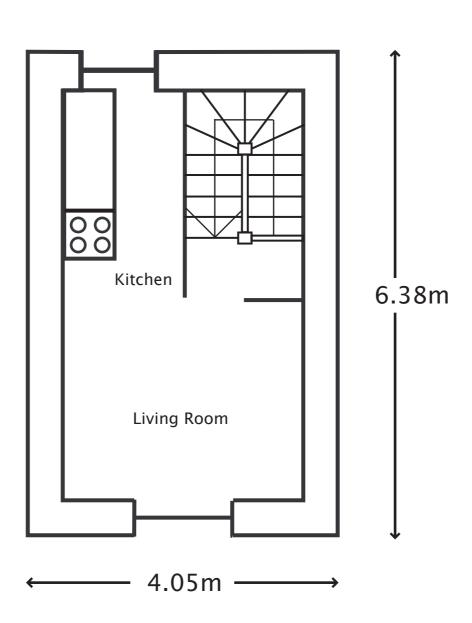

1m

2m

6a Whidborne Street
WC1H 8EU
Scale 1:50
Paper size A4
Date Drawn 18 Nov 09
Drawing Ref: Existing Basement

6a Whidborne Street WC1H 8EU Scale 1:50 Paper size A4 Date Drawn 18 Nov 09 Drawing Ref: Existing Ground Floor