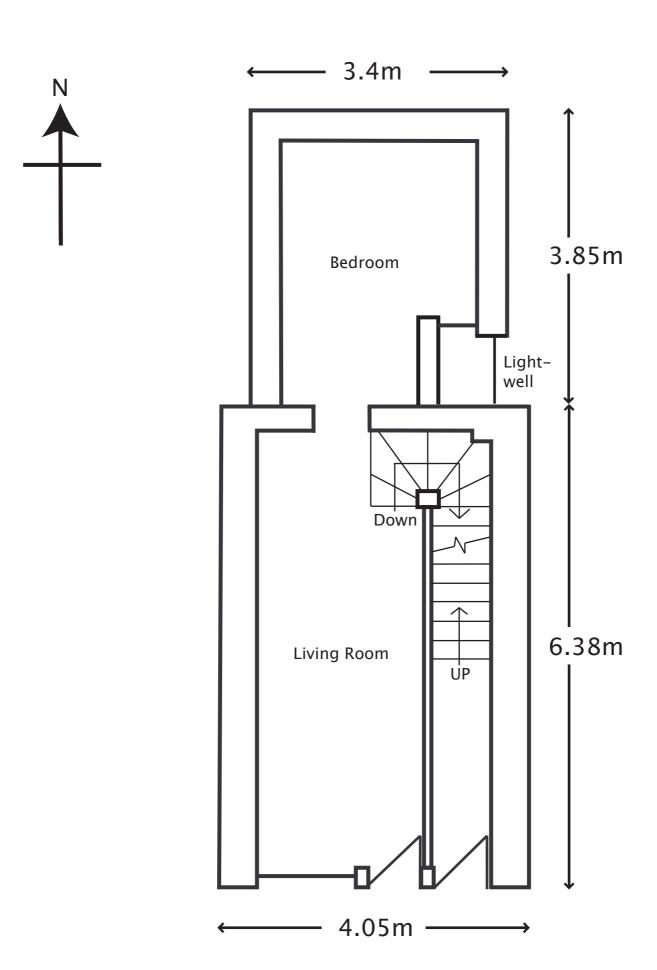

0 1m 2m

6 Whidborne Street WC1H 8EU Scale 1:50 Paper size A4 Date Drawn 18 Nov 09 Drawing Ref: Proposed First Floor

0 1m 2m

6 Whidborne Street WC1H 8EU Scale 1:50 Paper size A4 Date Drawn 18 Nov 09 Drawing Ref: Proposed Second Floor