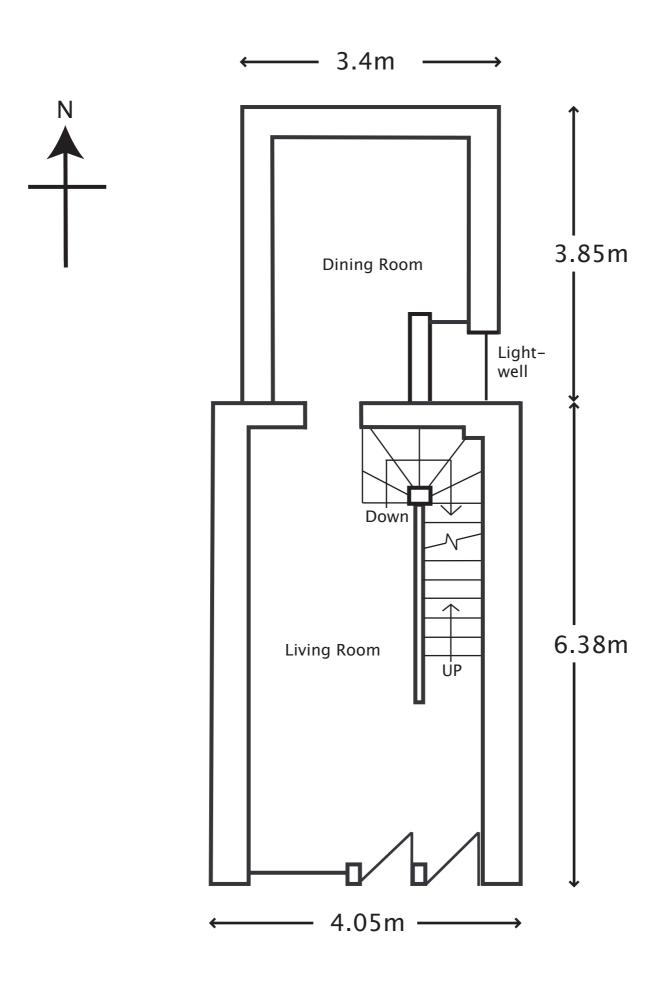

1m

2m

WC1H 8EU
Scale 1:50
Paper size A4
Date Drawn 18 Nov 09
Drawing Ref: Proposed Basement