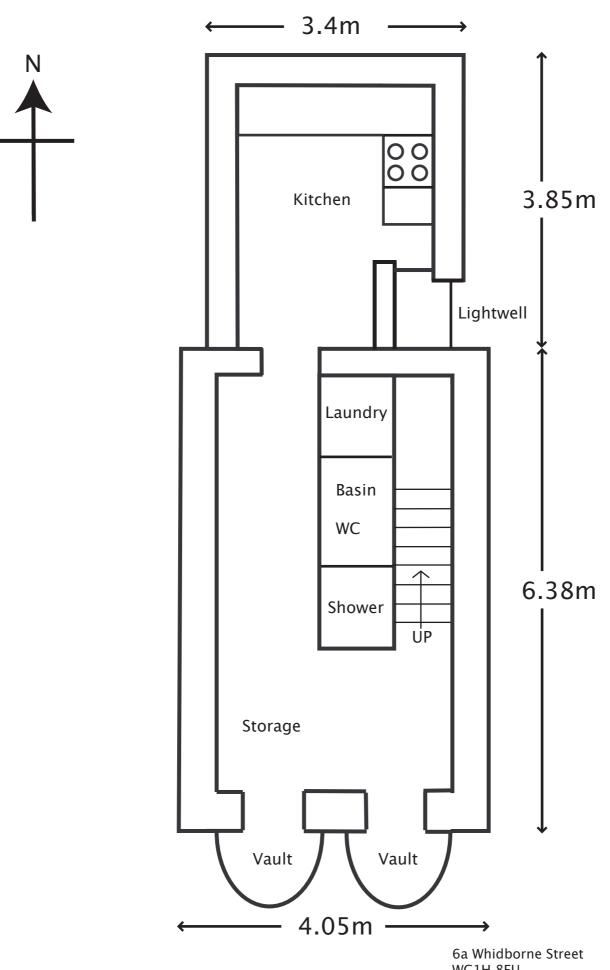

1m

2m

6a Whidborne Street
WC1H 8EU
Scale 1:50
Paper size A4
Date Drawn 18 Nov 09
Drawing Ref: Existing Basement

6a Whidborne Street WC1H 8EU Scale 1:50 Paper size A4 Date Drawn 18 Nov 09 Drawing Ref: Existing Ground Floor