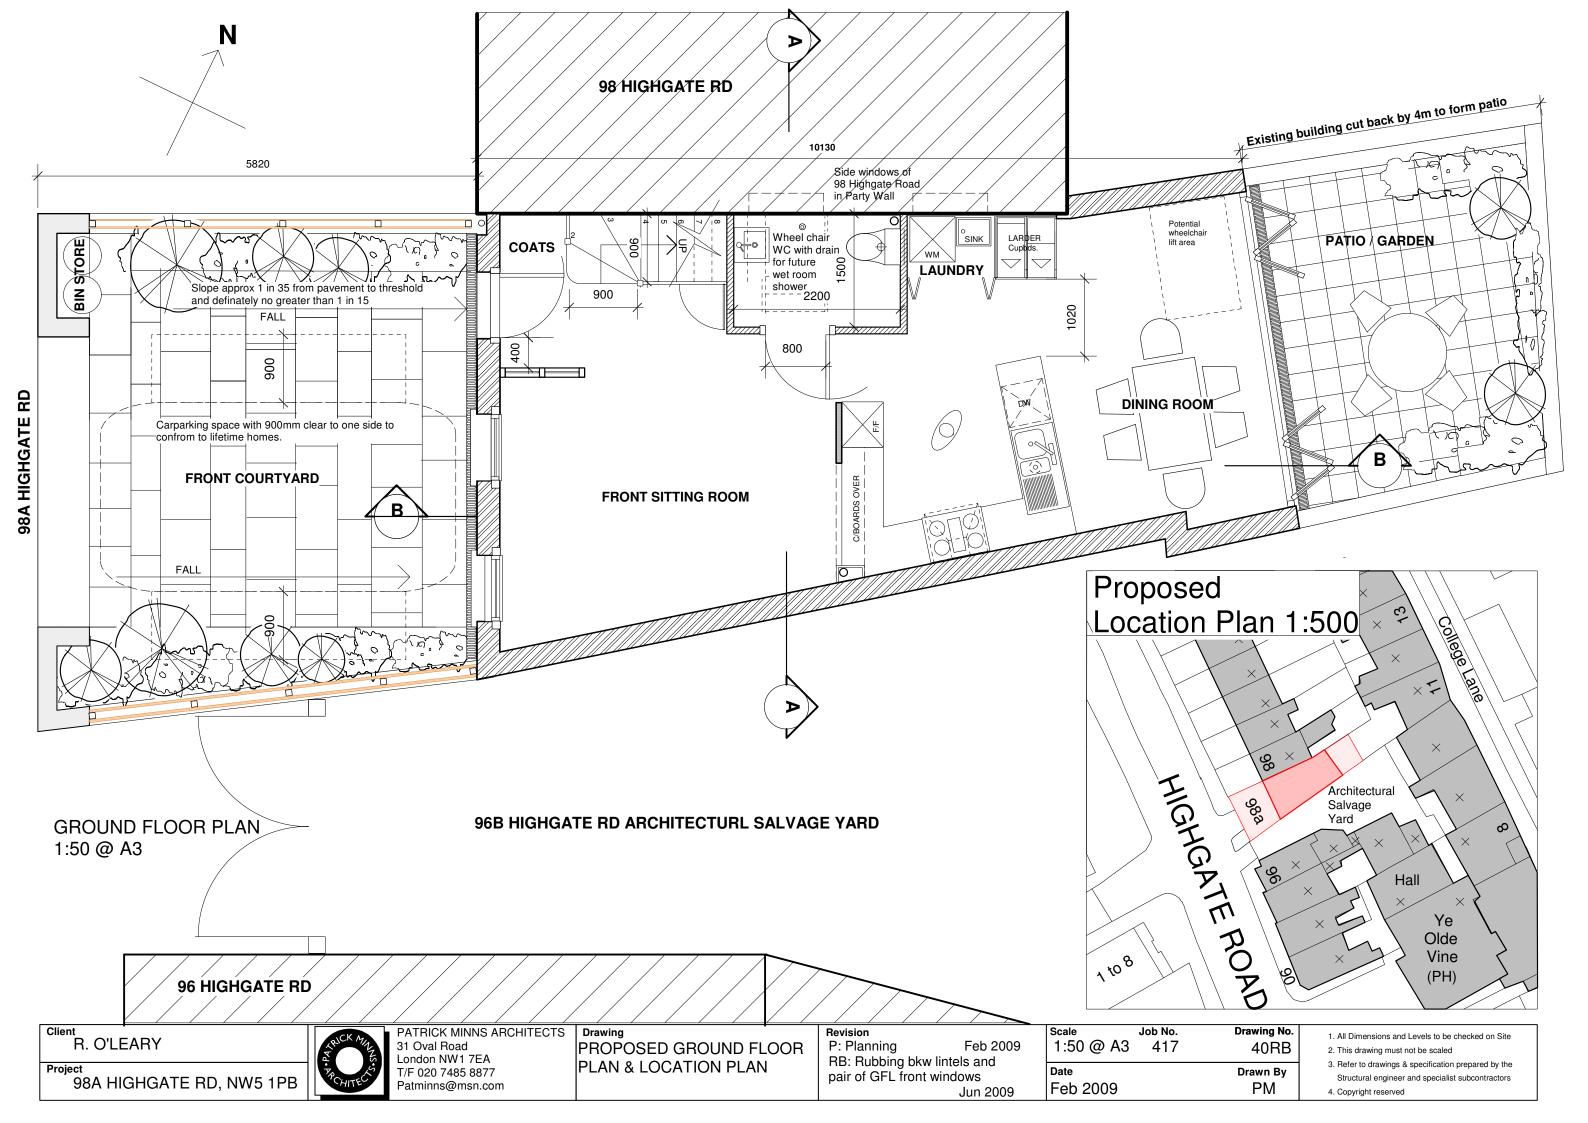

PATRICK MINNS ARCHITECTS
31 Oval Road
London NW1 7EA
T/F 020 7485 8877
Patminns@msn.com

Patwing
Trawing
Patwing
Patwi

PROPOSED SOUTH WEST

**ELEVATION** 

P: Planning Feb 2009
RB: Rubbed bkw lintels and reduced
ht GF windows Jun 2009

Revision

 Scale
 Job No.
 Drawing No.

 1:50 @ A3
 417
 43RB

 Date
 Drawn By

 Feb 2009
 PM

1. All Dimensions and Levels to be checked on Site

2. This drawing must not be scaled

 Refer to drawings & specification prepared by the Structural engineer and specialist subcontractors

4. Copyright reserved

Client R. O'LEARY Project 98A HIGHGATE RD, NW5 1PB

PATRICK MINNS ARCHITECTS
31 Oval Road
London NW1 7EA
T/F 020 7485 8877
Patminns@msn.com

PROPOSED SECTION BB

P: Planning Feb 2009 RB: Front GFL windows lowered. June 2009