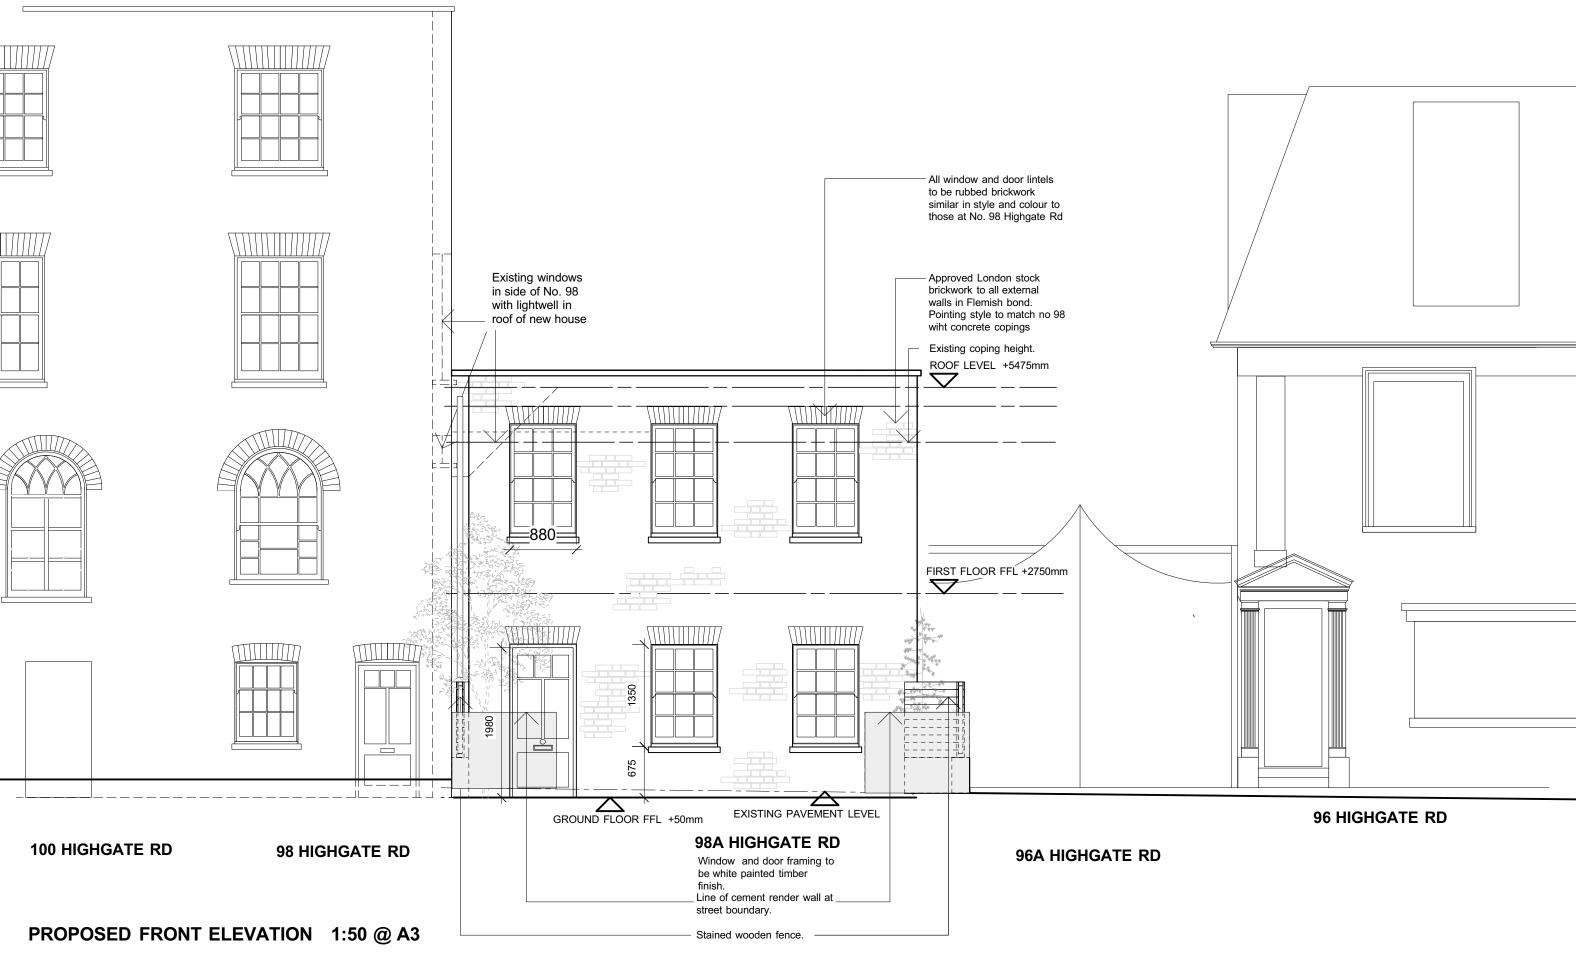

PATRICK MINNS ARCHITECTS
31 Oval Road
London NW1 7EA
T/F 020 7485 8877
Patminns@msn.com

Patwing
Trawing
Patwing
Patwi

PROPOSED SOUTH WEST

**ELEVATION** 

P: Planning Feb 2009
RB: Rubbed bkw lintels and reduced
ht GF windows Jun 2009

Revision

 Scale
 Job No.
 Drawing No.

 1:50 @ A3
 417
 43RB

 Date
 Drawn By

 Feb 2009
 PM

1. All Dimensions and Levels to be checked on Site

2. This drawing must not be scaled

 Refer to drawings & specification prepared by the Structural engineer and specialist subcontractors

4. Copyright reserved

Client R. O'LEARY Project 98A HIGHGATE RD, NW5 1PB

PATRICK MINNS ARCHITECTS
31 Oval Road
London NW1 7EA
T/F 020 7485 8877
Patminns@msn.com

PROPOSED SECTION BB

P: Planning Feb 2009 RB: Front GFL windows lowered. June 2009