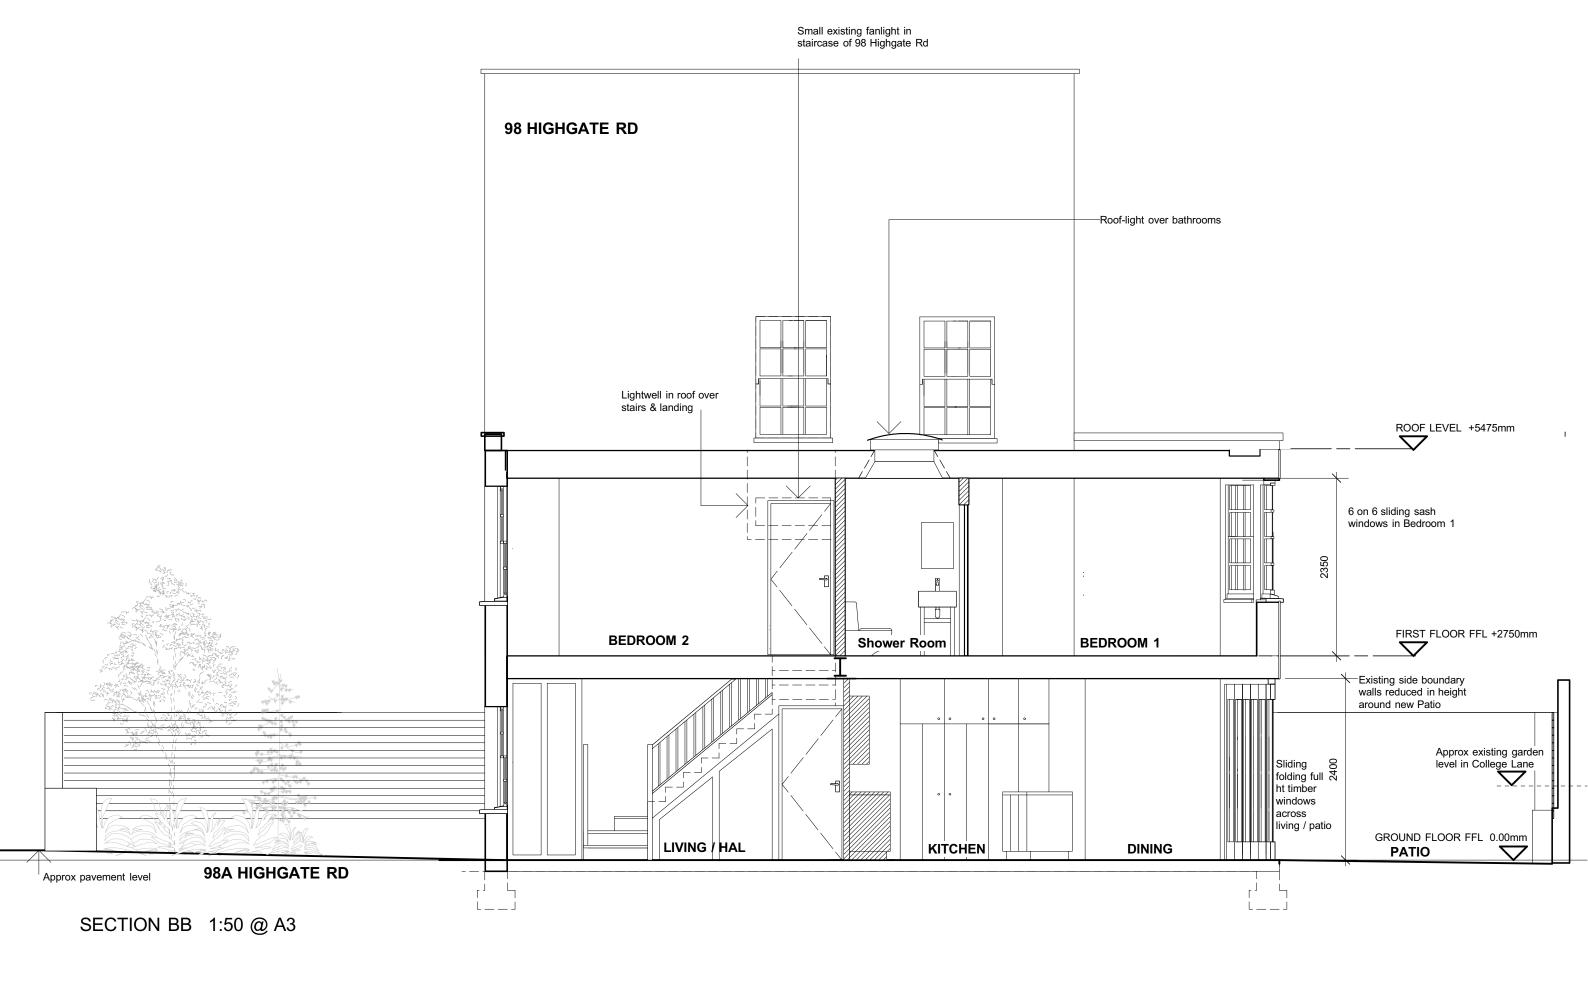

4. Copyright reserved

Client R. O'LEARY Project 98A HIGHGATE RD, NW5 1PB

PATRICK MINNS ARCHITECTS
31 Oval Road
London NW1 7EA
T/F 020 7485 8877
Patminns@msn.com

PROPOSED SECTION BB

P: Planning Feb 2009 RB: Front GFL windows lowered. June 2009

Revision

 Scale
 Job No.
 Drawing No.

 1:50 @ A3 417
 46RB

 Date
 Drawn By

 Feb 2009
 PM

All Dimensions and Levels to be checked on Site
 This drawing must not be scaled

4. Copyright reserved

3. Refer to drawings & specification prepared by the Structural engineer and specialist subcontractors