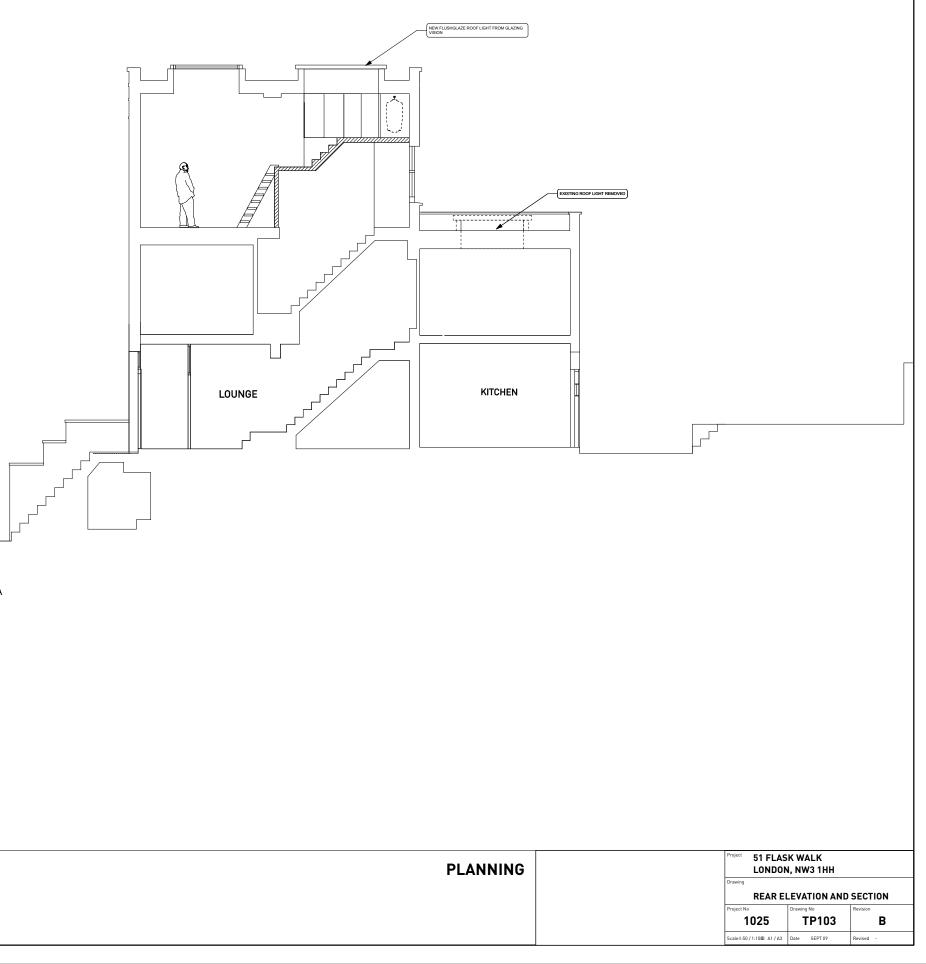

Rear Elevation

Section A-A

GENERAL NOTES: Do not scale from this drawing. Check drawing on receipt and immediately report any discrepancies to the Architect. Verify all dimensions and levels on site prior to construction.

 No.
 Date
 Revision Notes

 A
 8/10/09
 Addition of Lightwell Section B-B

 B
 24/11/09
 REMOVAL OF NEW BASEMENT FLOOR AND REMODELLING OF ROOF LANTERN