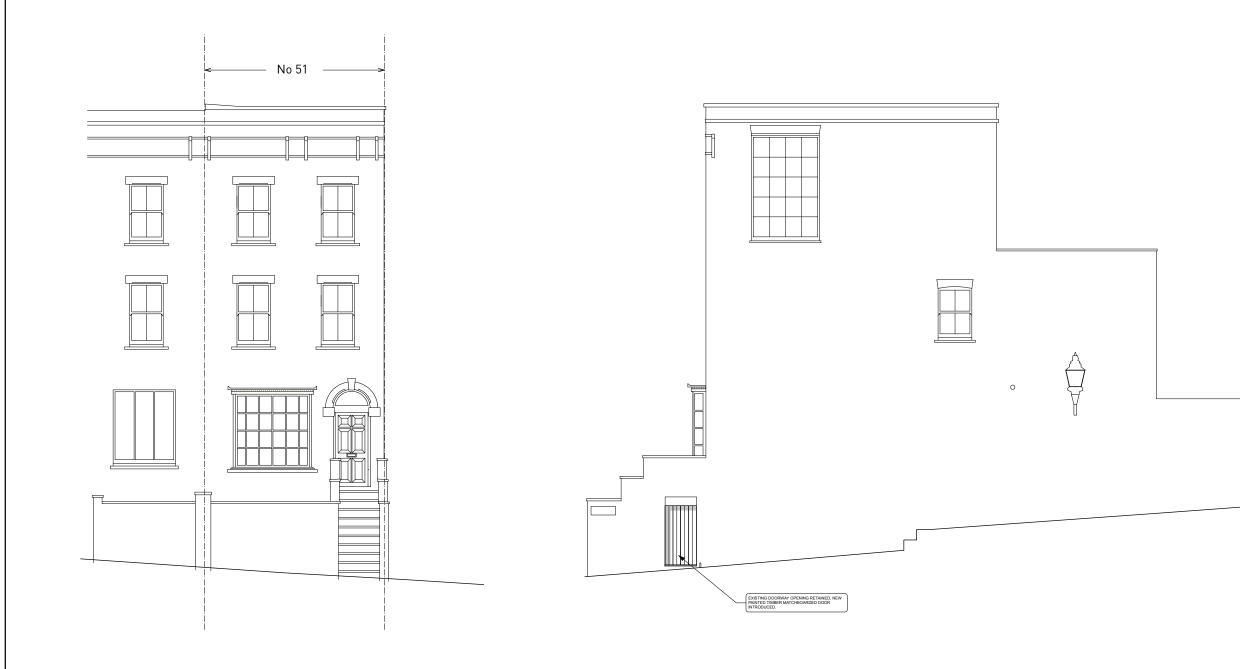

EXISTING ROOFLIGHT REMOVED

FRONT ELEVATION

SIDE ELEVATION

GENERAL NOTES: Do not scale from this drawing. Check drawing on receipt and immediately report any discrepancies to the Architect. Verify all dimensions and levels on site prior to construction.

PLANNING

|  | Project 51 FLASK WALK<br>LONDON, NW3 1HH   |              |            |        |          |   |  |
|--|--------------------------------------------|--------------|------------|--------|----------|---|--|
|  | Drawing OPTION 1<br>ELEVATIONS AS PROPOSED |              |            |        |          |   |  |
|  | Project No<br>1025                         |              | Drawing No |        | Revision |   |  |
|  |                                            |              |            |        |          |   |  |
|  | Scale:1:50 /                               | 1:1008 A1/A3 | Date S     | EPT 09 | Revised  | - |  |