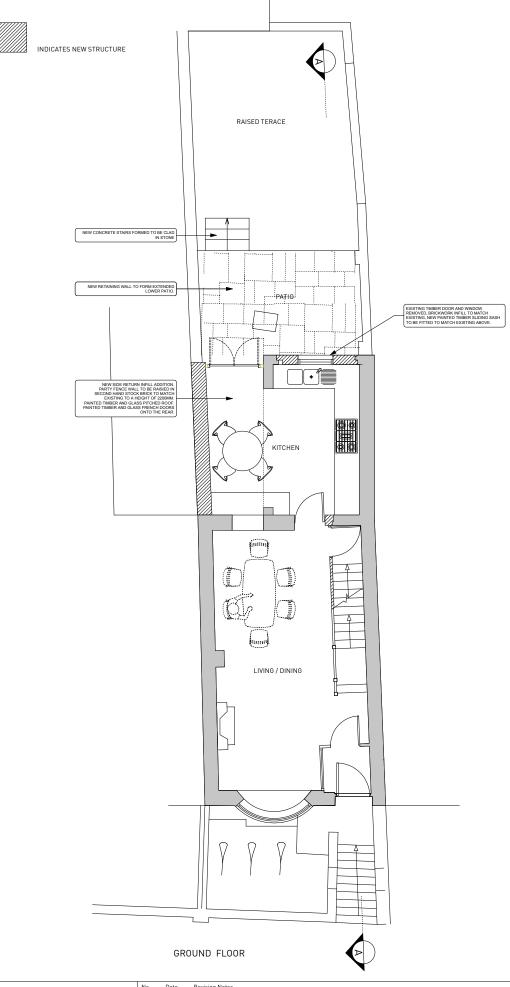

SECOND FLOOR MEZZANINE

FIRST FLOOR

SECOND FLOOR

GENERAL NOTES: Do not scale from this drawing. Check drawing on receipt and immediately report any discrepancies to the Architect. Verify all dimensions and levels on site prior to construction. 
 No.
 Date
 Revision Notes

 A
 9/10/09
 Addition of new Section B-B line

 B
 24/11/09
 Removal of basement level and alterations to front steps. Amendmant of design to new rooflight.

PLANNING

|                             | Project 51 FLASK WALK<br>LONDON, NW3 1HH |           |  |  |  |  |
|-----------------------------|------------------------------------------|-----------|--|--|--|--|
| Drawing                     |                                          |           |  |  |  |  |
| PLANS AS PROPOSED           |                                          |           |  |  |  |  |
| Project No                  | Drawing No                               | Revision  |  |  |  |  |
| 1025                        | TP101                                    | В         |  |  |  |  |
| Scale:1:50 / 1:1008 A1 / A3 | Date SEPT 09                             | Revised - |  |  |  |  |