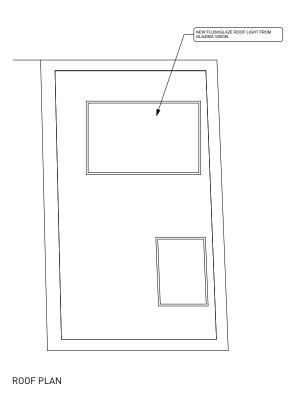

EXISTING ROOFLIGHT REMOVED

FRONT ELEVATION

SIDE ELEVATION

GENERAL NOTES: Do not scale from this drawing. Check drawing on receipt and immediately report any discrepancies to the Architect. Verify all dimensions and levels on site prior to construction.