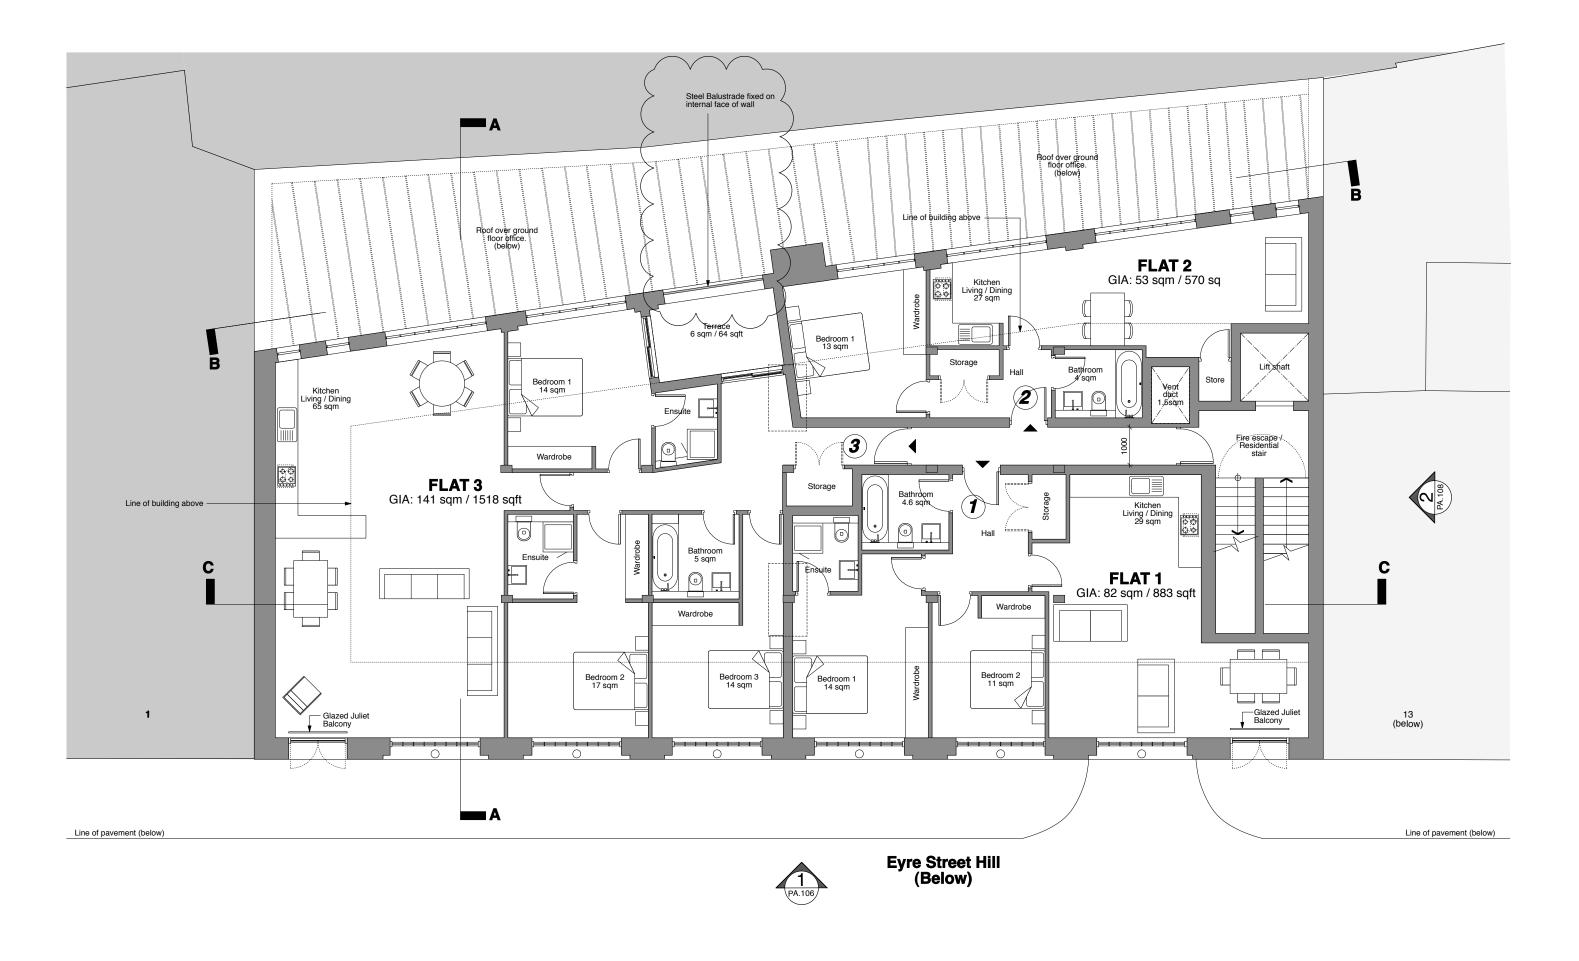

|         | 1:50                   | @ A1    | DATE JUNE 09 | DWG BY CB/JL | REV. | 1    |  |
|   | specification. I<br>or in part with | Not to be reproduced, retained<br>out written permission.                                                                                                                                                                                                                                           | or disclosed to any unauthorised person either wholly  © gpad ltd. | CHCKD.  |                        | DWG NO. | 253A(P       | A)102        | В    |      |  |

general practice architects & designers gpad ltd. 6 acton st, london. wc1x 9na t: 020 7833 02221; 020 7833 2220 e - mall: info@gpadltd.com





This layout is preliminary and for development use only and will require approval of local authorities and building control.

All dimensions approximate based on preliminary survey and subject to measured site survey after strip out All proposed structural and mechnical alterations to any of the existing are subject to structural engineer and M&E drawings

|                                                                                                                                                         |                                                                                                                                                                                                                                     |                                            | PROJEC