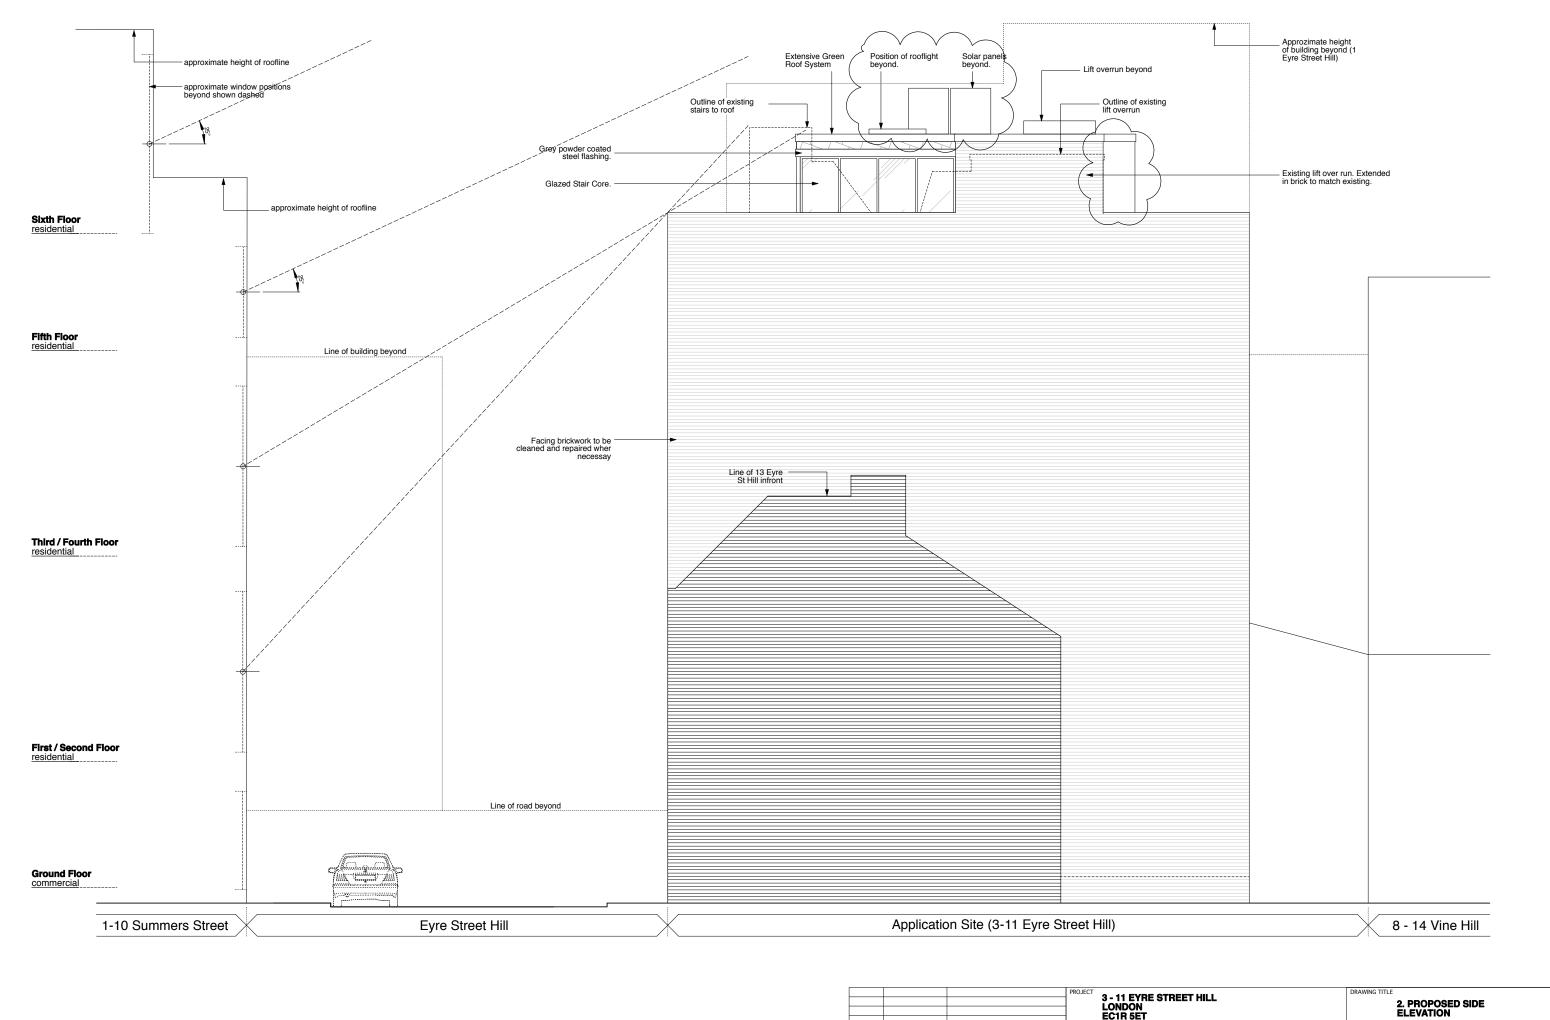

## 2. PROPOSED SIDE ELEVATION

This layout is preliminary and for development use only and will require approval of local authorities and building control All dimensions approximate based on preliminary survey and subject to measured site survey after strip out All proposed structural and mechnical alterations to any of the

|                                                                                                                                                                                         |                                                                                                                    |                                             |        | LON                                      |         | TREET HILL |       |      |  |
|-----------------------------------------------------------------------------------------------------------------------------------------------------------------------------------------|--------------------------------------------------------------------------------------------------------------------|---------------------------------------------|--------|------------------------------------------|---------|------------|-------|------|--|
| В                                                                                                                                                                                       | 01.12.09                                                                                                           | Building beyond and solar panels indicated. | CLIENT |                                          |         |            |       |      |  |
| A                                                                                                                                                                                       | 20.08.09 Drawing resized. Levels removed. 1-10 Summer Street estimated window positions shown. General amendments. |                                             |        | MDG                                      | HOME    |            |       |      |  |
| <i>/</i> .                                                                                                                                                                              | date                                                                                                               | notes                                       |        | MR SINGH                                 |         |            |       |      |  |
| aled. All dimensions to be checked on site before any work proceeds. Drawing not to be used for<br>not transfer purposes. Drawings to be read in conjunction with relevant drawings and |                                                                                                                    |                                             | SCALE  | CALE 1:50 @ A1 DATE JUNE 09 DWG BY CB/JL |         |            |       | REV. |  |
| ecification. Not to be reproduced, retained or disclosed to any unauthorised person either wholly in part without written permission.  © gpad ltd.                                      |                                                                                                                    |                                             |        |                                          | DWG NO. | 253A(P     | A)108 | B    |  |