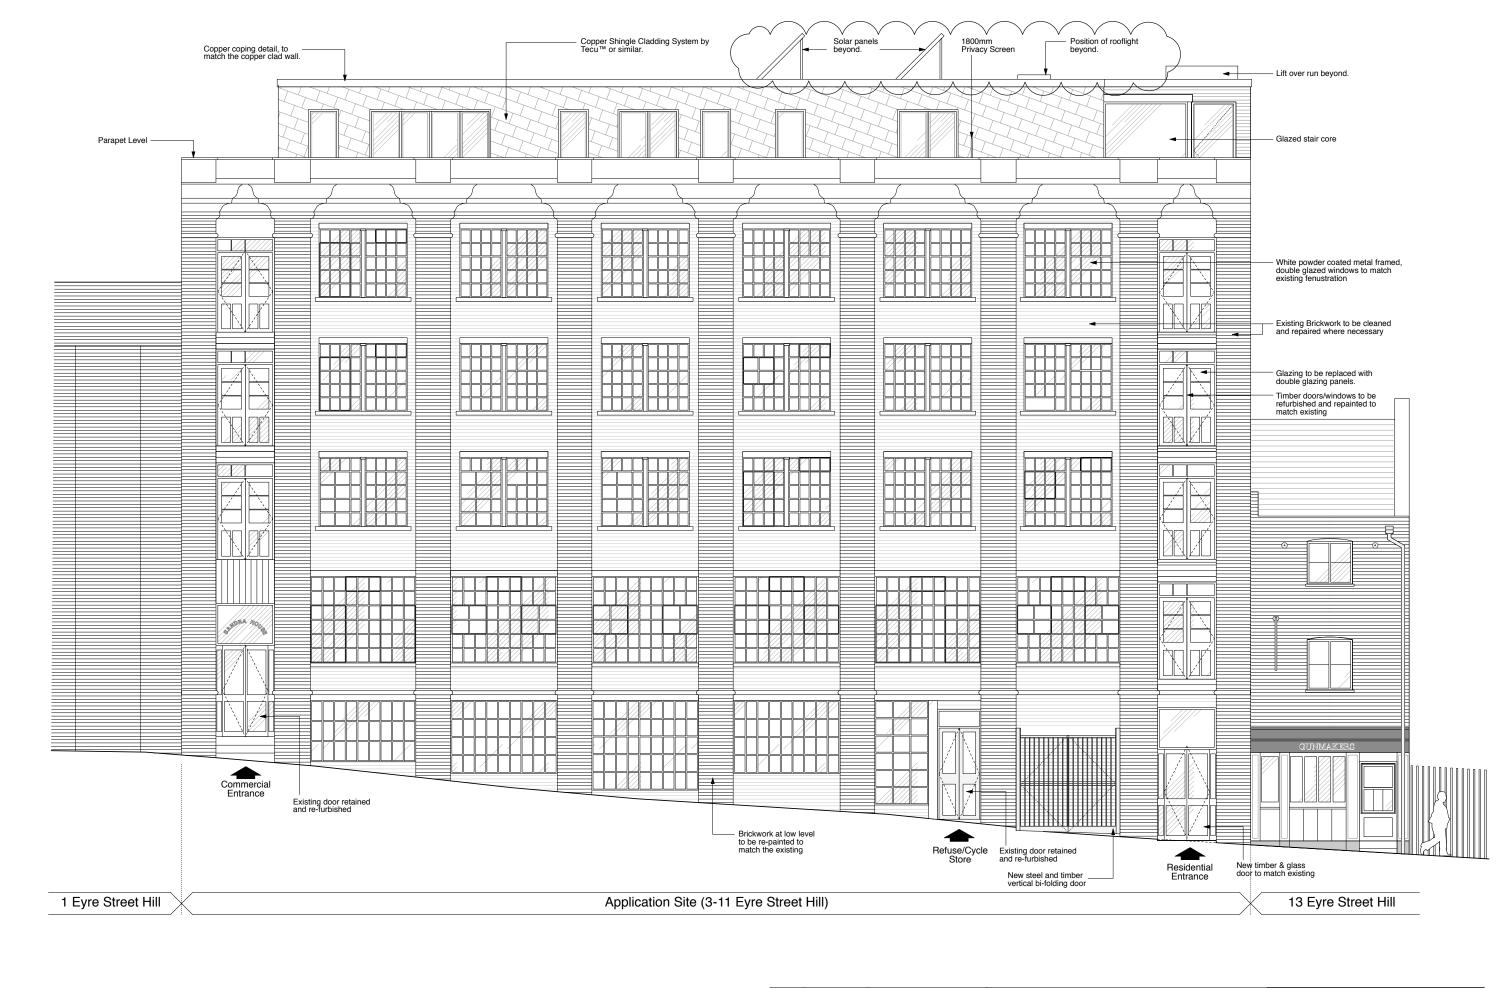

## 1. PROPOSED FRONT ELEVATION

This layout is preliminary and for development use only and will require approval of local authorities and building control All dimensions approximate based on preliminary survey and subject to measured site survey after strip out All proposed structural and mechnical alterations to any of the existing are subject to structural engineer and M&E drawings

|                                                                                                                                                                                                                                                                                                       |                                                           |                                                                      | PROJECT | 3 - 11 EYRE S<br>LONDON<br>EC1R 5ET | TREET HILL |              |   | DRAWING TITLE  1. PROPOSED FRONT ELEVATION                                                                             |
|-------------------------------------------------------------------------------------------------------------------------------------------------------------------------------------------------------------------------------------------------------------------------------------------------------|-----------------------------------------------------------|----------------------------------------------------------------------|---------|-------------------------------------|------------|--------------|---|------------------------------------------------------------------------------------------------------------------------|
| В                                                                                                                                                                                                                                                                                                     | 20.08.09                                                  | Position / projection of roof light and solar panels indicated.      | CLIENT  |                                     |            |              |   |                                                                                                                        |
| A                                                                                                                                                                                                                                                                                                     | 20.08.09                                                  | Drawing resized. Levels removed. General amendments.                 | 1       | MR SINGH                            |            |              |   |                                                                                                                        |
| ev.                                                                                                                                                                                                                                                                                                   | date                                                      | notes                                                                |         | WIN SINGH                           |            |              |   | الماحول                                                                                                                |
| This drawing is the copyright of <b>gpad hd</b> . Figured dimensions to be taken in preference to those<br>scaled. All dimensions to be checked on site before any work proceeds. Drawing not to be used for<br>land transfer purposes. Drawings to be read in conjunction with relevant drawings and |                                                           |                                                                      | SCALE   | 1:50 @ A1   JUNE 09   CB/JL         |            |              |   | general practice architects & designers<br>gpad itd. 6 acton st, london. wc1x 9na<br>t: 020 7833 0222 f: 020 7833 2220 |
|                                                                                                                                                                                                                                                                                                       | Not to be reproduced, retained<br>out written permission. | or disclosed to any unauthorised person either wholly<br>© gpad ltd. | CHCKD.  | DWG NO.                             | 253A(P/    | <b>4)106</b> | В | e - mail: info@gpaditd.com<br>web: www.gpaditd.com                                                                     |
|                                                                                                                                                                                                                                                                                                       |                                                           |                                                                      |         |                                     |            |              |   |                                                                                                                        |