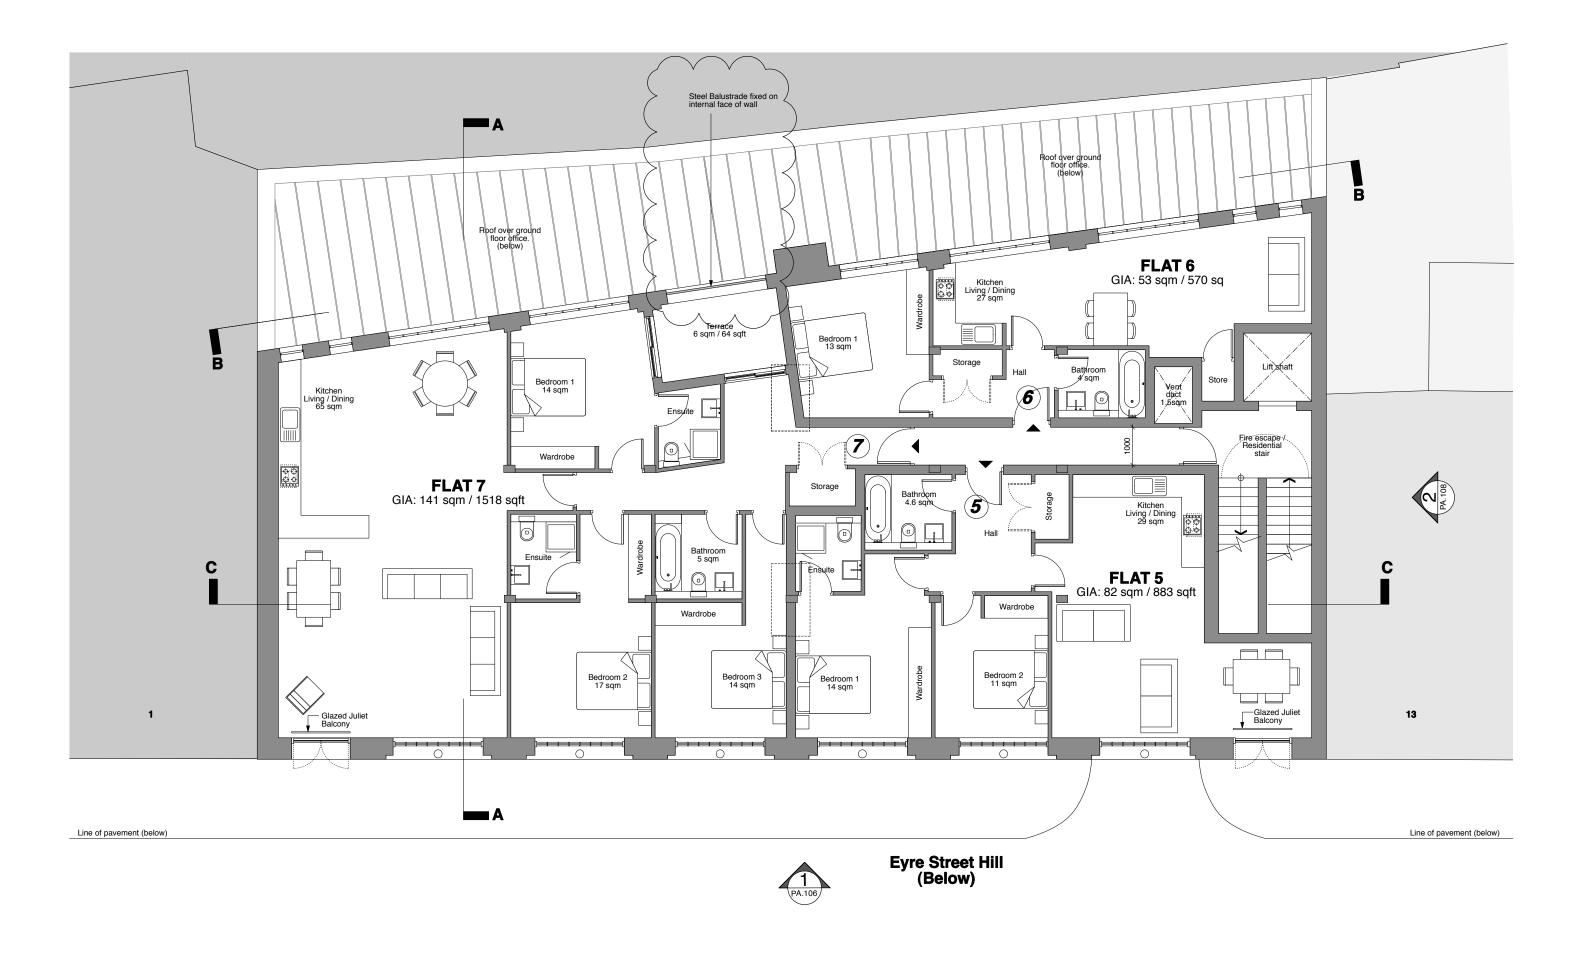

PROPOSED THIRD FLOOR PLAN

|                                                                                                                                                         |                                                                                                                                                                                                                                     |                                            | PROJECT | 3 - 11<br>LONI<br>EC1F | DON                        | TREET HILL   |              |      | DRAV |  |
|---------------------------------------------------------------------------------------------------------------------------------------------------------|-------------------------------------------------------------------------------------------------------------------------------------------------------------------------------------------------------------------------------------|--------------------------------------------|---------|------------------------|----------------------------|--------------|--------------|------|------|--|
| В                                                                                                                                                       | 01.12.09                                                                                                                                                                                                                            | Balustrade to terrace of flat 3 indicated. | CLIENT  |                        |                            |              |              |      |      |  |
| A                                                                                                                                                       | 20.08.09                                                                                                                                                                                                                            | Drawing resized.                           | 1       | MDG                    | INGH                       | NGH          |              |      |      |  |
| rev.                                                                                                                                                    | date                                                                                                                                                                                                                                | notes                                      |         | WINS                   | мап                        |              |              |      |      |  |
| This drawing i<br>scaled. All dir<br>land transfer p                                                                                                    | This drawing is the copyright of <b>gpad Md</b> . Figured dimensions to be taken in preference to those scaled. All dimensions to be checked on site before any work proceeds. Drawing not to be used for land transfer purposes. D |                                            |         | 1:50                   | @ A1                       | DATE JUNE 09 | DWG BY CB/JL | REV. |      |  |
| specification. Not to be reproduced, retained or disclosed to any unauthorised person either wholly or in part without written permission.  © gpad ltd. |                                                                                                                                                                                                                                     |                                            |         |                        | DWG NO. <b>253A(PA)103</b> |              |              |      |      |  |