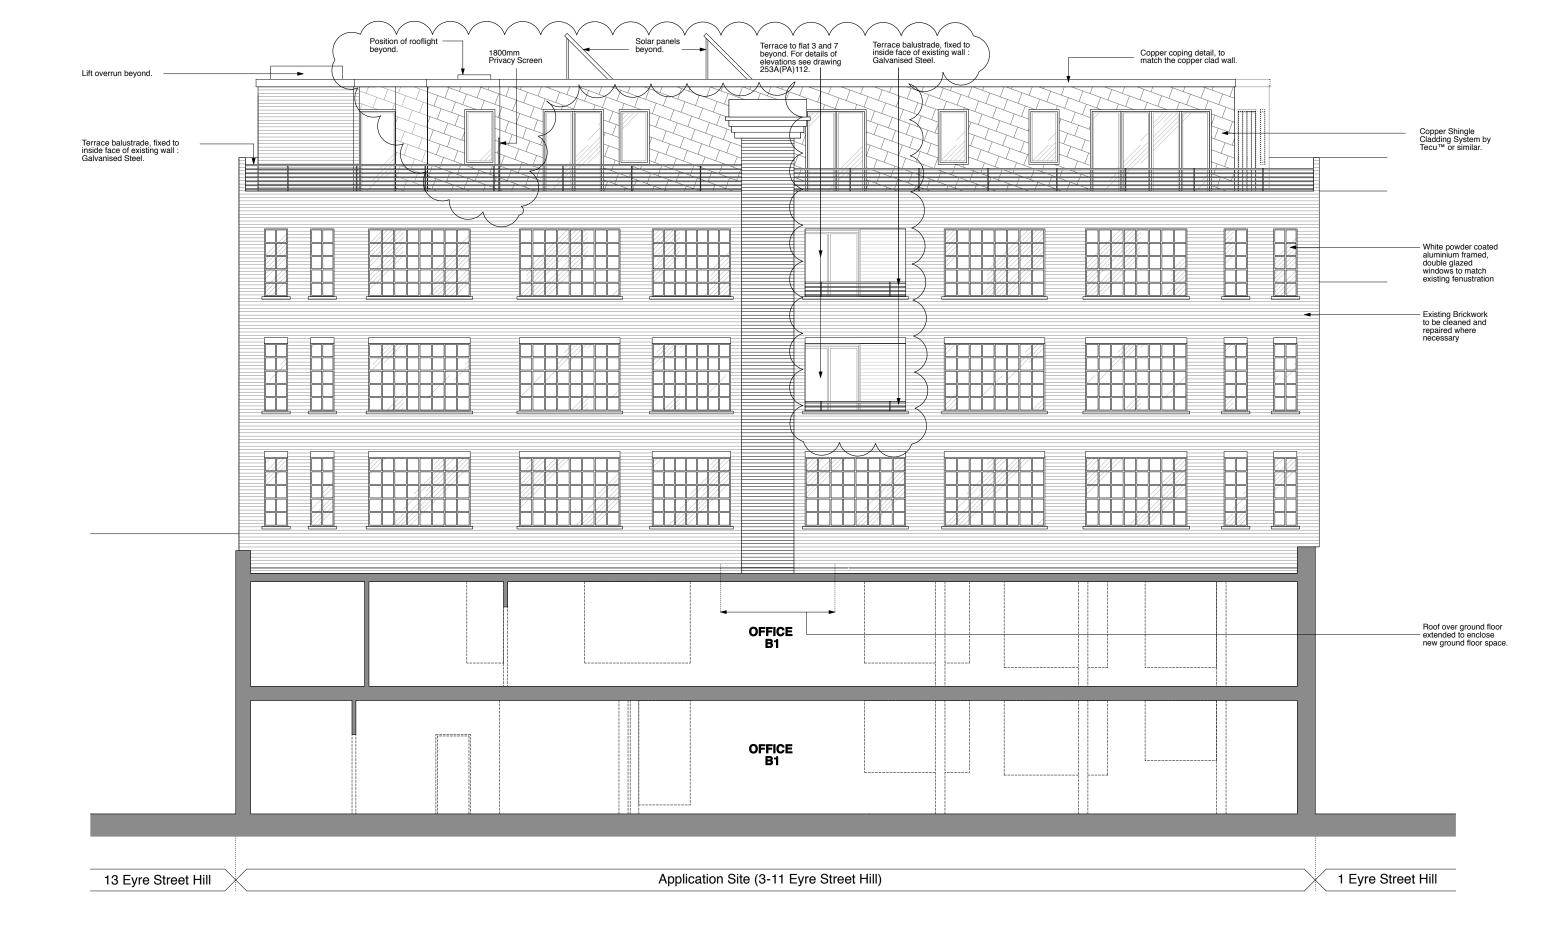

## 2. PROPOSED SIDE ELEVATION

This layout is preliminary and for development use only and will require approval of local authorities and building control All dimensions approximate based on preliminary survey and subject to measured site survey after strip out All proposed structural and mechnical alterations to any of the

|                                                                                                                                                                                         |                                                                                                                    |                                             |        | LON                                      |         | TREET HILL |       |      |  |
|-----------------------------------------------------------------------------------------------------------------------------------------------------------------------------------------|--------------------------------------------------------------------------------------------------------------------|---------------------------------------------|--------|------------------------------------------|---------|------------|-------|------|--|
| В                                                                                                                                                                                       | 01.12.09                                                                                                           | Building beyond and solar panels indicated. | CLIENT |                                          |         |            |       |      |  |
| A                                                                                                                                                                                       | 20.08.09 Drawing resized. Levels removed. 1-10 Summer Street estimated window positions shown. General amendments. |                                             |        | MDG                                      | HOME    |            |       |      |  |
| <i>/</i> .                                                                                                                                                                              | date                                                                                                               | notes                                       |        | MR SINGH                                 |         |            |       |      |  |
| aled. All dimensions to be checked on site before any work proceeds. Drawing not to be used for<br>not transfer purposes. Drawings to be read in conjunction with relevant drawings and |                                                                                                                    |                                             | SCALE  | CALE 1:50 @ A1 DATE JUNE 09 DWG BY CB/JL |         |            |       | REV. |  |
| ecification. Not to be reproduced, retained or disclosed to any unauthorised person either wholly in part without written permission.  © gpad ltd.                                      |                                                                                                                    |                                             |        |                                          | DWG NO. | 253A(P     | A)108 | B    |  |