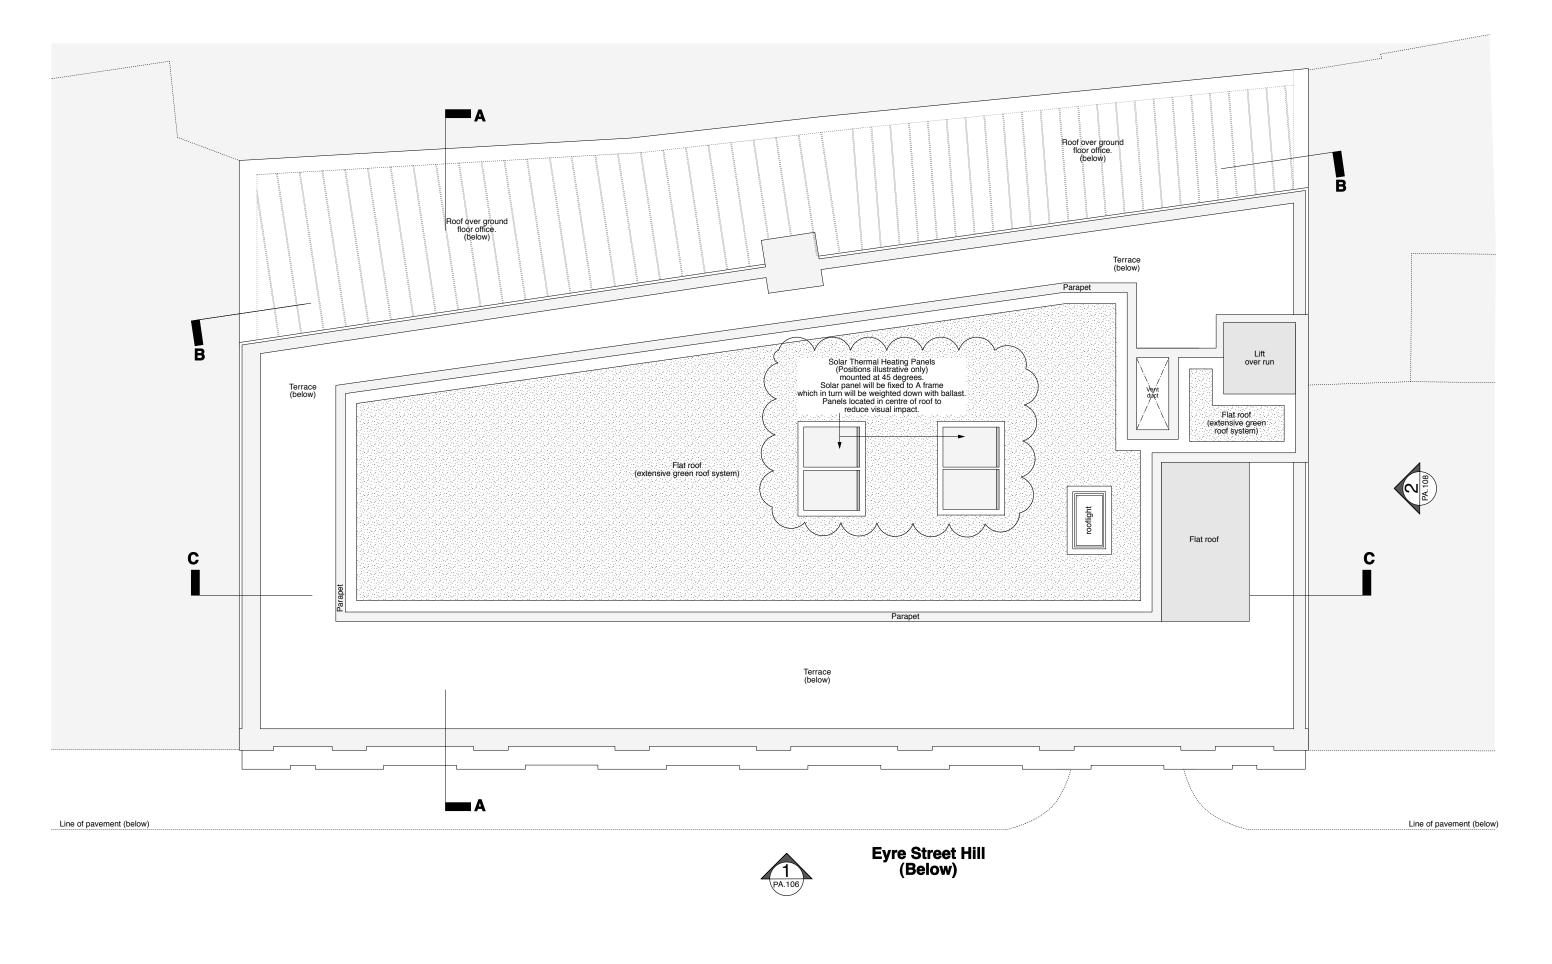

| 253A(P/    | <b>4)106</b> | В | e - mail: info@gpaditd.com<br>web: www.gpaditd.com                                                                     |
|                                                                                                                                                                                                                                                                                                       |                                                           |                                                                      |         |                                     |            |              |   |                                                                                                                        |









This layout is preliminary and for development use only and will require approval of local authorities and building control.

All dimensions approximate based on preliminary survey and subject to measured site survey after strip out.

All proposed structural and mechnical alterations to any of the existing are subject to structural engineer and M&E drawings.

|                                                                                                                                                                                                                                                                                                  |          |                                       | PROJECT | LON                 | 3 - 11 EYRE STREET HILL<br>LONDON<br>EC1R 5ET |