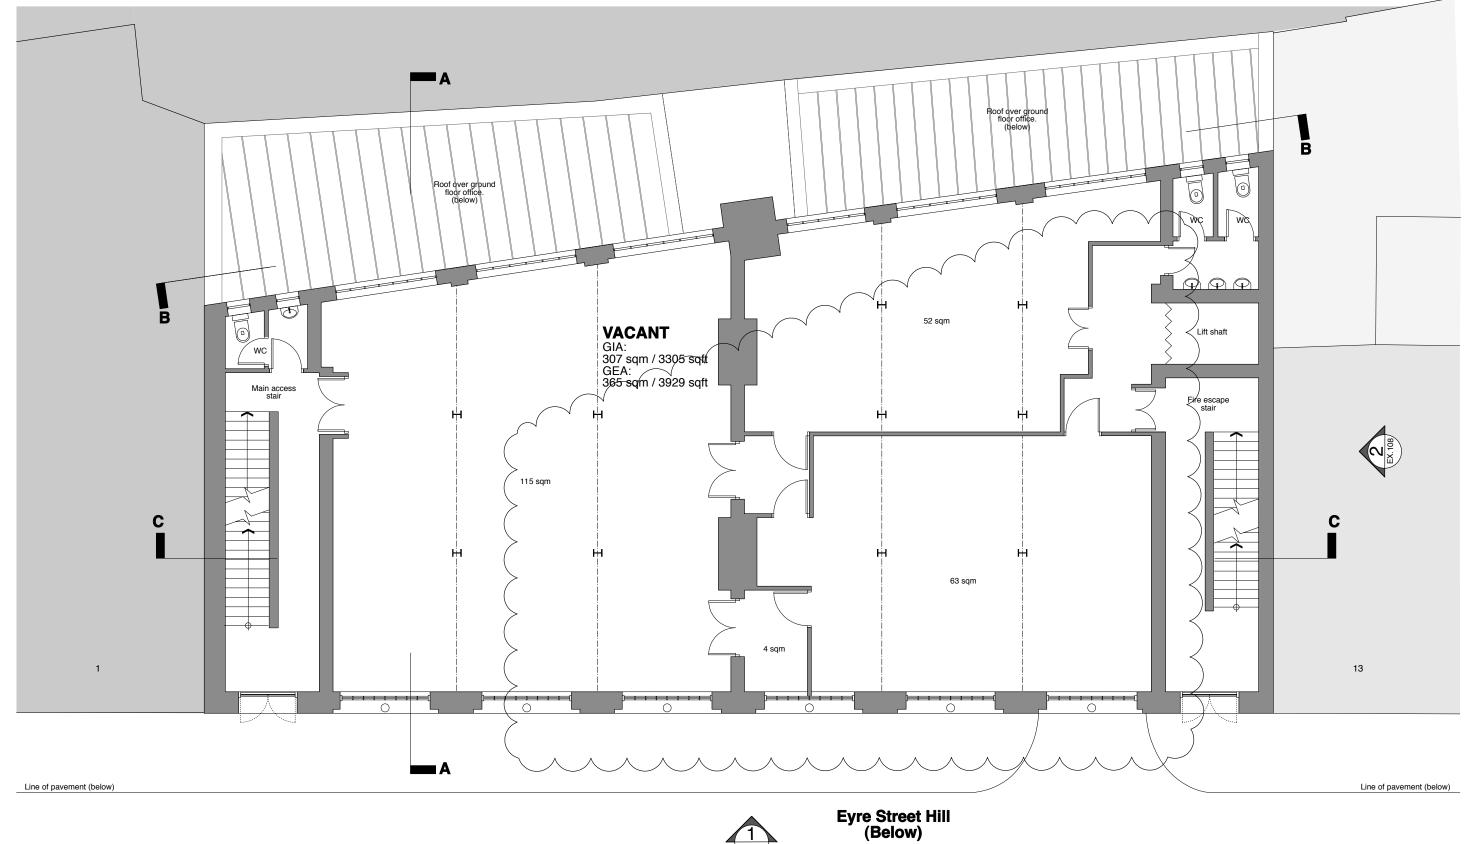

EXISTING SECOND FLOOR PLAN

This layout is preliminary and for development use only and will require approval of local authorities and building control All dimensions approximate based on preliminary survey, and subject to measured site survey after strip out All proposed structural and mechnical alterations to any of the existing are subject to structural engineer and M&E drawings

This layout is preliminary and for development use only and will require approval of local authorities and building control All dimensions approximate based on preliminary survey and subject to measured site survey after strip out All proposed structural and mechnical alterations to any of the existing are subject to structural engineer and M&E drawings