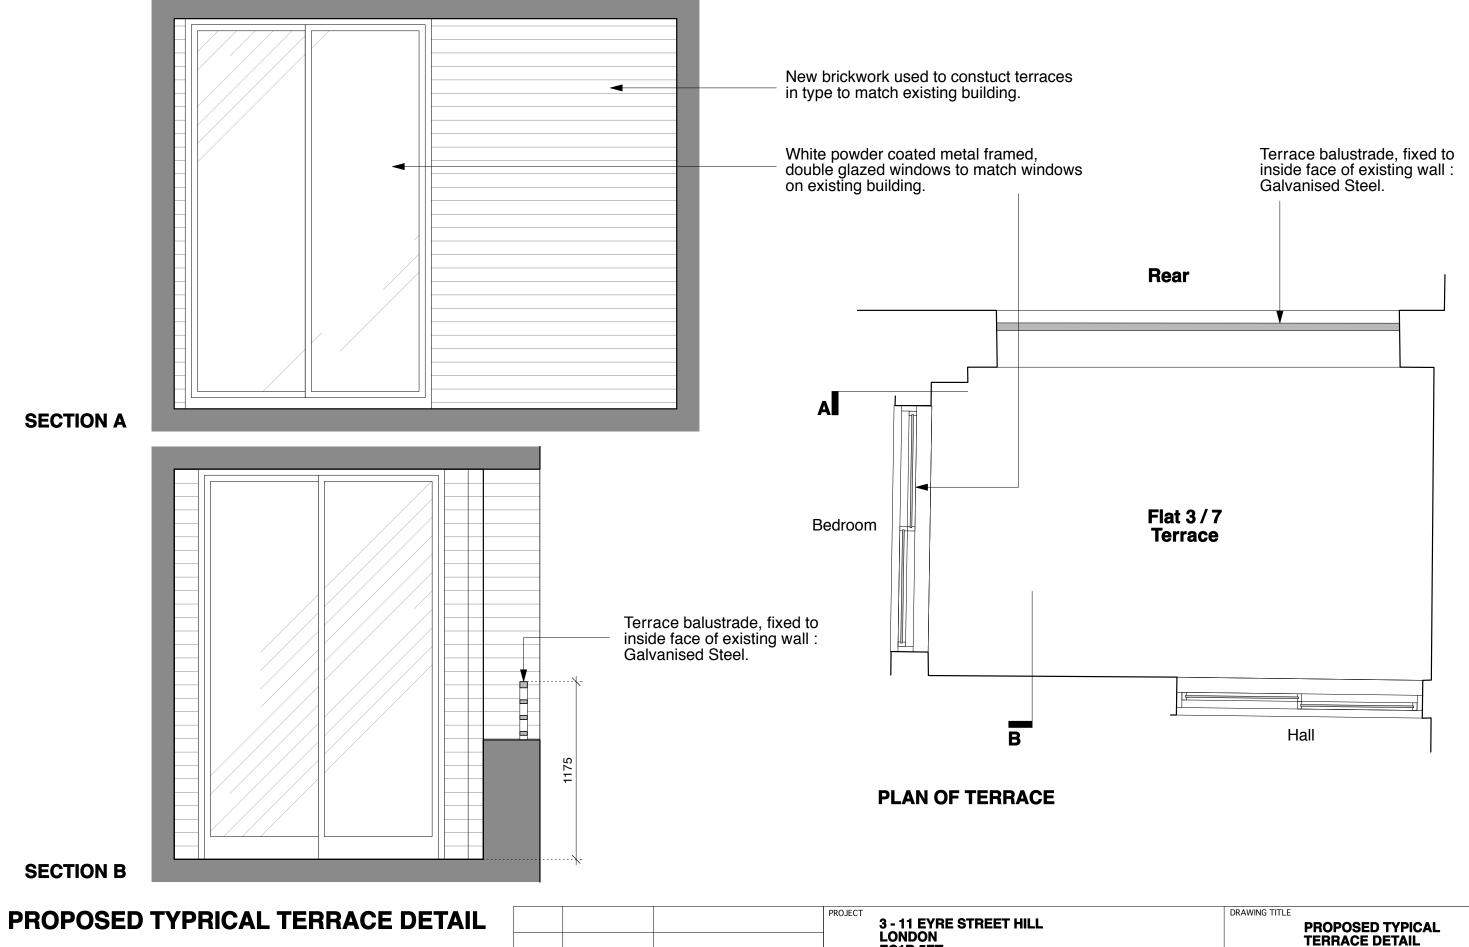

|       |                                                                                                                                                                                                                                                                                                                                                                                                                                             |      |        | PROJECT            | 3 - 11 EYRE S<br>LONDON<br>EC1R 5ET | STREET HILL |                                                                                                                                                                              | PROPOSED TYPICAL TERRACE DETAIL |
|-------|---------------------------------------------------------------------------------------------------------------------------------------------------------------------------------------------------------------------------------------------------------------------------------------------------------------------------------------------------------------------------------------------------------------------------------------------|------|--------|--------------------|-------------------------------------|-------------|------------------------------------------------------------------------------------------------------------------------------------------------------------------------------|---------------------------------|
| only  | rev.                                                                                                                                                                                                                                                                                                                                                                                                                                        | date | notes  | CLIENT             | MR SINGH                            |             |                                                                                                                                                                              | <b>O</b> POd                    |
| o out | This drawing is the copyright of <b>gpad ltd</b> . Figured dimensions to be taken in preference to those scaled. All dimensions to be checked on site before any work proceeds. Drawing not to be used for land transfer purposes. Drawings to be read in conjunction with relevant drawings and specification. Not to be reproduced, retained or disclosed to any unauthorised person either wholly or in part without written permission. |      | CHCKD. | 1:25@A3<br>DWG NO. |                                     | <br>REV.    | general practice architects & designers<br>gpad ltd. 6 acton st, london. wc1x 9na<br>t: 020 7833 0222 f: 020 7833 2220<br>e - mail: info@gpadltd.com<br>web: www.gpadltd.com |                                 |