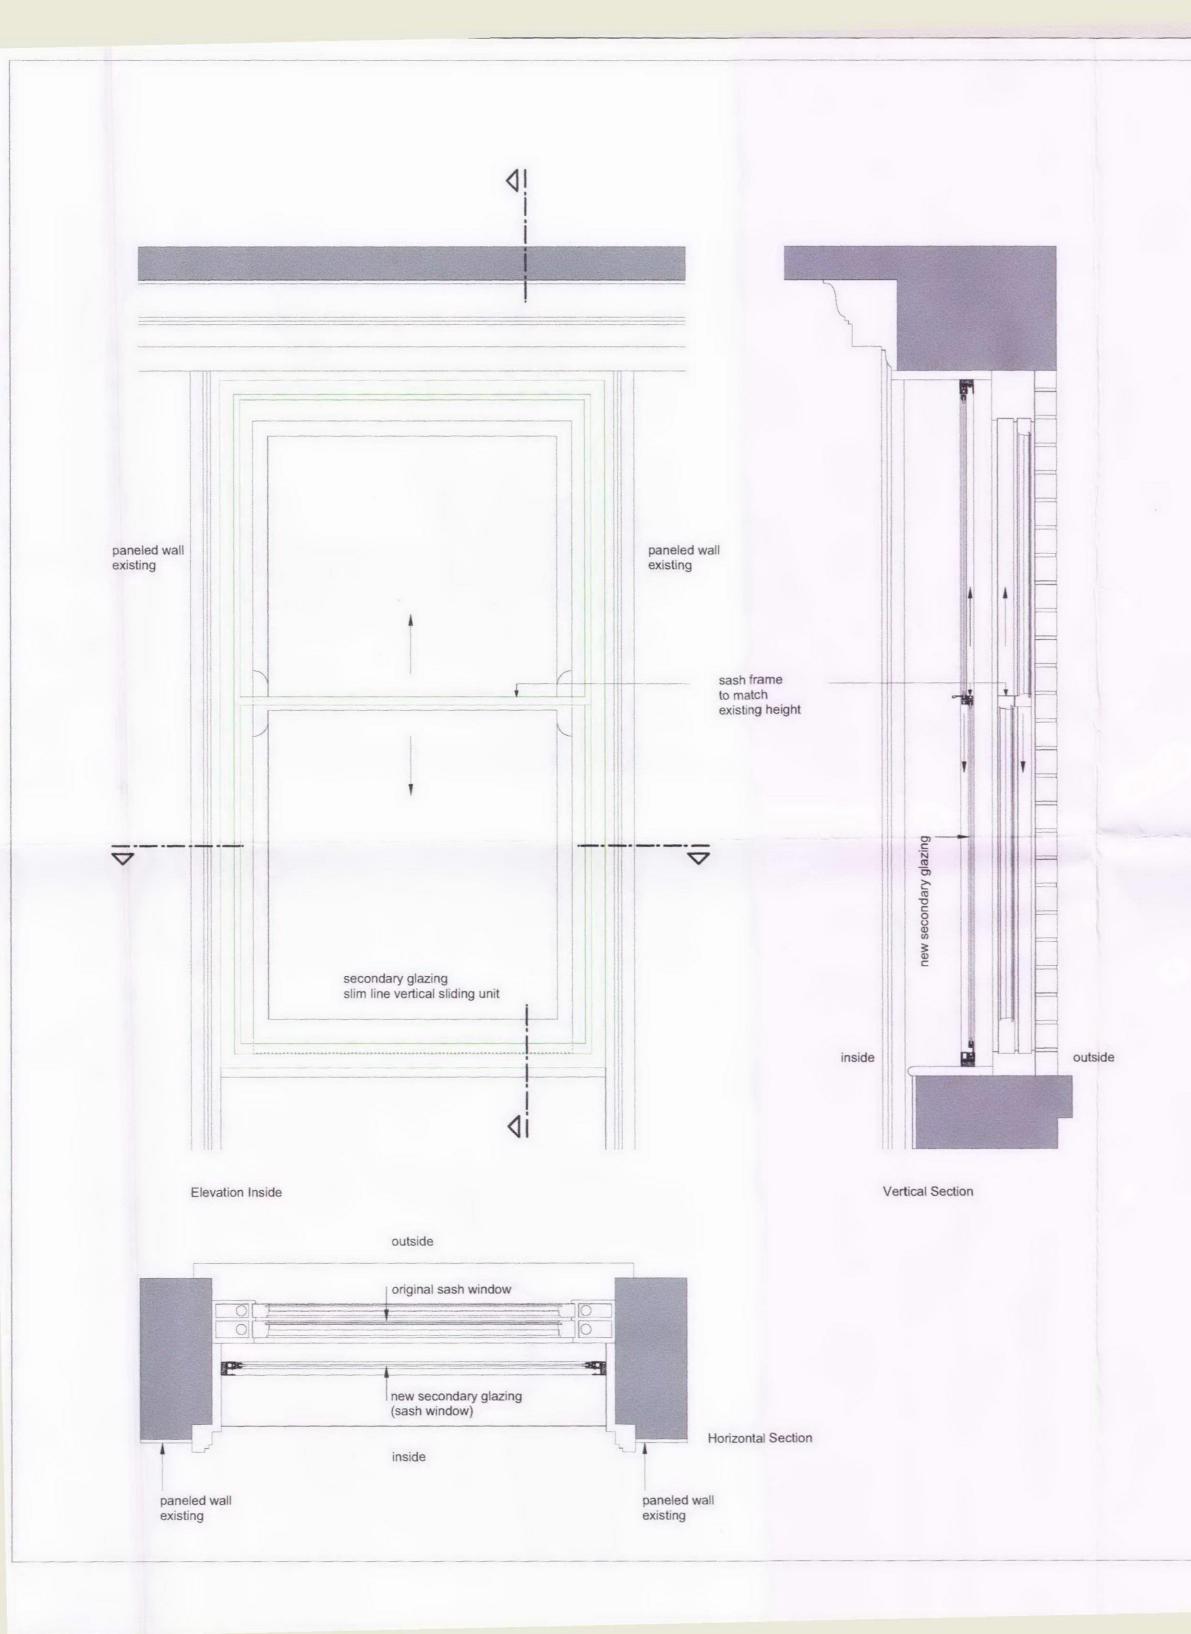

## General Notes

Dimensions are in millimetres unless stated otherwise
All levels are in metres above AOD unless stated otherwise

E. AN IOVER DIE IT MEDIES ADOVE AOD GREESS STATED DE

Dimensions govern. Do not scale off of drawing
All dimensions to be verified on site before proceeding

 All discrepencies to be notified in writing to Schmidt-Hess Architects

00 27.11.09 For Planning Rev Date Reason For Issue Key Plan Client Albert Hay Project 19 Hampstead High Street London NW3 Project No Drawing No Rev. 009 A4010 00 Drawing Title Secondary Glazing Windows facing Hampstead High Street First & Second Floor Scale 1:10 Paper Size @A2 27.11.2009 Date -SCHMIDT-HESS ARCHITECTS 6 United a 2-4 Neithburgh Street DE 144 10/20 3093 4170 London ECTV DAY DE Into@sh-a.co.uk