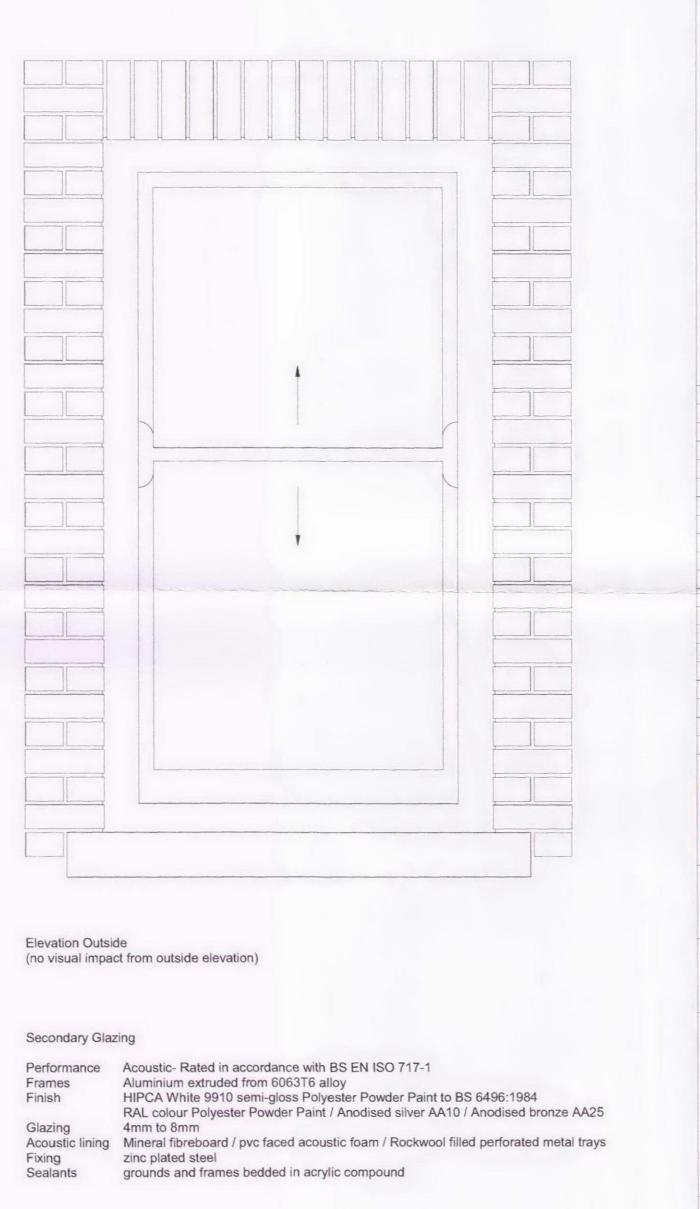

## General Notes

Dimensions are in millimetres unless stated otherwise
All levels are in metres above AOD unless stated otherwise

E. AN IOVER DIE IT MEDIES ADOVE AOD GREESS STATED DE

Dimensions govern. Do not scale off of drawing
All dimensions to be verified on site before proceeding

 All discrepencies to be notified in writing to Schmidt-Hess Architects

00 27.11.09 For Planning Rev Date Reason For Issue Key Plan Client Albert Hay Project 19 Hampstead High Street London NW3 Project No Drawing No Rev. 009 A4010 00 Drawing Title Secondary Glazing Windows facing Hampstead High Street First & Second Floor Scale 1:10 Paper Size @A2 27.11.2009 Date -SCHMIDT-HESS ARCHITECTS 6 United a 2-4 Neithburgh Street DE 144 10/20 3093 4170 London ECTV DAY DE Into@sh-a.co.uk