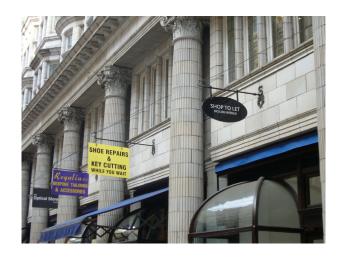

Sicilian Avenue Signage includes external hanging signs, these are located within Sicilian Avenue and 25-35 Southampton Row. The signs are detailed on the following page.

#### SICILIAN AVENUE SIGNAGE

External hanging signs are located within Sicilian Avenue. Each tenancy is required to have a minimum of one external hanging sign. If a tenancy has only one hanging sign, this is to be located above the primary shop front entrance. Please note that the existing metal rods and Sicilian Avenue 'SA' metal work cannot be removed or modified in any way.