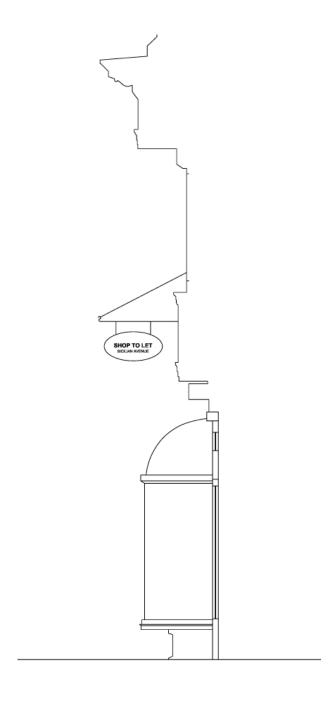

Sicilian Avenue Signage includes external hanging signs, these are located within Sicilian Avenue and 25-35 Southampton Row. The signs are detailed on the following page.

#### SICILIAN AVENUE SIGNAGE

External hanging signs are located within Sicilian Avenue. Each tenancy is required to have a minimum of one external hanging sign. If a tenancy has only one hanging sign, this is to be located above the primary shop front entrance. Please note that the existing metal rods and Sicilian Avenue 'SA' metal work cannot be removed or modified in any way.

All hanging signs to nos. 25-35 Southampton Row are to match those on Sicilian Avenue, including the bracketry, and are be to manufactured and installed to the following specification:

1no. 920mm (w) x 495mm (h) oval black 2mm aluminium with