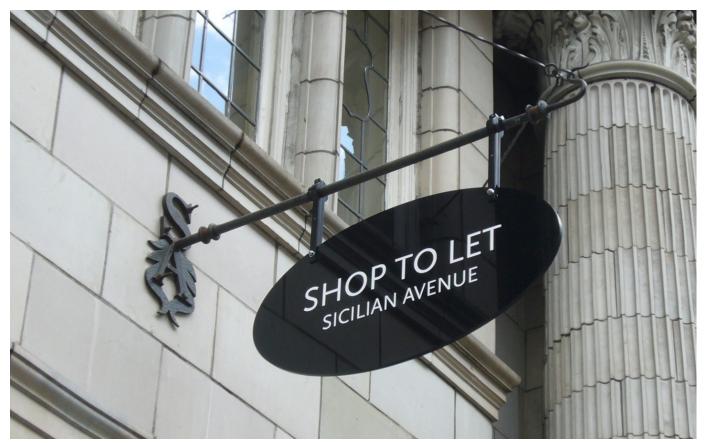

Sicilian Avenue Signage includes external hanging signs, these are located within Sicilian Avenue and 25-35 Southampton Row. The signs are detailed on the following page.

#### SICILIAN AVENUE SIGNAGE

External hanging signs are located within Sicilian Avenue. Each tenancy is required to have a minimum of one external hanging sign. If a tenancy has only one hanging sign, this is to be located above the primary shop front entrance. Please note that the existing metal rods and Sicilian Avenue 'SA' metal work cannot be removed or modified in any way.

All hanging signs to nos. 25-35 Southampton Row are to match those on Sicilian Avenue, including the bracketry, and are be to manufactured and installed to the following specification:

1no. 920mm (w) x 495mm (h) oval black 2mm aluminium with

2no. lugs of 6mm welded and dressed edge all painted black satin finish

Applied vinyl lettering Scala Sans Regular (all capital) in RAL 9010 to both sides of aluminium panel; overall height of capital letters 54mm for Shop name and 39mm for byline i.e. Shop name: 'Espresso'; Byline: 'Coffee House'