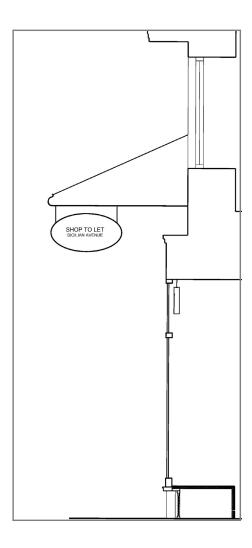

Sicilian Avenue Signage includes external hanging signs, these are located within Sicilian Avenue and 25-35 Southampton Row. The signs are detailed on the following page.

#### SICILIAN AVENUE SIGNAGE

External hanging signs are located within Sicilian Avenue. Each tenancy is required to have a minimum of one external hanging sign. If a tenancy has only one hanging sign, this is to be located above the primary shop front entrance. Please note that the existing metal rods and Sicilian Avenue 'SA' metal work cannot be removed or modified in any way.

All hanging signs to nos. 25-35 Southampton Row are to match those on Sicilian Avenue, including the bracketry, and are be to manufactured and installed to the following specification:

1no. 920mm (w) x 495mm (h) oval black 2mm aluminium with