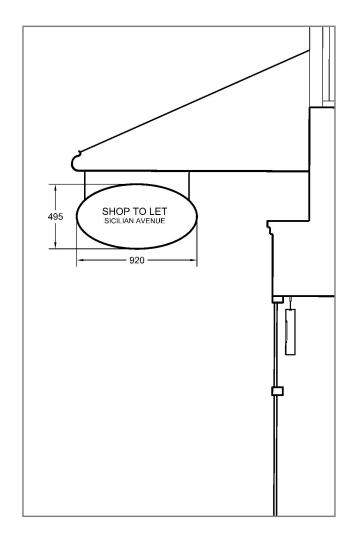

#### SICILIAN AVENUE SIGNAGE

External hanging signs are located within Sicilian Avenue. Each tenancy is required to have a minimum of one external hanging sign. If a tenancy has only one hanging sign, this is to be located above the primary shop front entrance. Please note that the existing metal rods and Sicilian Avenue 'SA' metal work cannot be removed or modified in any way.

All hanging signs to nos. 25-35 Southampton Row are to match those on Sicilian Avenue, including the bracketry, and are be to manufactured and installed to the following specification:

1no. 920mm (w) x 495mm (h) oval black 2mm aluminium with

2no. lugs of 6mm welded and dressed edge all painted black satin finish

Applied vinyl lettering Scala Sans Regular (all capital) in RAL 9010 to both sides of aluminium panel; overall height of capital letters 54mm for Shop name and 39mm for byline i.e. Shop name: 'Espresso'; Byline: 'Coffee House'