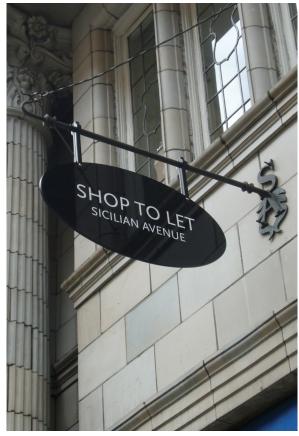

Sicilian Avenue Signage includes external hanging signs, these are located within Sicilian Avenue and 25-35 Southampton Row. The signs are detailed on the following page.

#### SICILIAN AVENUE SIGNAGE

External hanging signs are located within Sicilian Avenue. Each tenancy is required to have a minimum of one external hanging sign. If a tenancy has only one hanging sign, this is to be located above the primary shop front entrance. Please note that the existing metal rods and Sicilian Avenue 'SA' metal work cannot be removed or modified in any way.

All hanging signs to nos. 25-35 Southampton Row are to match those on Sicilian Avenue, including the bracketry, and are be to manufactured and installed to the following specification:

1no. 920mm (w) x 495mm (h) oval black 2mm aluminium with

2no. lugs of 6mm welded and dressed edge all painted black satin finish

Applied vinyl lettering Scala Sans Regular (all capital) in RAL 9010 to both sides of aluminium panel; overall height of capital letters 54mm for Shop name and 39mm for byline i.e. Shop name: 'Espresso'; Byline: 'Coffee House'