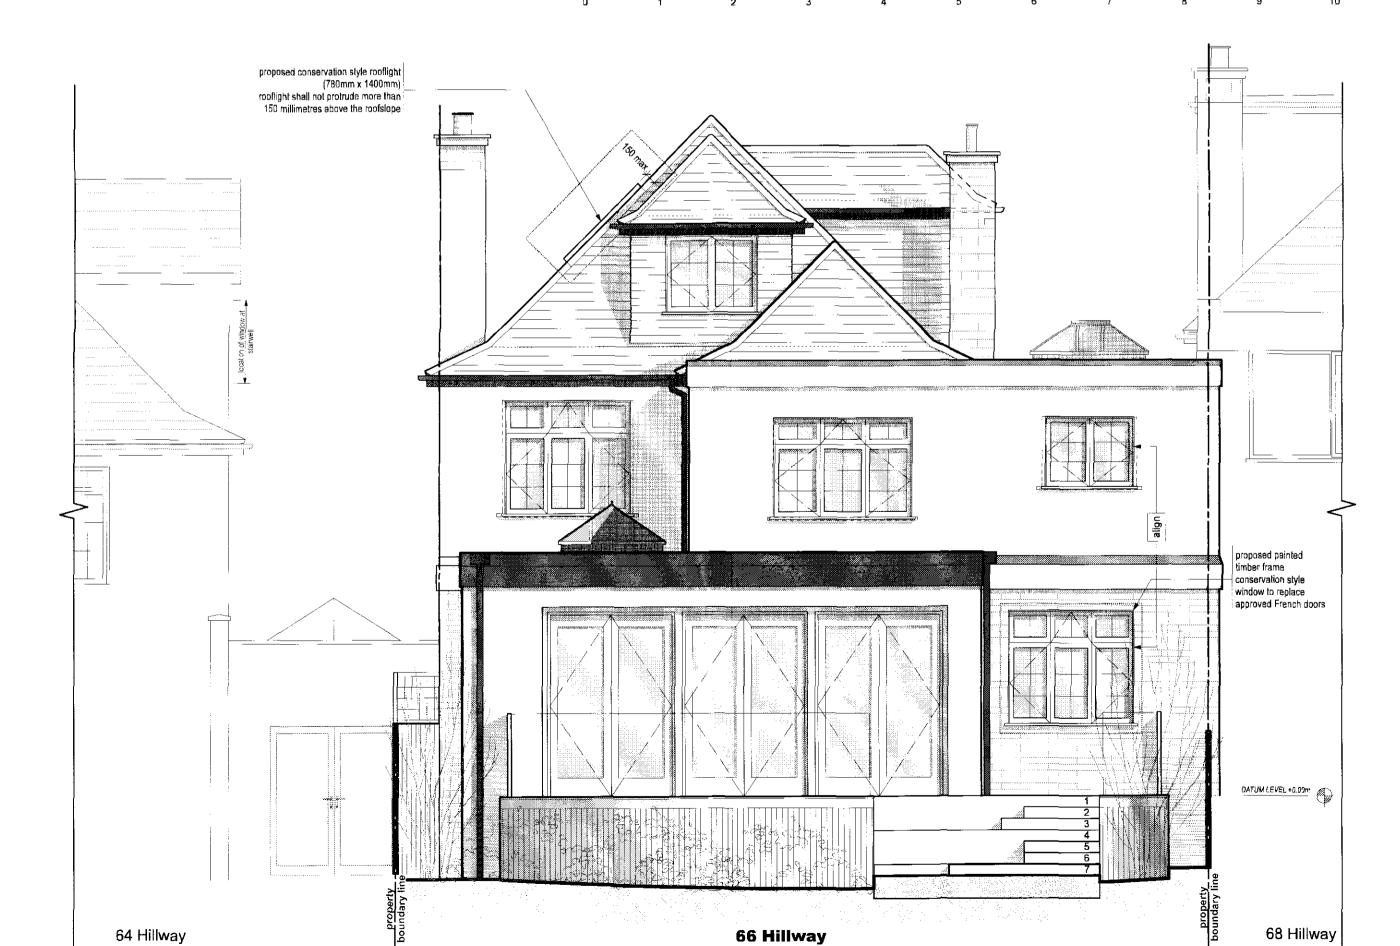

scale = 1:50

rear (east) elevation: proposed

## <u>legend</u>

existing wall

approved construction

existing wall to be demolished

proposed construction

JOB # : 0906/1 DATE : July 2009

CLIENT NAME : Joe Clarke

PROJECT ADDRESS : 66 Hillway, London N6 6DP