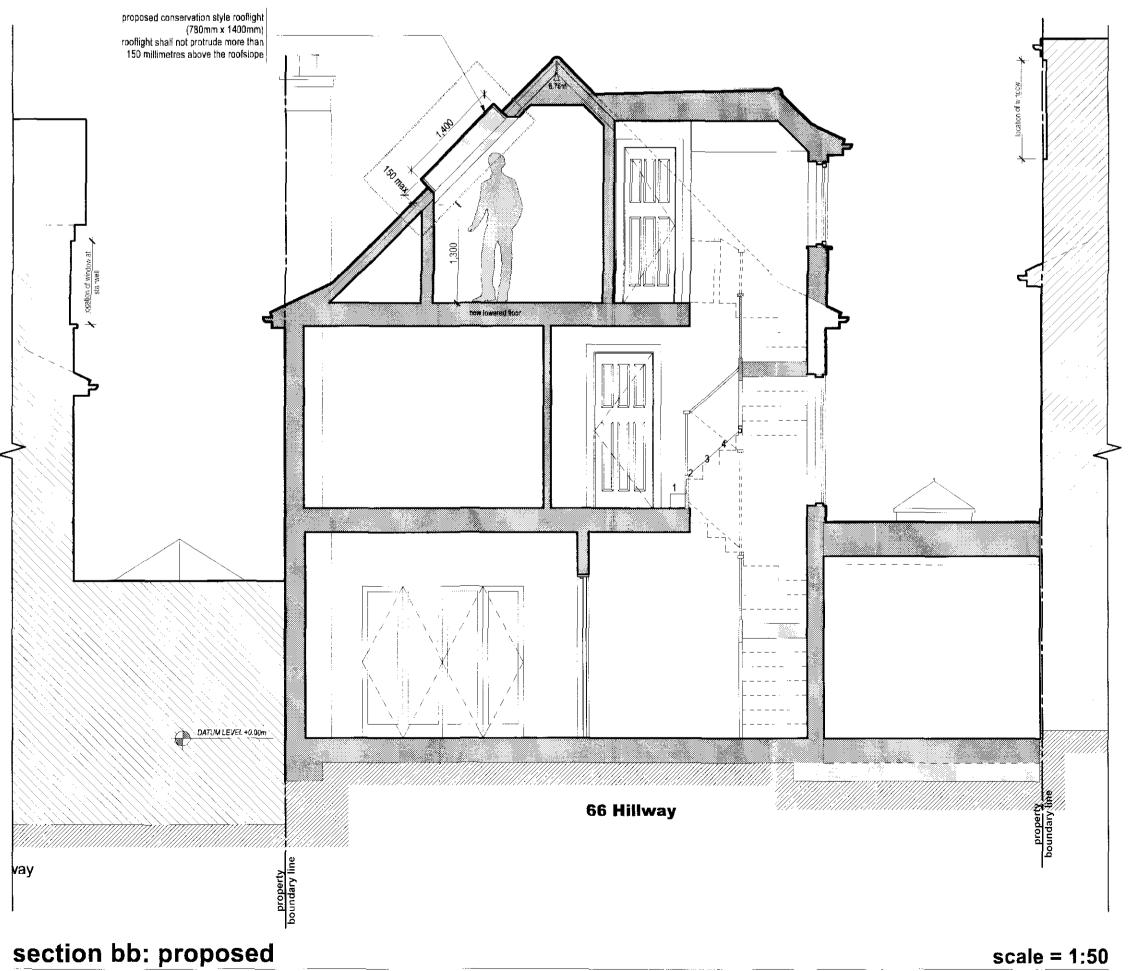

## <u>legend</u>

existing wall

approved construction

existing wall to be demolished

proposed construction

JOB # : 0906/1 DATE : July 2009

CLIENT NAME : Joe Clarke

PROJECT ADDRESS : 66 Hillway, London N6 6DP