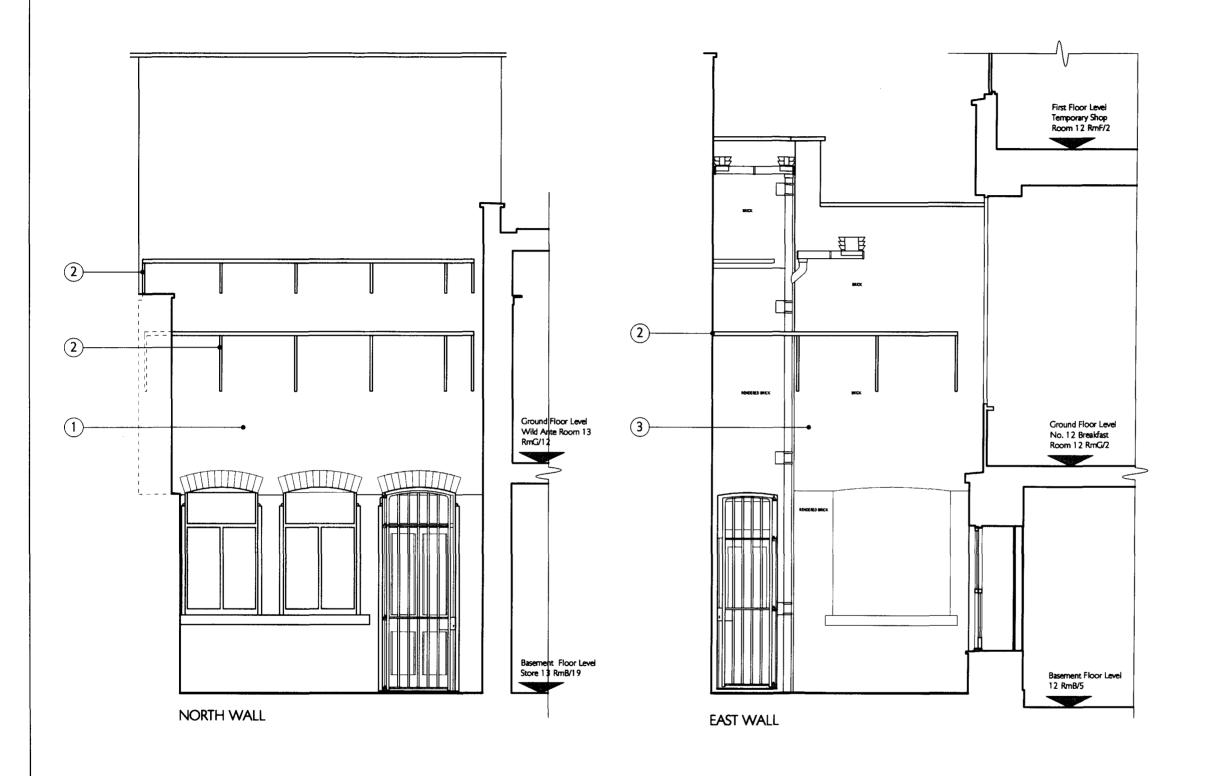

#### NOTES: -

- 1 Existing North Wall currently finished in painted brickwork.
- 2 Existing metal grilles, with brackets to support plant pots.
- Existing East Wall currently a mixture of finishes: painted brickwork and painted render.

For South Wall of New Court, see the existing North Elevation drawing no. 506MP2/5U009.

### SIR JOHN SOANE'S MUSEUM OPENING UP THE SOANE

**NEW COURT** 

DRWG 506MP2/SU010

**NORTH & EAST** 

SCALE

1:50 @ A3

WALLS AS EXISTING DATE SEPT. 2009

# JULIANHARRAP

ARCHITECTS -

95 KINGSLAND ROAD PHONE 020 7729 5111 FAX 020 7739 8306

LONDON E2 8AG

SCALE