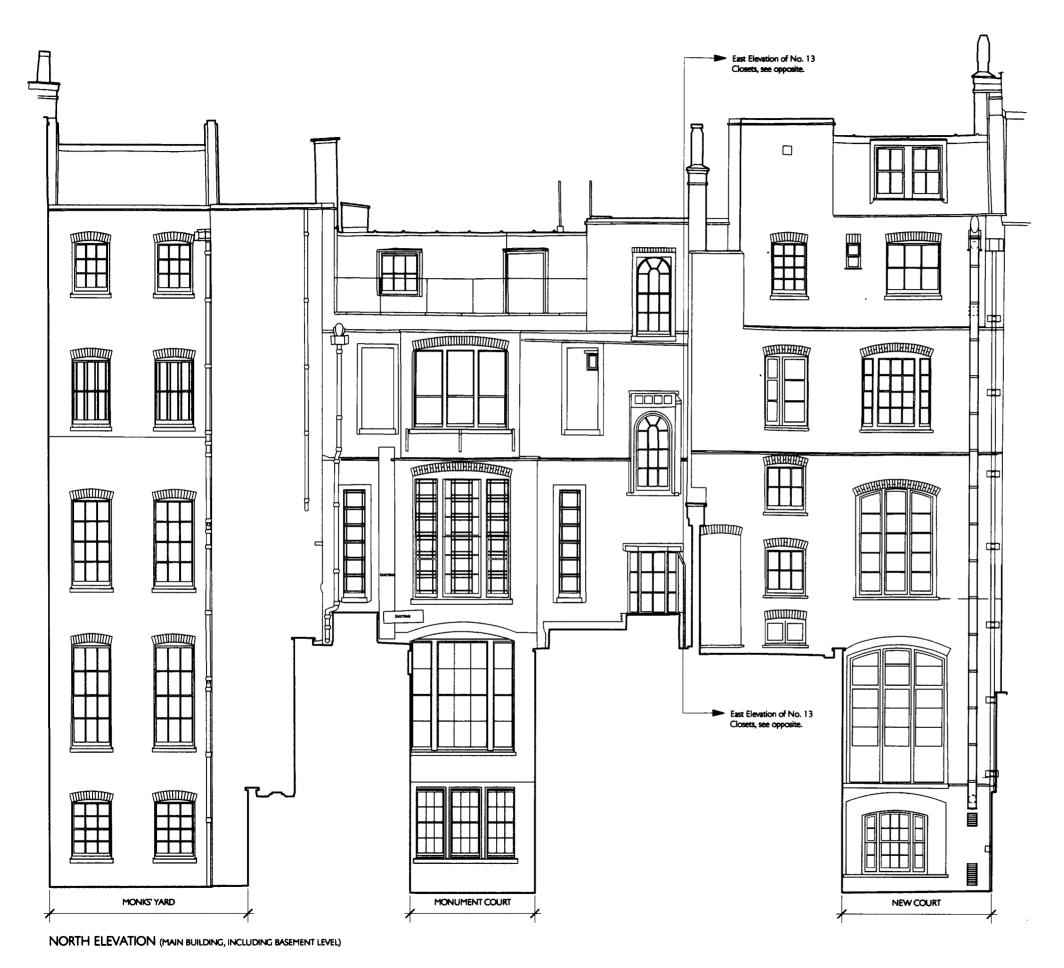

### SIR JOHN SOANE'S MUSEUM **OPENING UP THE SOANE**

NORTH ELEVATION DRWG 506MP2/SU009 1:100 @ A3

SCALE (MAIN BUILDING)

AS EXISTING DATE NOV. 2009

For South Wall of New Court, see the existing North Elevation drawing no. 506MP2/5U009.