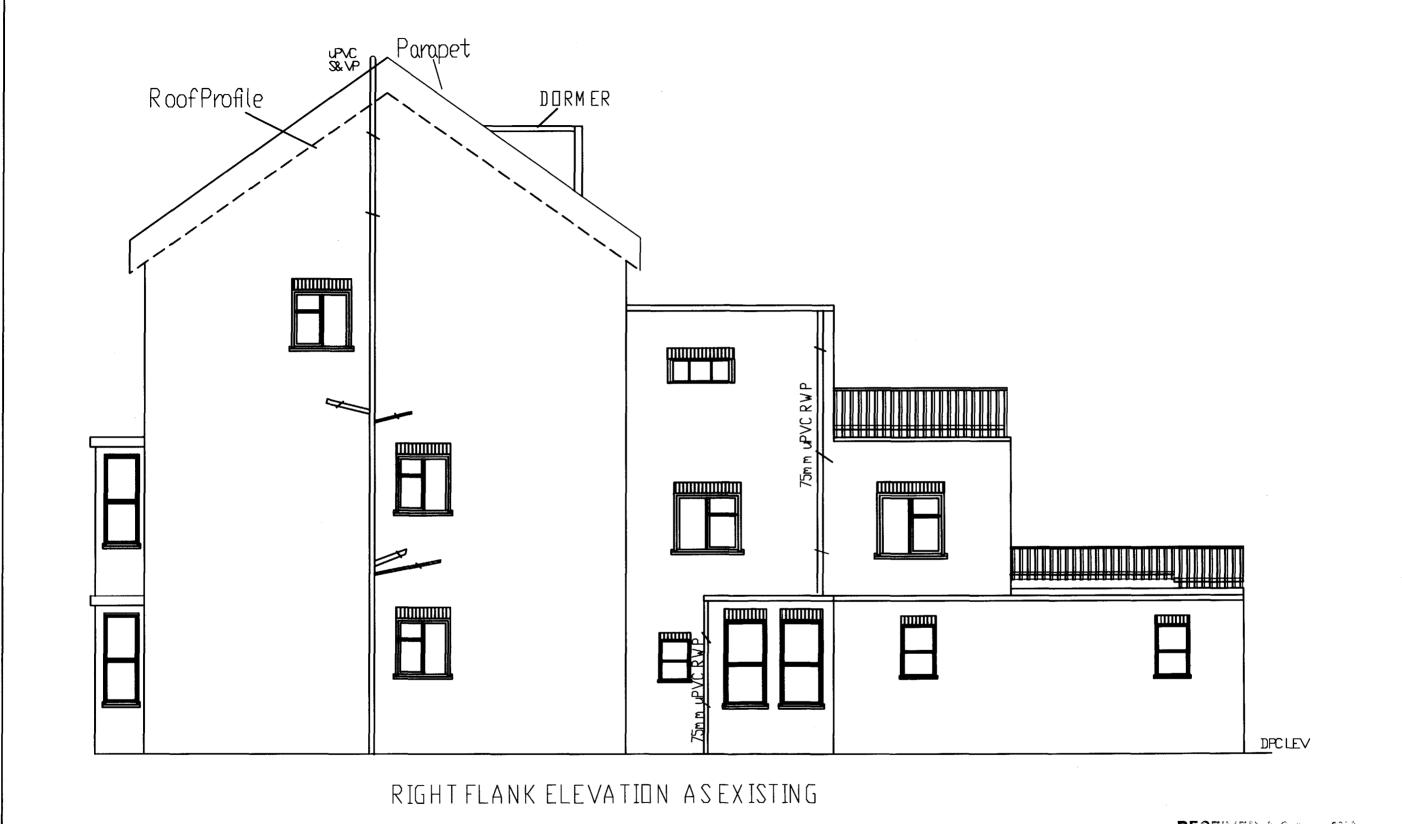

DENT FY DRAMS ON SITE BEFORE ANY WORKS START COMMENCES.
DIFORM WATER BOARD IF FOUNDATIONS ARE OVER OR CLOSE TO DRAMS.

SIDE ELEVATIONS -EXISTING 68 SEVERNAKE ROAD

C. ARNAGUTI, Mc(EngHee, Ph.), MICE, Change DRAWING No. OLIVER 68.1C SCALE: 1:50