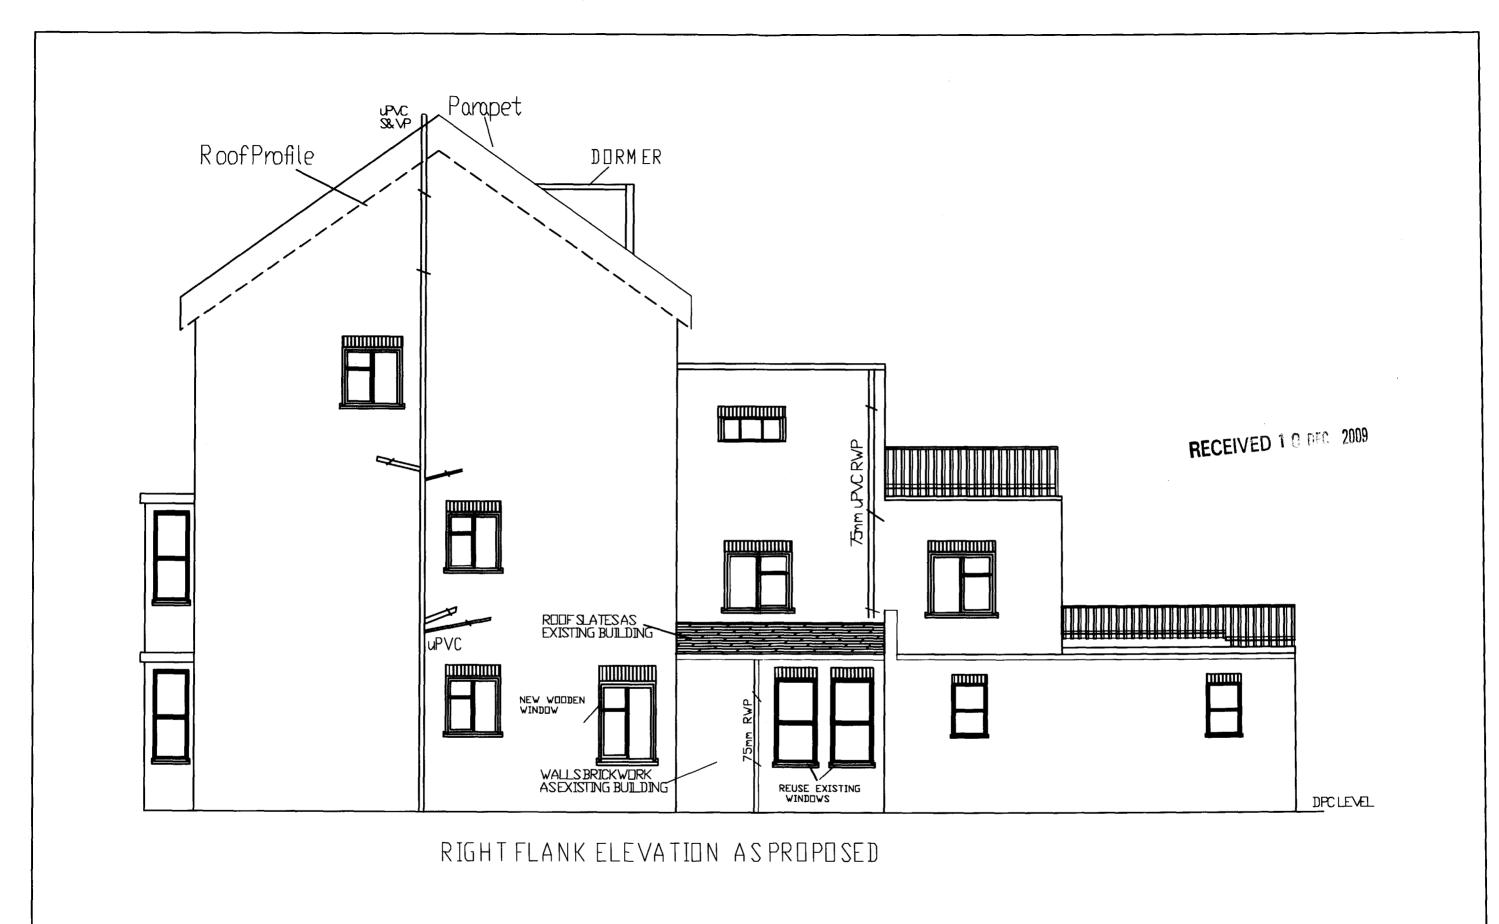

## **CA**(UK)LTD

CHARTERED CIVIL ENGINEERS

& ARCHITECTURAL DESIGNERS

C. ARNAOUTT, Mo(English, Phil), MECS, CEng

SIDE ELEVATIONS -PROPOSED

68 SEVERNAKE ROAD

LONDON NW3 2JR

DRAWN BY: CA DATE: 19/1109

DRAWING No: OLIVER 68.2C SCALE: 1/50

2 ST YON COURT, COLNEY HEATH LANE, ST ALBANG, HERTS ALA STR, TEL 01727 848214, 67406 688616

REVISIO

All dimensions must be checked on site.

The Contractor shall be responsible for taking all necessary site dimensions and levels and for all exploratory works to verify the existing structure before commencemend of works.