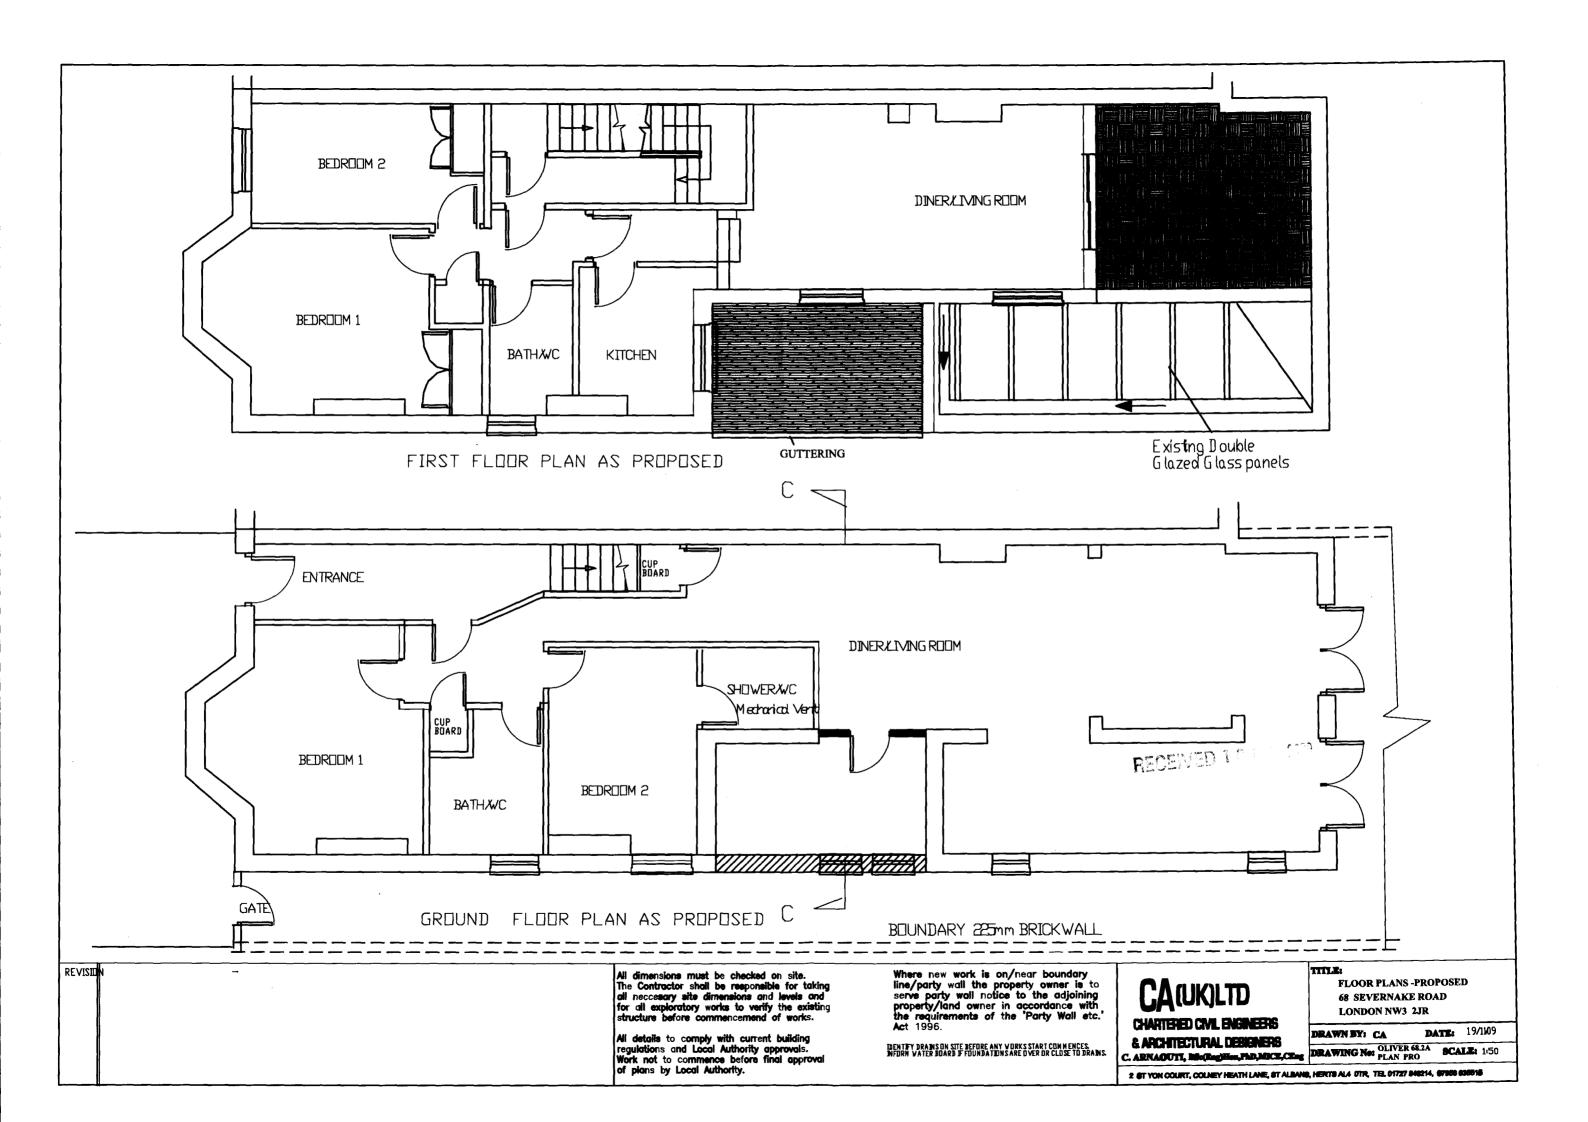

All dimensions must be checked on site.

The Contractor shall be responsible for taking all neccesary site dimensions and levels and for all exploratory works to verify the existing structure before commencemend of works.

All details to comply with current building

All details to comply with current building regulations and Local Authority approvals. Work not to commence before final approval of plans by Local Authority.

Where new work is on/near boundary line/party wall the property owner is to serve party wall notice to the adjoining property/land owner in accordance with the requirements of the 'Party Wall etc.' Act 1996.

DENTFY DRAINS ON SITE BEFORE ANY WORKS START COMMENCES. INFORM WATER BOARD IF FOUNDATIONS ARE OVER OR CLOSE TO DRAINS.