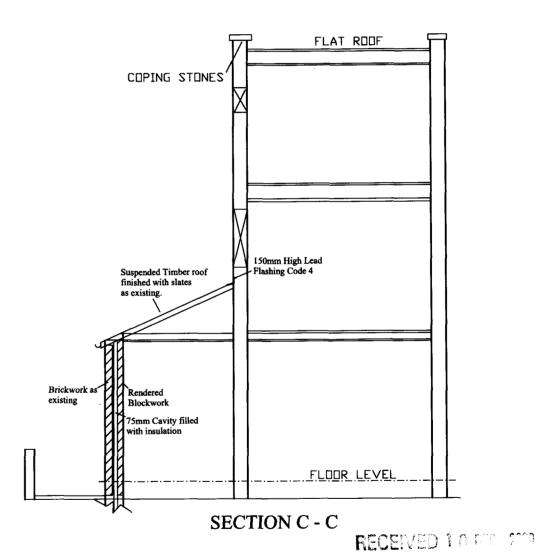

DENTIFY DRAINS ON SITE BEFORE ANY WORKS START COMMENCES. Diform water board if foundations are over or close to drains.

& ARCHITECTURAL DESIGNERS

TITLE: REAR ELEVATION & SECTION C-C
-PROPOSED

68 SEVERNAKE ROAD LONDON NW3 2JR

DRAWN BY: CA C. ARNAGUTI, RECENSIVE AND MICE, CENS DRAWING Not ELEV PRO SCALE: 1:50

2 ST YON COURT, COLNEY HEATH LANE, ST ALBANS, HERTS ALA STR, TEL 01727 946214, 67868 656515