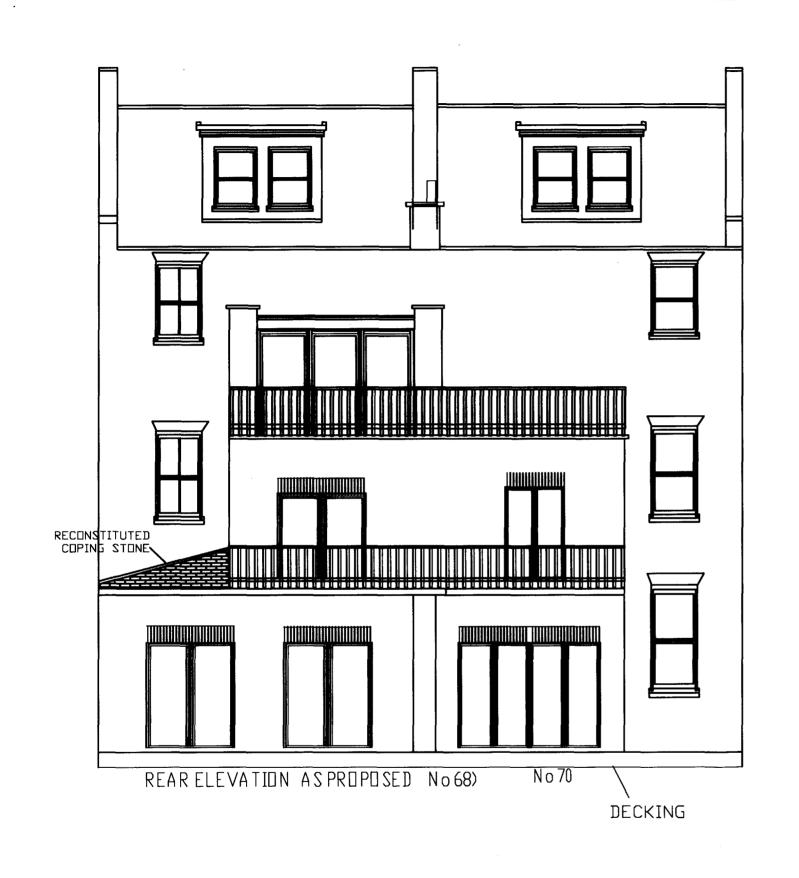

DENTIFY DRAINS ON SITE BEFORE ANY WORKS START COMMENCES. Diform water board if foundations are over or close to drains.

& ARCHITECTURAL DESIGNERS

TITLE: REAR ELEVATION & SECTION C-C
-PROPOSED

68 SEVERNAKE ROAD LONDON NW3 2JR

DRAWN BY: CA C. ARNAGUTI, RECENSIVE AND MICE, CENS DRAWING Not ELEV PRO SCALE: 1:50

2 ST YON COURT, COLNEY HEATH LANE, ST ALBANS, HERTS ALA STR, TEL 01727 946214, 67868 656515