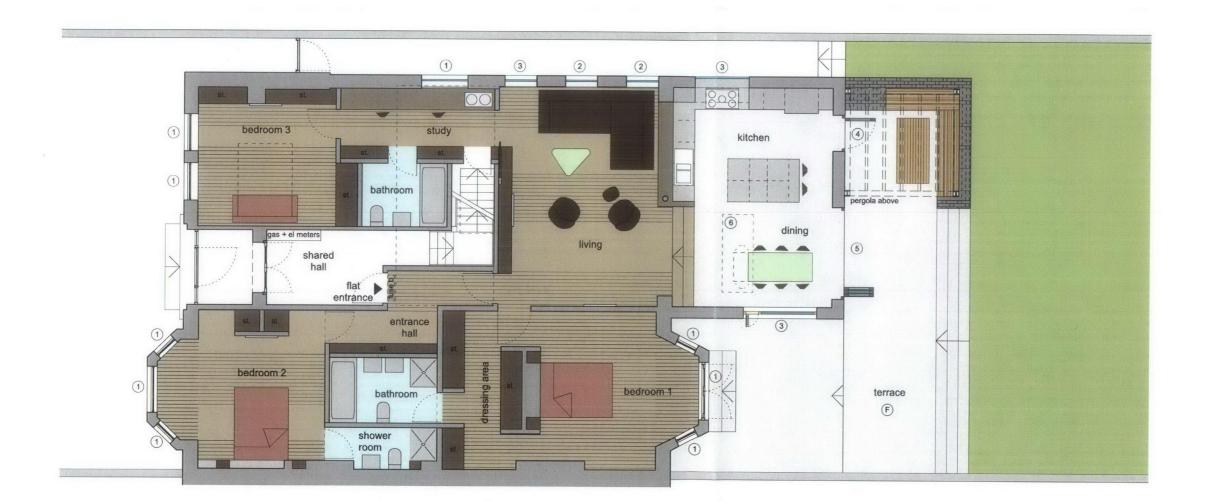

## KEY TO MATERIALS

## KEY TO WINDOW REPLACEMENTS:

A existing brickwork

1) existing window to be replaced with double glazed window to match existing

B stained brickwork

(2) existing window to be replaced with double glazed window

C landscaping brickwork

3 new window opening

D timber

4 new patio door

E slate

5 new sliding/folding door

F concrete

6 new rooflight

## PLANNING

© Knott Architects 98B Tollington Park London N4 3RB tel: (020) 72638844 fax: (020) 72634700 mail@knottarchitects.co.uk

Do not scale from this drawing Use figured dimensions

Revisions

## KNOTT

77 Canfield Gardens

Ground Floor Plan As Proposed

Scale

1:50@A1/1:100@A3

Date: October 2009

279.050 rev -

**ARCHITECTS**