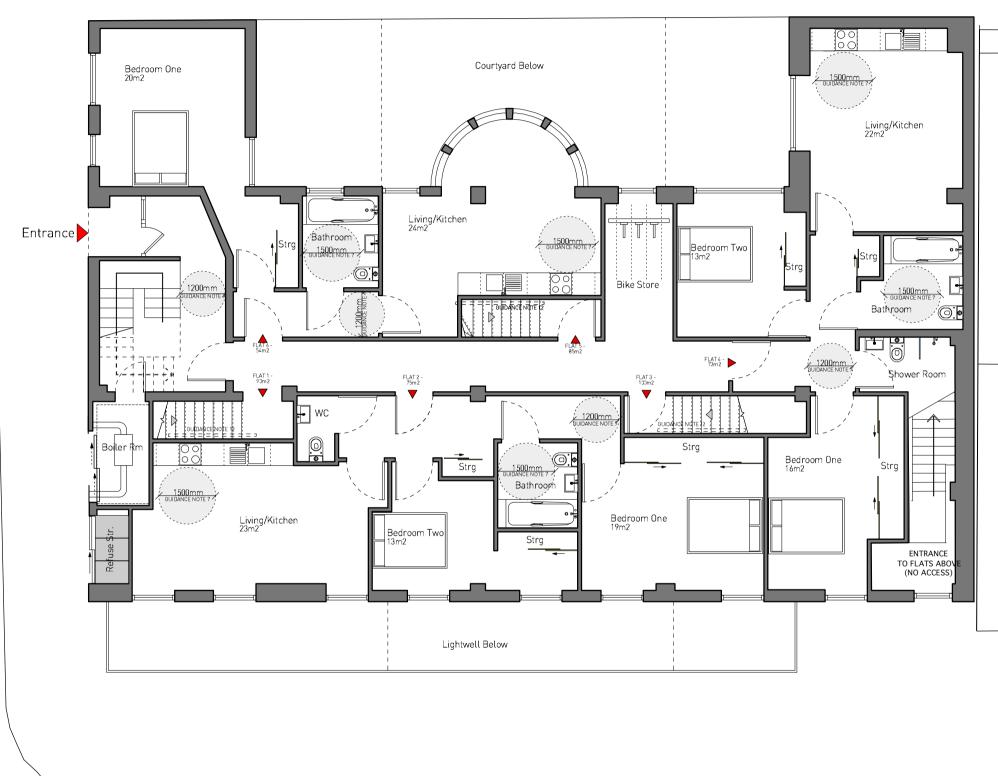

FOR Hallmark

CLAR

| RIDGE | ARCI | HITE | CTS |
|-------|------|------|-----|

Status
Information

pare
Sca.E
Preserve

PROJECT 158-164 Royal College Street TITLE Proposed Ground Floor Plan STATUS Information

| VIEDING, ZA WITENTHAM AVE, |        |                |
|----------------------------|--------|----------------|
|                            | TITLE  | Proposed Groun |
|                            | STATUS | Information    |