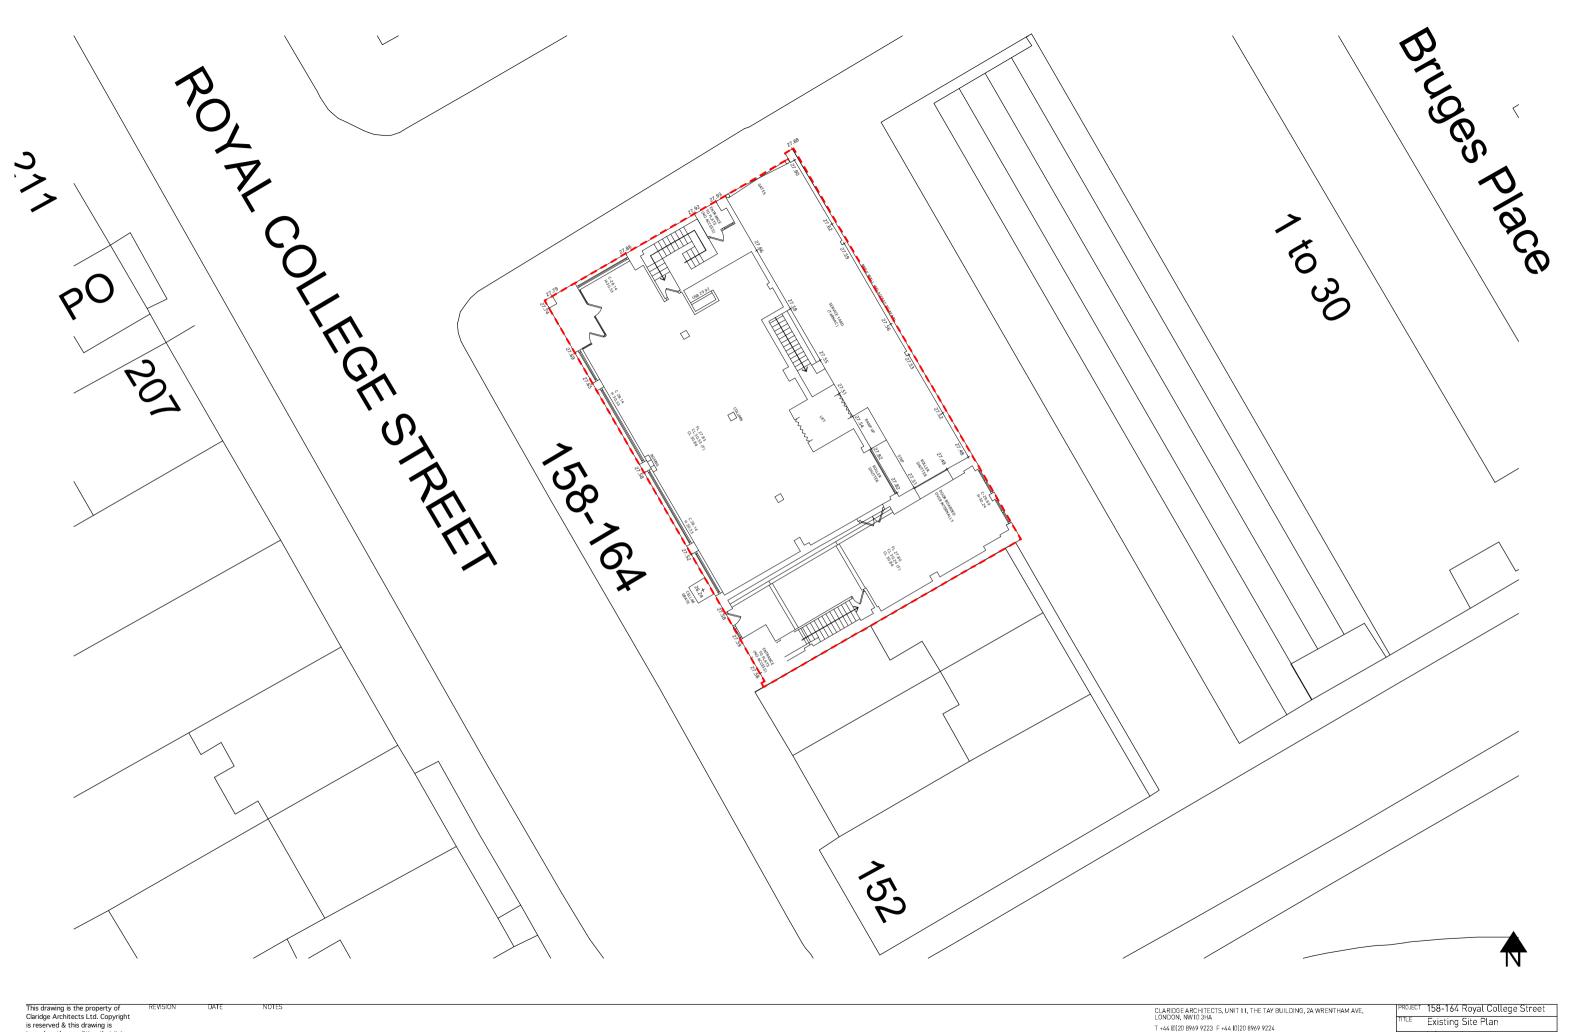

PROJECT 158-164 Royal College Street

**CLARIDGEARCHITECTS** 

RANDOLH STREET

DAT

CLARIDGE ARCHITECTS, UNIT 11, THE TAY BUILDING, 24 WRENTHAM AVE, LONDON, NW 10 3HA T +44 (0)20 8969 9223 F +44 (0)20 8969 9224