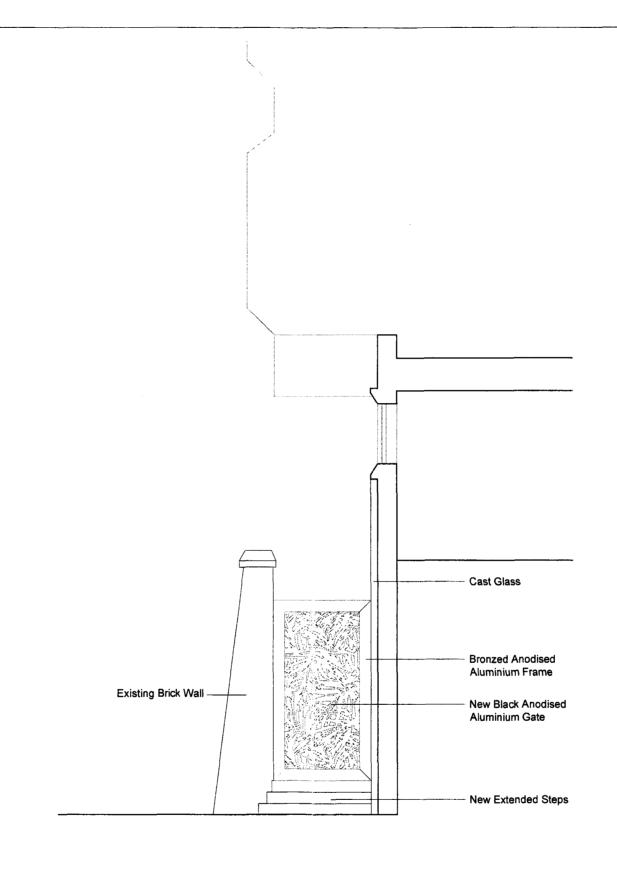

DECE SOUS

| General Notes:  Do not scale from this drawing.  All dimensions must be checked                      | Rev-Date-Name-Revisions: | Client    | Anglo-Scottish Properties                       |                 |               | Neil Choudhury Architects 11 Prospect Place, Hastings tel/fax 01424 425629 |
|------------------------------------------------------------------------------------------------------|--------------------------|-----------|-------------------------------------------------|-----------------|---------------|----------------------------------------------------------------------------|
| on site and any discrepancies verified with the architect. TO BE READ IN CONJUNCTION WITH STRUCTURAL |                          | Job Title | 100A Chalk Farm Road                            | Scale 1:50 @ A3 | Date 22.09.09 | Revision                                                                   |
| ENGINEERS' DRAWINGS  Copyright                                                                       |                          | Drawing   | Proposed Elevation of Side Gate - Main Entrance |                 | 366_406       | Checked                                                                    |